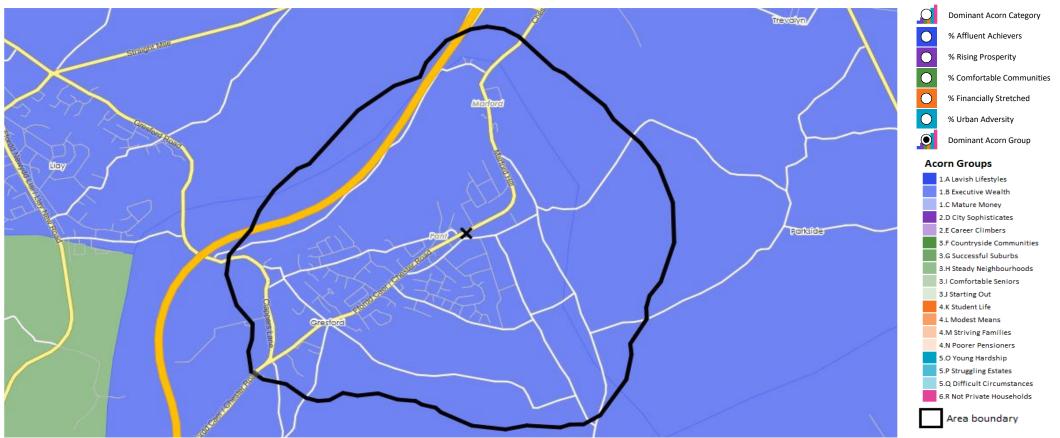

# acorn

© 2021 CACI Limited and all other applicable third party notices (Acorn) can be found at www.caci.co.uk/copyrightnotices.pd

|  | CATEGORY | GROUP | Түре | МАР | WHAT IS ACORN? |
|--|----------|-------|------|-----|----------------|
|--|----------|-------|------|-----|----------------|

### **ACORN CATEGORY PROFILE - HOUSEHOLDS**

#### Area: HLLT\_Red Lion, Wrexham (1 Mile contour)

- Base: Great Britain
- Year: 2021

| Acorn Cat | egory D | escription              | Area Profile | % for Area | % for Base | Index 0 | 100 | 200 |
|-----------|---------|-------------------------|--------------|------------|------------|---------|-----|-----|
| ٥         | 1       | Affluent Achievers      | 1,223        | 56.9       | 22.0       | 259     |     |     |
| 0         | 2       | Rising Prosperity       | 0            | 0.0        | 10.1       | 0       |     |     |
| 0         | 3       | Comfortable Communities | 799          | 37.2       | 26.2       | 142     |     |     |
| 0         | 4       | Financially Stretched   | 128          | 6.0        | 23.7       | 25      |     |     |
| Ō         | 5       | Urban Adversity         | 0            | 0.0        | 17.6       | 0       |     |     |
| 0         | 6       | Not Private Households  | 0            | 0.0        | 0.3        | 0       |     |     |
| O         | Graph   | 1                       |              |            |            |         |     |     |