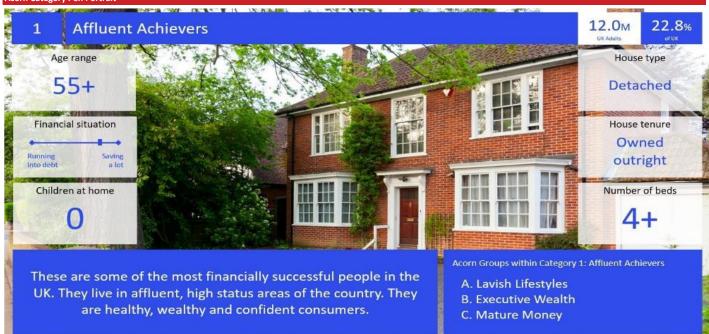

### **ACORN CATEGORY PROFILE - HOUSEHOLDS**

#### Area: HLLT\_Red Lion, Wrexham (1 Mile contour)

- Base: Great Britain
- Year: 2021

| Acorn Cat | egory D | escription              | Area Profile | % for Area | % for Base | Index 0 | 100 | 200 |
|-----------|---------|-------------------------|--------------|------------|------------|---------|-----|-----|
| ٥         | 1       | Affluent Achievers      | 1,223        | 56.9       | 22.0       | 259     |     |     |
| 0         | 2       | Rising Prosperity       | 0            | 0.0        | 10.1       | 0       |     |     |
| 0         | 3       | Comfortable Communities | 799          | 37.2       | 26.2       | 142     |     |     |
| 0         | 4       | Financially Stretched   | 128          | 6.0        | 23.7       | 25      |     |     |
| Ō         | 5       | Urban Adversity         | 0            | 0.0        | 17.6       | 0       |     |     |
| 0         | 6       | Not Private Households  | 0            | 0.0        | 0.3        | 0       |     |     |
| O         | Graph   | 1                       |              |            |            |         |     |     |

2,150

Total households

Acorn Category Pen Portrait