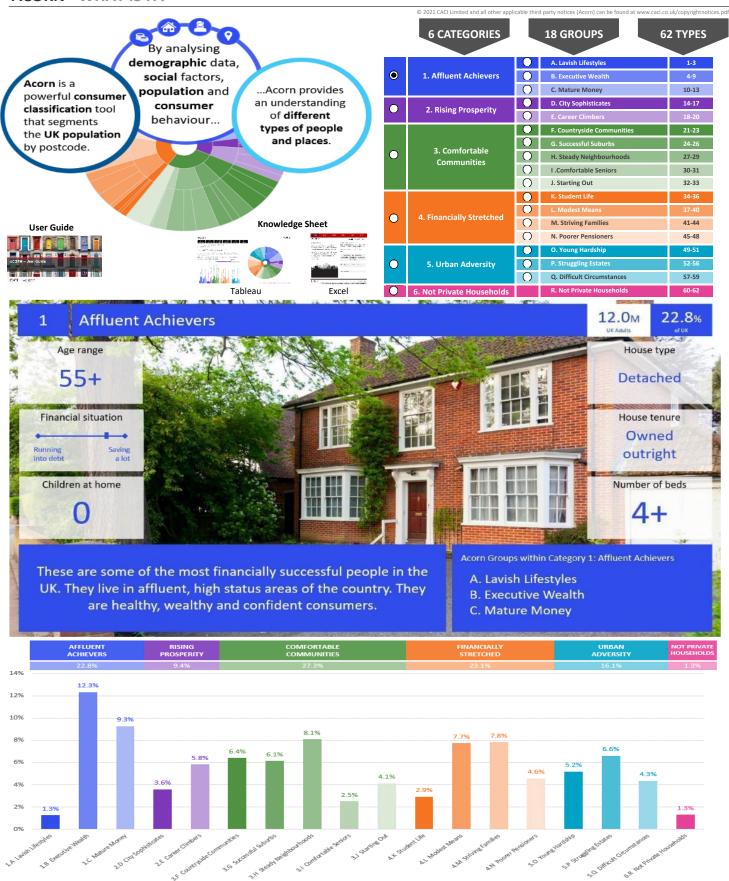

| Total households                                                                                                                                                               |                                    | 2,150                            |                                          |                                        |                                         |                                                                              |











# CACI

# acorn

| CATEGORY GROUP TYPE MAP WHAT IS ACORN? | CATEGORY | GROUP | ТҮРЕ | МАР | WHAT IS ACORN? |
|----------------------------------------|----------|-------|------|-----|----------------|
|----------------------------------------|----------|-------|------|-----|----------------|

ACORN - WHAT IS IT?



Powered by InSite

Page 5 of 5 18/10/2021

United Kingdom