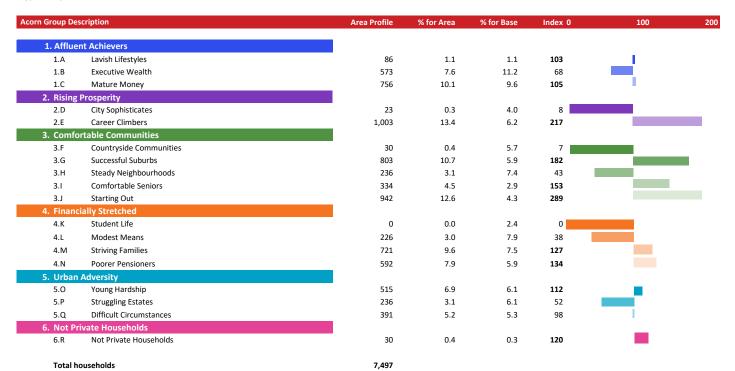

### **ACORN TYPE PROFILE - HOUSEHOLDS**

ATLT\_Railway InnCV34 4LW (1 Mile contour)

Great Britain

Base:

| <b>Year:</b> 2021                                       |                                                                                                                                                              |                  |                   |                   |                                | Pofile %  |
|---------------------------------------------------------|--------------------------------------------------------------------------------------------------------------------------------------------------------------|------------------|-------------------|-------------------|--------------------------------|-----------|
| Acorn Type Description                                  |                                                                                                                                                              | Area Profile %   | for Area %        | for Base          | Index                          | 0 100 200 |
| 1. Affluent Achievers 1.A Lavish Lifestyles             |                                                                                                                                                              |                  |                   |                   |                                |           |
|                                                         | 1.A.1 Exclusive enclaves 1.A.2 Metropolitan money                                                                                                            | 0                | 0.0<br>0.0        | 0.1<br>0.2        | 0                              |           |
| 1.B Executive Wealth                                    | 1.A.3 Large house luxury     1.B.4 Asset rich families                                                                                                       | 86<br>249        | 1.1<br>3.3        | 0.9<br>2.6        | 131<br>127                     | _         |
|                                                         | 1.B.5 Wealthy countryside commuters 1.B.6 Financially comfortable families                                                                                   | 6<br>20          | 0.1<br>0.3        | 2.4<br>2.2        | 3<br>12                        |           |
|                                                         | 1.B.7 Affluent professionals 1.B.8 Prosperous suburban families                                                                                              | 234<br>53        | 3.1<br>0.7        | 0.9<br>1.5        | <b>367</b><br>46               |           |
| 1.C Mature Money                                        | 1.B.9 Well-off edge of towners  1.C.10 Better-off villagers                                                                                                  | 11<br>22         | 0.1               | 1.6<br>3.0        | 9<br>10                        |           |
|                                                         | 1.C.11 Settled suburbia, older people 1.C.12 Retired and empty nesters                                                                                       | 309<br>85        | 4.1<br>1.1        | 2.9<br>2.5        | <b>144</b><br>46               |           |
| 2. Rising Prosperity                                    | 1.C.13 Upmarket downsizers                                                                                                                                   | 340              | 4.5               | 1.3               | 348                            |           |
| 2.D City Sophisticates                                  | 2.D.14 Townhouse cosmopolitans 2.D.15 Younger professionals in smaller flats                                                                                 | 23<br>0          | 0.3<br>0.0        | 0.7<br>1.5        | 44<br>0                        |           |
|                                                         | 2.D.16 Metropolitan professionals 2.D.17 Socialising young renters                                                                                           | 0<br>0           | 0.0<br>0.0        | 0.8<br>1.0        | 0<br>0                         |           |
| 2.E Career Climbers                                     | 2.E.18 Career driven young families<br>2.E.19 First time buyers in small, modern homes                                                                       | 24<br>979        | 0.3<br>13.1       | 1.9<br>3.3        | 17<br><b>398</b>               |           |
| 3. Comfortable Communities                              | 2.E.20 Mixed metropolitan areas                                                                                                                              | 0                | 0.0               | 1.0               | 0                              |           |
| 3.F Countryside Communities                             | 3.F.21 Farms and cottages 3.F.22 Older couples and families in rural areas                                                                                   | 0                | 0.0<br>0.0        | 1.5<br>1.1        | 0                              |           |
| 3.G Successful Suburbs                                  | 3.F.23 Owner occupiers in small towns and villages                                                                                                           | 30               | 0.4               | 3.2               | 13                             |           |
|                                                         | 3.G.24 Comfortably-off families in modern housing     3.G.25 Larger family homes, multi-ethnic areas                                                         | 308<br>0         | 4.1<br>0.0        | 2.6<br>0.8        | <b>156</b><br>0                |           |
| 3.H Steady Neighbourhoods                               | 3.G.26 Semi-professional families, owner occupied neighbourhoods     3.H.27 Suburban semis, conventional attitudes                                           | 495<br>32        | 6.6<br>0.4        | 2.4<br>3.4        | <b>272</b><br>12               |           |
|                                                         | 3.H.28 Owner occupied terraces, average income 3.H.29 Established suburbs, older families                                                                    | 0<br>204         | 0.0<br>2.7        | 1.6<br>2.3        | 0<br><b>117</b>                |           |
| 3.1 Comfortable Seniors                                 | 3.1.30 Older people, neat and tidy neighbourhoods                                                                                                            | 0                | 0.0               | 2.4               | 0                              |           |
| 3.J Starting Out                                        | 3.I.31 Elderly singles in purpose-built accommodation     3.J.32 Educated families in terraces, young children                                               | 334<br>764       | 4.5<br>10.2       | 0.5<br>2.1        | 909<br>486                     |           |
| 4. Financially Stretched                                | 3.J.33 Smaller houses and starter homes                                                                                                                      | 178              | 2.4               | 2.3               | 105                            |           |
| 4.K Student Life                                        | 4.K.34 Student flats and halls of residence<br>4.K.35 Term-time terraces                                                                                     | 0                | 0.0<br>0.0        | 0.4<br>0.3        | 0                              |           |
| 4.L Modest Means                                        | 4.K.36 Educated young people in flats and tenements                                                                                                          | 0                | 0.0               | 1.7               | 0                              |           |
|                                                         | 4.L.37 Low cost flats in suburban areas 4.L.38 Semi-skilled workers in traditional neighbourhoods                                                            | 49<br>176        | 0.7<br>2.3        | 1.4<br>2.6        | 46<br>89                       |           |
| 4.M Striving Families                                   | 4.L.39 Fading owner occupied terraces 4.L.40 High occupancy terraces, culturally diverse family areas                                                        | 1<br>0           | 0.0<br>0.0        | 2.9<br>1.0        | 0                              |           |
| 4.00 Strong runnies                                     | 4.M.41 Labouring semi-rural estates 4.M.42 Struggling young families in post-war terraces                                                                    | 55<br>394        | 0.7<br>5.3        | 1.6<br>1.7        | 46<br><b>314</b>               |           |
| 4.N Poorer Pensioners                                   | 4.M.43 Families in right-to-buy estates<br>4.M.44 Post-war estates, limited means                                                                            | 111<br>161       | 1.5<br>2.1        | 2.1<br>2.2        | 71<br>98                       |           |
| 4.N Poorer Pensioners                                   | 4.N.45 Pensioners in social housing, semis and terraces 4.N.46 Elderly people in social rented flats                                                         | 176<br>126       | 2.3<br>1.7        | 0.8<br>1.1        | 299<br>155                     |           |
|                                                         | 4.N.47 Low income older people in smaller semis<br>4.N.48 Pensioners and singles in social rented flats                                                      | 113<br>177       | 1.5<br>2.4        | 2.3<br>1.8        | 66<br><b>134</b>               |           |
| 5. Urban Adversity 5.O Young Hardship                   | 5.O.49 Young families in low cost private flats                                                                                                              | 213              | 2.8               | 2.1               | 132                            | _         |
|                                                         | 5.0.50 Struggling younger people in mixed tenure 5.0.51 Young people in small, low cost terraces                                                             | 302<br>0         | 4.0<br>0.0        | 1.7<br>2.3        | <b>231</b><br>0                |           |
| 5.P Struggling Estates                                  | 5.P.52 Poorer families, many children, terraced housing                                                                                                      | 210              | 2.8               | 1.6               | 172                            |           |
|                                                         | 5.P.53 Low income terraces 5.P.54 Multi-ethnic, purpose-built estates 5.P.55 Deprived and ethnically diverse in flats                                        | 0<br>0<br>0      | 0.0<br>0.0<br>0.0 | 0.9<br>1.2<br>0.8 | 0<br>0<br>0                    |           |
| 5.Q Difficult Circumstances                             | 5.P.56 Low income large families in social rented semis                                                                                                      | 26               | 0.3               | 1.6               | 21                             |           |
|                                                         | 5.Q.57 Social rented flats, families and single parents 5.Q.58 Singles and young families, some receiving benefits 5.Q.59 Deprived areas and high-rise flats | 195<br>135<br>61 | 2.6<br>1.8<br>0.8 | 1.5<br>1.8<br>2.0 | <b>171</b><br><b>100</b><br>40 |           |
| 6. Not Private Households<br>6.R Not Private Households |                                                                                                                                                              |                  |                   |                   |                                | _         |
|                                                         | 6.R.60 Active communal population     6.R.61 Inactive communal population     6.R.62 Business areas without resident population                              | 4<br>26<br>0     | 0.1<br>0.3<br>0   | 0.1<br>0.3<br>0   | 92<br><b>126</b><br>0          |           |
|                                                         | Total households                                                                                                                                             | 7,497            | U                 | U                 | U                              |           |
|                                                         |                                                                                                                                                              | .,               |                   |                   |                                |           |