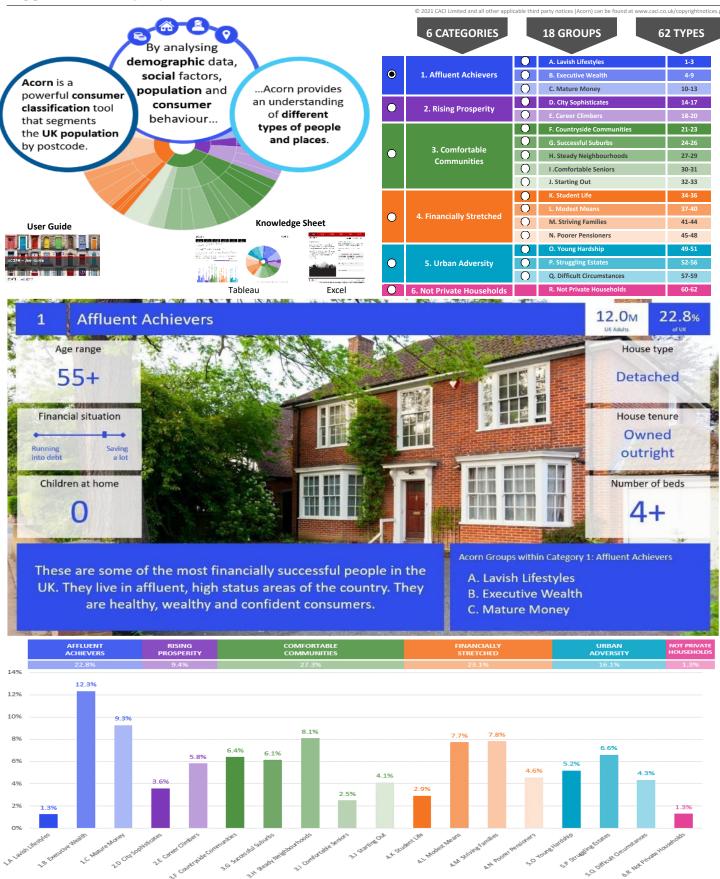

be found at www.caci.co.uk/copyrightnotices.pdf

ATLT\_Railway InnCV34 4LW (1 Mile contour) Source: OS Open Data 2018 Area: Dominant Acorn Category 0 % Affluent Achievers 0 % Rising Prosperity % Comfortable Communities 0 % Financially Stretched 0 % Urban Adversity 0 Dominant Acorn Group Birmingham Road **Acorn Groups** 1.A Lavish Lifestyles 1.B Executive Wealth Park Drive 1.C Mature Money 2.D City Sophisticates 2.E Career Climbers 3.F Countryside Communities Warwick Priory Road 3.G Successful Suburbs 3.H Steady Neighbourhoods 3.I Comfortable Seniors 3.J Starting Out 4.K Student Life 4.L Modest Means 4.M Striving Families 4.N Poorer Pensioners 5.0 Young Hardship 5.P Struggling Estates 5.Q Difficult Circumstances 6.R Not Private Households Area boundary







#### **ACORN - WHAT IS IT?**



United Kingdom



# **CGA LICENCED PREMISES**

© 2021 CACI Limited and all other applicable third party notices (CGA) can be found at www.caci.co.uk/copyrightnotices.pdf

Area: ATLT\_Railway InnCV34 4LW (1 Mile contour) Base: Great Britain

2021 Year:

| Licence Type     | Profile | Per 1000<br>Pop (Area) | Per 1000<br>Pop (Base) | Index | 0 | 100 | 200 |
|------------------|---------|------------------------|------------------------|-------|---|-----|-----|
| Pubs & Full On   | 31      | 197.8                  | 84.9                   | 233   |   |     |     |
| Proprietary Club | 0       | 0.0                    | 8.1                    | 0     |   |     |     |
| Registered Club  | 5       | 31.9                   | 29.9                   | 107   |   |     |     |
| Restaurant       |