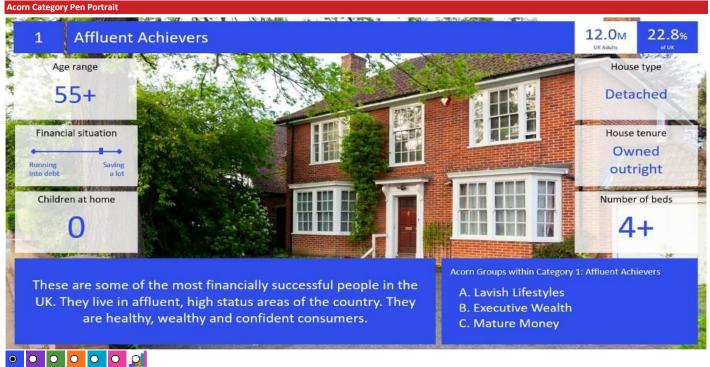

#### Acorn Group Pen Portrait

1

### B Executive Wealth

High income people, successfully combining jobs and families. These are wealthy families living in larger detached or semi-detached properties either in the suburbs, the edge of towns or in semi-rural locations.

12.3%

6.5м