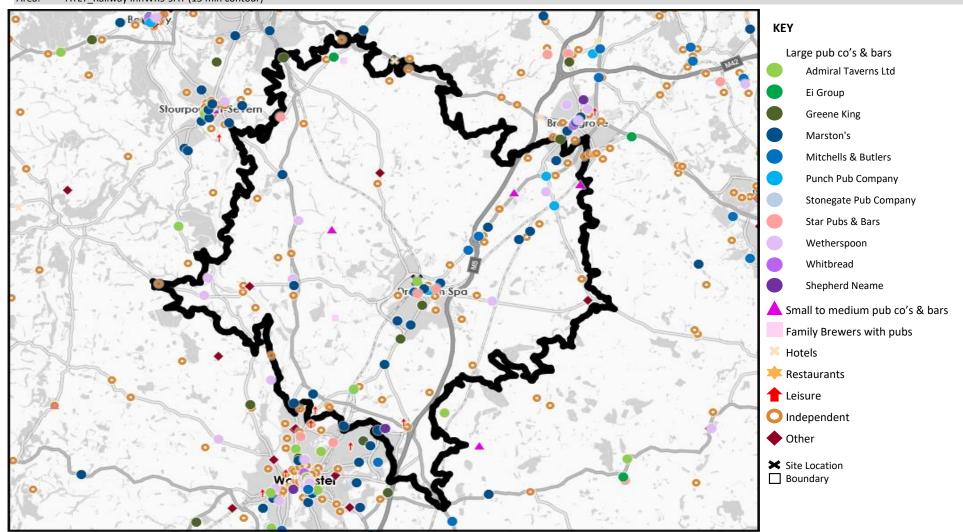

### MAP OF AREA

© 2021 CACI Limited and all other applicable third party notices (CGA) can be found at www.caci.co.uk/copyrightnotices.pdf Source: OS Open Data 2018

Area: ATLT\_Railway InnWR9 9AY (15 min contour)

## **CGA LICENCED PREMISES**

© 2021 CACI Limited and all other applicable third party notices (CGA) can be found at www.caci.co.uk/copyrightnotices.pdf

| Area: | ATLT_Railway InnWR9 9AY (15 min contour) |
|-------|------------------------------------------|
| Base: | Great Britain                            |
|       | 2024                                     |

Year: 2021

| Licence Type     | Profile | Per 1000<br>Pop (Area) | Per 1000<br>Pop (Base) | Index | 0 | 100 | 200 |
|------------------|---------|------------------------|------------------------|-------|---|-----|-----|
| Pubs & Full On   | 68      | 114.8                  | 84.9                   | 135   |   |     |     |
| Proprietary Club | 6       | 10.1                   | 8.1                    | 124   |   |     |     |
| Registered Club  | 22      | 37.1                   | 29.9                   | 124   |   |     |     |
| Restaurant       | 10      | 16.9                   | 34.6                   | 49    |   |     |     |
| Residential      | 0       | 0.0                    | 3.5                    | 0     |   |     |     |

| Name                                            | Description                                    | License Type                       | Owner Name                                     | Postcode             |
|-------------------------------------------------|------------------------------------------------|------------------------------------|------------------------------------------------|----------------------|
| Golden Lion                                     | Marston's                                      | Pubs & Full On                     | Marston's                                      | B 60 3PB             |
| Navigation Inn                                  | Punch Pub Company                              | Pubs & Full On                     | Punch Pub Company                              | B 60 4LB             |
| Queens Head Inn                                 | Lovely Pubs Group                              | Pubs & Full On                     | Lovely Pubs Group                              | B 60 3AU             |
| Garrington Sprvs Association                    | Independent Free                               | Registered Club                    | Independent Free                               | B 60 3EA             |
| Stoke Works Recreation Club                     | Independent Free                               | Registered Club                    | Independent Free                               | B 60 4AL             |
| Bowling Green                                   | Marston's                                      | Pubs & Full On                     | Marston's                                      | B 60 4BH             |
| Jinney Ring Craft Centre                        | Independent Free                               | Restaurant                         | Independent Free                               | B 60 4BU             |
| Vernon Hanbury                                  | Unknown                                        | Pubs & Full On                     | Unknown                                        | B 60 4DB             |
| Ewe & Lamb                                      | Stonegate Pub Company                          | Pubs & Full On                     | Stonegate Pub Company                          | B 60 4DN             |
| Boat & Railway                                  | Marston's                                      | Pubs & Full On                     | Marston's                                      | B 60 4EQ             |
| Hanbury Turn                                    | Punch Pub Company                              | Pubs & Full On                     | Punch Pub Company                              | B 60 4LU             |
| Swan Inn                                        | Milton Pubs and Taverns                        | Pubs & Full On                     | Milton Pubs and Taverns                        | B 61 7ET             |
| Court Leet                                      | Greene King                                    | Pubs & Full On                     | Greene King                                    | B 61 7AY             |
| Grafton Manor Hotel                             | Independent Free                               | Pubs & Full On                     | Independent Free                               | B 61 7HA             |
| White Hart                                      | Star Pubs & Bars                               | Pubs & Full On                     | Star Pubs & Bars                               | DY11 7TD             |
| Granary Hotel & Restaurant                      | Independent Free                               | Pubs & Full On                     | Independent Free                               | DY10 4BS             |
| Hare And Hounds                                 | Ei Group                                       | Pubs & Full On                     | Ei Group                                       | DY10 4BU             |
| Plough Inn                                      | Batham                                         | Pubs & Full On                     | Batham                                         | DY10 4DL             |
| Brockencote Hall                                | Eden Hotel Collection                          | Pubs & Full On                     | Eden Hotel Collection                          | DY10 4PY             |
| Chaddesley Corbett Sports Club                  | Independent Free                               | Registered Club                    | Independent Free                               | DY10 4RE             |
| Mare & Colt                                     | Greene King                                    | Pubs & Full On                     | Greene King                                    | DY11 7RF             |
| Mitre Oak                                       | Marston's                                      | Pubs & Full On                     | Marston's                                      | DY13 9SG             |
| Spice Fusion                                    | Independent Free                               | Pubs & Full On                     | Independent Free                               | DY13 9SW             |
| Old Leaking Well                                | Stonegate Pub Company                          | Pubs & Full On                     | Stonegate Pub Company                          | DY13 9SW             |
| Wagon Wheel                                     | Independent Free                               | Pubs & Full On                     | Independent Free                               | WR 2 6LU             |
| White Hart                                      | Punch Pub Company                              | Pubs & Full On                     | Punch Pub Company                              | WR 3 8RP             |
| New Inn                                         | Marston's                                      | Pubs & Full On                     | Marston's                                      | WR 3 7DH             |
| Mug House                                       | Marston's                                      | Pubs & Full On                     | Marston's                                      | WR 3 7RN             |
| Ravenmeadow Golf Club                           | Independent Free                               | Registered Club                    | Independent Free                               | WR 3 85A             |
| Bull Inn                                        | Admiral Taverns Ltd                            | Pubs & Full On                     | Admiral Taverns Ltd                            | WR 3 8RS             |
| West Mercia Police Club                         | Independent Free                               | Registered Club                    | Independent Free                               | WR 3 8SP             |
| Pear Tree Inn & Country Hotel                   | Independent Free                               | Pubs & Full On                     | Independent Free                               | WR 3 8SY             |
| Swan                                            | Marston's                                      | Pubs & Full On                     | Marston's                                      | WR 3 8TE<br>WR 4 0AA |
| Worcester Rugby Union Football Club<br>Barn Owl | Independent Free<br>Marston's                  | Proprietary Club<br>Pubs & Full On | Independent Free<br>Marston's                  | WR 4 9UP             |
| Holt Fleet Inn                                  |                                                | Pubs & Full On<br>Pubs & Full On   |                                                | WR 6 6NL             |
| Wharf Inn                                       | Independent Free<br>*Other Small Retail Groups | Pubs & Full On<br>Pubs & Full On   | Independent Free<br>*Other Small Retail Groups | WR 6 6NN             |
| Holt Fleet Ladies Social Club                   | Independent Free                               | Registered Club                    | Independent Free                               | WR 6 6NW             |
| Red Lion                                        | Stonegate Pub Company                          | Pubs & Full On                     | Stonegate Pub Company                          | WR 6 6LX             |
| Lenchford Meadow Caravan Park                   | Independent Free                               | Proprietary Club                   | Independent Free                               | WR 6 6TB             |
| Castle Hotel                                    | Greene King                                    | Pubs & Full On                     | Greene King                                    | WR 9 8AQ             |
| Star & Garter                                   | Punch Pub Company                              | Pubs & Full On                     | Punch Pub Company                              | WR 9 8EJ             |
| Hadley Bowling Green Inn                        | Wadworth & Co Limited                          | Pubs & Full On                     | Wadworth & Co Limited                          | WR 9 OAR             |
| Droitwich Golf & Country Club                   | Independent Free                               | Proprietary Club                   | Independent Free                               | WR 9 0BQ             |
| Robin Hood                                      | Mitchells & Butlers                            | Pubs & Full On                     | Mitchells & Butlers                            | WR 9 OBS             |
| Garden Room Restaurant                          | Independent Free                               | Restaurant                         | Independent Free                               | WR 9 0DG             |
| Cross Keys Inn                                  | Stonegate Pub Company                          | Pubs & Full On                     | Stonegate Pub Company                          | WR 9 ODS             |
| Ombersley Cricket Club                          | Independent Free                               | Registered Club                    | Independent Free                               | WR 9 OET             |
| Kings Arms                                      | Marston's                                      | Pubs & Full On                     | Marston's                                      | WR 9 0EW             |
| Crown & Sandys Arms                             | Independent Free                               | Pubs & Full On                     | Independent Free                               | WR 9 0EW             |
| Venture In                                      | Independent Free                               | Restaurant                         | Independent Free                               | WR 9 0EW             |
| China City                                      | Independent Free                               | Restaurant                         | Independent Free                               | WR 9 OJJ             |
| Fruiterers Arms                                 | Independent Free                               | Pubs & Full On                     | Independent Free                               | WR 9 0JW             |
| ~                                               | -                                              |                                    | •                                              |                      |