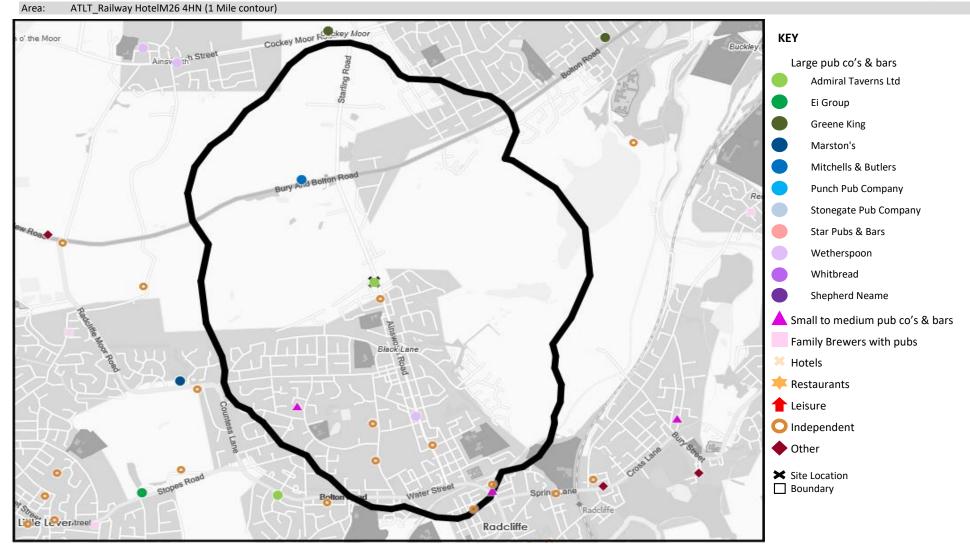

## **CGA LICENCED PREMISES**

© 2021 CACI Limited and all other applicable third party notices (CGA) can be found at www.caci.co.uk/copyrightnotices.pdf

#### Area: ATLT\_Railway HotelM26 4HN (1 Mile contou Base: Great Britain

Year: 2021

| Licence Type     | Profile | Per 1000<br>Pop (Area) | Per 1000<br>Pop (Base) | Index | 0 | 100 | 200 |
|------------------|---------|------------------------|------------------------|-------|---|-----|-----|
| Pubs & Full On   | 6       | 44.7                   | 84.9                   | 53    |   |     |     |
| Proprietary Club | 1       | 7.4                    | 8.1                    | 92    |   |     |     |
| Registered Club  | 4       | 29.8                   | 29.9                   | 100   |   |     |     |
| Restaurant       | 0       | 0.0                    | 34.6                   | 0     |   |     |     |
| Residential      | 0       | 0.0                    | 3.5                    | 0     |   |     |     |

| Name                                    | Description           | License Type     | Owner Name            | Postcode |
|-----------------------------------------|-----------------------|------------------|-----------------------|----------|
| Radcliffe Cricket Club                  | Independent Free      | Registered Club  | Independent Free      | M 26 3RF |
| New Inn                                 | Independent Free      | Pubs & Full On   | Independent Free      | M 26 4HF |
| Railway Hotel                           | Admiral Taverns Ltd   | Pubs & Full On   | Admiral Taverns Ltd   | M 26 4HN |
| Central Snooker Club                    | Independent Free      | Proprietary Club | Independent Free      | M 26 3AT |
| Royal Oak                               | Amber Taverns         | Pubs & Full On   | Amber Taverns         | M 26 4TW |
| Victoria Hotel                          | Stonegate Pub Company | Pubs & Full On   | Stonegate Pub Company | M 26 4FD |
| Toby Carvery                            | Mitchells & Butlers   | Pubs & Full On   | Mitchells & Butlers   | M 26 4LJ |
| Wilton Arms                             | Holt                  | Pubs & Full On   | Holt                  | M 26 3LP |
| Radcliffe Borough Football Club         | Independent Free      | Registered Club  | Independent Free      | M 26 3PE |
| Radcliffe Social Clubialist Social Club | Independent Free      | Registered Club  | Independent Free      | M 26 4TN |
| Black Lane Bowling Club                 | Independent Free      | Registered Club  | Independent Free      | M 26 4FA |

### MAP OF AREA

© 2021 CACI Limited and all other applicable third party notices (CGA) can be found at www.caci.co.uk/copyrightnotices.pdf Source: OS Open Data 2018

Powered by InSite www.caci.co.uk