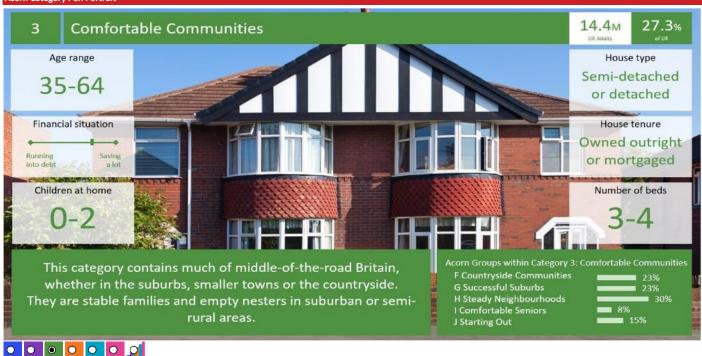

#### Acorn Group Pen Portrait

3

### H Steady Neighbourhoods

4.3м 8.1%

These working families form the bedrock of many towns across Britain. These home-owning families, often middle-aged, are living comfortably in suburban and urban locations.

| DEMOGRAPHICS              |                                             |                       |      | BRANI    | os                                                         |                                                                |              |                                                                           |
|---------------------------|---------------------------------------------|-----------------------|------|----------|------------------------------------------------------------|----------------------------------------------------------------|--------------|---------------------------------------------------------------------------|
| Age range                 | Children at home                            |                       |      | SHOPPING | RADLEY                                                     | schuh                                                          | FATFACE      | Joules                                                                    |
| 35-54                     | 2                                           |                       |      | LEISURE  | IGUANAS                                                    | C Pizza Hut                                                    | Bella Italia | Zizzi                                                                     |
| House tenure<br>Mortgaged | Family structure<br>Couple with<br>children |                       |      | WEDSITES | Quidco                                                     | Contraster                                                     | GROUPON      | sky                                                                       |
| Number of beds            | House type                                  | and the second second |      |          |                                                            |                                                                |              |                                                                           |
| 3                         | Semi-detached                               |                       | 1.14 |          | I worry about<br>online security<br>56%<br>UK average: 55% | Shopping online ma<br>my life easier<br>54%<br>UK average: 53% | interr       | n't live without the<br>net on my mobile<br><b>33%</b><br>IK average: 34% |
|                           | E                                           |                       |      | KEY INTE | RNET USAGE                                                 |                                                                | TECHNOL      | DGY USAGE                                                                 |
| FINANCIAL PROFIL          |                                             |                       |      |          |                                                            |                                                                |              |                                                                           |