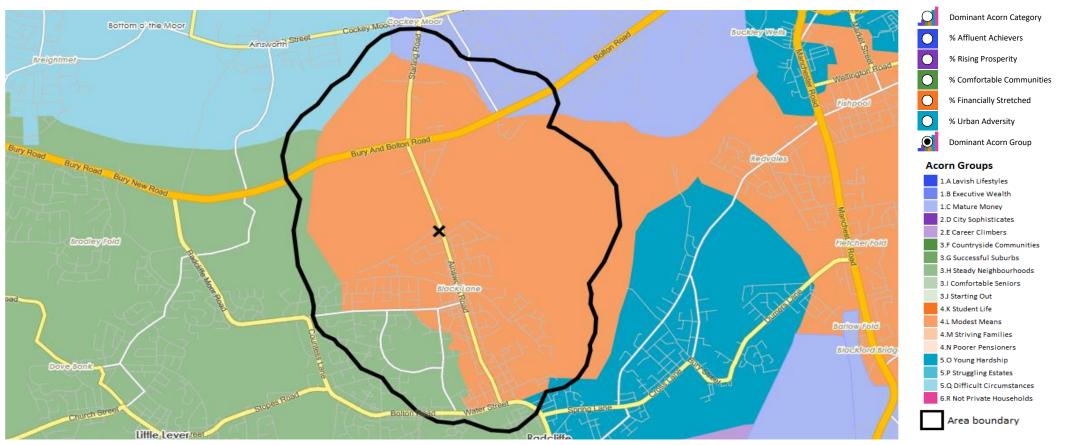

### **DOMINANT ACORN GROUP - HOUSEHOLDS**

Area: ATLT\_Railway HotelM26 4HN (1 Mile contour)

© 2021 CACI Limited and all other applicable third party notices (Acorn) can be found at www.caci.co.uk/copyrightnotices.pdf

Source: OS Open Data 2018