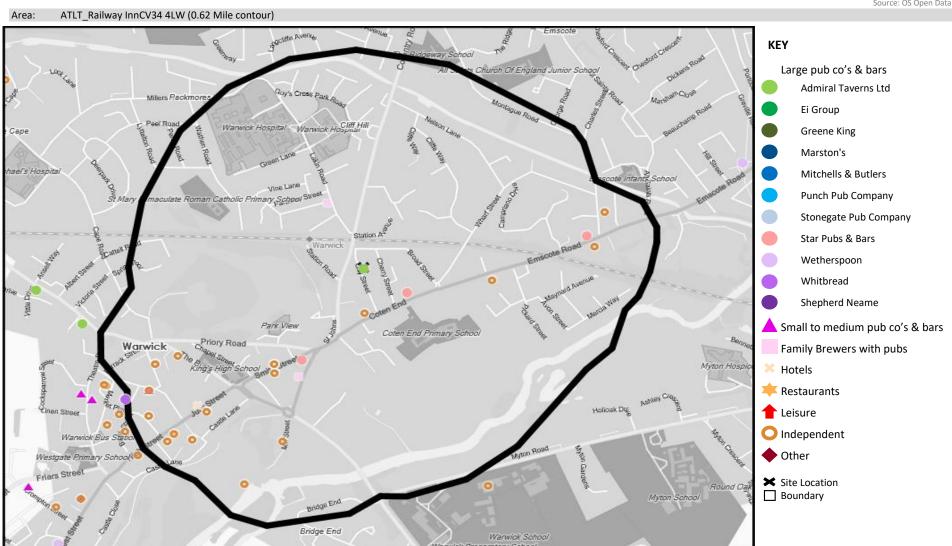

# **CGA LICENCED PREMISES**

© 2021 CACI Limited and all other applicable third party notices (CGA) can be found at www.caci.co.uk/copyrightnotices.pdf

Area: ATLT\_Railway InnCV34 4LW (0.62 Mile conto Base: Great Britain

Base: Great B Year: 2021

| Licence Type     | Profile | Per 1000<br>Pop (Area) | Per 1000<br>Pop (Base) | Index | 0 | 100 | 200 |
|------------------|---------|------------------------|------------------------|-------|---|-----|-----|
| Pubs & Full On   | 17      | 274.3                  | 84.9                   | 323   |   |     |     |
| Proprietary Club | 0       | 0.0                    | 8.1                    | 0     |   |     |     |
| Registered Club  | 4       | 64.5                   | 29.9                   | 216   |   |     |     |
| Restaurant       | 13      | 209.7                  | 34.6                   | 606   |   |     |     |
| Residential      | 1       | 16.1                   | 3.5                    | 465   |   |     |     |