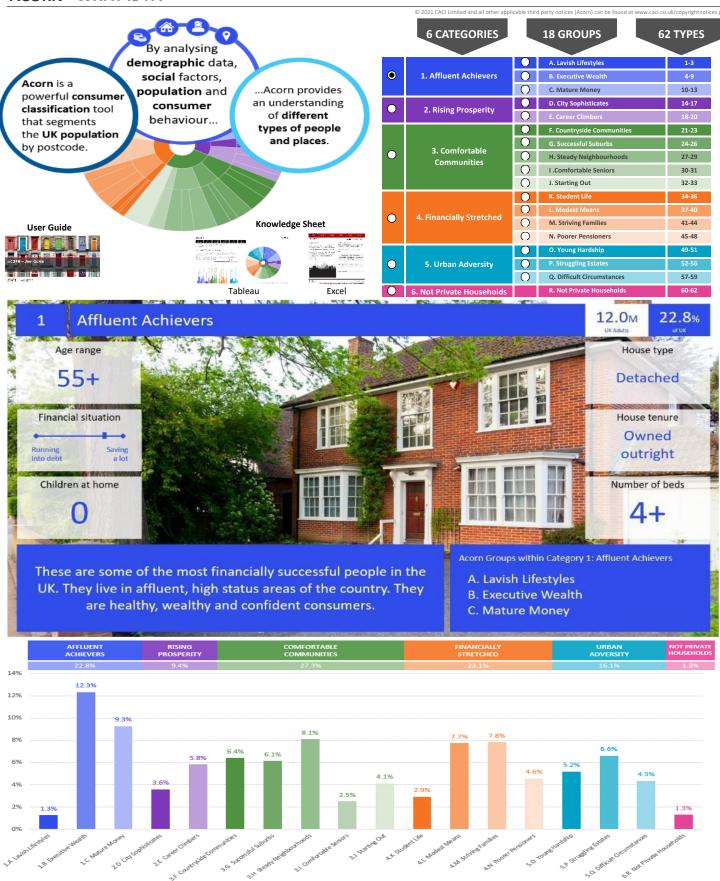

#### **ACORN - WHAT IS IT?**

United Kingdom

#### **ACORN CATEGORY PROFILE - HOUSEHOLDS**

© 2021 CACI Limited and all other applicable third party notices (Acorn) can be found at www.caci.co.uk/copyrightnotices.pdf

Area: ATLT\_Railway InnCV34 4LW (0.62 Mile contour)
Base: Great Britain

Base: Great |
Year: 2021

| Acorn Category Description |       |                         | Area Profile | % for Area | % for Base | Index 0 | 100 | 200 |
|----------------------------|-------|-------------------------|--------------|------------|------------|---------|-----|-----|
| 0                          | 1     | Affluent Achievers      | 788          | 26.2       | 22.0       | 119     |     |     |
| 0                          | 2     | Rising Prosperity       | 402          | 13.4       | 10.1       | 132     |     |     |
| <b>(</b>                   | 3     | Comfortable Communities | 1,036        | 34.4       | 26.2       | 131     |     |     |
| $\bigcirc$                 | 4     | Financially Stretched   | 438          | 14.6       | 23.7       | 61      |     |     |
| Ō                          | 5     | Urban Adversity         | 328          | 10.9       | 17.6       | 62      |     |     |
| 0                          | 6     | Not Private Households  | 18           | 0.6        | 0.3        | 179     |     |     |
| O                          | Grapl | h                       |              |            |            |         |     |     |

### **ACORN GROUP PROFILE - HOUSEHOLDS**

© 2021 CACI Limited and all other applicable third party notices (Acorn) can be found at www.caci.co.uk/copyrightnotices.pdf

Area: ATLT\_Railway InnCV34 4LW (0.62 Mile contour)

Base: Great Britain

Base: Great E Year: 2021

J Starting Out

2.2M UK Adults 4.1%

Young couples and early career climbers in their first homes. Younger couples in their first home, starting a family, and others who are at an early stage of their career form a substantial proportion of the households in these areas.

## **ACORN TYPE PROFILE - HOUSEHOLDS**

Area: ATLT\_Railway InnCV34 4LW (0.62 Mile contour)

Base: Great Britain

Year: 2021

| corn Structure |
|----------------|
| <b>□n</b> dex  |
| Pofile %       |
|                |

|                                           |                  |                                                                                                                       |                |                   |                   |                       | Pofile % |
|-------------------------------------------|------------------|-----------------------------------------------------------------------------------------------------------------------|----------------|-------------------|-------------------|-----------------------|----------|
| orn Type Description                      |                  |                                                                                                                       | Area Profile   | % for Area        | % for Base        | Index                 | 0 100    |
| Affluent Achievers  1.A Lavish Lifestyles |                  |                                                                                                                       |                |                   |                   |                       |          |
| ·                                         | 1.A.1<br>1.A.2   | Exclusive enclaves<br>Metropolitan money                                                                              | 0              | 0.0<br>0.0        | 0.1<br>0.2        | 0                     |          |
| 1.B Executive Wealth                      | 1.A.3<br>1.B.4   | Large house luxury  Asset rich families                                                                               | 57<br>29       | 1.9<br>1.0        | 0.9<br>2.6        | <b>216</b><br>37      |          |
|                                           | 1.B.5<br>1.B.6   | Wealthy countryside commuters Financially comfortable families                                                        | 6<br>7         | 0.2<br>0.2        | 2.4<br>2.2        | 8<br>11               |          |
|                                           | 1.B.7<br>1.B.8   | Affluent professionals Prosperous suburban families                                                                   | 200<br>47      | 6.6<br>1.6        | 0.9<br>1.5        | 781<br>102            |          |
| L.C Mature Money                          | 1.B.9            | Well-off edge of towners                                                                                              | 11             | 0.4               | 1.6               | 23                    |          |
|                                           | 1.C.10<br>1.C.11 | Better-off villagers<br>Settled suburbia, older people                                                                | 22<br>156      | 0.7<br>5.2        | 3.0<br>2.9        | 24<br><b>181</b>      |          |
|                                           | 1.C.12<br>1.C.13 | Retired and empty nesters<br>Upmarket downsizers                                                                      | 0<br>253       | 0.0<br>8.4        | 2.5<br>1.3        | 0<br><b>645</b>       |          |
| Rising Prosperity  D City Sophisticates   | 2.044            | Taurahawa asan anditana                                                                                               | 22             | 0.0               | 0.7               | 400                   | _        |
|                                           | 2.D.15           | Townhouse cosmopolitans Younger professionals in smaller flats Metropolitan professionals                             | 23<br>0<br>0   | 0.8<br>0.0        | 0.7<br>1.5<br>0.8 | 109<br>0<br>0         |          |
| .E Career Climbers                        |                  | Socialising young renters                                                                                             | 0              | 0.0<br>0.0        | 1.0               | 0                     |          |
| Career climbers                           | 2.E.18<br>2.E.19 | Career driven young families First time buyers in small, modern homes                                                 | 1<br>378       | 0.0<br>12.6       | 1.9<br>3.3        | 2<br><b>383</b>       |          |
| Comfortable Communities                   | 2.E.20           | Mixed metropolitan areas                                                                                              | 0              | 0.0               | 1.0               | 0                     |          |
| .F Countryside Communities                |                  | Farms and cottages                                                                                                    | 0              | 0.0               | 1.5               | 0                     |          |
|                                           | 3.F.22<br>3.F.23 | Older couples and families in rural areas<br>Owner occupiers in small towns and villages                              | 0<br>0         | 0.0<br>0.0        | 1.1<br>3.2        | 0<br>0                |          |
| .G Successful Suburbs                     |                  | Comfortably-off families in modern housing<br>Larger family homes, multi-ethnic areas                                 | 62<br>0        | 2.1               | 2.6<br>0.8        | 78<br>0               |          |
| .H Steady Neighbourhoods                  |                  | Semi-professional families, owner occupied neighbourhoods                                                             | 246            | 0.0<br>8.2        | 2.4               | <b>337</b>            |          |
| .n Steady Neighbourhoods                  | 3.H.27<br>3.H.28 | Suburban semis, conventional attitudes Owner occupied terraces, average income                                        | 0              | 0.0<br>0.0        | 3.4<br>1.6        | 0<br>0                |          |
| 3.1 Comfortable Seniors                   |                  | Established suburbs, older families                                                                                   | 0              | 0.0               | 2.3               | Ö                     |          |
|                                           | 3.I.30<br>3.I.31 | Older people, neat and tidy neighbourhoods<br>Elderly singles in purpose-built accommodation                          | 0<br>163       | 0.0<br>5.4        | 2.4<br>0.5        | 0<br><b>1,104</b>     |          |
| 3.J Starting Out                          | 3.J.32           | Educated families in terraces, young children                                                                         | 487            | 16.2              | 2.1               | 772                   |          |
| Financially Stretched                     | 3.J.33           | Smaller houses and starter homes                                                                                      | 78             | 2.6               | 2.3               | 115                   |          |
| ar Student Life                           |                  | Student flats and halls of residence<br>Term-time terraces                                                            | 0              | 0.0<br>0.0        | 0.4<br>0.3        | 0<br>0                |          |
| I.L Modest Means                          |                  | Educated young people in flats and tenements                                                                          | 0              | 0.0               | 1.7               | Ö                     |          |
|                                           | 4.L.37<br>4.L.38 | Low cost flats in suburban areas<br>Semi-skilled workers in traditional neighbourhoods                                | 11<br>0        | 0.4<br>0.0        | 1.4<br>2.6        | 26<br>0               |          |
|                                           | 4.L.39<br>4.L.40 | Fading owner occupied terraces<br>High occupancy terraces, culturally diverse family areas                            | 0<br>0         | 0.0<br>0.0        | 2.9<br>1.0        | 0<br>0                |          |
| M Striving Families                       |                  | Labouring semi-rural estates                                                                                          | 0              | 0.0               | 1.6               | 0                     |          |
|                                           | 4.M.43           | Struggling young families in post-war terraces<br>Families in right-to-buy estates<br>Post-war estates, limited means | 163<br>0<br>16 | 5.4<br>0.0<br>0.5 | 1.7<br>2.1<br>2.2 | <b>323</b><br>0<br>24 |          |
| .N Poorer Pensioners                      |                  | Pensioners in social housing, semis and terraces                                                                      | 117            | 3.9               | 0.8               | 496                   |          |
|                                           | 4.N.46           | Elderly people in social rented flats<br>Low income older people in smaller semis                                     | 96<br>20       | 3.2<br>0.7        | 1.1<br>2.3        | <b>294</b><br>29      |          |
| Urban Adversity                           | 4.N.48           | Pensioners and singles in social rented flats                                                                         | 15             | 0.5               | 1.8               | 28                    |          |
| O Young Hardship                          |                  | Young families in low cost private flats                                                                              | 141            | 4.7               | 2.1               | 218                   |          |
| .P Struggling Estates                     | 5.0.50           | Struggling younger people in mixed tenure<br>Young people in small, low cost terraces                                 | 88<br>0        | 2.9<br>0.0        | 1.7<br>2.3        | <b>167</b><br>0       |          |
| r Strugging Estates                       |                  | Poorer families, many children, terraced housing Low income terraces                                                  | 72<br>0        | 2.4<br>0.0        | 1.6<br>0.9        | <b>147</b><br>0       |          |
|                                           | 5.P.54           | Multi-ethnic, purpose-built estates Deprived and ethnically diverse in flats                                          | 0              | 0.0<br>0.0        | 1.2<br>0.8        | 0                     |          |
| .Q Difficult Circumstances                | 5.P.56           | Low income large families in social rented semis                                                                      | 0              | 0.0               | 1.6               | 0                     |          |
|                                           | 5.Q.58           | Social rented flats, families and single parents<br>Singles and young families, some receiving benefits               | 21<br>6        | 0.7<br>0.2        | 1.5<br>1.8        | 46<br>11              |          |
| Not Private Households                    | 5.Q.59           | Deprived areas and high-rise flats                                                                                    | 0              | 0.0               | 2.0               | 0                     |          |
| 5.R Not Private Households                |                  | Active communal population<br>Inactive communal population                                                            | 4<br>14        | 0.1<br>0.5        | 0.1<br>0.3        | 228<br>169            |          |
|                                           |                  | Business areas without resident population                                                                            | 0              | 0.5               | 0.3               | 0                     |          |
|                                           |                  | Total households                                                                                                      | 3,010          |                   |                   |                       |          |