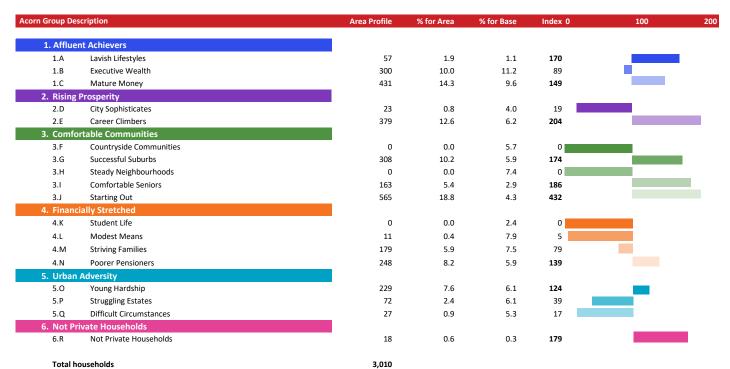

#### **ACORN CATEGORY PROFILE - HOUSEHOLDS**

© 2021 CACI Limited and all other applicable third party notices (Acorn) can be found at www.caci.co.uk/copyrightnotices.pdf

Area: ATLT\_Railway InnCV34 4LW (0.62 Mile contour)
Base: Great Britain

Base: Great |
Year: 2021

| Acorn Category Description |       |                         | Area Profile | % for Area | % for Base | Index 0 | 100 | 200 |
|----------------------------|-------|-------------------------|--------------|------------|------------|---------|-----|-----|
| 0                          | 1     | Affluent Achievers      | 788          | 26.2       | 22.0       | 119     |     |     |
| 0                          | 2     | Rising Prosperity       | 402          | 13.4       | 10.1       | 132     |     |     |
| <b>(</b>                   | 3     | Comfortable Communities | 1,036        | 34.4       | 26.2       | 131     |     |     |
| $\bigcirc$                 | 4     | Financially Stretched   | 438          | 14.6       | 23.7       | 61      |     |     |
| Ō                          | 5     | Urban Adversity         | 328          | 10.9       | 17.6       | 62      |     |     |
| 0                          | 6     | Not Private Households  | 18           | 0.6        | 0.3        | 179     |     |     |
| O                          | Grapl | h                       |              |            |            |         |     |     |

|                                           |                  |                                                                                                                       |                |                   |                   |                       | Pofile % |
|-------------------------------------------|------------------|-----------------------------------------------------------------------------------------------------------------------|----------------|-------------------|-------------------|-----------------------|----------|
| orn Type Description                      |                  |                                                                                                                       | Area Profile   | % for Area        | % for Base        | Index                 | 0 100    |
| Affluent Achievers  1.A Lavish Lifestyles |                  |                                                                                                                       |                |                   |                   |                       |          |
| ·                                         | 1.A.1<br>1.A.2   | Exclusive enclaves<br>Metropolitan money                                                                              | 0              | 0.0<br>0.0        | 0.1<br>0.2        | 0                     |          |
| 1.B Executive Wealth                      | 1.A.3<br>1.B.4   | Large house luxury  Asset rich families                                                                               | 57<br>29       | 1.9<br>1.0        | 0.9<br>2.6        | <b>216</b><br>37      |          |
|                                           | 1.B.5<br>1.B.6   | Wealthy countryside commuters Financially comfortable families                                                        | 6<br>7         | 0.2<br>0.2        | 2.4<br>2.2        | 8<br>11               |          |
|                                           | 1.B.7<br>1.B.8   | Affluent professionals Prosperous suburban families                                                                   | 200<br>47      | 6.6<br>1.6        | 0.9<br>1.5        | 781<br>102            |          |
| L.C Mature Money                          | 1.B.9            | Well-off edge of towners                                                                                              | 11             | 0.4               | 1.6               | 23                    |          |
|                                           | 1.C.10<br>1.C.11 | Better-off villagers<br>Settled suburbia, older people                                                                | 22<br>156      | 0.7<br>5.2        | 3.0<br>2.9        | 24<br><b>181</b>      |          |
|                                           | 1.C.12<br>1.C.13 | Retired and empty nesters<br>Upmarket downsizers                                                                      | 0<br>253       | 0.0<br>8.4        | 2.5<br>1.3        | 0<br><b>645</b>       |          |
| Rising Prosperity  D City Sophisticates   | 2.044            | Taurahawa asan anditana                                                                                               | 22             | 0.0               | 0.7               | 400                   | _        |
|                                           | 2.D.15           | Townhouse cosmopolitans Younger professionals in smaller flats Metropolitan professionals                             | 23<br>0<br>0   | 0.8<br>0.0        | 0.7<br>1.5<br>0.8 | 109<br>0<br>0         |          |
| .E Career Climbers                        |                  | Socialising young renters                                                                                             | 0              | 0.0<br>0.0        | 1.0               | 0                     |          |
| Career climbers                           | 2.E.18<br>2.E.19 | Career driven young families First time buyers in small, modern homes                                                 | 1<br>378       | 0.0<br>12.6       | 1.9<br>3.3        | 2<br><b>383</b>       |          |
| Comfortable Communities                   | 2.E.20           | Mixed metropolitan areas                                                                                              | 0              | 0.0               | 1.0               | 0                     |          |
| .F Countryside Communities                |                  | Farms and cottages                                                                                                    | 0              | 0.0               | 1.5               | 0                     |          |
|                                           | 3.F.22<br>3.F.23 | Older couples and families in rural areas<br>Owner occupiers in small towns and villages                              | 0<br>0         | 0.0<br>0.0        | 1.1<br>3.2        | 0<br>0                |          |
| .G Successful Suburbs                     |                  | Comfortably-off families in modern housing<br>Larger family homes, multi-ethnic areas                                 | 62<br>0        | 2.1               | 2.6<br>0.8        | 78<br>0               |          |
| .H Steady Neighbourhoods                  |                  | Semi-professional families, owner occupied neighbourhoods                                                             | 246            | 0.0<br>8.2        | 2.4               | <b>337</b>            |          |
| .n Steady Neighbourhoods                  | 3.H.27<br>3.H.28 | Suburban semis, conventional attitudes Owner occupied terraces, average income                                        | 0              | 0.0<br>0.0        | 3.4<br>1.6        | 0<br>0                |          |
| 3.1 Comfortable Seniors                   |                  | Established suburbs, older families                                                                                   | 0              | 0.0               | 2.3               | Ö                     |          |
|                                           | 3.I.30<br>3.I.31 | Older people, neat and tidy neighbourhoods<br>Elderly singles in purpose-built accommodation                          | 0<br>163       | 0.0<br>5.4        | 2.4<br>0.5        | 0<br><b>1,104</b>     |          |
| 3.J Starting Out                          | 3.J.32           | Educated families in terraces, young children                                                                         | 487            | 16.2              | 2.1               | 772                   |          |
| Financially Stretched                     | 3.J.33           | Smaller houses and starter homes                                                                                      | 78             | 2.6               | 2.3               | 115                   |          |
| ar Student Life                           |                  | Student flats and halls of residence<br>Term-time terraces                                                            | 0              | 0.0<br>0.0        | 0.4<br>0.3        | 0<br>0                |          |
| I.L Modest Means                          |                  | Educated young people in flats and tenements                                                                          | 0              | 0.0               | 1.7               | Ö                     |          |
|                                           | 4.L.37<br>4.L.38 | Low cost flats in suburban areas<br>Semi-skilled workers in traditional neighbourhoods                                | 11<br>0        | 0.4<br>0.0        | 1.4<br>2.6        | 26<br>0               |          |
|                                           | 4.L.39<br>4.L.40 | Fading owner occupied terraces<br>High occupancy terraces, culturally diverse family areas                            | 0<br>0         | 0.0<br>0.0        | 2.9<br>1.0        | 0<br>0                |          |
| M Striving Families                       |                  | Labouring semi-rural estates                                                                                          | 0              | 0.0               | 1.6               | 0                     |          |
|                                           | 4.M.43           | Struggling young families in post-war terraces<br>Families in right-to-buy estates<br>Post-war estates, limited means | 163<br>0<br>16 | 5.4<br>0.0<br>0.5 | 1.7<br>2.1<br>2.2 | <b>323</b><br>0<br>24 |          |
| .N Poorer Pensioners                      |                  | Pensioners in social housing, semis and terraces                                                                      | 117            | 3.9               | 0.8               | 496                   |          |
|                                           | 4.N.46           | Elderly people in social rented flats<br>Low income older people in smaller semis                                     | 96<br>20       | 3.2<br>0.7        | 1.1<br>2.3        | <b>294</b><br>29      |          |
| Urban Adversity                           | 4.N.48           | Pensioners and singles in social rented flats                                                                         | 15             | 0.5               | 1.8               | 28                    |          |
| O Young Hardship                          |                  | Young families in low cost private flats                                                                              | 141            | 4.7               | 2.1               | 218                   |          |
| .P Struggling Estates                     | 5.0.50           | Struggling younger people in mixed tenure<br>Young people in small, low cost terraces                                 | 88<br>0        | 2.9<br>0.0        | 1.7<br>2.3        | <b>167</b><br>0       |          |
| r Strugging Estates                       |                  | Poorer families, many children, terraced housing Low income terraces                                                  | 72<br>0        | 2.4<br>0.0        | 1.6<br>0.9        | <b>147</b><br>0       |          |
|                                           | 5.P.54           | Multi-ethnic, purpose-built estates Deprived and ethnically diverse in flats                                          | 0              | 0.0<br>0.0        | 1.2<br>0.8        | 0                     |          |
| .Q Difficult Circumstances                | 5.P.56           | Low income large families in social rented semis                                                                      | 0              | 0.0               | 1.6               | 0                     |          |
|                                           | 5.Q.58           | Social rented flats, families and single parents<br>Singles and young families, some receiving benefits               | 21<br>6        | 0.7<br>0.2        | 1.5<br>1.8        | 46<br>11              |          |
| Not Private Households                    | 5.Q.59           | Deprived areas and high-rise flats                                                                                    | 0              | 0.0               | 2.0               | 0                     |          |
| 5.R Not Private Households                |                  | Active communal population<br>Inactive communal population                                                            | 4<br>14        | 0.1<br>0.5        | 0.1<br>0.3        | 228<br>169            |          |
|                                           |                  | Business areas without resident population                                                                            | 0              | 0.5               | 0.3               | 0                     |          |
|                                           |                  | Total households                                                                                                      | 3,010          |                   |                   |                       |          |