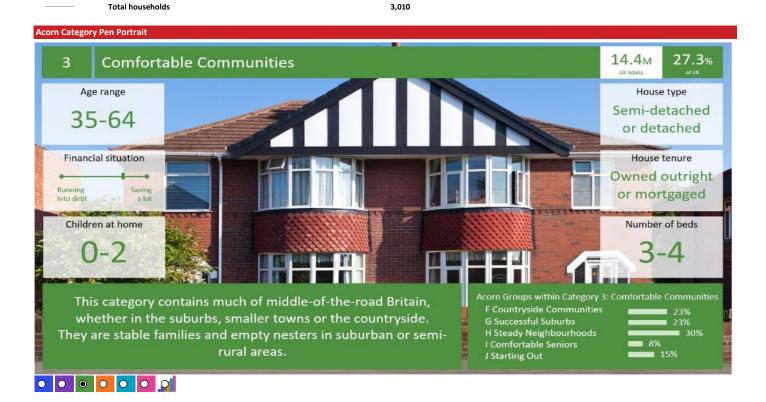

### **ACORN GROUP PROFILE - HOUSEHOLDS**

© 2021 CACI Limited and all other applicable third party notices (Acorn) can be found at www.caci.co.uk/copyrightnotices.pdf

Area: ATLT\_Railway InnCV34 4LW (0.62 Mile contour)

Base: Great Britain

Base: Great E Year: 2021

J Starting Out

2.2M UK Adults 4.1%

Young couples and early career climbers in their first homes. Younger couples in their first home, starting a family, and others who are at an early stage of their career form a substantial proportion of the households in these areas.