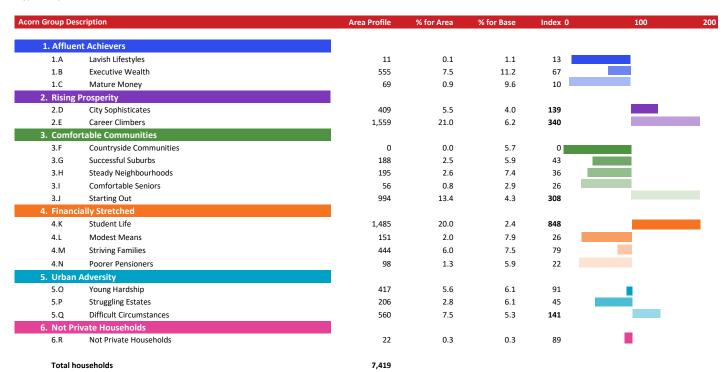

### **ACORN TYPE PROFILE - HOUSEHOLDS**

Area: ATLT\_Railway InnCV31 2DL (0.62 Mile contour)

© 2021 CACI Limited and all other applicable third party notices (Acorn) can be found at www.caci.co.uk/copyrightnotices.pdf

Base: Great Britain

Sort by: com Structure Index
Profile %

| se: Great Britain<br>ear: 2021                      |                                                                                                                                                                                                                                |                                |                                        |                                        |                                       | Pofile % |
|-----------------------------------------------------|--------------------------------------------------------------------------------------------------------------------------------------------------------------------------------------------------------------------------------|--------------------------------|----------------------------------------|----------------------------------------|---------------------------------------|----------|
| corn Type Description                               |                                                                                                                                                                                                                                | Area Profile                   | % for Area                             | % for Base                             | Index                                 | 0 100 2  |
| Affluent Achievers  1.A Lavish Lifestyles           |                                                                                                                                                                                                                                |                                |                                        |                                        |                                       |          |
| 1.B Executive Wealth                                | 1.A.1 Exclusive enclaves 1.A.2 Metropolitan money 1.A.3 Large house luxury                                                                                                                                                     | 0<br>0<br>11                   | 0.0<br>0.0<br>0.1                      | 0.1<br>0.2<br>0.9                      | 0<br>0<br>17                          |          |
| 1.b executive wealth                                | 1.B.4 Asset rich families 1.B.5 Wealthy countryside commuters 1.B.6 Financially comfortable families 1.B.7 Affluent professionals 1.B.8 Prosperous suburban families 1.B.9 Well-off edge of towners                            | 0<br>0<br>44<br>438<br>73<br>0 | 0.0<br>0.0<br>0.6<br>5.9<br>1.0<br>0.0 | 2.6<br>2.4<br>2.2<br>0.9<br>1.5<br>1.6 | 0<br>0<br>27<br><b>694</b><br>64<br>0 | 3-       |
| 1.C Mature Money                                    | 1.C.10 Better-off villagers 1.C.11 Settled suburbia, older people 1.C.12 Retired and empty nesters 1.C.13 Upmarket downsizers                                                                                                  | 0<br>57<br>0<br>12             | 0.0<br>0.8<br>0.0<br>0.2               | 3.0<br>2.9<br>2.5<br>1.3               | 0<br>27<br>0<br>12                    |          |
| Rising Prosperity 2.D City Sophisticates            |                                                                                                                                                                                                                                |                                |                                        |                                        |                                       |          |
|                                                     | 2.D.14 Townhouse cosmopolitans 2.D.15 Younger professionals in smaller flats 2.D.16 Metropolitan professionals 2.D.17 Socialising young renters                                                                                | 88<br>0<br>0<br>321            | 1.2<br>0.0<br>0.0<br>4.3               | 0.7<br>1.5<br>0.8<br>1.0               | 169<br>0<br>0<br>426                  |          |
| 2.E Career Climbers                                 | 2.E.18 Career driven young families 2.E.19 First time buyers in small, modern homes 2.E.20 Mixed metropolitan areas                                                                                                            | 11<br>1,527<br>21              | 0.1<br>20.6<br>0.3                     | 1.9<br>3.3<br>1.0                      | 8<br><b>628</b><br>28                 |          |
| Comfortable Communities 3.F Countryside Communities | 3.F.21 Farms and cottages                                                                                                                                                                                                      | 0                              | 0.0                                    | 1.5                                    | 0                                     |          |
| 3.G Successful Suburbs                              | 3.F.22 Older couples and families in rural areas<br>3.F.23 Owner occupiers in small towns and villages                                                                                                                         | 0                              | 0.0<br>0.0<br>0.0                      | 1.5<br>1.1<br>3.2                      | 0                                     |          |
| 2 II Staady Naighboughaada                          | <ul> <li>3.G.24 Comfortably-off families in modern housing</li> <li>3.G.25 Larger family homes, multi-ethnic areas</li> <li>3.G.26 Semi-professional families, owner occupied neighbourhoods</li> </ul>                        | 0<br>145<br>43                 | 0.0<br>2.0<br>0.6                      | 2.6<br>0.8<br>2.4                      | 0<br><b>238</b><br>24                 | _        |
| 3.H Steady Neighbourhoods                           | 3.H.27 Suburban semis, conventional attitudes 3.H.28 Owner occupied terraces, average income 3.H.29 Established suburbs, older families                                                                                        | 65<br>68<br>62                 | 0.9<br>0.9<br>0.8                      | 3.4<br>1.6<br>2.3                      | 25<br>58<br>36                        |          |
| 3.I Comfortable Seniors 3.J Starting Out            | 3.1.30 Older people, neat and tidy neighbourhoods 3.1.31 Elderly singles in purpose-built accommodation                                                                                                                        | 0<br>56                        | 0.0<br>0.8                             | 2.4<br>0.5                             | 0<br><b>154</b>                       | —_       |
|                                                     | 3.J.32 Educated families in terraces, young children 3.J.33 Smaller houses and starter homes                                                                                                                                   | 890<br>104                     | 12.0<br>1.4                            | 2.1<br>2.3                             | <b>572</b> 62                         |          |
| Financially Stretched 4.K Student Life              |                                                                                                                                                                                                                                |                                |                                        |                                        |                                       |          |
| 4.L Modest Means                                    | 4.K.34 Student flats and halls of residence 4.K.35 Term-time terraces 4.K.36 Educated young people in flats and tenements                                                                                                      | 672<br>567<br>246              | 9.1<br>7.6<br>3.3                      | 0.4<br>0.3<br>1.7                      | 2,481<br>2,955<br>191                 |          |
| 4.E Modest Wealis                                   | 4.L.37 Low cost flats in suburban areas 4.L.38 Semi-skilled workers in traditional neighbourhoods 4.L.39 Fading owner occupied terraces 4.L.40 High occupancy terraces, culturally diverse family areas                        | 143<br>8<br>0<br>0             | 1.9<br>0.1<br>0.0<br>0.0               | 1.4<br>2.6<br>2.9<br>1.0               | 137<br>4<br>0<br>0                    | =        |
| 4.M Striving Families                               | 4.M.41 Labouring semi-rural estates 4.M.42 Struggling young families in post-war terraces 4.M.43 Families in right-to-buy estates 4.M.44 Post-war estates, limited means                                                       | 0<br>38<br>406<br>0            | 0.0<br>0.5<br>5.5<br>0.0               | 1.6<br>1.7<br>2.1<br>2.2               | 0<br>31<br><b>263</b><br>0            | =-       |
| 4.N Poorer Pensioners                               | 4.N.45 Pensioners in social housing, semis and terraces 4.N.46 Elderly people in social rented flats 4.N.47 Low income older people in smaller semis 4.N.48 Pensioners and singles in social rented flats                      | 0<br>64<br>0<br>34             | 0.0<br>0.9<br>0.0<br>0.5               | 0.8<br>1.1<br>2.3<br>1.8               | 0<br>79<br>0<br>26                    |          |
| Urban Adversity 5.0 Young Hardship                  |                                                                                                                                                                                                                                |                                |                                        |                                        | ,                                     |          |
| 5.P Struggling Estates                              | 5.O.49 Young families in low cost private flats 5.O.50 Struggling younger people in mixed tenure 5.O.51 Young people in small, low cost terraces                                                                               | 293<br>72<br>52                | 3.9<br>1.0<br>0.7                      | 2.1<br>1.7<br>2.3                      | <b>184</b><br>56<br>31                |          |
|                                                     | 5.P.52 Poorer families, many children, terraced housing 5.P.53 Low income terraces 5.P.55 Multi-ethnic, purpose-built estates 5.P.55 Deprived and ethnically diverse in flats Low income large families in social rented semis | 0<br>12<br>8<br>0<br>186       | 0.0<br>0.2<br>0.1<br>0.0<br>2.5        | 1.6<br>0.9<br>1.2<br>0.8<br>1.6        | 0<br>19<br>9<br>0<br><b>152</b>       | =_       |
| 5.Q Difficult Circumstances                         | 5.Q.57 Social rented flats, families and single parents 5.Q.58 Singles and young families, some receiving benefits 5.Q.59 Deprived areas and high-rise flats                                                                   | 187<br>79<br>294               | 2.5<br>1.1<br>4.0                      | 1.5<br>1.8<br>2.0                      | <b>166</b><br>59<br><b>195</b>        |          |
| Not Private Households 6.R Not Private Households   |                                                                                                                                                                                                                                |                                |                                        |                                        |                                       |          |
|                                                     |                                                                                                                                                                                                                                | _                              |                                        | 0.1                                    | 0                                     |          |
|                                                     | 6.R.60 Active communal population 6.R.61 Inactive communal population 6.R.62 Business areas without resident population                                                                                                        | 0<br>22<br>0                   | 0.0<br>0.3<br>0                        | 0.1<br>0.3<br>0                        | <b>108</b><br>0                       |          |