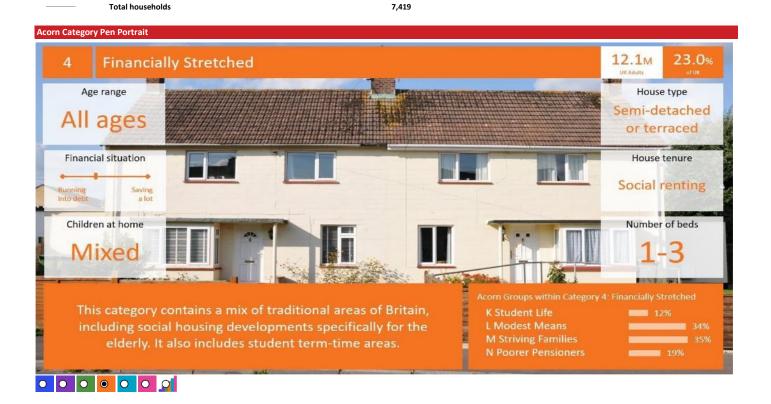

#### **ACORN CATEGORY PROFILE - HOUSEHOLDS**

© 2021 CACI Limited and all other applicable third party notices (Acorn) can be found at www.caci.co.uk/copyrightnotices.pr

Area: ATLT\_Railway InnCV31 2DL (0.62 Mile contour)

Base: Great Britain

Year: 2021

| Acorn Category Description |       |                         | Area Profile | % for Area | % for Base | Index 0 | 100 | 200 |
|----------------------------|-------|-------------------------|--------------|------------|------------|---------|-----|-----|
| 0                          | 1     | Affluent Achievers      | 635          | 8.6        | 22.0       | 39      |     |     |
| 0                          | 2     | Rising Prosperity       | 1,968        | 26.5       | 10.1       | 261     |     |     |
|                            | 3     | Comfortable Communities | 1,433        | 19.3       | 26.2       | 74      |     |     |
| <b>(</b>                   | 4     | Financially Stretched   | 2,178        | 29.4       | 23.7       | 124     |     |     |
| Ō                          | 5     | Urban Adversity         | 1,183        | 15.9       | 17.6       | 91      |     |     |
| 0                          | 6     | Not Private Households  | 22           | 0.3        | 0.3        | 89      |     |     |
| O                          | Graph | 'n                      |              |            |            |         |     |     |