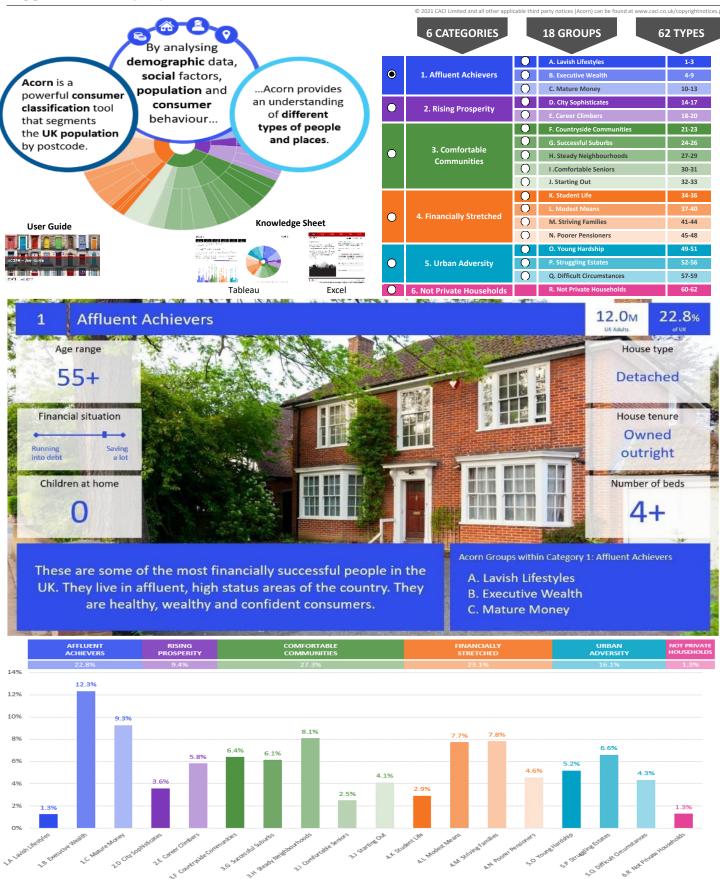

ww.caci.co.uk/copyright notices.pdf$ 

ATLT\_Railway InnCV31 2DL (0.62 Mile contour) Source: OS Open Data 2018 Area: Dominant Acorn Category 0 % Affluent Achievers Royal/Leamington Spa 0 % Rising Prosperity % Comfortable Communities Warwick New Road 0 % Financially Stretched 0 % Urban Adversity 0 Dominant Acorn Group **Acorn Groups** 1.A Lavish Lifestyles 1.B Executive Wealth 1.C Mature Money Old Warwick Road 2.D City Sophisticates 2.E Career Climbers 3.F Countryside Communities 3.G Successful Suburbs 3.H Steady Neighbourhoods 3.I Comfortable Seniors 3.J Starting Out 4.K Student Life 4.L Modest Means 4.M Striving Families 4.N Poorer Pensioners 5.0 Young Hardship 5.P Struggling Estates 5.Q Difficult Circumstances 6.R Not Private Households Area boundary







#### **ACORN - WHAT IS IT?**



United Kingdom



# **CGA LICENCED PREMISES**

© 2021 CACI Limited and all other applicable third party notices (CGA) can be found at www.caci.co.uk/copyrightnotices.pdf

Area: ATLT\_Railway InnCV31 2DL (0.62 Mile conto Great Britain

Base: 2021 Year:

| Licence Type     | Profile | Per 1000<br>Pop (Area) | Per 1000<br>Pop (Base) | Index | 0 | 100 | 200 |
|------------------|---------|------------------------|------------------------|-------|---|-----|-----|
| Pubs & Full On   | 37      | 211.5                  | 84.9                   | 249   |   |     |     |
| Proprietary Club | 5       | 28.6                   | 8.1                    | 351   |   |     |     |
| Registered Club  | 10      | 57.2                   | 29.9                   | 191   |   |     |     |
| Restaurant       |