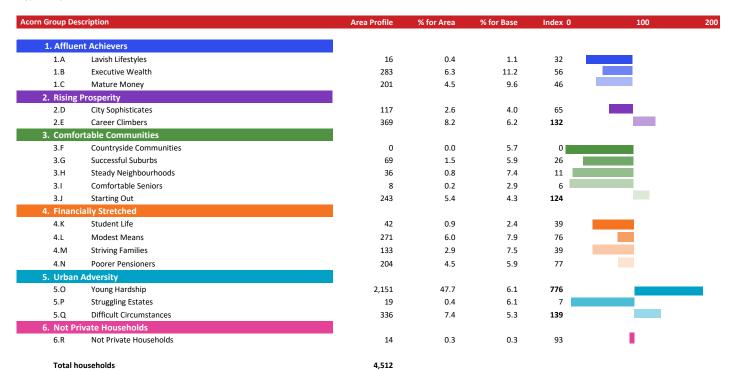

Sort by: Otorn Structure Index
Pofile %

| r: 2021                                             |                                      |                                                                                                                    |              |             |            |                  | <b>↓</b> Pofile % |
|-----------------------------------------------------|--------------------------------------|--------------------------------------------------------------------------------------------------------------------|--------------|-------------|------------|------------------|-------------------|
| orn Type Description                                |                                      |                                                                                                                    | Area Profile | % for Area  | % for Base | Index            | 0 100             |
| Affluent Achievers A Lavish Lifestyles              |                                      |                                                                                                                    |              |             |            |                  |                   |
| A Lavisii Liiestyles                                | 1.A.1<br>1.A.2                       | Exclusive enclaves<br>Metropolitan money                                                                           | 0            | 0.0<br>0.0  | 0.1<br>0.2 | 0                |                   |
| L.B Executive Wealth                                | 1.A.3                                | Large house luxury                                                                                                 | 16           | 0.4         | 0.9        | 41               |                   |
| Executive wealth                                    | 1.B.4                                | Asset rich families                                                                                                | 0            | 0.0         | 2.6        | 0                |                   |
|                                                     | 1.B.5<br>1.B.6                       | Wealthy countryside commuters Financially comfortable families                                                     | 0            | 0.0<br>0.0  | 2.4<br>2.2 | 0                |                   |
|                                                     | 1.B.7<br>1.B.8                       | Affluent professionals Prosperous suburban families                                                                | 171<br>112   | 3.8<br>2.5  | 0.9<br>1.5 | 446<br>162       |                   |
| I.C Mature Money                                    | 1.B.9                                | Well-off edge of towners                                                                                           | 0            | 0.0         | 1.6        | 0                |                   |
|                                                     |                                      | Better-off villagers<br>Settled suburbia, older people                                                             | 0<br>89      | 0.0<br>2.0  | 3.0<br>2.9 | 0<br>69          |                   |
|                                                     | 1.C.12<br>1.C.13                     | Retired and empty nesters<br>Upmarket downsizers                                                                   | 0<br>112     | 0.0<br>2.5  | 2.5<br>1.3 | 0<br><b>190</b>  |                   |
| Rising Prosperity  D City Sophisticates             |                                      |                                                                                                                    |              |             |            |                  |                   |
|                                                     |                                      | Townhouse cosmopolitans Younger professionals in smaller flats                                                     | 117<br>0     | 2.6<br>0.0  | 0.7<br>1.5 | <b>369</b><br>0  |                   |
|                                                     |                                      | Metropolitan professionals<br>Socialising young renters                                                            | 0<br>0       | 0.0<br>0.0  | 0.8<br>1.0 | 0<br>0           |                   |
| 2.E Career Climbers                                 |                                      | Career driven young families                                                                                       | 0            | 0.0         | 1.9        | 0                |                   |
|                                                     | 2.E.19<br>2.E.20                     |                                                                                                                    | 366<br>3     | 8.1<br>0.1  | 3.3<br>1.0 | <b>248</b><br>7  |                   |
| Comfortable Communities B.F Countryside Communities |                                      |                                                                                                                    |              |             |            |                  |                   |
|                                                     | 3.F.21<br>3.F.22                     | Farms and cottages Older couples and families in rural areas                                                       | 0<br>0       | 0.0<br>0.0  | 1.5<br>1.1 | 0<br>0           |                   |
| .G Successful Suburbs                               | 3.F.23                               | Owner occupiers in small towns and villages                                                                        | 0            | 0.0         | 3.2        | 0                |                   |
|                                                     | 3.G.24<br>3.G.25                     | Comfortably-off families in modern housing<br>Larger family homes, multi-ethnic areas                              | 10<br>0      | 0.2<br>0.0  | 2.6<br>0.8 | 8<br>0           |                   |
| .H Steady Neighbourhoods                            |                                      | Semi-professional families, owner occupied neighbourhoods                                                          | 59           | 1.3         | 2.4        | 54               |                   |
| oteaa, reigiisoaiiioaa                              |                                      | Suburban semis, conventional attitudes Owner occupied terraces, average income                                     | 0<br>36      | 0.0<br>0.8  | 3.4<br>1.6 | 0<br>50          |                   |
| 3.I Comfortable Seniors                             | 3.H.29                               |                                                                                                                    | 0            | 0.0         | 2.3        | 0                |                   |
| on connectable semons                               | 3.I.30<br>3.I.31                     | Older people, neat and tidy neighbourhoods<br>Elderly singles in purpose-built accommodation                       | 0<br>8       | 0.0<br>0.2  | 2.4<br>0.5 | 0<br>36          |                   |
| 3.J Starting Out                                    | 3.J.32                               | Educated families in terraces, young children                                                                      | 243          | 5.4         | 2.1        | 257              |                   |
| Financially Stretched                               | 3.J.33                               | Smaller houses and starter homes                                                                                   | 0            | 0.0         | 2.3        | 0                |                   |
| I.K Student Life                                    | 4.K.34                               | Student flats and halls of residence                                                                               | 1            | 0.0         | 0.4        | 6                |                   |
|                                                     | 4.K.35<br>4.K.36                     | Term-time terraces Educated young people in flats and tenements                                                    | 0<br>41      | 0.0<br>0.9  | 0.3<br>1.7 | 0<br>52          |                   |
| 1.L Modest Means                                    |                                      | Low cost flats in suburban areas                                                                                   | 26           | 0.6         | 1.4        | 41               |                   |
|                                                     | 4.L.38<br>4.L.39                     | Semi-skilled workers in traditional neighbourhoods<br>Fading owner occupied terraces                               | 49<br>155    | 1.1<br>3.4  | 2.6<br>2.9 | 41<br><b>119</b> |                   |
| M Striving Families                                 | 4.L.40                               |                                                                                                                    | 41           | 0.9         | 1.0        | 91               | •                 |
| ivi Striving Lamines                                | 4.M.41                               | Labouring semi-rural estates Struggling young families in post-war terraces                                        | 0            | 0.0<br>0.0  | 1.6<br>1.7 | 0<br>0           |                   |
|                                                     | 4.M.43                               | Families in right-to-buy estates Post-war estates, limited means                                                   | 0<br>133     | 0.0<br>2.9  | 2.1<br>2.2 | 0<br><b>134</b>  |                   |
| .N Poorer Pensioners                                |                                      | Pensioners in social housing, semis and terraces                                                                   | 155          | 0.0         | 0.8        | 134              |                   |
|                                                     | 4.N.46                               | Elderly people in social rented flats Low income older people in smaller semis                                     | 118<br>0     | 2.6<br>0.0  | 1.1<br>2.3 | <b>241</b><br>0  |                   |
| Urban Adversity                                     |                                      | Pensioners and singles in social rented flats                                                                      | 86           | 1.9         | 1.8        | 108              |                   |
| O Young Hardship                                    | 5.0.49                               | Young families in low cost private flats                                                                           | 393          | 8.7         | 2.1        | 406              |                   |
|                                                     | 5.0.50                               | Struggling younger people in mixed tenure Young people in small, low cost terraces                                 | 436<br>1,322 | 9.7<br>29.3 | 1.7<br>2.3 | 553<br>1,300     |                   |
| .P Struggling Estates                               |                                      | Poorer families, many children, terraced housing                                                                   | 1,322        | 0.4         | 1.6        | 26               |                   |
|                                                     | 5.P.53                               | Low income terraces                                                                                                | 0            | 0.0         | 0.9        | 0                |                   |
|                                                     | 5.P.54<br>5.P.55                     | Deprived and ethnically diverse in flats                                                                           | 0            | 0.0<br>0.0  | 1.2<br>0.8 | 0                |                   |
|                                                     | 5.2.56                               | Low income large families in social rented semis  Social rented flats, families and single parents                 | 0            | 0.0         | 1.6        | 0                |                   |
| .Q Difficult Circumstances                          | F 0 F=                               |                                                                                                                    | 0            | 0.0         | 1.5        | 0<br><b>120</b>  |                   |
| .Q Difficult Circumstances                          | 5.Q.58                               | Singles and young families, some receiving benefits                                                                | 97           | 2.1         | 1.8        |                  |                   |
| Not Private Households                              | 5.Q.58                               |                                                                                                                    | 97<br>239    | 2.1<br>5.3  | 2.0        | 260              | _                 |
|                                                     | 5.Q.58<br>5.Q.59<br>6.R.60           | Singles and young families, some receiving benefits Deprived areas and high-rise flats  Active communal population | 239          | 5.3         | 2.0        | 260<br>228       |                   |
| Not Private Households                              | 5.Q.58<br>5.Q.59<br>6.R.60<br>6.R.61 | Singles and young families, some receiving benefits<br>Deprived areas and high-rise flats                          | 239          | 5.3         | 2.0        | 260              | _=                |