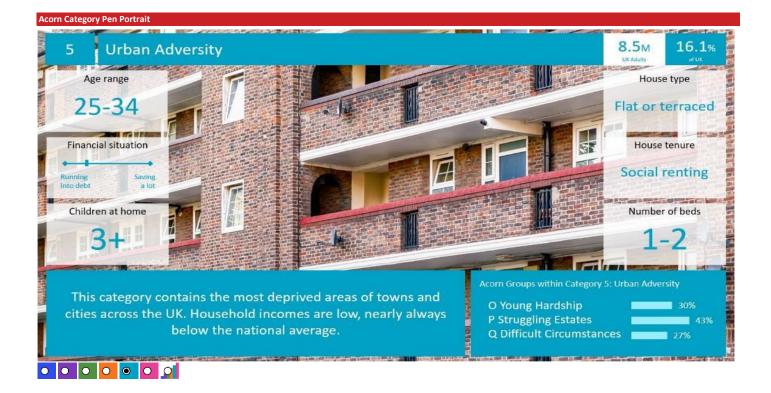

Base: Great Britain

Total households

Year: 2021

| Acorn Cat | egory D | escription              | Area Profile | % for Area | % for Base | Index 0 | 100 | 200 |
|-----------|---------|-------------------------|--------------|------------|------------|---------|-----|-----|
| <b>O</b>  | 1       | Affluent Achievers      | 500          | 11.1       | 22.0       | 50      |     |     |
| 0         | 2       | Rising Prosperity       | 486          | 10.8       | 10.1       | 106     |     |     |
| 0         | 3       | Comfortable Communities | 356          | 7.9        | 26.2       | 30      |     |     |
| 0         | 4       | Financially Stretched   | 650          | 14.4       | 23.7       | 61      |     |     |
| <b>(</b>  | 5       | Urban Adversity         | 2,506        | 55.5       | 17.6       | 315     |     |     |
| 0         | 6       | Not Private Households  | 14           | 0.3        | 0.3        | 93      |     |     |
|           | Graph   | 1                       |              |            |            |         |     |     |

4,512

CATEGORY GROUP TYPE MAP WHAT IS ACORN?