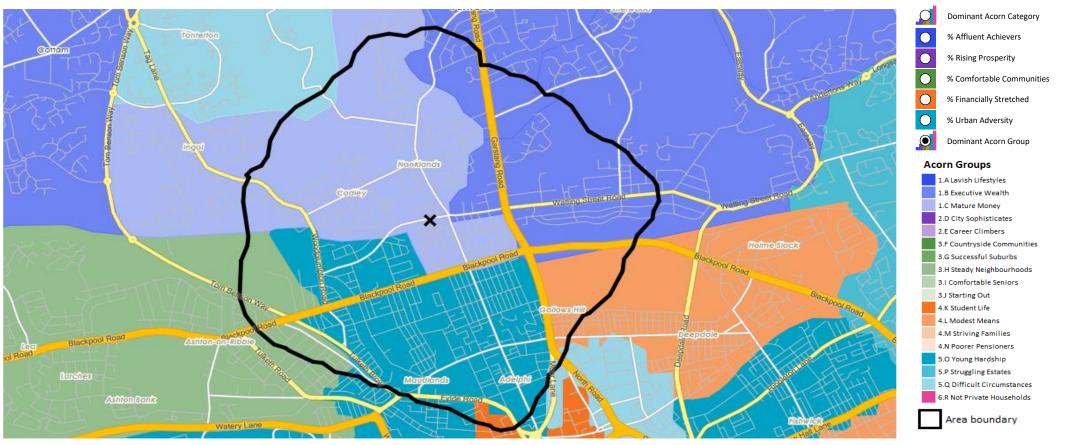

|





### **DOMINANT ACORN GROUP - HOUSEHOLDS**

#### Area: ATLT\_PlungingtonPR2 3AR (1 Mile contour)

© 2021 CACI Limited and all other applicable third party notices (Acorn) can be found at www.caci.co.uk/copyrightnotices.pdf

Source: OS Open Data 2018



# CACI

# acorn

| CATEGORY GROUP TYPE MAP WHAT IS ACORN? | CATEGORY | GROUP | ТҮРЕ | МАР | WHAT IS ACORN? |
|----------------------------------------|----------|-------|------|-----|----------------|
|----------------------------------------|----------|-------|------|-----|----------------|

ACORN - WHAT IS IT?



Page 5 of 7 11/12/2021

United Kingdom



# **CGA LICENCED PREMISES**

© 2021 CACI Limited and all other applicable third party notices (CGA) can be found at www.caci.co.uk/copyrightnotices.pdf

### Area:ATLT\_PlungingtonPR2 3AR (1 Mile contour)Base:Great Britain

Year: 2021

| Licence Type     | Profile | Per 1000<br>Pop (Area) | Per 1000<br>Pop (Base) | Index | 0 | 100 | 200 |
|------------------|---------|------------------------|------------------------|-------|---|-----|-