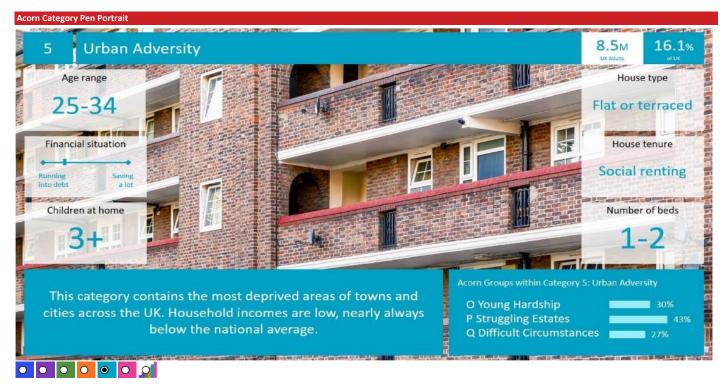

#### Acorn Group Pen Portrait

5

### O Young Hardship

People with a modest lifestyle who may be struggling in the economic climate. Younger people are more prevalent in these streets. Some might be first time buyers and it is usual for mortgages to have many years left to run.

5.2%

2.7M