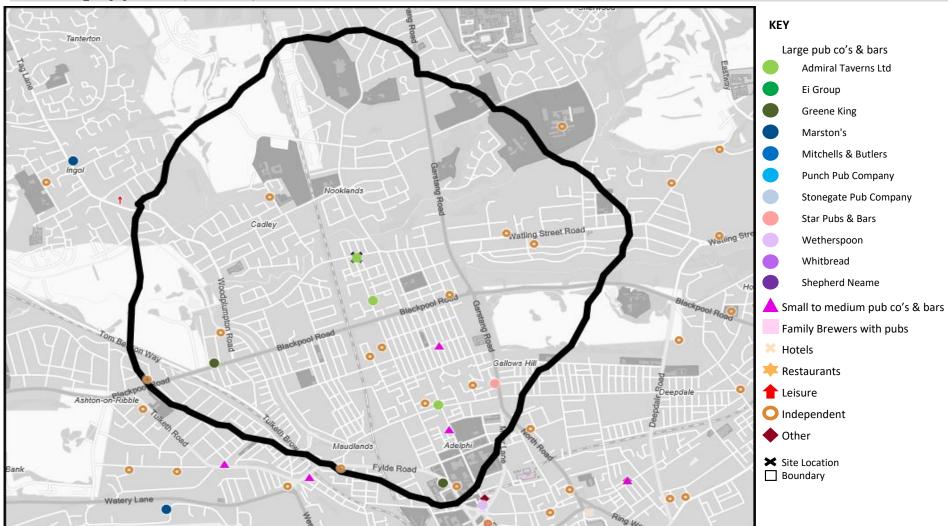

e King         | Pubs & Full On   | Greene King         | PR 1 2XQ |
| Preston Rock N Bowl               | Independent Free    | Proprietary Club | Independent Free    | PR 1 7PH |
| Fulwood Tennis Club               | Independent Free    | Registered Club  | Independent Free    | PR 2 8DY |
| Nostalgia                         | Independent Free    | Pubs & Full On   | Independent Free    | PR 1 2XQ |
| Mad Ferret                        | Independent Free    | Pubs & Full On   | Independent Free    | PR 1 2XQ |
| Regal Snooker Club                | Independent Free    | Proprietary Club | Independent Free    | PR 1 7NH |





## MAP OF AREA

© 2021 CACI Limited and all other applicable third party notices (CGA) can be found at www.caci.co.uk/copyrightnotices.pdf Source: OS Open Data 2018



Area: ATLT\_PlungingtonPR2 3AR (1 Mile contour)