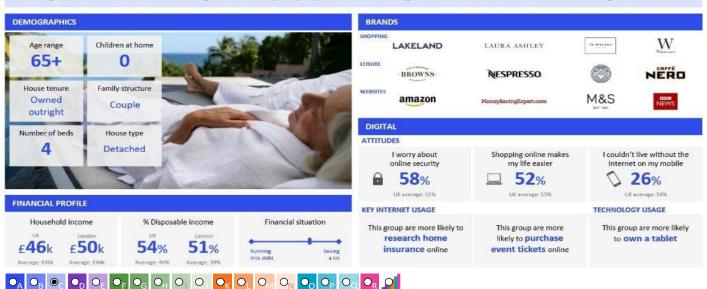

## Mature Money

4.9<sub>M</sub>

Older, affluent people with the money and time to enjoy life. These people tend to be older empty nesters and retired couples. Many live in rural towns and villages, others live in the suburbs of larger towns. They are prosperous and live in larger detached or semi-detached houses or bungalows.