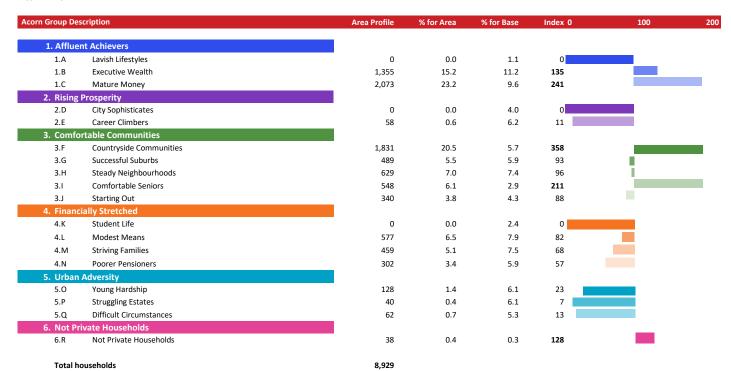

Base: Great Britain
Year: 2021

| orn Type Description                                 |                                                    |                                                                                                                                                                                                                | Area Profile                      | % for Area                             | % for Base                             | Index                             | 0 100 |
|------------------------------------------------------|----------------------------------------------------|----------------------------------------------------------------------------------------------------------------------------------------------------------------------------------------------------------------|-----------------------------------|----------------------------------------|----------------------------------------|-----------------------------------|-------|
| Affluent Achievers                                   |                                                    |                                                                                                                                                                                                                |                                   |                                        |                                        |                                   |       |
| 1.A Lavish Lifestyles                                | 1.A.1<br>1.A.2<br>1.A.3                            | Exclusive enclaves<br>Metropolitan money<br>Large house luxury                                                                                                                                                 | 0<br>0<br>0                       | 0.0<br>0.0<br>0.0                      | 0.1<br>0.2<br>0.9                      | 0<br>0<br>0                       |       |
| L.B Executive Wealth                                 | 1.B.4<br>1.B.5<br>1.B.6<br>1.B.7<br>1.B.8<br>1.B.9 | Asset rich families Wealthy countryside commuters Financially comfortable families Affluent professionals Prosperous suburban families Well-off edge of towners                                                | 542<br>721<br>35<br>0<br>15<br>42 | 6.1<br>8.1<br>0.4<br>0.0<br>0.2<br>0.5 | 2.6<br>2.4<br>2.2<br>0.9<br>1.5<br>1.6 | 232<br>335<br>18<br>0<br>11<br>29 | =     |
| L.C Mature Money                                     | 1.C.10<br>1.C.11<br>1.C.12                         | Better-off villagers<br>Settled suburbia, older people                                                                                                                                                         | 1,058<br>102<br>773<br>140        | 11.8<br>1.1<br>8.7<br>1.6              | 3.0<br>2.9<br>2.5<br>1.3               | 397<br>40<br>349<br>120           | _     |
| Rising Prosperity  D City Sophisticates              |                                                    |                                                                                                                                                                                                                |                                   |                                        |                                        |                                   |       |
| 2.E Career Climbers                                  | 2.D.15<br>2.D.16                                   | Townhouse cosmopolitans<br>Younger professionals in smaller flats<br>Metropolitan professionals<br>Socialising young renters                                                                                   | 0<br>0<br>0<br>0                  | 0.0<br>0.0<br>0.0<br>0.0               | 0.7<br>1.5<br>0.8<br>1.0               | 0<br>0<br>0                       |       |
|                                                      |                                                    | Career driven young families<br>First time buyers in small, modern homes<br>Mixed metropolitan areas                                                                                                           | 32<br>26<br>0                     | 0.4<br>0.3<br>0.0                      | 1.9<br>3.3<br>1.0                      | 19<br>9<br>0                      |       |
| Comfortable Communities 3.F Countryside Communities  |                                                    |                                                                                                                                                                                                                |                                   |                                        |                                        |                                   |       |
| S.G Successful Suburbs                               | 3.F.21<br>3.F.22<br>3.F.23                         | Farms and cottages<br>Older couples and families in rural areas<br>Owner occupiers in small towns and villages                                                                                                 | 344<br>549<br>938                 | 3.9<br>6.1<br>10.5                     | 1.5<br>1.1<br>3.2                      | 257<br>577<br>331                 |       |
|                                                      | 3.G.25                                             | Comfortably-off families in modern housing<br>Larger family homes, multi-ethnic areas<br>Semi-professional families, owner occupied neighbourhoods                                                             | 116<br>0<br>373                   | 1.3<br>0.0<br>4.2                      | 2.6<br>0.8<br>2.4                      | 49<br>0<br><b>172</b>             |       |
| .H Steady Neighbourhoods                             | 3.H.27<br>3.H.28<br>3.H.29                         | Suburban semis, conventional attitudes<br>Owner occupied terraces, average income<br>Established suburbs, older families                                                                                       | 412<br>0<br>217                   | 4.6<br>0.0<br>2.4                      | 3.4<br>1.6<br>2.3                      | <b>134</b><br>0<br><b>104</b>     |       |
| 3.I Comfortable Seniors  3.J Starting Out            | 3.I.30<br>3.I.31                                   | Older people, neat and tidy neighbourhoods<br>Elderly singles in purpose-built accommodation                                                                                                                   | 538<br>10                         | 6.0<br>0.1                             | 2.4<br>0.5                             | <b>250</b> 23                     |       |
|                                                      | 3.J.32<br>3.J.33                                   | Educated families in terraces, young children<br>Smaller houses and starter homes                                                                                                                              | 228<br>112                        | 2.6<br>1.3                             | 2.1<br>2.3                             | <b>122</b><br>56                  |       |
| Financially Stretched  I.K Student Life              |                                                    |                                                                                                                                                                                                                |                                   |                                        |                                        |                                   |       |
| 1.L Modest Means                                     | 4.K.35                                             | Student flats and halls of residence<br>Term-time terraces<br>Educated young people in flats and tenements                                                                                                     | 0<br>0<br>0                       | 0.0<br>0.0<br>0.0                      | 0.4<br>0.3<br>1.7                      | 0<br>0<br>0                       |       |
|                                                      | 4.L.37<br>4.L.38<br>4.L.39<br>4.L.40               | Low cost flats in suburban areas<br>Semi-skilled workers in traditional neighbourhoods<br>Fading owner occupied terraces<br>High occupancy terraces, culturally diverse family areas                           | 57<br>444<br>76<br>0              | 0.6<br>5.0<br>0.9<br>0.0               | 1.4<br>2.6<br>2.9<br>1.0               | 45<br><b>189</b><br>30<br>0       | =     |
| M Striving Families                                  | 4.M.42<br>4.M.43                                   | Labouring semi-rural estates<br>Struggling young families in post-war terraces<br>Families in right-to-buy estates<br>Post-war estates, limited means                                                          | 139<br>152<br>0<br>168            | 1.6<br>1.7<br>0.0<br>1.9               | 1.6<br>1.7<br>2.1<br>2.2               | 98<br><b>102</b><br>0<br>86       |       |
| .N Poorer Pensioners                                 | 4.N.45<br>4.N.46<br>4.N.47                         | Pensioners in social housing, semis and terraces<br>Elderly people in social rented flats<br>Low income older people in smaller semis<br>Pensioners and singles in social rented flats                         | 27<br>0<br>180<br>95              | 0.3<br>0.0<br>2.0<br>1.1               | 0.8<br>1.1<br>2.3<br>1.8               | 39<br>0<br>89<br>60               |       |
| Urban Adversity O Young Hardship                     |                                                    |                                                                                                                                                                                                                |                                   |                                        |                                        |                                   |       |
|                                                      | 5.0.50                                             | Young families in low cost private flats<br>Struggling younger people in mixed tenure<br>Young people in small, low cost terraces                                                                              | 43<br>85<br>0                     | 0.5<br>1.0<br>0.0                      | 2.1<br>1.7<br>2.3                      | 22<br>55<br>0                     |       |
| .P Struggling Estates                                | 5.P.53<br>5.P.54<br>5.P.55                         | Poorer families, many children, terraced housing<br>Low income terraces<br>Multi-ethnic, purpose-built estates<br>Deprived and ethnically diverse in flats<br>Low income large families in social rented semis | 22<br>0<br>0<br>0<br>18           | 0.2<br>0.0<br>0.0<br>0.0<br>0.2        | 1.6<br>0.9<br>1.2<br>0.8<br>1.6        | 15<br>0<br>0<br>0<br>12           |       |
| .Q Difficult Circumstances                           | 5.Q.57<br>5.Q.58                                   | Social rented flats, families and single parents Singles and young families, some receiving benefits Deprived areas and high-rise flats                                                                        | 0<br>56<br>6                      | 0.0<br>0.6<br>0.1                      | 1.5<br>1.8<br>2.0                      | 0<br>35<br>3                      |       |
| Not Private Households<br>5.R Not Private Households |                                                    |                                                                                                                                                                                                                |                                   |                                        | -                                      | -                                 |       |
| on Not Fivate nouseholds                             | 6.R.61                                             | Active communal population<br>Inactive communal population<br>Business areas without resident population                                                                                                       | 0<br>38<br>0                      | 0.0<br>0.4<br>0                        | 0.1<br>0.3<br>0                        | 0<br><b>155</b><br>0              | _     |
|                                                      |                                                    | Total households                                                                                                                                                                                               | 8,929                             |                                        |                                        |                                   |       |