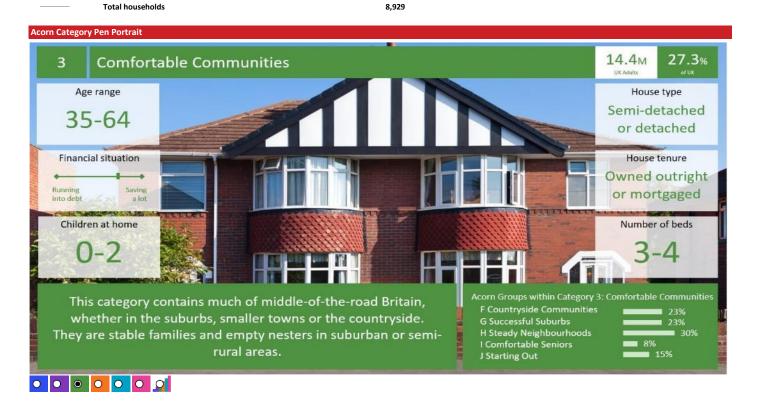

Base: 2021 Year:

| Acorn Category Description |       |                         | Area Profile | % for Area | % for Base | Index 0 | 100 | 200 |
|----------------------------|-------|-------------------------|--------------|------------|------------|---------|-----|-----|
| <b>O</b>                   | 1     | Affluent Achievers      | 3,428        | 38.4       | 22.0       | 175     |     |     |
|                            | 2     | Rising Prosperity       | 58           | 0.6        | 10.1       | 6       |     |     |
| <b>(</b>                   | 3     | Comfortable Communities | 3,837        | 43.0       | 26.2       | 164     |     |     |
| <b>(</b> )                 | 4     | Financially Stretched   | 1,338        | 15.0       | 23.7       | 63      |     |     |
| <b>(</b> )                 | 5     | Urban Adversity         | 230          | 2.6        | 17.6       | 15      |     |     |
| 0                          | 6     | Not Private Households  | 38           | 0.4        | 0.3        | 128     |     |     |
| O                          | Graph | •                       |              |            |            |         |     |     |