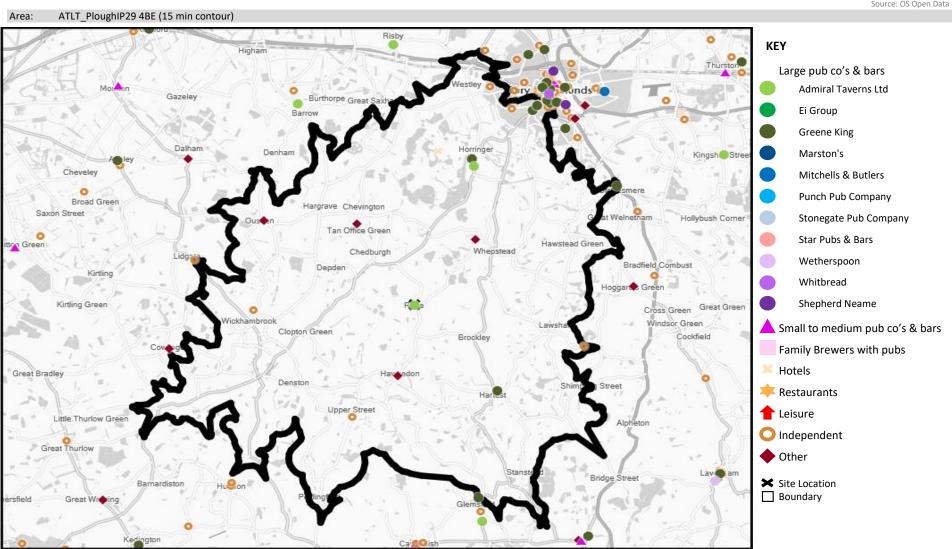

## **DOMINANT ACORN GROUP - HOUSEHOLDS**

 $@\ 2021\ CACI\ Limited\ and\ all\ other\ applicable\ third\ party\ notices\ (Acorn)\ can\ be\ found\ at\ www.caci.co.uk/copyright notices.pdf$ 

ATLT PloughIP29 4BE (15 min contour) Source: OS Open Data 2018 Area: Dominant Acorn Category 0 % Affluent Achievers % Rising Prosperity ury St Edmunds % Comfortable Communities Newmarket 0 % Financially Stretched 0 % Urban Adversity Dominant Acorn Group **Acorn Groups** 1.A Lavish Lifestyles 1.B Executive Wealth 1.C Mature Money 2.D City Sophisticates 2.E Career Climbers 3.F Countryside Communities 3.G Successful Suburbs 3.H Steady Neighbourhoods 3.I Comfortable Seniors 3.J Starting Out 4.K Student Life 4.L Modest Means 4.M Striving Families 4.N Poorer Pensioners 5.0 Young Hardship 5.P Struggling Estates 5.Q Difficult Circumstances 6.R Not Private Households Area boundary

## **MAP OF AREA**

© 2021 CACI Limited and all other applicable third party notices (CGA) can be found at www.caci.co.uk/copyrightnotices.pdf

Source: OS Open Data 2018