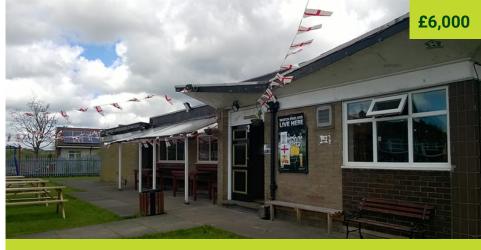

### DESCRIPTION

The Park View is a detached pub located in a residential area of Higher Blackley, close to the popular Heaton Park and is within walking distance of shops and amenities. Higher Blackley is located five miles from the centre of Manchester and nine miles to Oldham, it has a population of

## **Pub Layout**

The pub trades from a central bar serving both the lounge and the bar areas. On entering the pub you are faced with the large servery within the bar area with plenty of seating for up to 40 covers. The pool table and darts board are also located in this area so naturally it is the main area for the regulars throughout the week. To the rear of the pub is a lounge that is used for functions and can cater for up to 50 people. The ladies and gents toilets are located to the left side of the pub and the catering kitchen is located behind the bar. The general condition of the pub and its fixtures and fittings are in good order. To the rear of the pub is a patio area with benches and a grassed area. There is also a car park for up to 20 cars.

The Park View is a community local with a lot to offer. The pub currently provides entertainment at

weekends including karaoke and live music, pub games such as pool and darts teams throughout

the week, and benefits from showing Sky Sports. The pub is also popular for functions such as; christenings, birthdays and funerals. The local rotary club and other local groups also use the lounge for meetings. Food is not currently being served however there is the facility to offer this