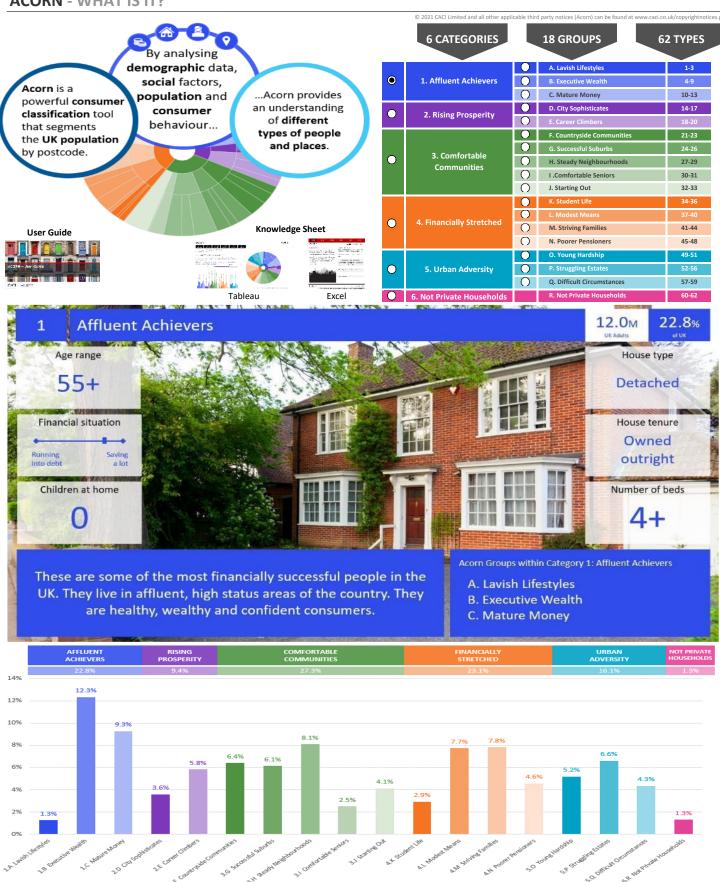

|                                                    | Total households                                                                                                                                                                                               | 84,055                                    |                                        |                                        |                                              |       |





**CATEGORY GROUP TYPE** MAP WHAT IS ACORN?

## **DOMINANT ACORN GROUP - HOUSEHOLDS**

© 2021 CACI Limited and all other applicable third party notices (Acorn) can be found at www.caci.co.uk/copyrightnotices.pdf

Source: OS Open Data 2018









CATEGORY GROUP TYPE MAP WHAT IS ACORN?

#### **ACORN - WHAT IS IT?**



United Kingdom



© 2021 CACI Limited and all other applicable third party notices (CGA) can be found at www.caci.co.uk/copyrightnotices.pdf

Area: ATLT\_Olde Queens HeadB63 3HN (15 min cc Base: Great Britain

Base: Great Year: 2021

| Licence Type     | Profile | Per 1000<br>Pop (Area) | Per 1000<br>Pop (Base) | Index | 0 | 100 | 200 |
|------------------|---------|------------------------|------------------------|-------|---|-----|-----|
| Pubs & Full On   | 126     | 61.8                   | 84.9                   | 73    |   |     |     |
| Proprietary Club | 6       | 2.9                    | 8.1                    | 36    |   |     |     |
| Registered Club  | 48      | 23.5                   | 29.9                   | 79    |   |     |     |
| Restaurant       | 23      | 11.3