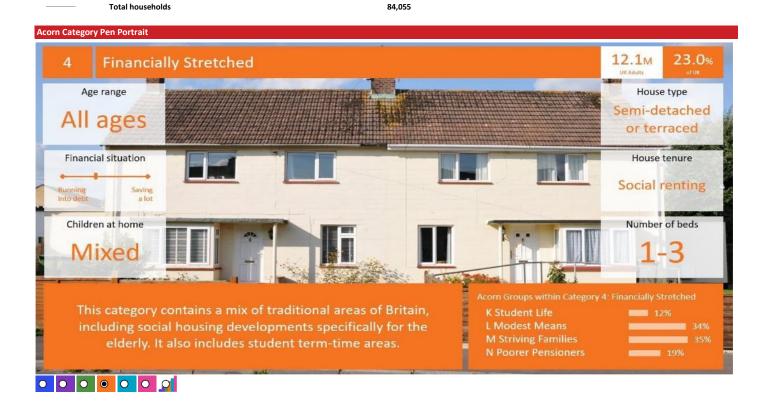

Base: Great Year: 2021

| Acorn Category Description |       |                         | Area Profile | % for Area | % for Base | Index 0 | 100 | 200 |
|----------------------------|-------|-------------------------|--------------|------------|------------|---------|-----|-----|
| 0                          | 1     | Affluent Achievers      | 14,522       | 17.3       | 22.0       | 79      |     |     |
| 0                          | 2     | Rising Prosperity       | 1,048        | 1.2        | 10.1       | 12      |     |     |
|                            | 3     | Comfortable Communities | 22,013       | 26.2       | 26.2       | 100     |     |     |
| <b>(</b>                   | 4     | Financially Stretched   | 25,170       | 29.9       | 23.7       | 126     |     |     |
| 0                          | 5     | Urban Adversity         | 21,126       | 25.1       | 17.6       | 143     |     |     |
| 0                          | 6     | Not Private Households  | 176          | 0.2        | 0.3        | 63      |     |     |
| O                          | Graph | 1                       |              |            |            |         |     |     |