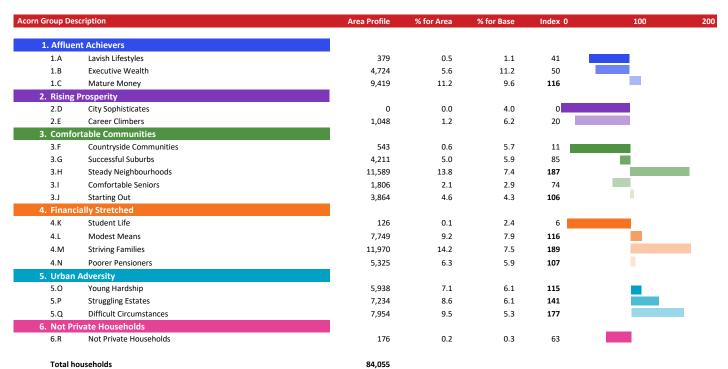

Base: Great Britain Year: 2021

| orn Type Description                                 |                                                    |                                                                                                                                                                                                                | Area Profile                              | % for Area                             | % for Base                             | Index                                        | 0 100 |
|------------------------------------------------------|----------------------------------------------------|----------------------------------------------------------------------------------------------------------------------------------------------------------------------------------------------------------------|-------------------------------------------|----------------------------------------|----------------------------------------|----------------------------------------------|-------|
| Affluent Achievers 1.A Lavish Lifestyles             |                                                    |                                                                                                                                                                                                                |                                           |                                        |                                        |                                              |       |
| •                                                    | 1.A.1<br>1.A.2<br>1.A.3                            | Exclusive enclaves<br>Metropolitan money<br>Large house luxury                                                                                                                                                 | 4<br>0<br>375                             | 0.0<br>0.0<br>0.4                      | 0.1<br>0.2<br>0.9                      | 6<br>0<br>51                                 |       |
| 1.B Executive Wealth                                 | 1.B.4<br>1.B.5<br>1.B.6<br>1.B.7<br>1.B.8<br>1.B.9 | Asset rich families Wealthy countryside commuters Financially comfortable families Affluent professionals Prosperous suburban families Well-off edge of towners                                                | 1,596<br>1,303<br>621<br>10<br>529<br>665 | 1.9<br>1.6<br>0.7<br>0.0<br>0.6<br>0.8 | 2.6<br>2.4<br>2.2<br>0.9<br>1.5<br>1.6 | 73<br>64<br>34<br>1<br>41<br>49              | 4     |
| 1.C Mature Money                                     | 1.C.12                                             | Better-off villagers<br>Settled suburbia, older people<br>Retired and empty nesters<br>Upmarket downsizers                                                                                                     | 1,141<br>6,995<br>656<br>627              | 1.4<br>8.3<br>0.8<br>0.7               | 3.0<br>2.9<br>2.5<br>1.3               | 45<br><b>291</b><br>31<br>57                 | =     |
| Rising Prosperity<br>2.D City Sophisticates          | 2.D.15                                             | Townhouse cosmopolitans<br>Younger professionals in smaller flats                                                                                                                                              | 0                                         | 0.0<br>0.0                             | 0.7<br>1.5                             | 0                                            |       |
| 2.E Career Climbers                                  |                                                    | Metropolitan professionals<br>Socialising young renters                                                                                                                                                        | 0                                         | 0.0<br>0.0                             | 0.8<br>1.0                             | 0                                            |       |
|                                                      | 2.E.19                                             | Career driven young families First time buyers in small, modern homes Mixed metropolitan areas                                                                                                                 | 491<br>557<br>0                           | 0.6<br>0.7<br>0.0                      | 1.9<br>3.3<br>1.0                      | 31<br>20<br>0                                |       |
| Comfortable Communities  B.F Countryside Communities |                                                    |                                                                                                                                                                                                                |                                           |                                        |                                        | _                                            |       |
| 10 0                                                 | 3.F.21<br>3.F.22<br>3.F.23                         | Farms and cottages Older couples and families in rural areas Owner occupiers in small towns and villages                                                                                                       | 20<br>0<br>523                            | 0.0<br>0.0<br>0.6                      | 1.5<br>1.1<br>3.2                      | 2<br>0<br>20                                 |       |
| .G Successful Suburbs                                | 3.G.25                                             | Comfortably-off families in modern housing<br>Larger family homes, multi-ethnic areas<br>Semi-professional families, owner occupied neighbourhoods                                                             | 2,899<br>214<br>1,098                     | 3.4<br>0.3<br>1.3                      | 2.6<br>0.8<br>2.4                      | <b>131</b><br>31<br>54                       |       |
| .H Steady Neighbourhoods                             | 3.H.27<br>3.H.28                                   | Suburban semis, conventional attitudes Owner occupied terraces, average income                                                                                                                                 | 8,976<br>370                              | 10.7<br>0.4                            | 3.4<br>1.6                             | <b>310</b> 28                                |       |
| 3.I Comfortable Seniors                              | 3.1.30                                             | Established suburbs, older families  Older people, neat and tidy neighbourhoods                                                                                                                                | 2,243<br>1,572                            | 2.7<br>1.9                             | 2.3                                    | 115<br>77                                    |       |
| 3.J Starting Out                                     | 3.J.32                                             | Elderly singles in purpose-built accommodation  Educated families in terraces, young children  Smaller houses and starter homes                                                                                | 1,370                                     | 1.6                                    | 0.5<br>2.1                             | 57<br>78                                     |       |
| Financially Stretched                                | 3.J.33                                             | Sinalier Houses and starter Homes                                                                                                                                                                              | 2,494                                     | 3.0                                    | 2.3                                    | 132                                          |       |
| I.K Student Life                                     | 4.K.35                                             | Student flats and halls of residence<br>Term-time terraces<br>Educated young people in flats and tenements                                                                                                     | 3<br>0<br>123                             | 0.0<br>0.0<br>0.1                      | 0.4<br>0.3<br>1.7                      | 1<br>0<br>8                                  |       |
| I.L Modest Means                                     | 4.L.37<br>4.L.38<br>4.L.39<br>4.L.40               | Low cost flats in suburban areas<br>Semi-skilled workers in traditional neighbourhoods<br>Fading owner occupied terraces<br>High occupancy terraces, culturally diverse family areas                           | 1,693<br>3,790<br>1,809<br>457            | 2.0<br>4.5<br>2.2<br>0.5               | 1.4<br>2.6<br>2.9<br>1.0               | <b>143 172</b> 75 54                         | - 25  |
| M Striving Families                                  | 4.M.42<br>4.M.43                                   | Labouring semi-rural estates<br>Struggling young families in post-war terraces<br>Families in right-to-buy estates<br>Post-war estates, limited means                                                          | 494<br>1,692<br>5,424<br>4,360            | 0.6<br>2.0<br>6.5<br>5.2               | 1.6<br>1.7<br>2.1<br>2.2               | 37<br><b>120</b><br><b>311</b><br><b>236</b> | -     |
| .N Poorer Pensioners                                 | 4.N.46<br>4.N.47                                   | Pensioners in social housing, semis and terraces<br>Elderly people in social rented flats<br>Low income older people in smaller semis<br>Pensioners and singles in social rented flats                         | 470<br>847<br>2,114<br>1,894              | 0.6<br>1.0<br>2.5<br>2.3               | 0.8<br>1.1<br>2.3<br>1.8               | 71<br>93<br><b>111</b><br><b>128</b>         |       |
| Urban Adversity O Young Hardship                     |                                                    |                                                                                                                                                                                                                |                                           |                                        |                                        |                                              |       |
|                                                      | 5.0.50                                             | Young families in low cost private flats<br>Struggling younger people in mixed tenure<br>Young people in small, low cost terraces                                                                              | 2,132<br>2,355<br>1,451                   | 2.5<br>2.8<br>1.7                      | 2.1<br>1.7<br>2.3                      | 118<br>160<br>77                             |       |
| .P Struggling Estates                                | 5.P.53<br>5.P.54<br>5.P.55                         | Poorer families, many children, terraced housing<br>Low income terraces<br>Multi-ethnic, purpose-built estates<br>Deprived and ethnically diverse in flats<br>Low income large families in social rented semis | 1,991<br>21<br>0<br>0<br>5,222            | 2.4<br>0.0<br>0.0<br>0.0<br>6.2        | 1.6<br>0.9<br>1.2<br>0.8<br>1.6        | 146<br>3<br>0<br>0<br>377                    | =     |
| .Q Difficult Circumstances                           | 5.Q.57<br>5.Q.58                                   | Social rented flats, families and single parents Singles and young families, some receiving benefits Deprived areas and high-rise flats                                                                        | 1,662<br>3,768<br>2,524                   | 2.0<br>4.5<br>3.0                      | 1.5<br>1.8<br>2.0                      | 130<br>250<br>148                            | =     |
| Not Private Households<br>i.R Not Private Households | 5.4.55                                             | E SP. COS SITO TINE TO CO.                                                                                                                                                                                     | 2,324                                     | 5.0                                    | 2.0                                    | -10                                          |       |
| AN HOLF IIVALE FIGUSERIORS                           | 6.R.61                                             | Active communal population<br>Inactive communal population<br>Business areas without resident population                                                                                                       | 4<br>172<br>0                             | 0.0<br>0.2<br>0                        | 0.1<br>0.3<br>0                        | 8<br>74<br>0                                 |       |
|                                                      |                                                    | Total households                                                                                                                                                                                               | 84,055                                    |                                        |                                        |                                              |       |