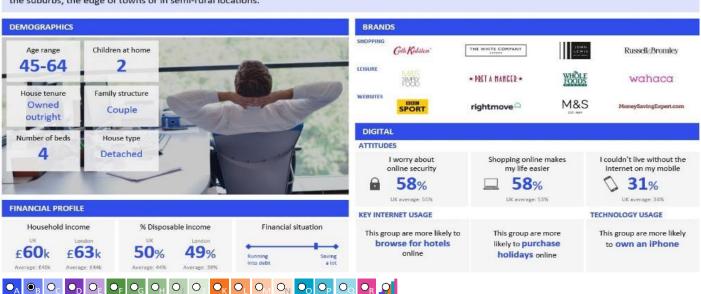

Base: Great Britain

Base: Great I Year: 2021

Acorn Group Pen Portrait

В

**Executive Wealth** 

6.5<sub>M</sub>

12.3%

High income people, successfully combining jobs and families. These are wealthy families living in larger detached or semi-detached properties either in the suburbs, the edge of towns or in semi-rural locations.