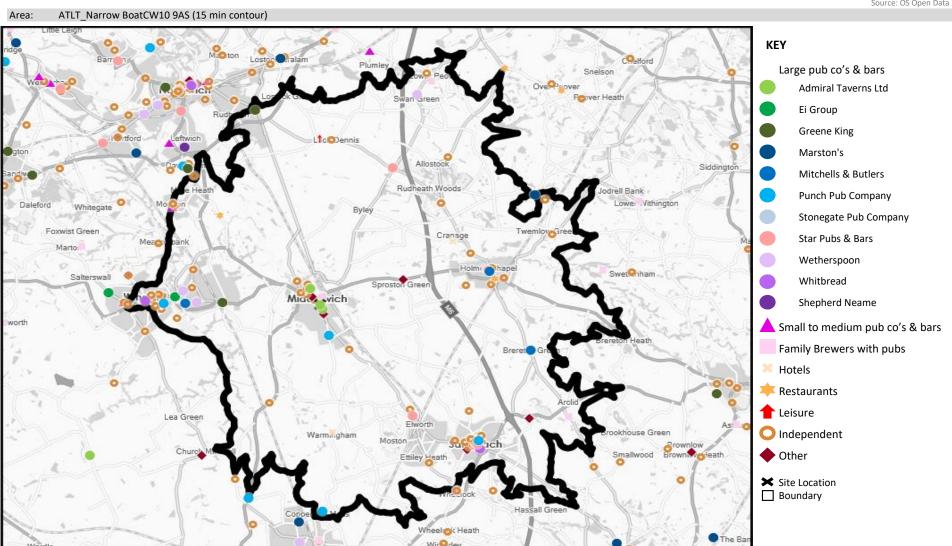

## **MAP OF AREA**

© 2021 CACI Limited and all other applicable third party notices (CGA) can be found at www.caci.co.uk/copyrightnotices.pdf

Source: OS Open Data 2018

# **CGA LICENCED PREMISES**

© 2021 CACI Limited and all other applicable third party notices (CGA) can be found at www.caci.co.uk/copyrightnotices.pdf

Area: ATLT\_Narrow BoatCW10 9AS (15 min contou Base: Great Britain

Year: 2021

| Licence Type     | Profile | Per 1000<br>Pop (Area) | Per 1000<br>Pop (Base) | Index | 0 | 100 200 |
|------------------|---------|------------------------|------------------------|-------|---|---------|
| Pubs & Full On   | 62      | 92.3                   | 84.9                   | 109   |   |         |
| Proprietary Club | 4       | 6.0                    | 8.1                    | 73    |   |         |
| Registered Club  | 24      | 35.7                   | 29.9                   | 120   |   |         |
| Restaurant       | 12      | 17.9                   | 34.6                   | 52    |   |         |
| Residential      | 0       | 0.0                    | 3.5                    | 0     |   |         |

| Name                                  | Description                | License Type     | Owner Name                 | Postcode |
|---------------------------------------|----------------------------|------------------|----------------------------|----------|
| Chimney House Hotel                   | *Other Small Retail Groups | Pubs & Full On   | *Other Small Retail Groups | CW11 4ST |
| White Lion                            | Punch Pub Company          | Pubs & Full On   | Punch Pub Company          | CW 1 4PS |
| Turnpike                              | Punch Pub Company          | Pubs & Full On   | Punch Pub Company          | CW10 0DJ |
| Kin Arai                              | Independent Free           | Restaurant       | Independent Free           | CW10 0HB |
| Boars Head                            | Robinsons                  | Pubs & Full On   | Robinsons                  | CW10 0JE |
| Middlewich Masonic Hall               | Independent Free           | Registered Club  | Independent Free           | CW10 0JE |
| Kinderton House Hotel                 | Independent Free           | Pubs & Full On   | Independent Free           | CW10 0JE |
| Kings Lock Inn                        | *Other Small Retail Groups | Pubs & Full On   | *Other Small Retail Groups | CW10 0JJ |
| Steventon Social Club                 | Independent Free           | Registered Club  | Independent Free           | CW10 0LW |
| Verdin Arms                           | Independent Free           | Pubs & Full On   | Independent Free           | CW10 0LW |
| White Bear                            | *Other Small Retail Groups | Pubs & Full On   | *Other Small Retail Groups | CW10 9AG |
| Kings Arms                            | Independent Free           | Pubs & Full On   | Independent Free           | CW10 9AR |
| Narrow Boat                           | Admiral Taverns Ltd        | Pubs & Full On   | Admiral Taverns Ltd        | CW10 9AS |
| Royal British Legion Club             | Independent Free           | Registered Club  | Independent Free           | CW10 9AS |
| Cheshire Cheese                       | Admiral Taverns Ltd        | Pubs & Full On   | Admiral Taverns Ltd        | CW10 9AX |
| Big Lock                              | Star Pubs & Bars           | Pubs & Full On   | Star Pubs & Bars           | CW10 9DN |
| Newton Brewery Inn                    | Admiral Taverns Ltd        | Pubs & Full On   | Admiral Taverns Ltd        | CW10 9DN |
| Middlewich Athletic Social Club       | Independent Free           | Registered Club  | Independent Free           | CW10 9DT |
| Middlewich Tap House                  | Independent Free           | Pubs & Full On   | Independent Free           | CW10 9ET |
| Middlewich Cricket Club               | Independent Free           | Registered Club  | Independent Free           | CW10 9EZ |
| Hayhurst Arms                         | Restaurant Group           | Pubs & Full On   | Restaurant Group           | CW10 9JP |
| Market Tavern                         | Robinsons                  | Pubs & Full On   | Robinsons                  | CW11 1AT |
| Lion                                  | Amber Taverns              | Pubs & Full On   | Amber Taverns              | CW11 1AH |
| Swan & Chequers                       | Robinsons                  | Pubs & Full On   | Robinsons                  | CW11 1AE |
| Old Hall Hotel                        | Restaurant Group           | Pubs & Full On   | Restaurant Group           | CW11 1AL |
| George Inn                            | Wetherspoon                | Pubs & Full On   | Wetherspoon                | CW11 1AL |
| Casa Mia                              | Independent Free           | Pubs & Full On   | Independent Free           | CW11 1AT |
| Dv8                                   | Star Pubs & Bars           | Pubs & Full On   | Star Pubs & Bars           | CW11 1AX |
| Military Arms                         | Punch Pub Company          | Pubs & Full On   | Punch Pub Company          | CW11 1HJ |
| Filotimo                              | Independent Free           | Restaurant       | Independent Free           | CW11 1HG |
| Sandbach Masonic Hall                 | Independent Free           | Registered Club  | Independent Free           | CW11 1FJ |
| Lower Chequers Inn                    | Joule's Brewery            | Pubs & Full On   | Joule's Brewery            | CW11 1FL |
| Cricketers Arms                       | *Other Small Retail Groups | Pubs & Full On   | *Other Small Retail Groups | CW11 4NN |
| Legs Of Man Hotel                     | Robinsons                  | Pubs & Full On   | Robinsons                  | CW11 2UG |
| Sandbach Rugby Club                   | Independent Free           | Registered Club  | Independent Free           | CW11 1RA |
| Sandbach Cricket Club                 | Independent Free           | Registered Club  | Independent Free           | CW11 1GU |
| Khans                                 | Independent Free           | Restaurant       | Independent Free           | CW11 1GX |
| Sandbach Golf Club                    | Independent Free           | Registered Club  | Independent Free           | CW11 1FH |
| Fox Inn                               | Star Pubs & Bars           | Pubs & Full On   | Star Pubs & Bars           | CW11 3BF |
| Elworth Mt Pleasant Cricket Club      | Independent Free           | Registered Club  | Independent Free           | CW11 3PU |
| Bears Paw                             | Nelson Hotels Ltd          | Pubs & Full On   | Nelson Hotels Ltd          | CW11 3QN |
| Bears Head                            | Mitchells & Butlers        | Pubs & Full On   | Mitchells & Butlers        | CW11 1RS |
| Fox & Hounds                          | *Other Small Retail Groups | Pubs & Full On   | *Other Small Retail Groups | CW 4 7LW |
| Old Red Lion                          | Mitchells & Butlers        | Pubs & Full On   | Mitchells & Butlers        | CW 4 7AQ |
| Swan Hotel                            | Sam Smith                  | Pubs & Full On   | Sam Smith                  | CW 4 7AU |
| Victoria Sports & Social Club         | Independent Free           | Registered Club  | Independent Free           | CW 4 7BE |
| Holmes Chapel Leisure Centre          | Independent Free           | Proprietary Club | Independent Free           | CW 4 7DZ |
| George & Dragon                       | Robinsons                  | Pubs & Full On   | Robinsons                  | CW 4 7EA |
| <b>Holmes Chapel Community Centre</b> | Independent Free           | Registered Club  | Independent Free           | CW 4 8AA |
| Yellow Broom Restaurant               | Independent Free           | Restaurant       | Independent Free           | CW 4 8BL |
| Vicarage Bar & Grill                  | Independent Free           | Pubs & Full On   | Independent Free           | CW 4 8EF |
| Red Lion                              | Independent Free           | Pubs & Full On   | Independent Free           | CW 4 8PJ |
| Winsford United Football Club         | Independent Free           | Registered Club  | Independent Free           | CW 7 3AE |
|                                       |                            |                  |                            |          |

# **CGA LICENCED PREMISES**

© 2021 CACI Limited and all other applicable third party notices (CGA) can be found at www.caci.co.uk/copyrightnotices.pdf

Area: ATLT\_Narrow BoatCW10 9AS (15 min contou

Base: Great Britain Year: 2021

| Licence Type     | Profile | Per 1000<br>Pop (Area) | Per 1000<br>Pop (Base) | Index | 0 | 100 | 200 |
|------------------|---------|------------------------|------------------------|-------|---|-----|-----|
| Pubs & Full On   | 62      | 92.3                   | 84.9                   | 109   |   |     |     |
| Proprietary Club | 4       | 6.0                    | 8.1                    | 73    |   |     |     |
| Registered Club  | 24      | 35.7                   | 29.9                   | 120   |   |     |     |
| Restaurant       | 12      | 17.9                   | 34.6                   | 52    |   |     |     |
| Residential      | 0       | 0.0                    | 3.5                    | 0     |   |     |     |

| Name                             | Description                            | License Type     | Owner Name                     | Postcode |
|----------------------------------|----------------------------------------|------------------|--------------------------------|----------|
| Ark Inn                          | Independent Free                       | Pubs & Full On   | Independent Free               | CW 7 3DA |
| Rifleman                         | Punch Pub Company                      | Pubs & Full On   | Punch Pub Company              | CW 7 4AE |
| Queens Arms                      | Wetherspoon                            | Pubs & Full On   | Wetherspoon                    | CW 7 1AT |
| Pocket Snooker & Pool Club       | Independent Free                       | Proprietary Club | Independent Free               | CW 7 1BG |
| Millennium Balti                 | Independent Free                       | Restaurant       | Independent Free               | CW 7 2AP |
| Lakeside Caravan Park            | Independent Free                       | Proprietary Club | Independent Free               | CW 7 4EF |
| Top House                        | Stonegate Pub Company                  | Pubs & Full On   | Stonegate Pub Company          | CW 7 3AE |
| De Bees                          | Ei Group                               | Pubs & Full On   | Ei Group                       | CW 7 3DA |
| Wharton Park                     | Mitchells & Butlers                    | Pubs & Full On   | Mitchells & Butlers            | CW 7 3DE |
| Princes Feathers                 | Stonegate Pub Company                  | Pubs & Full On   | Stonegate Pub Company          | CW 7 3DQ |
| Brighton Belle Inn               | Greene King                            | Pubs & Full On   | Greene King                    | CW 7 3NQ |
| Winsford Conservative Club       | Independent Free                       | Registered Club  | Independent Free               | CW 7 4AN |
| Broken Cross                     | Greene King                            | Pubs & Full On   | Greene King                    | CW 9 7EB |
| Cheshire Grill                   | Staffordshire & Cheshire Leisure Group | Pubs & Full On   | Staffordshire & Cheshire Leisi |          |
| Moulton Verdin Working Mens Club | Independent Free                       | Registered Club  | Independent Free               | CW 9 8PA |
| Lion Hotel                       | Independent Free                       | Pubs & Full On   | Independent Free               | CW 9 8PB |
| Travellers Rest                  | AtWill Pubs                            | Pubs & Full On   | AtWill Pubs                    | CW 9 8QN |
| Three Greyhounds                 | Cheshire Cat Pubs & Bars               | Pubs & Full On   | Star Pubs & Bars               | WA16 9JY |
| Bells Of Peover                  | Robinsons                              | Pubs & Full On   | Robinsons                      | WA16 9PZ |
| Crown Inn                        | Stonegate Pub Company                  | Pubs & Full On   | Stonegate Pub Company          | WA16 9QB |
| Sandbach United Services Club    | Independent Free                       | Registered Club  | Independent Free               | CW11 1GF |
| Winsford Flash Sail Club         | Independent Free                       | Registered Club  | Independent Free               | CW 7 2BA |
| Wharton Conservative Club        | Independent Free                       | Registered Club  | Independent Free               | CW 7 3EE |
| Royal British Legion Club        | Independent Free                       | Registered Club  | Independent Free               | CW 9 8PB |
| Cottage Restaurant & Lodge       | Independent Free                       | Restaurant       | Independent Free               | WA16 9LU |
| De Vere Cranage Estate           | Principal Hotels                       | Pubs & Full On   | Starwood Capital Group         | CW 4 8EW |
| Oak Tree Of Peover               | Independent Free                       | Pubs & Full On   | Independent Free               | WA16 9SE |
| Middlewich Town Fc               | Independent Free                       | Registered Club  | Independent Free               | CW10 9DR |
| Wheatsheaf                       | Independent Free                       | Pubs & Full On   | Independent Free               | CW11 1AG |
| Middlewich Civic Hall            | Independent Free                       | Registered Club  | Independent Free               | CW10 9AS |
| Sandbach Town Hall               | Independent Free                       | Pubs & Full On   | Independent Free               | CW11 1AL |
| Woodside Golf Club               | Independent Free                       | Registered Club  | Independent Free               | CW 4 8HJ |
| Ganges Restaurant                | Independent Free                       | Restaurant       | Independent Free               | CW11 1GF |
| Phanthong Thai                   | Independent Free                       | Restaurant       | Independent Free               | CW11 4NE |
| K2H Bistro                       | Independent Free                       | Restaurant       | Independent Free               | CW11 1AR |
| Orient                           | Independent Free                       | Restaurant       | Independent Free               | CW11 1HU |
| Cinnamon Lounge                  | Independent Free                       | Pubs & Full On   | Independent Free               | CW 4 7NF |
| Winsford Lifestyle Centre        | Independent Free                       | Pubs & Full On   | Independent Free               | CW 7 1AD |
| Lach Dennis Village Hall         | Independent Free                       | Registered Club  | Independent Free               | CW 9 7SZ |
| Vaults                           | Unknown                                | Pubs & Full On   | Unknown                        | CW10 9AG |
| Bombay Tea Lounge                | Independent Free                       | Restaurant       | Independent Free               | CW 7 3AU |
| Nu Flava                         | Independent Free                       | Restaurant       | Independent Free               | CW 7 2AU |
| Body Rockers                     | Independent Free                       | Proprietary Club | Independent Free               | CW10 9AE |
| Sandbach United Football Club    | Independent Free                       | Registered Club  | Independent Free               | CW11 3LZ |
| Beer Emporium                    | Independent Free                       | Pubs & Full On   | Independent Free               | CW11 1GT |
| Beer Emporium Bottle Bank        | Independent Free                       | Pubs & Full On   | Independent Free               | CW 4 7AL |
| Bar Six                          | Independent Free                       | Pubs & Full On   | Independent Free               | CW11 1AT |
| Cobbles Bar                      | Independent Free                       | Pubs & Full On   | Independent Free               | CW11 1AN |
| No. 4                            | Independent Free                       | Pubs & Full On   | Independent Free               | CW 7 2LS |