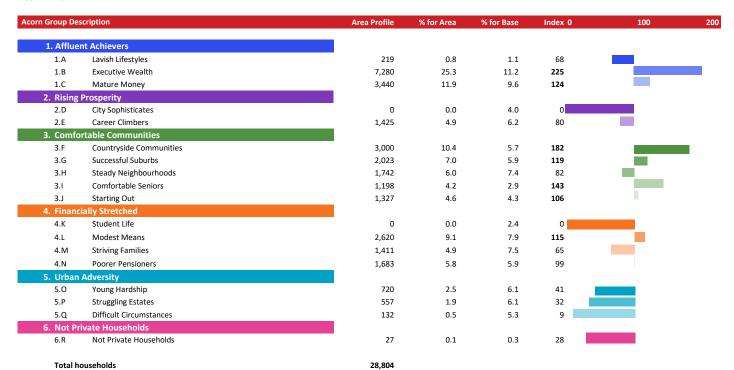

### **ACORN TYPE PROFILE - HOUSEHOLDS**

Area: ATLT\_Narrow BoatCW10 9AS (15 min contour)

Base: Great Britain

© 2021 CACI Limited and all other applicable third party notices (Acom) can be found at www.caci.co.uk/copyrightnotices.pdf

| Year: 2021                                  |                                                                                                                                                   |                   |                   |                   |                        | Pofile %  |
|---------------------------------------------|---------------------------------------------------------------------------------------------------------------------------------------------------|-------------------|-------------------|-------------------|------------------------|-----------|
| Acorn Type Description                      |                                                                                                                                                   | Area Profile %    | for Area %        | for Base          | Index                  | 0 100 200 |
| 1. Affluent Achievers 1.A Lavish Lifestyles |                                                                                                                                                   |                   |                   |                   |                        |           |
|                                             | 1.A.1 Exclusive enclaves 1.A.2 Metropolitan money                                                                                                 | 0                 | 0.0<br>0.0        | 0.1<br>0.2        | 0                      |           |
| 1.B Executive Wealth                        | 1.A.3 Large house luxury     1.B.4 Asset rich families                                                                                            | 219<br>1,449      | 0.8<br>5.0        | 0.9<br>2.6        | 87<br><b>192</b>       |           |
|                                             | 1.B.5 Wealthy countryside commuters 1.B.6 Financially comfortable families                                                                        | 1,749<br>2,762    | 6.1<br>9.6        | 2.4<br>2.2        | 252<br>436             |           |
|                                             | 1.B.7 Affluent professionals 1.B.8 Prosperous suburban families                                                                                   | 4<br>12           | 0.0<br>0.0        | 0.9<br>1.5        | 2                      |           |
| 1.C Mature Money                            | 1.B.9 Well-off edge of towners  1.C.10 Better-off villagers                                                                                       | 1,304<br>1,798    | 4.5<br>6.2        | 1.6<br>3.0        | 280<br>209             |           |
|                                             | 1.C.11 Settled suburbia, older people 1.C.12 Retired and empty nesters                                                                            | 615<br>916        | 2.1<br>3.2        | 2.9<br>2.5        | 75<br><b>128</b>       |           |
| 2. Rising Prosperity                        | 1.C.13 Upmarket downsizers                                                                                                                        | 111               | 0.4               | 1.3               | 30                     |           |
| 2.D City Sophisticates                      | 2.D.14 Townhouse cosmopolitans 2.D.15 Younger professionals in smaller flats                                                                      | 0<br>0            | 0.0<br>0.0        | 0.7<br>1.5        | 0                      |           |
|                                             | 2.D.16 Metropolitan professionals 2.D.17 Socialising young renters                                                                                | 0<br>0            | 0.0<br>0.0        | 0.8<br>1.0        | 0                      |           |
| 2.E Career Climbers                         | 2.E.18 Career driven young families 2.E.19 First time buyers in small, modern homes                                                               | 1,114<br>311      | 3.9<br>1.1        | 1.9<br>3.3        | <b>206</b><br>33       |           |
| 3. Comfortable Communities                  | 2.E.20 Mixed metropolitan areas                                                                                                                   | 0                 | 0.0               | 1.0               | 0                      |           |
| 3.F Countryside Communities                 | 3.F.21 Farms and cottages                                                                                                                         | 365               | 1.3               | 1.5               | 85                     | -         |
| 3.G Successful Suburbs                      | 3.F.22 Older couples and families in rural areas<br>3.F.23 Owner occupiers in small towns and villages                                            | 166<br>2,469      | 0.6<br>8.6        | 1.1<br>3.2        | 54<br><b>270</b>       |           |
| 3.G Juccessiai Jubui bs                     | 3.G.24 Comfortably-off families in modern housing 3.G.25 Larger family homes, multi-ethnic areas                                                  | 1,011<br>0        | 3.5<br>0.0        | 2.6<br>0.8        | <b>133</b><br>0        |           |
| 3.H Steady Neighbourhoods                   | 3.G.26 Semi-professional families, owner occupied neighbourhoods                                                                                  | 1,012             | 3.5               | 2.4               | 145                    |           |
|                                             | 3.H.27 Suburban semis, conventional attitudes     3.H.28 Owner occupied terraces, average income     3.H.29 Established suburbs, older families   | 957<br>0<br>785   | 3.3<br>0.0<br>2.7 | 3.4<br>1.6<br>2.3 | 97<br>0<br><b>117</b>  |           |
| 3.I Comfortable Seniors                     | 3.1.30 Older people, neat and tidy neighbourhoods                                                                                                 | 1,004             | 3.5               | 2.4               | 144                    | _         |
| 3.J Starting Out                            | 3.I.31 Elderly singles in purpose-built accommodation                                                                                             | 194               | 0.7               | 0.5               | 137                    |           |
| 4. Financially Stretched                    | 3.J.32 Educated families in terraces, young children 3.J.33 Smaller houses and starter homes                                                      | 158<br>1,169      | 0.5<br>4.1        | 2.1<br>2.3        | 26<br><b>180</b>       |           |
| 4.K Student Life                            | 4.K.34 Student flats and halls of residence                                                                                                       | 0                 | 0.0               | 0.4               | 0                      |           |
| 4.L Modest Means                            | 4.K.35 Term-time terraces     4.K.36 Educated young people in flats and tenements                                                                 | 0<br>0            | 0.0<br>0.0        | 0.3<br>1.7        | 0                      |           |
| 4.L Wodest Wearis                           | 4.L.37 Low cost flats in suburban areas 4.L.38 Semi-skilled workers in traditional neighbourhoods                                                 | 154<br>1,494      | 0.5<br>5.2        | 1.4<br>2.6        | 38<br><b>197</b>       |           |
|                                             | 4.L.39 Fading owner occupied terraces 4.L.40 High occupancy terraces, culturally diverse family areas                                             | 972<br>0          | 3.4<br>0.0        | 2.9<br>1.0        | <b>117</b><br>0        |           |
| 4.M Striving Families                       | 4.M.41 Labouring semi-rural estates 4.M.42 Struggling young families in post-war terraces                                                         | 576<br>100        | 2.0<br>0.3        | 1.6<br>1.7        | <b>125</b><br>21       |           |
|                                             | 4.M.43 Families in right-to-buy estates 4.M.44 Post-war estates, limited means                                                                    | 538<br>197        | 1.9<br>0.7        | 2.1<br>2.2        | 90<br>31               |           |
| 4.N Poorer Pensioners                       | 4.N.45 Pensioners in social housing, semis and terraces                                                                                           | 356               | 1.2               | 0.8               | 158                    |           |
|                                             | 4.N.46 Elderly people in social rented flats 4.N.47 Low income older people in smaller semis 4.N.48 Pensioners and singles in social rented flats | 257<br>837<br>233 | 0.9<br>2.9<br>0.8 | 1.1<br>2.3<br>1.8 | 82<br><b>128</b><br>46 |           |
| 5. Urban Adversity 5.O Young Hardship       |                                                                                                                                                   |                   |                   |                   |                        |           |
|                                             | 5.0.49 Young families in low cost private flats 5.0.50 Struggling younger people in mixed tenure 5.0.51 Young people in small, low cost terraces  | 146<br>362        | 0.5<br>1.3        | 2.1<br>1.7        | 24<br>72               |           |
| 5.P Struggling Estates                      | 5.P.52 Poorer families, many children, terraced housing                                                                                           | 212<br>518        | 0.7<br>1.8        | 2.3<br>1.6        | 33<br><b>111</b>       |           |
|                                             | 5.P.53 Low income terraces 5.P.54 Multi-ethnic, purpose-built estates                                                                             | 0<br>0            | 0.0<br>0.0        | 0.9<br>1.2        | 0<br>0                 |           |
| 5.Q Difficult Circumstances                 | 5.P.55 Deprived and ethnically diverse in flats 5.P.56 Low income large families in social rented semis                                           | 0<br>39           | 0.0<br>0.1        | 0.8<br>1.6        | 0<br>8                 |           |
| 3.Q Difficult Circumstances                 | 5.Q.57 Social rented flats, families and single parents 5.Q.58 Singles and young families, some receiving benefits                                | 0<br>108          | 0.0<br>0.4        | 1.5<br>1.8        | 0<br>21                |           |
| 6. Not Private Households                   | 5.Q.59 Deprived areas and high-rise flats                                                                                                         | 24                | 0.1               | 2.0               | 4                      |           |
| 6.R Not Private Households                  | 6.R.60 Active communal population<br>6.R.61 Inactive communal population                                                                          | 0<br>27           | 0.0<br>0.1        | 0.1<br>0.3        | 0<br>34                |           |
|                                             | 6.R.62 Business areas without resident population                                                                                                 | 0                 | 0.1               | 0.3               | 0                      |           |
|                                             | Total households                                                                                                                                  | 28,804            |                   |                   |                        |           |