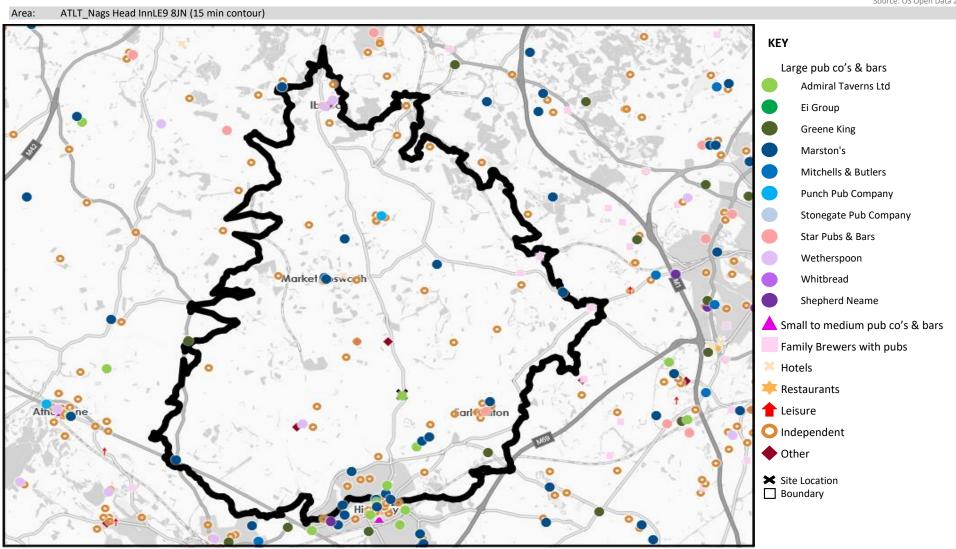

## **MAP OF AREA**

© 2021 CACI Limited and all other applicable third party notices (CGA) can be found at www.caci.co.uk/copyrightnotices.pdf

Source: OS Open Data 2018

## **CGA LICENCED PREMISES**

© 2021 CACI Limited and all other applicable third party notices (CGA) can be found at www.caci.co.uk/copyrightnotices.pdf

Area: ATLT\_Nags Head InnLE9 8JN (15 min contou Great Britain

Base: 2021 Year:

| Licence Type     | Profile | Per 1000<br>Pop (Area) | Per 1000<br>Pop (Base) | Index | 0 | 100 | 200 |
|------------------|---------|------------------------|------------------------|-------|---|-----|-----|
| Pubs & Full On   | 53      | 77.0                   | 84.9                   | 91    |   |     |     |
| Proprietary Club | 1       | 1.5                    | 8.1                    | 18    |   |     |     |
| Registered Club  | 23      | 33.4                   | 29.9                   | 112   |   |     |     |
| Restaurant       | 7       | 10.2                   | 34.6                   | 29    |   |     |     |
| Residential      | 2       | 2.9                    | 3.5                    | 84    |   |     |     |