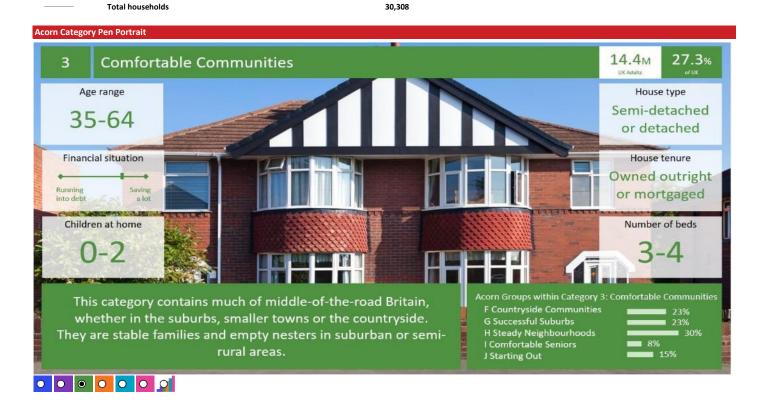

#### Acorn Group Pen Portrait

### Countryside Communities

3.4<sub>M</sub>

Older people with leisure interests reflecting rural locations. These are areas of the lowest population densities in the country, ranging from remote

acorn

CATEGORY GROUP TYPE MAP WHAT IS ACORN?