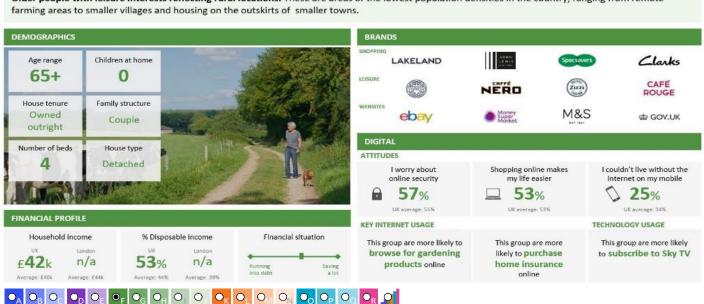

### Countryside Communities

3.4<sub>M</sub>

Older people with leisure interests reflecting rural locations. These are areas of the lowest population densities in the country, ranging from remote

acorn

CATEGORY GROUP TYPE MAP WHAT IS ACORN?