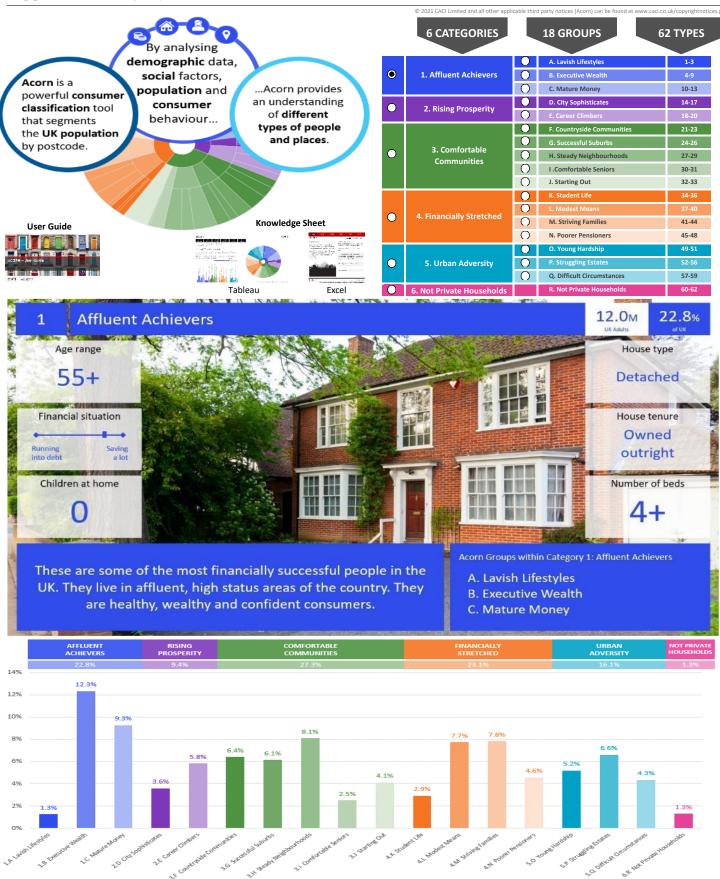

copyrightnotices.pdf

ATLT\_Miners ArmsOL6 6NE (0.62 Mile contour) Source: OS Open Data 2018 Area: Dominant Acorn Category 0 % Affluent Achievers 0 % Rising Prosperity % Comfortable Communities 0 % Financially Stretched 0 % Urban Adversity Dominant Acorn Group **Acorn Groups** 1.A Lavish Lifestyles 1.B Executive Wealth 1.C Mature Money 2.D City Sophisticates 2.E Career Climbers 3.F Countryside Communities 3.G Successful Suburbs 3.H Steady Neighbourhoods 3.I Comfortable Seniors ord Sheldon Way Ashton-under-Lyne 3.J Starting Out 4.K Student Life 4.L Modest Means 4.M Striving Families 4.N Poorer Pensioners 5.0 Young Hardship 5.P Struggling Estates



5.Q Difficult Circumstances 6.R Not Private Households Area boundary





CATEGORY GROUP TYPE MAP WHAT IS ACORN?

#### **ACORN - WHAT IS IT?**



United Kingdom



# **CGA LICENCED PREMISES**

© 2021 CACI Limited and all other applicable third party notices (CGA) can be found at www.caci.co.uk/copyrightnotices.pdf

Area: ATLT\_Miners ArmsOL6 6NE (0.62 Mile conto

Base: Great Britain Year: 2021

| Licence Type     | Profile | Per 1000<br>Pop (Area) | Per 1000<br>Pop (Base) | Index | 0 | 100 | 200 |
|------------------|---------|------------------------|------------------------|-------|---|-----|-----|
| Pubs & Full On   | 15      | 100.3                  | 84.9                   | 118   |   |     |     |
| Proprietary Club | 1       | 6.7                    | 8.1                    | 82    |   |     |     |
| Registered Club  | 3       | 20.1                   | 29.9                   | 67    |   |     |     |
| Restaurant       |