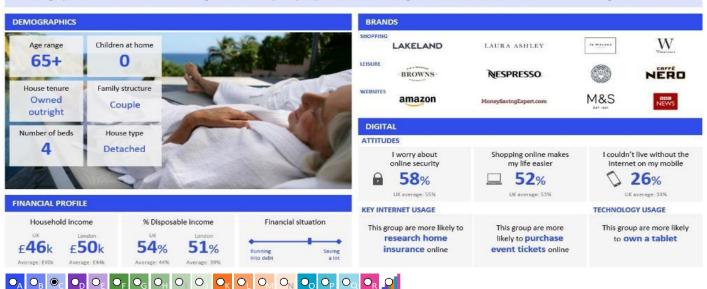

#### C Mature Money

4.9<sub>M</sub>

Older, affluent people with the money and time to enjoy life. These people tend to be older empty nesters and retired couples. Many live in rural towns and villages, others live in the suburbs of larger towns. They are prosperous and live in larger detached or semi-detached houses or bungalows.