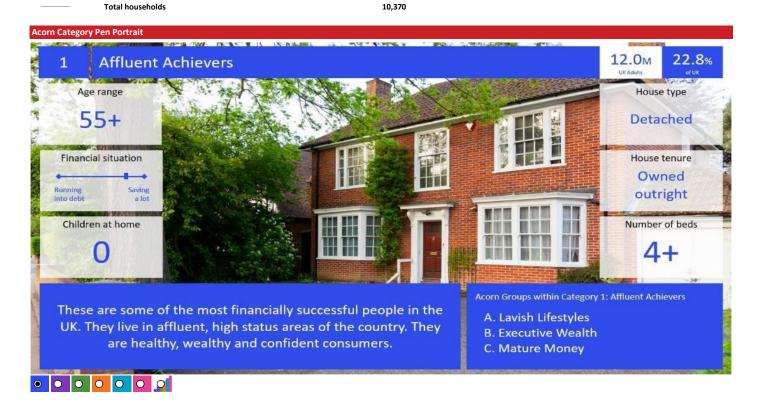

#### C Mature Money

4.9<sub>M</sub>

Older, affluent people with the money and time to enjoy life. These people tend to be older empty nesters and retired couples. Many live in rural towns and villages, others live in the suburbs of larger towns. They are prosperous and live in larger detached or semi-detached houses or bungalows.