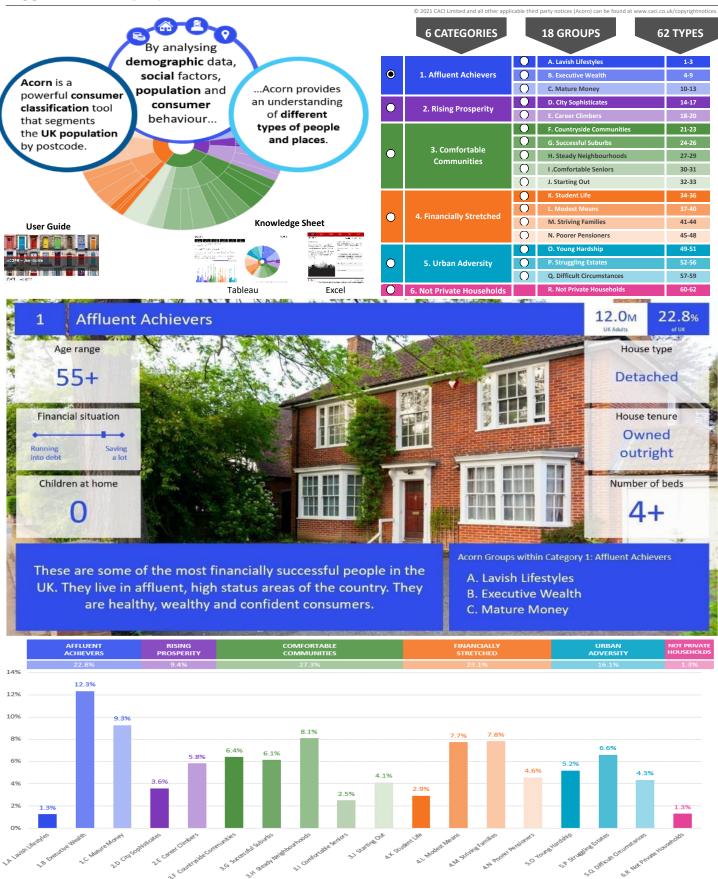

#### **ACORN - WHAT IS IT?**

United Kingdom

#### C Mature Money

4.9<sub>M</sub>

Older, affluent people with the money and time to enjoy life. These people tend to be older empty nesters and retired couples. Many live in rural towns and villages, others live in the suburbs of larger towns. They are prosperous and live in larger detached or semi-detached houses or bungalows.

Base: Great Year: 2021

| Acorn Cat  | egory D | escription              | Area Profile | % for Area | % for Base | Index 0 | 100 | 200 |
|------------|---------|-------------------------|--------------|------------|------------|---------|-----|-----|
| <b>O</b>   | 1       | Affluent Achievers      | 4,206        | 40.6       | 22.0       | 185     |     |     |
| 0          | 2       | Rising Prosperity       | 133          | 1.3        | 10.1       | 13      |     |     |
| 0          | 3       | Comfortable Communities | 2,999        | 28.9       | 26.2       | 110     |     |     |
| $\bigcirc$ | 4       | Financially Stretched   | 2,556        | 24.6       | 23.7       | 104     |     |     |
| $\bigcirc$ | 5       | Urban Adversity         | 460          | 4.4        | 17.6       | 25      |     |     |
| 0          | 6       | Not Private Households  | 16           | 0.2        | 0.3        | 46      |     |     |
| O          | Graph   | ר                       |              |            |            |         |     |     |