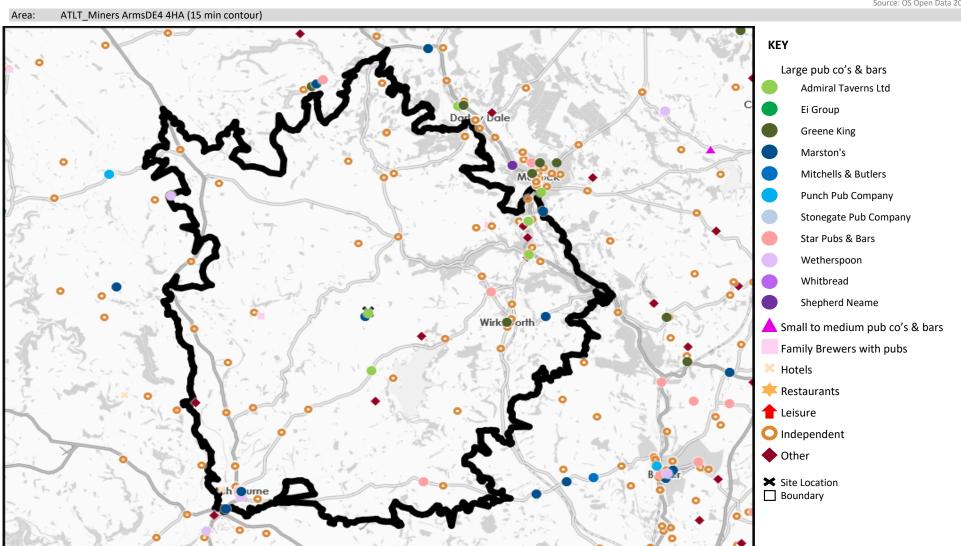

# **MAP OF AREA**

© 2021 CACI Limited and all other applicable third party notices (CGA) can be found at www.caci.co.uk/copyrightnotices.pdf

Source: OS Open Data 2018

| Name                           | Description                | License Type    | Owner Name                 | Postcode |
|--------------------------------|----------------------------|-----------------|----------------------------|----------|
| Kings Head Inn                 | George Bateman & Son       | Pubs & Full On  | George Bateman & Son       | DE 4 2AA |
| Townend Farmhouse              | Independent Free           | Residential     | Independent Free           | DE 4 2AE |
| Barley Mow Inn                 | Independent Free           | Pubs & Full On  | Independent Free           | DE 4 2AY |
| Druids Inn                     | Independent Free           | Pubs & Full On  | Independent Free           | DE 4 2BL |
| Red Lion                       | Independent Free           | Pubs & Full On  | Independent Free           | DE 4 2BN |
| Duke Of York                   | Independent Free           | Pubs & Full On  | Independent Free           | DE 4 2BW |
| Miners Standard                | Independent Free           | Pubs & Full On  | Independent Free           | DE 4 2DR |
| Bowling Green Inn              | Independent Free           | Pubs & Full On  | Independent Free           | DE 4 2DS |
| Three Stags Heads Inn          | Independent Free           | Pubs & Full On  | Independent Free           | DE 4 2JY |
| Flying Childers Inn            | Independent Free           | Pubs & Full On  | Independent Free           | DE 4 2LW |
| Fishponds Hotel                | *Other Small Retail Groups | Pubs & Full On  | *Other Small Retail Groups | DE 4 3NR |
| Hodgkinsons Hotel & Restaurant | Independent Free           | Residential     | Independent Free           | DE 4 3NR |
| Rose Cottage                   | Admiral Taverns Ltd        | Pubs & Full On  | Admiral Taverns Ltd        | DE 4 3NS |
| Shaih Mohal Restaurant         | Independent Free           | Restaurant      | Independent Free           | DE 4 3NT |
| Midland Hotel                  | Stonegate Pub Company      | Pubs & Full On  | Stonegate Pub Company      | DE 4 3NS |
| Heights Of Abraham             | Independent Free           | Pubs & Full On  | Independent Free           | DE 4 3PD |
| Brook New Bath Hotel           | Unknown                    | Pubs & Full On  | Unknown                    | DE 4 3PX |
| Greyhound Inn                  | Admiral Taverns Ltd        | Pubs & Full On  | Admiral Taverns Ltd        | DE 4 3QE |
| Boat Inn                       | Independent Free           | Pubs & Full On  | Independent Free           | DE 4 3QF |
| Bell Inn                       | Unknown                    | Pubs & Full On  | Unknown                    | DE 4 3RF |
| Alison House                   | Independent Free           | Residential     | Independent Free           | DE 4 3RH |
| Miners Arms                    | Unknown                    | Pubs & Full On  | Unknown                    | DE 4 4DE |
| Wheatsheaf                     | Independent Free           | Pubs & Full On  | Independent Free           | DE 4 4DS |
| Lime Kiln                      | Independent Free           | Pubs & Full On  | Independent Free           | DE 4 4FR |
| Old Lock-Up                    | Independent Free           | Residential     | Independent Free           | DE 4 4FG |
| Red Lion Hotel                 | Unknown                    | Pubs & Full On  | Unknown                    | DE 4 4ET |
| Quarryman                      | Greene King                | Pubs & Full On  | Greene King                | DE 4 4ET |
| Hope & Anchor                  | Trust Inns Limited         | Pubs & Full On  | Trust Inns Limited         | DE 4 4ET |
| Royal Oak                      | Independent Free           | Pubs & Full On  | Independent Free           | DE 4 4FG |
| Malt Shovel                    | Marston's                  | Pubs & Full On  | Marston's                  | DE 4 4GS |
| Miners Arms                    | Admiral Taverns Ltd        | Pubs & Full On  | Admiral Taverns Ltd        | DE 4 4HA |
| Gate Inn                       | Marston's                  | Pubs & Full On  | Marston's                  | DE 4 4HJ |
| Holly Bush Inn                 | Independent Free           | Pubs & Full On  | Independent Free           | DE 4 4HU |
| Barley Mow                     | Independent Free           | Pubs & Full On  | Independent Free           | DE 6 3JP |
| Rising Sun                     | Star Pubs & Bars           | Pubs & Full On  | Star Pubs & Bars           | DE 4 4LS |
| Nelsons Arms                   | Independent Free           | Pubs & Full On  | Independent Free           | DE 4 4LU |
| Wheel Inn                      | Stonegate Pub Company      | Pubs & Full On  | Stonegate Pub Company      | DE 6 1BX |
| Compton Sports & Social Club   | Independent Free           | Registered Club | Independent Free           | DE 6 1BX |
| Ye Olde Vaults                 | Stonegate Pub Company      | Pubs & Full On  | Stonegate Pub Company      | DE 6 1EU |
| George & Dragon                | Star Pubs & Bars           | Pubs & Full On  | Star Pubs & Bars           | DE 6 1EU |
| Ashbourne Ex Service Mens      | Independent Free           | Registered Club | Independent Free           | DE 6 1EU |
| White Swan                     | Unknown                    | Pubs & Full On  | Unknown                    | DE 6 1EU |
| Bowling Green Inn              | Independent Free           | Pubs & Full On  | Independent Free           | DE 6 1EZ |
| Bridge                         | Marston's                  | Pubs & Full On  | Marston's                  | DE 6 1GF |
| Coach & Horses                 | Star Pubs & Bars           | Pubs & Full On  | Star Pubs & Bars           | DE 6 1GF |
| Ashbourne Tandoori             | Independent Free           | Restaurant      | Independent Free           | DE 6 1GF |
| Lamplight Restaurant           | Independent Free           | Restaurant      | Independent Free           | DE 6 1GG |
| Smiths Tavern                  | Marston's                  | Pubs & Full On  | Marston's                  | DE 6 1GH |
| Tea Room                       | Independent Free           | Restaurant      | Independent Free           | DE 6 1GP |
| Ketch                          | Independent Free           | Pubs & Full On  | Independent Free           | DE 6 1JF |
| Red Lion                       | Independent Free           | Pubs & Full On  | Independent Free           | DE 6 1JH |
| Coach & Horses                 | Independent Free           | Pubs & Full On  | Independent Free           | DE 6 1LB |
| Bentley Brook Inn              | Independent Free           | Pubs & Full On  | Independent Free           | DE 6 1LF |
| · ·                            |                            |                 |                            |          |

| Name                                 | Description                | License Type     | Owner Name                 | Postcode |
|--------------------------------------|----------------------------|------------------|----------------------------|----------|
| Knockerdown Inn                      | Admiral Taverns Ltd        | Pubs & Full On   | Admiral Taverns Ltd        | DE 6 1NQ |
| Red Lion Inn                         | *Other Small Retail Groups | Pubs & Full On   | *Other Small Retail Groups | DE 6 1PR |
| Royal British Legion Club            | Independent Free           | Registered Club  | Independent Free           | DE 6 1QJ |
| Sycamore Inn                         | Robinsons                  | Pubs & Full On   | Robinsons                  | DE 6 1QL |
| Callow Hall                          | von Essen Hotels           | Pubs & Full On   | von Essen Hotels           | DE 6 2AA |
| Callow Top Caravan Park              | Independent Free           | Proprietary Club | Independent Free           | DE 6 2AQ |
| Black Horse Inn                      | Independent Free           | Pubs & Full On   | Independent Free           | DE 6 3EE |
| Nags Head                            | Star Pubs & Bars           | Pubs & Full On   | Star Pubs & Bars           | DE 6 3EF |
| Jug & Glass Inn                      | Independent Free           | Pubs & Full On   | Independent Free           | SK17 OBA |
| Waterloo Inn                         | Stonegate Pub Company      | Pubs & Full On   | Stonegate Pub Company      | SK17 ODA |
| Carriages Restaurant                 | Independent Free           | Restaurant       | Independent Free           | SK17 ODT |
| Pav Nightclub                        | Independent Free           | Proprietary Club | Independent Free           | DE 4 3NR |
| High Tor Hotel                       | Independent Free           | Pubs & Full On   | Independent Free           | DE 4 3PS |
| Green Man                            | Independent Free           | Pubs & Full On   | Independent Free           | DE 6 1GH |
| Empire Social Club                   | Independent Free           | Registered Club  | Independent Free           | DE 6 1FZ |
| Sandybrook Club                      | Independent Free           | Registered Club  | Independent Free           | DE 6 2AQ |
| Old Dog                              | *Other Small Retail Groups | Pubs & Full On   | *Other Small Retail Groups | DE 6 2AT |
| Visitors Centre                      | Independent Free           | Restaurant       | Independent Free           | DE 6 1ST |
| Cromford Community Centre            | Independent Free           | Registered Club  | Independent Free           | DE 4 3RE |
| Toad Tails And Ales                  | Independent Free           | Pubs & Full On   | Independent Free           | DE 4 3NR |
| Coach House Restaurant               | Independent Free           | Pubs & Full On   | Independent Free           | DE 6 2AQ |
| Le Mistral                           | Ever So Sensible Bars      | Pubs & Full On   | Ever So Sensible Bars      | DE 4 4ET |
| Newton House                         | Independent Free           | Pubs & Full On   | Independent Free           | DE 6 1NJ |
| Charles Steak House                  | Independent Free           | Pubs & Full On   | Independent Free           | DE 4 3NR |
| Stepping Stones                      | Marston's                  | Pubs & Full On   | Marston's                  | DE 6 1DT |
| Old Bank Cafe Bar                    | Independent Free           | Pubs & Full On   | Independent Free           | DE 4 3NS |
| When The Clock Strikes 3             | Independent Free           | Pubs & Full On   | Independent Free           | DE 4 3NS |
| Thai Basement                        | Independent Free           | Restaurant       | Independent Free           | DE 6 1GP |
| Willersley Castle                    | Independent Free           | Pubs & Full On   | Independent Free           | DE 4 5JH |
| Parky's Eatery                       | Independent Free           | Pubs & Full On   | Independent Free           | DE 4 3RE |
| Hopton Hall Holiday Cottages & Garde | •                          | Pubs & Full On   | Independent Free           | DE 4 4DF |
| Tissington Hall                      | Independent Free           | Pubs & Full On   | Independent Free           | DE 6 1RA |
| Haarlem Mill Weddings                | Independent Free           | Pubs & Full On   | Independent Free           | DE 4 4BG |
| Queen's Vaults                       | Independent Free           | Pubs & Full On   | Independent Free           | DE 6 1ES |
| Lydgate Farmhouse Bed & Breakfast    | Independent Free           | Residential      | Independent Free           | DE 4 4HW |
| Bank Bar And Bistro                  | Independent Free           | Pubs & Full On   | Independent Free           | DE 6 1GS |
|                                      |                            |                  |                            |          |