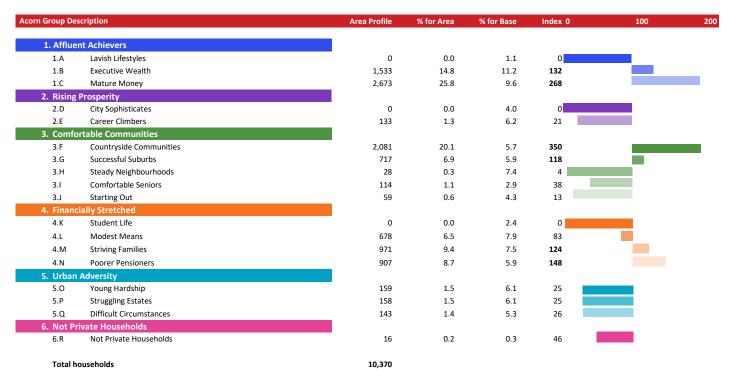

|                                                      |                            |                                                                                                                                           |                    |                    |                   |                                | P)ofile % |
|------------------------------------------------------|----------------------------|-------------------------------------------------------------------------------------------------------------------------------------------|--------------------|--------------------|-------------------|--------------------------------|-----------|
| orn Type Description                                 |                            |                                                                                                                                           | Area Profile       | % for Area         | % for Base        | Index                          | 0 100     |
| Affluent Achievers  .A Lavish Lifestyles             |                            |                                                                                                                                           |                    |                    |                   |                                |           |
|                                                      | 1.A.1<br>1.A.2<br>1.A.3    | Exclusive enclaves<br>Metropolitan money<br>Large house luxury                                                                            | 0<br>0<br>0        | 0.0<br>0.0<br>0.0  | 0.1<br>0.2<br>0.9 | 0<br>0<br>0                    |           |
| I.B Executive Wealth                                 | 1.B.4                      | Asset rich families                                                                                                                       | 408                | 3.9                | 2.6               | 151                            | _         |
|                                                      | 1.B.5<br>1.B.6             | Wealthy countryside commuters Financially comfortable families                                                                            | 1,021<br>62        | 9.8<br>0.6         | 2.4<br>2.2        | <b>409</b><br>27               |           |
|                                                      | 1.B.7<br>1.B.8<br>1.B.9    | Affluent professionals<br>Prosperous suburban families<br>Well-off edge of towners                                                        | 0<br>2<br>40       | 0.0<br>0.0<br>0.4  | 0.9<br>1.5<br>1.6 | 0<br>1<br>24                   |           |
| L.C Mature Money                                     | 1.C.10                     | Better-off villagers                                                                                                                      | 1,695              | 16.3               | 3.0               | 548                            |           |
|                                                      | 1.C.11                     | Settled suburbia, older people<br>Retired and empty nesters                                                                               | 769                | 0.0<br>7.4         | 2.9<br>2.5        | 0<br><b>299</b>                |           |
| Rising Prosperity                                    | 1.C.13                     | Upmarket downsizers                                                                                                                       | 209                | 2.0                | 1.3               | 155                            |           |
| .D City Sophisticates                                |                            | Townhouse cosmopolitans                                                                                                                   | 0                  | 0.0                | 0.7               | 0                              |           |
|                                                      |                            | Younger professionals in smaller flats<br>Metropolitan professionals<br>Socialising young renters                                         | 0<br>0<br>0        | 0.0<br>0.0         | 1.5<br>0.8<br>1.0 | 0<br>0<br>0                    |           |
| 2.E Career Climbers                                  | 2.E.18                     | Career driven young families                                                                                                              | 88                 | 0.0                | 1.0               | 45                             | _         |
|                                                      | 2.E.19                     | First time buyers in small, modern homes<br>Mixed metropolitan areas                                                                      | 45<br>0            | 0.4<br>0.0         | 3.3<br>1.0        | 13<br>0                        |           |
| Comfortable Communities  B.F Countryside Communities | 2524                       | 5 march 1911                                                                                                                              |                    |                    |                   |                                |           |
|                                                      | 3.F.21<br>3.F.22<br>3.F.23 | Farms and cottages Older couples and families in rural areas Owner occupiers in small towns and villages                                  | 917<br>56<br>1,108 | 8.8<br>0.5<br>10.7 | 1.5<br>1.1<br>3.2 | <b>591</b><br>51<br><b>337</b> |           |
| .G Successful Suburbs                                |                            | Comfortably-off families in modern housing                                                                                                | 72                 | 0.7                | 2.6               | 26                             |           |
|                                                      |                            | Larger family homes, multi-ethnic areas<br>Semi-professional families, owner occupied neighbourhoods                                      | 0<br>645           | 0.0<br>6.2         | 0.8<br>2.4        | 0<br><b>257</b>                |           |
| .H Steady Neighbourhoods                             |                            | Suburban semis, conventional attitudes                                                                                                    | 28                 | 0.3                | 3.4               | 8                              |           |
| 3.I Comfortable Seniors                              | 3.H.28<br>3.H.29           | Owner occupied terraces, average income<br>Established suburbs, older families                                                            | 0                  | 0.0<br>0.0         | 1.6<br>2.3        | 0                              |           |
| 5.1 Comortable Semors                                | 3.I.30<br>3.I.31           | Older people, neat and tidy neighbourhoods<br>Elderly singles in purpose-built accommodation                                              | 76<br>38           | 0.7<br>0.4         | 2.4<br>0.5        | 30<br>75                       | _         |
| 3.J Starting Out                                     | 3.J.32<br>3.J.33           | Educated families in terraces, young children<br>Smaller houses and starter homes                                                         | 10<br>49           | 0.1<br>0.5         | 2.1<br>2.3        | 5<br>21                        |           |
| Financially Stretched  I.K Student Life              | 3.1.33                     | Smaller Houses and starter Homes                                                                                                          | 49                 | 0.5                | 2.3               | 21                             |           |
| and Student Line                                     | 4.K.34<br>4.K.35           | Student flats and halls of residence<br>Term-time terraces                                                                                | 0                  | 0.0<br>0.0         | 0.4<br>0.3        | 0                              |           |
| I.L Modest Means                                     |                            | Educated young people in flats and tenements                                                                                              | 0                  | 0.0                | 1.7               | 0                              |           |
|                                                      | 4.L.38                     | Low cost flats in suburban areas<br>Semi-skilled workers in traditional neighbourhoods                                                    | 70<br>471          | 0.7<br>4.5         | 1.4<br>2.6        | 48<br><b>173</b>               |           |
| NA Statistica Familias                               | 4.L.39<br>4.L.40           | Fading owner occupied terraces<br>High occupancy terraces, culturally diverse family areas                                                | 137<br>0           | 1.3<br>0.0         | 2.9<br>1.0        | 46<br>0                        |           |
| M Striving Families                                  |                            | Labouring semi-rural estates Struggling young families in post-war terraces                                                               | 892<br>0           | 8.6<br>0.0         | 1.6<br>1.7        | <b>539</b><br>0                |           |
|                                                      | 4.M.43                     | Families in right-to-buy estates Post-war estates, limited means                                                                          | 13<br>66           | 0.1<br>0.6         | 2.1<br>2.2        | 6<br>29                        |           |
| .N Poorer Pensioners                                 | 4.N.45                     | Pensioners in social housing, semis and terraces                                                                                          | 147                | 1.4                | 0.8               | 181                            |           |
|                                                      | 4.N.47                     | Elderly people in social rented flats  Low income older people in smaller semis                                                           | 116<br>398         | 1.1<br>3.8         | 1.1<br>2.3        | 103<br>169                     |           |
| Urban Adversity O Young Hardship                     | 4.IN.48                    | Pensioners and singles in social rented flats                                                                                             | 246                | 2.4                | 1.8               | 134                            |           |
| .o roung natusinp                                    |                            | Young families in low cost private flats Struggling younger people in mixed tenure                                                        | 62<br>97           | 0.6<br>0.9         | 2.1<br>1.7        | 28<br>54                       |           |
| .P Struggling Estates                                |                            | Young people in small, low cost terraces                                                                                                  | 0                  | 0.0                | 2.3               | 0                              |           |
|                                                      | 5.P.53                     | Poorer families, many children, terraced housing<br>Low income terraces                                                                   | 90<br>0            | 0.9<br>0.0         | 1.6<br>0.9        | 53<br>0                        |           |
|                                                      | 5.P.55                     | Multi-ethnic, purpose-built estates Deprived and ethnically diverse in flats                                                              | 0                  | 0.0<br>0.0         | 1.2<br>0.8        | 0                              |           |
| .Q Difficult Circumstances                           |                            | Low income large families in social rented semis  Social rented flats, families and single parents                                        | 68<br>11           | 0.7<br>0.1         | 1.6<br>1.5        | 40<br>7                        |           |
|                                                      | 5.Q.58                     | Social refited index, families, and single parents Singles and young families, some receiving benefits Deprived areas and high-rise flats | 72<br>60           | 0.7<br>0.6         | 1.8<br>2.0        | 39<br>28                       |           |
| Not Private Households<br>5.R Not Private Households | 6.0.66                     | Asting any and any lating                                                                                                                 | _                  | 2.4                | 0.4               | 115                            | _         |
|                                                      |                            | Active communal population Inactive communal population                                                                                   | 7<br>9             | 0.1<br>0.1         | 0.1<br>0.3        | <b>116</b><br>32               |           |
|                                                      |                            | Business areas without resident population                                                                                                | 0                  | 0                  | 0                 | 0                              |           |