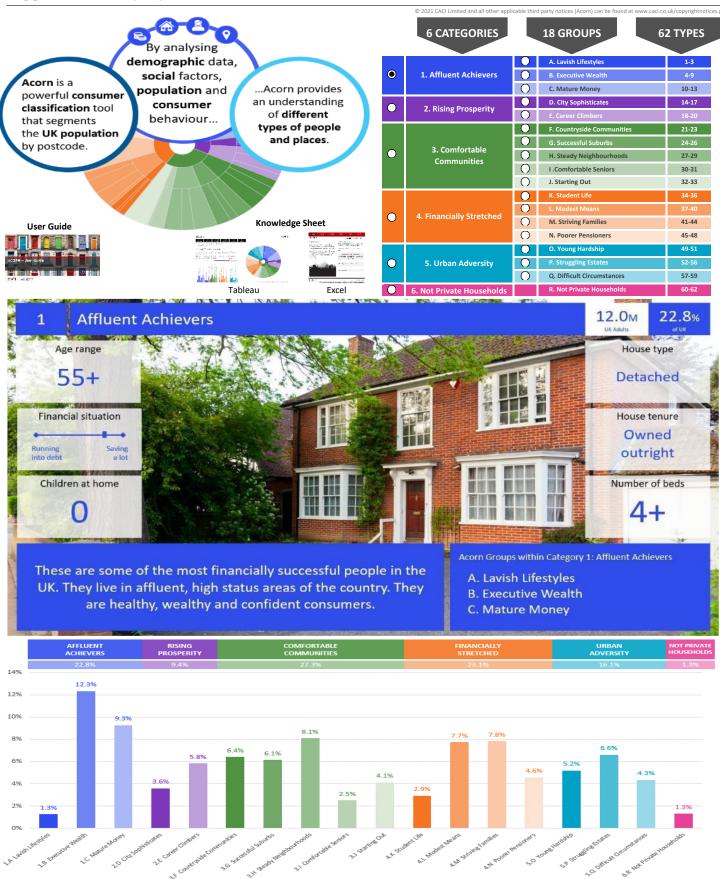

| 0             | 0                 | 0.5               | 0                              |                   |
|                                                     | Total households                                                                                                                  | 9,186         |                   |                   |                                |                   |





**CATEGORY GROUP TYPE** MAP WHAT IS ACORN?

## **DOMINANT ACORN GROUP - HOUSEHOLDS**

© 2021 CACI Limited and all other applicable third party notices (Acorn) can be found at www.caci.co.uk/copyrightnotices.pdf

Source: OS Open Data 2018









CATEGORY GROUP TYPE MAP WHAT IS ACORN?

#### **ACORN - WHAT IS IT?**



United Kingdom



# **CGA LICENCED PREMISES**

© 2021 CACI Limited and all other applicable third party notices (CGA) can be found at www.caci.co.uk/copyrightnotices.pdf

Area: ATLT\_Mill InnCT14 9ER (1 Mile contour)
Base: Great Britain

Year: 2021

| Licence Type     | Profile | Per 1000<br>Pop (Area) | Per 1000<br>Pop (Base) | Index | 0 | 100 20 |
|------------------|---------|------------------------|------------------------|-------|---|--------|
| Pubs & Full On   | 8       | 38.2                   | 84.9                   | 45    |   |        |
| Proprietary Club | 1       | 4.8                    | 8.1                    | 59    |   |        |
| Registered Club  | 8       | 38.2                   | 29.9                   | 128   |   |        |
| Restaurant       | 0       | 0.0