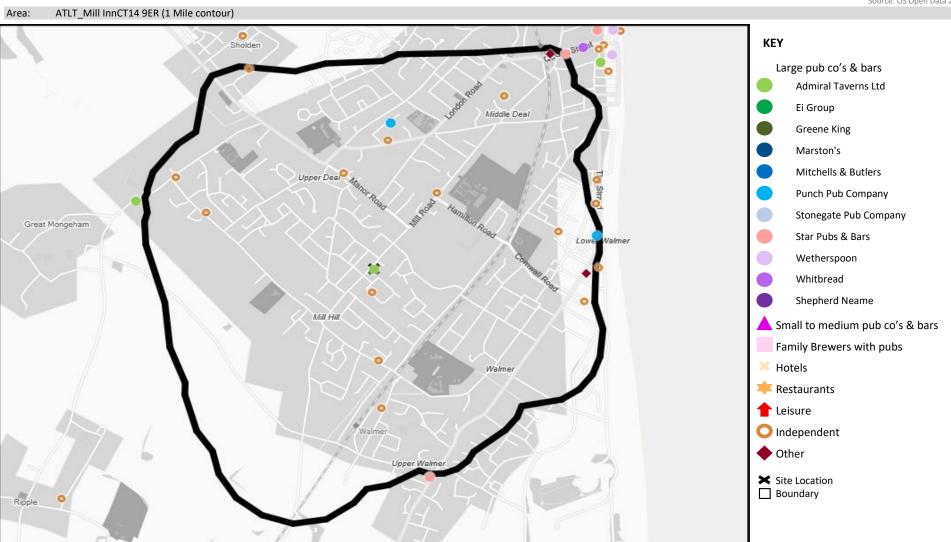

# **CGA LICENCED PREMISES**

© 2021 CACI Limited and all other applicable third party notices (CGA) can be found at www.caci.co.uk/copyrightnotices.pdf

Area: ATLT\_Mill InnCT14 9ER (1 Mile contour)
Base: Great Britain

Year: 2021

| Licence Type     | Profile | Per 1000<br>Pop (Area) | Per 1000<br>Pop (Base) | Index | 0 | 100 20 |
|------------------|---------|------------------------|------------------------|-------|---|--------|
| Pubs & Full On   | 8       | 38.2                   | 84.9                   | 45    |   |        |
| Proprietary Club | 1       | 4.8                    | 8.1                    | 59    |   |        |
| Registered Club  | 8       | 38.2                   | 29.9                   | 128   |   |        |
| Restaurant       | 0       | 0.0                    | 34.6                   | 0     |   |        |
| Residential      | 1       | 4.8                    | 3.5                    | 138   |   |        |

| Name                                                                         | Description                                        | License Type                                         | Owner Name                                               | Postcode                         |
|------------------------------------------------------------------------------|----------------------------------------------------|------------------------------------------------------|----------------------------------------------------------|----------------------------------|
| Walmer Lawn Tennis & Croquet                                                 | Independent Free                                   | Registered Club                                      | Independent Free                                         | CT14 7HP                         |
| Sportsman                                                                    | Independent Free                                   | Pubs & Full On                                       | Independent Free                                         | CT14 0AL                         |
| Eagle Tavern                                                                 | *Other Small Retail Groups Punch Pub Company       | Pubs & Full On                                       | *Other Small Retail Groups                               | CT14 6HD                         |
| Stag Hotel                                                                   |                                                    | Pubs & Full On                                       | Punch Pub Company                                        | CT14 7DY                         |
| Deal Victoria & Barnes Close Cricket Cl                                      | ul Independent Free                                | Registered Club                                      | Independent Free                                         | CT14 7RQ                         |
| Victoria Park Bowling Club                                                   | Independent Free                                   | Registered Club                                      | Independent Free                                         | CT14 9AE                         |
| Deal Bowling Club                                                            | Independent Free                                   | Registered Club                                      | Independent Free                                         | CT14 9AE                         |
| Deal Town Football Club                                                      | Independent Free                                   | Registered Club                                      | Independent Free                                         | CT14 9BE                         |
| Farrier Mill Inn Parl Wolfers Club & Social Institute                        | Independent Free<br>Admiral Taverns Ltd            | Pubs & Full On Pubs & Full On                        | Independent Free Admiral Taverns Ltd                     | CT14 9DB<br>CT14 9ER             |
| Deal Welfare Club & Social Institute Betteshanger Sports Club Leather Bottle | Independent Free Independent Free Independent Free | Registered Club<br>Registered Club<br>Pubs & Full On | Independent Free<br>Independent Free<br>Independent Free | CT14 9EU<br>CT14 9JR<br>CT14 9PE |
| Sutherland Guest House<br>Bowling Green Tavern                               | Independent Free Punch Pub Company                 | Residential Pubs & Full On                           | Independent Free Punch Pub Company                       | CT14 9PT<br>CT14 9UD             |
| Tides Leisure Centre                                                         | Independent Free                                   | Proprietary Club                                     | Independent Free                                         | CT14 9LQ                         |
| Drum Major                                                                   | *Other Small Retail Groups                         | Pubs & Full On                                       | *Other Small Retail Groups                               | CT14 7JW                         |
| Deal And Betteshanger Rugby Club                                             | Independent Free                                   | Registered Club                                      | Independent Free                                         | CT14 7EQ                         |

## **MAP OF AREA**

© 2021 CACI Limited and all other applicable third party notices (CGA) can be found at www.caci.co.uk/copyrightnotices.pdf

Source: OS Open Data 2018