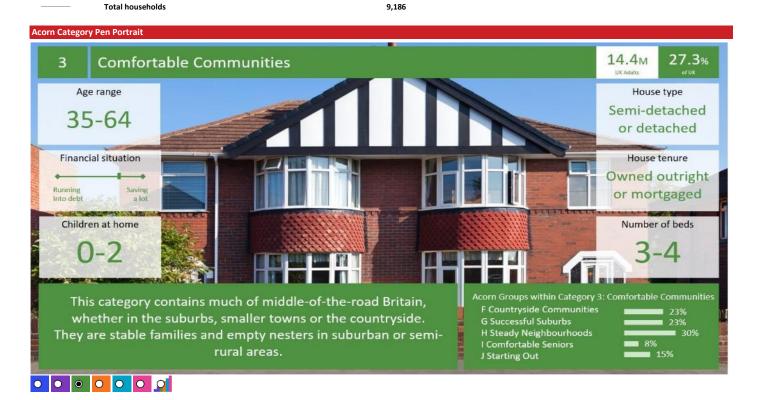

#### **ACORN CATEGORY PROFILE - HOUSEHOLDS**

© 2021 CACI Limited and all other applicable third party notices (Acorn) can be found at www.caci.co.uk/copyrightnotices.pdf

Area: ATLT\_Mill InnCT14 9ER (1 Mile contour)

Base: Great Britain

Year: 2021

| Acorn Category Description |       |                         | Area Profile | % for Area | % for Base | Index 0 | 100 | 200 |
|----------------------------|-------|-------------------------|--------------|------------|------------|---------|-----|-----|
| 0                          | 1     | Affluent Achievers      | 1,490        | 16.2       | 22.0       | 74      |     |     |
|                            | 1     |                         | ,            |            |            | 74      |     |     |
| <b>O</b>                   | 2     | Rising Prosperity       | 69           | 0.8        | 10.1       | 7       |     |     |
| <b>(</b>                   | 3     | Comfortable Communities | 3,528        | 38.4       | 26.2       | 146     |     |     |
| 0                          | 4     | Financially Stretched   | 3,279        | 35.7       | 23.7       | 150     |     |     |
| <b>O</b>                   | 5     | Urban Adversity         | 725          | 7.9        | 17.6       | 45      |     |     |
| <b>O</b>                   | 6     | Not Private Households  | 95           | 1.0        | 0.3        | 310     |     |     |
| O                          | Graph | n                       |              |            |            |         |     |     |