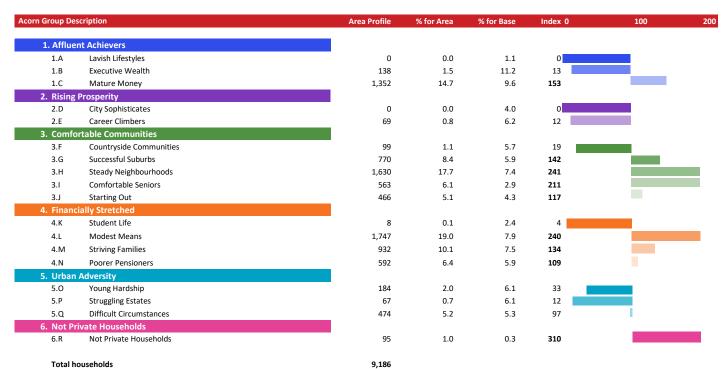

### **ACORN GROUP PROFILE - HOUSEHOLDS**

© 2021 CACI Limited and all other applicable third party notices (Acorn) can be found at www.caci.co.uk/copyrightnotices.pdf

Area: ATLT\_Mill InnCT14 9ER (1 Mile contour)

Base: Great Britain

Year: 2021

2021

Year:

acorn

CATEGORY GROUP TYPE MAP WHAT IS ACORN?

| t by: | corn Structure |
|-------|----------------|
|       | <b>∏</b> dex   |
|       | Pofile %       |

| <b>/ear:</b> 2021                                   |                                                                                                                                   |               |                   |                   |                                | <b>₽</b> Pofile % |
|-----------------------------------------------------|-----------------------------------------------------------------------------------------------------------------------------------|---------------|-------------------|-------------------|--------------------------------|-------------------|
| Acorn Type Description                              |                                                                                                                                   | Area Profile  | % for Area        | % for Base        | Index                          | 0 100 2           |
| Affluent Achievers     Lavish Lifestyles            |                                                                                                                                   |               |                   |                   |                                |                   |
| The Edvisit Effectives                              | 1.A.1 Exclusive enclaves 1.A.2 Metropolitan money                                                                                 | 0             | 0.0<br>0.0        | 0.1<br>0.2        | 0<br>0                         |                   |
| 1.B Executive Wealth                                | 1.A.3 Large house luxury                                                                                                          | 0             | 0.0               | 0.9               | 0                              |                   |
|                                                     | 1.B.4 Asset rich families 1.B.5 Wealthy countryside commuters 1.B.6 Financially comfortable families                              | 50<br>0<br>38 | 0.5<br>0.0<br>0.4 | 2.6<br>2.4<br>2.2 | 21<br>0<br>19                  |                   |
|                                                     | 1.B.7 Affluent professionals 1.B.8 Prosperous suburban families                                                                   | 3<br>47       | 0.0<br>0.5        | 0.9<br>1.5        | 4 33                           |                   |
| 1.C Mature Money                                    | 1.B.9 Well-off edge of towners                                                                                                    | 0             | 0.0               | 1.6               | 0                              |                   |
|                                                     | 1.C.10 Better-off villagers 1.C.11 Settled suburbia, older people                                                                 | 72<br>532     | 0.8<br>5.8        | 3.0<br>2.9        | 26<br><b>203</b>               |                   |
| Rising Prosperity                                   | 1.C.12 Retired and empty nesters<br>1.C.13 Upmarket downsizers                                                                    | 370<br>378    | 4.0<br>4.1        | 2.5<br>1.3        | 162<br>316                     |                   |
| 2.D City Sophisticates                              | 2.D.14 Townhouse cosmopolitans                                                                                                    | 0             | 0.0               | 0.7               | 0                              |                   |
|                                                     | 2.D.15 Younger professionals in smaller flats 2.D.16 Metropolitan professionals                                                   | 0             | 0.0<br>0.0        | 1.5<br>0.8        | 0<br>0                         |                   |
| 2.E Career Climbers                                 | 2.D.17 Socialising young renters                                                                                                  | 0             | 0.0               | 1.0               | 0                              |                   |
|                                                     | 2.E.18 Career driven young families 2.E.19 First time buyers in small, modern homes 2.E.20 Mixed metropolitan areas               | 19<br>50<br>0 | 0.2<br>0.5<br>0.0 | 1.9<br>3.3<br>1.0 | 11<br>17<br>0                  |                   |
| Comfortable Communities 3.F Countryside Communities |                                                                                                                                   |               |                   |                   |                                |                   |
|                                                     | 3.F.21 Farms and cottages 3.F.22 Older couples and families in rural areas 3.F.23 Owner occupiers in small towns and villages     | 0             | 0.0<br>0.0        | 1.5<br>1.1        | 0<br>0                         |                   |
| 3.G Successful Suburbs                              | 3.F.23 Owner occupiers in small towns and villages 3.G.24 Comfortably-off families in modern housing                              | 99<br>349     | 1.1<br>3.8        | 3.2<br>2.6        | 34<br><b>144</b>               |                   |
|                                                     | 3.G.25 Larger family homes, multi-ethnic areas 3.G.26 Semi-professional families, owner occupied neighbourho                      | 0             | 0.0<br>4.6        | 0.8<br>2.4        | 0<br><b>189</b>                |                   |
| 3.H Steady Neighbourhoods                           | 3.H.27 Suburban semis, conventional attitudes                                                                                     | 1,252         | 13.6              | 3.4               | 396                            |                   |
| 3.I Comfortable Seniors                             | 3.H.28 Owner occupied terraces, average income<br>3.H.29 Established suburbs, older families                                      | 49<br>329     | 0.5<br>3.6        | 1.6<br>2.3        | 34<br><b>154</b>               |                   |
|                                                     | <ul><li>3.1.30 Older people, neat and tidy neighbourhoods</li><li>3.1.31 Elderly singles in purpose-built accommodation</li></ul> | 387<br>176    | 4.2<br>1.9        | 2.4<br>0.5        | 175<br>391                     |                   |
| 3.J Starting Out                                    | 3.J.32 Educated families in terraces, young children 3.J.33 Smaller houses and starter homes                                      | 264<br>202    | 2.9<br>2.2        | 2.1<br>2.3        | <b>137</b><br>98               | _                 |
| Financially Stretched 4.K Student Life              | 53.55 Smaller Houses and Starter Homes                                                                                            | 202           | 2.2               | 2.3               | 30                             |                   |
|                                                     | 4.K.34 Student flats and halls of residence<br>4.K.35 Term-time terraces                                                          | 8<br>0        | 0.1<br>0.0        | 0.4<br>0.3        | 24<br>0                        |                   |
| 4.L Modest Means                                    | 4.K.36 Educated young people in flats and tenements     4.L.37 Low cost flats in suburban areas                                   | 0<br>119      | 0.0<br>1.3        | 1.7               | 0                              |                   |
|                                                     | 4.L.38 Semi-skilled workers in traditional neighbourhoods 4.L.39 Fading owner occupied terraces                                   | 827<br>801    | 9.0<br>8.7        | 1.4<br>2.6<br>2.9 | 92<br><b>343</b><br><b>303</b> |                   |
| 4.M Striving Families                               | 4.L.40 High occupancy terraces, culturally diverse family areas                                                                   | 0             | 0.0               | 1.0               | 0                              |                   |
|                                                     | 4.M.41 Labouring semi-rural estates     4.M.42 Struggling young families in post-war terraces                                     | 57<br>233     | 0.6<br>2.5        | 1.6<br>1.7        | 39<br><b>152</b>               |                   |
| 4.N Poorer Pensioners                               | 4.M.43 Families in right-to-buy estates<br>4.M.44 Post-war estates, limited means                                                 | 450<br>192    | 4.9<br>2.1        | 2.1<br>2.2        | <b>236</b><br>95               | -                 |
| 4.14 T GOTCH T CHISTORICIS                          | 4.N.45 Pensioners in social housing, semis and terraces 4.N.46 Elderly people in social rented flats                              | 66<br>94      | 0.7<br>1.0        | 0.8<br>1.1        | 92<br>94                       | 1.0               |
|                                                     | 4.N.47 Low income older people in smaller semis<br>4.N.48 Pensioners and singles in social rented flats                           | 168<br>264    | 1.8<br>2.9        | 2.3<br>1.8        | 80<br><b>163</b>               |                   |
| Urban Adversity 5.0 Young Hardship                  | 5.O.49 Young families in low cost private flats                                                                                   | 57            | 0.6               | 2.1               | 29                             |                   |
|                                                     | 5.0.50 Struggling younger people in mixed tenure 5.0.51 Young people in small, low cost terraces                                  | 117<br>10     | 1.3<br>0.1        | 1.7<br>2.3        | 73<br>5                        |                   |
| 5.P Struggling Estates                              | 5.P.52 Poorer families, many children, terraced housing                                                                           | 51            | 0.6               | 1.6               | 34                             |                   |
|                                                     | 5.P.53 Low income terraces 5.P.54 Multi-ethnic, purpose-built estates                                                             | 0             | 0.0<br>0.0        | 0.9<br>1.2        | 0                              |                   |
| 5.Q Difficult Circumstances                         | 5.P.55 Deprived and ethnically diverse in flats 5.P.56 Low income large families in social rented semis                           | 0<br>16       | 0.0<br>0.2        | 0.8<br>1.6        | 0<br>11                        |                   |
|                                                     | 5.Q.57 Social rented flats, families and single parents<br>5.Q.58 Singles and young families, some receiving benefits             | 426<br>6      | 4.6<br>0.1        | 1.5<br>1.8        | <b>305</b><br>4                |                   |
| Not Private Households                              | 5.Q.59 Deprived areas and high-rise flats                                                                                         | 42            | 0.5               | 2.0               | 22                             |                   |
| 6.R Not Private Households                          | 6.R.60 Active communal population<br>6.R.61 Inactive communal population                                                          | 0<br>95       | 0.0<br>1.0        | 0.1<br>0.3        | 0<br><b>376</b>                |                   |
|                                                     | 6.R.62 Business areas without resident population                                                                                 | 0             | 0                 | 0.5               | 0                              |                   |
|                                                     | Total households                                                                                                                  | 9,186         |                   |                   |                                |                   |