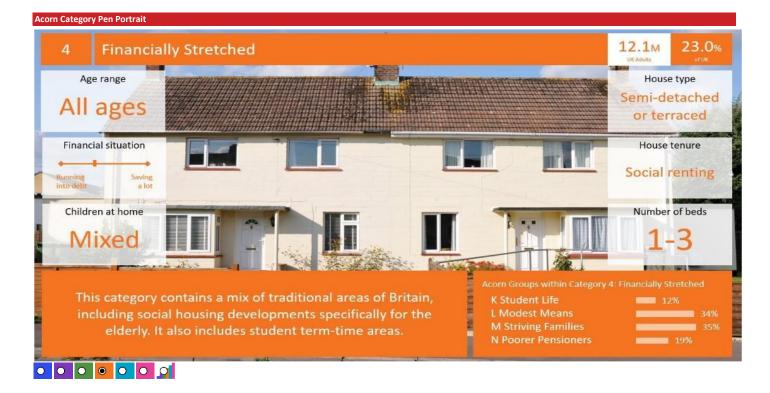

Acorn Group Pen Portrait

4 L Modest Means

4.1 M OK Adults 7.7%

Younger families in smaller homes with below average incomes. Those located in London have a significantly lower level of disposable income when

Younger families in smaller homes with below average incomes. Those located in London have a significantly lower level of disposable income when compared to this group across the rest of the country.