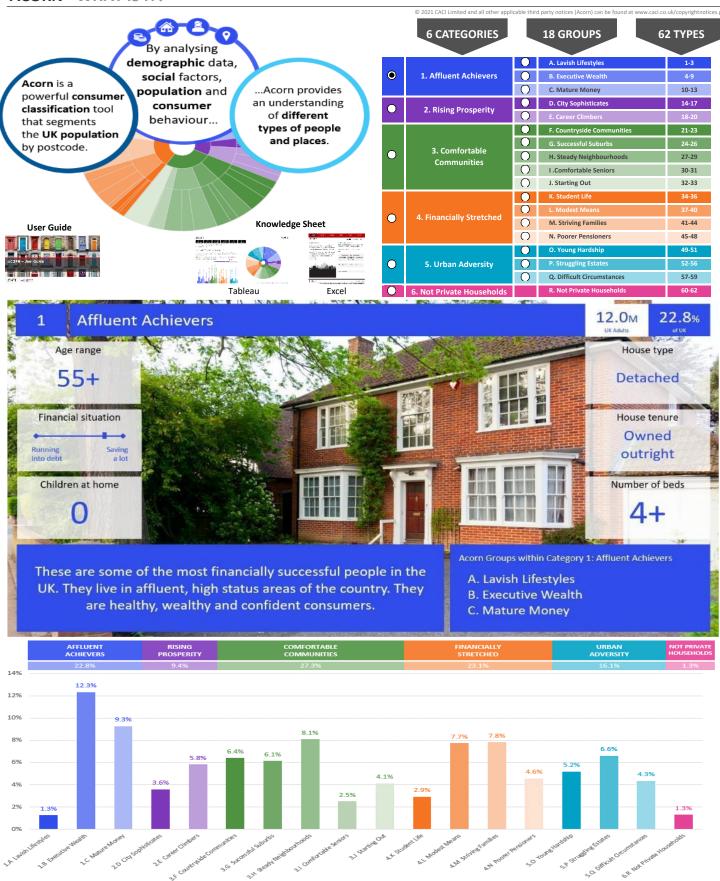

#### **ACORN CATEGORY PROFILE - HOUSEHOLDS**

© 2021 CACI Limited and all other applicable third party notices (Acorn) can be found at www.caci.co.uk/copyrightnotices.pd

Area: ATLT\_Malt Kiln InnBD2 4NG (1 Mile contour)

Base: Great Britain

Total households

Year: 2021

| Acorn Cat | egory De | escription              | Area Profile | % for Area | % for Base | Index 0 | 100 | 200 |
|-----------|----------|-------------------------|--------------|------------|------------|---------|-----|-----|
| Q         | 1        | Affluent Achievers      | 180          | 1.4        | 22.0       | 6       |     |     |
| O         | 2        | Rising Prosperity       | 8            | 0.1        | 10.1       | 1       |     |     |
| <b>O</b>  | 3        | Comfortable Communities | 4,729        | 36.9       | 26.2       | 141     |     |     |
| <b>(</b>  | 4        | Financially Stretched   | 4,880        | 38.1       | 23.7       | 161     |     |     |
| <b>(</b>  | 5        | Urban Adversity         | 2,987        | 23.3       | 17.6       | 132     |     |     |
|           | 6        | Not Private Households  | 22           | 0.2        | 0.3        | 52      |     |     |
|           | Graph    | •                       |              |            |            |         |     |     |

12,806

#### **ACORN GROUP PROFILE - HOUSEHOLDS**

© 2021 CACI Limited and all other applicable third party notices (Acorn) can be found at www.caci.co.uk/copyrightnotices.pdf

Area: ATLT\_Malt Kiln InnBD2 4NG (1 Mile contour)

Base: Great Britain

Year: 2021

| 100 | Index 0 | % for Base | % for Area | Area Profile        | cription                          | n Group Des |
|-----|---------|------------|------------|---------------------|-----------------------------------|-------------|
|     |         |            |            | ı                   | nt Achievers                      | 1. Affluer  |
|     | 0       | 1.1        | 0.0        | 0                   | Lavish Lifestyles                 | 1.A         |
|     | 1       | 11.2       | 0.2        | 20                  | Executive Wealth                  | 1.B         |
|     | 13      | 9.6        | 1.2        | 160                 | Mature Money                      | 1.C         |
|     |         |            |            |                     | Prosperity                        | 2. Rising I |
|     | 0       | 4.0        | 0.0        | 0                   | City Sophisticates                | 2.D         |
|     | 1       | 6.2        | 0.1        | 8                   | Career Climbers                   | 2.E         |
|     |         |            |            |                     | rtable Communities                | 3. Comfo    |
|     | 0       | 5.7        | 0.0        | 0                   | Countryside Communities           | 3.F         |
|     | 126     | 5.9        | 7.4        | 949                 | Successful Suburbs                | 3.G         |
|     | 348     | 7.4        | 25.6       | 3,278               | Steady Neighbourhoods             | 3.H         |
|     | 47      | 2.9        | 1.4        | 173                 | Comfortable Seniors               | 3.1         |
|     | 59      | 4.3        | 2.6        | 329                 | Starting Out                      | 3.J         |
|     |         |            |            |                     | ially Stretched                   | 4. Financi  |
|     | 62      | 2.4        | 1.5        | 188                 | Student Life                      | 4.K         |
|     | 335     | 7.9        | 26.5       | 3,392               | Modest Means                      | 4.L         |
|     | 61      | 7.5        | 4.6        | 594                 | Striving Families                 | 4.M         |
|     | 93      | 5.9        | 5.5        | 706                 | Poorer Pensioners                 | 4.N         |
|     |         |            |            |                     | Adversity                         | 5. Urban    |
|     | 240     | 6.1        | 14.8       | 1,893               | Young Hardship                    | 5.0         |
|     | 34      | 6.1        | 2.1        | 263                 | Struggling Estates                | 5.P         |
|     | 121     | 5.3        | 6.5        | 831                 | Difficult Circumstances           | 5.Q         |
|     |         |            |            |                     | vate Households                   | 6. Not Pri  |
|     | 52      | 0.3        | 0.2        | 22                  | Not Private Households            | 6.R         |
|     | 52      | 0.3        | 0.2        | 22<br><b>12,806</b> | Not Private Households  ouseholds |             |

Acorn Group Pen Portrait

4 L Modest Means

4.1 M OK Adults 7.7%

Younger families in smaller homes with below average incomes. Those located in London have a significantly lower level of disposable income when

Younger families in smaller homes with below average incomes. Those located in London have a significantly lower level of disposable income when compared to this group across the rest of the country.

## **ACORN TYPE PROFILE - HOUSEHOLDS**

Area: ATLT\_Malt Kiln InnBD2 4NG (1 Mile contour)

Base: Great Britain

© 2021 CACI Limited and all other applicable third party notices (Acorn) can be found at www.caci.co.uk/copyrightnotices.pdf

Sort by: (

| Marie Professor   See Profes   | ear: 2021                  |                                                                                                                                      |                   |                          |                          |                  | Undex Pofile % |
|--------------------------------------------------------------------------------------------------------------------------------------------------------------------------------------------------------------------------------------------------------------------------------------------------------------------------------------------------------------------------------------------------------------------------------------------------------------------------------------------------------------------------------------------------------------------------------------------------------------------------------------------------------------------------------------------------------------------------------------------------------------------------------------------------------------------------------------------------------------------------------------------------------------------------------------------------------------------------------------------------------------------------------------------------------------------------------------------------------------------------------------------------------------------------------------------------------------------------------------------------------------------------------------------------------------------------------------------------------------------------------------------------------------------------------------------------------------------------------------------------------------------------------------------------------------------------------------------------------------------------------------------------------------------------------------------------------------------------------------------------------------------------------------------------------------------------------------------------------------------------------------------------------------------------------------------------------------------------------------------------------------------------------------------------------------------------------------------------------------------------------|----------------------------|--------------------------------------------------------------------------------------------------------------------------------------|-------------------|--------------------------|--------------------------|------------------|----------------|
| A Liver   Marker      | Acorn Type Description     |                                                                                                                                      | Area Profile %    | for Area %               | for Base                 | Index            | 0 100 200      |
| 1.0.                                                                                                                                                                                                                                                                                                                                                                                                                                                                                                                                                                                                                                                                                                                                                                                                                                                                                                                                                                                                                                                                                                                                                                                                                                                                                                                                                                                                                                                                                                                                                                                                                                                                                                                                                                                                                                                                                                                                                                                                                                                                                                                           |                            | 1.A.2 Metropolitan money                                                                                                             | Ō                 | 0.0                      | 0.2                      | 0                |                |
| 1.C.10   Better-off Hillignes   0                                                                                                                                                                                                                                                                                                                                                                                                                                                                                                                                                                                                                                                                                                                                                                                                                                                                                                                                                                                                                                                                                                                                                                                                                                                                                                                                                                                                                                                                                                                                                                                                                                                                                                                                                                                                                                                                                                                                                                                                                                                                                              |                            | Wealthy countryside commuters     I.B.6 Financially comfortable families     Affluent professionals     Prosperous suburban families | 0<br>20<br>0<br>0 | 0.0<br>0.2<br>0.0<br>0.0 | 2.4<br>2.2<br>0.9<br>1.5 | 0<br>7<br>0<br>0 |                |
| 2.01   Composition   Composi   | ·                          | 1.C.11 Settled suburbia, older people 1.C.12 Retired and empty nesters                                                               | 160<br>0          | 1.2<br>0.0               | 2.9<br>2.5               | 44<br>0          |                |
| 2.01   Variable communities   2.01   |                            |                                                                                                                                      |                   |                          |                          |                  |                |
| 2.6   1.8                                                                                                                                                                                                                                                                                                                                                                                                                                                                                                                                                                                                                                                                                                                                                                                                                                                                                                                                                                                                                                                                                                                                                                                                                                                                                                                                                                                                                                                                                                                                                                                                                                                                                                                                                                                                                                                                                                                                                                                                                                                                                                                      |                            | 2.D.15 Younger professionals in smaller flats 2.D.16 Metropolitan professionals                                                      | 0<br>0            | 0.0<br>0.0               | 1.5<br>0.8               | 0                |                |
| 3.   Successful Suburbs                                                                                                                                                                                                                                                                                                                                                                                                                                                                                                                                                                                                                                                                                                                                                                                                                                                                                                                                                                                                                                                                                                                                                                                                                                                                                                                                                                                                                                                                                                                                                                                                                                                                                                                                                                                                                                                                                                                                                                                                                                                                                                        |                            | 2.E.19 First time buyers in small, modern homes                                                                                      | 0                 | 0.0                      | 3.3                      | 0                |                |
| 3.6 Successful Suburbs   3.72   Older couples and familles in rural areas   0 0 0.0 3.2 0   0   0   3.2 0   0   0   3.2 0   0   0   3.2 0   0   0   0   3.2 0   0   0   0   3.2 0   0   0   0   3.2 0   0   0   0   3.2 0   0   0   0   0   0   0   0   0   0                                                                                                                                                                                                                                                                                                                                                                                                                                                                                                                                                                                                                                                                                                                                                                                                                                                                                                                                                                                                                                                                                                                                                                                                                                                                                                                                                                                                                                                                                                                                                                                                                                                                                                                                                                                                                                                                  |                            |                                                                                                                                      |                   |                          |                          |                  |                |
| 3.6.25   Stager family homes, multi-ethnic areas   819   6.4   0.8   780                                                                                                                                                                                                                                                                                                                                                                                                                                                                                                                                                                                                                                                                                                                                                                                                                                                                                                                                                                                                                                                                                                                                                                                                                                                                                                                                                                                                                                                                                                                                                                                                                                                                                                                                                                                                                                                                                                                                                                                                                                                       | 3.G Successful Suburbs     | 3.F.22 Older couples and families in rural areas<br>3.F.23 Owner occupiers in small towns and villages                               | 0                 | 0.0                      | 1.1                      | 0                |                |
| 3.14.72   Suburban semis, conventional attitudes   2,823   22.0   3.4   640                                                                                                                                                                                                                                                                                                                                                                                                                                                                                                                                                                                                                                                                                                                                                                                                                                                                                                                                                                                                                                                                                                                                                                                                                                                                                                                                                                                                                                                                                                                                                                                                                                                                                                                                                                                                                                                                                                                                                                                                                                                    | 3.H. Steady Neighbourhoods | 3.G.25 Larger family homes, multi-ethnic areas                                                                                       | 819               | 6.4                      | 0.8                      | 780              |                |
| 3.1,31   Elder yangles in purpose built accommodation                                                                                                                                                                                                                                                                                                                                                                                                                                                                                                                                                                                                                                                                                                                                                                                                                                                                                                                                                                                                                                                                                                                                                                                                                                                                                                                                                                                                                                                                                                                                                                                                                                                                                                                                                                                                                                                                                                                                                                                                                                                                          | · ·                        | 3.H.28 Owner occupied terraces, average income                                                                                       | 239               | 1.9                      | 1.6                      | 118              |                |
| Signate   Sign   |                            |                                                                                                                                      |                   |                          |                          |                  | _              |
| A.K.Student Life                                                                                                                                                                                                                                                                                                                                                                                                                                                                                                                                                                                                                                                                                                                                                                                                                                                                                                                                                                                                                                                                                                                                                                                                                                                                                                                                                                                                                                                                                                                                                                                                                                                                                                                                                                                                                                                                                                                                                                                                                                                                                                               |                            |                                                                                                                                      |                   |                          |                          |                  |                |
| ## ALL Modest Means ## ALL |                            |                                                                                                                                      |                   |                          |                          |                  |                |
| AL.37   Low cost flats in suburban areas   225   1.8   1.4   125                                                                                                                                                                                                                                                                                                                                                                                                                                                                                                                                                                                                                                                                                                                                                                                                                                                                                                                                                                                                                                                                                                                                                                                                                                                                                                                                                                                                                                                                                                                                                                                                                                                                                                                                                                                                                                                                                                                                                                                                                                                               | 4.L Modest Means           | 4.K.35 Term-time terraces                                                                                                            | 0                 | 0.0                      | 0.3                      | 0                | =              |
| A.M.4   Labouring semi-rural estates                                                                                                                                                                                                                                                                                                                                                                                                                                                                                                                                                                                                                                                                                                                                                                                                                                                                                                                                                                                                                                                                                                                                                                                                                                                                                                                                                                                                                                                                                                                                                                                                                                                                                                                                                                                                                                                                                                                                                                                                                                                                                           |                            | 4.L.38 Semi-skilled workers in traditional neighbourhoods 4.L.39 Fading owner occupied terraces                                      | 328<br>570        | 2.6<br>4.5               | 2.6<br>2.9               | 97<br><b>155</b> | - =            |
| 4.N. 40   Poorer Pensioners                                                                                                                                                                                                                                                                                                                                                                                                                                                                                                                                                                                                                                                                                                                                                                                                                                                                                                                                                                                                                                                                                                                                                                                                                                                                                                                                                                                                                                                                                                                                                                                                                                                                                                                                                                                                                                                                                                                                                                                                                                                                                                    | 4.M Striving Families      | 4.M.42 Struggling young families in post-war terraces 4.M.43 Families in right-to-buy estates                                        | 5<br>571          | 0.0<br>4.5               | 1.7<br>2.1               | 2<br><b>215</b>  | =-             |
| S.O. Young Hardship   So. 4   Young families in low cost private flats   147   1.1   2.1   5.3   5.0.49   5.0.50   5.0.50   5.0.50   5.0.50   5.0.50   5.0.50   5.0.50   5.0.50   5.0.50   5.0.50   5.0.50   5.0.50   5.0.50   5.0.50   5.0.50   5.0.50   5.0.50   5.0.50   5.0.50   5.0.50   5.0.50   5.0.50   5.0.50   5.0.50   5.0.50   5.0.50   5.0.50   5.0.50   5.0.50   5.0.50   5.0.50   5.0.50   5.0.50   5.0.50   5.0.50   5.0.50   5.0.50   5.0.50   5.0.50   5.0.50   5.0.50   5.0.50   5.0.50   5.0.50   5.0.50   5.0.50   5.0.50   5.0.50   5.0.50   5.0.50   5.0.50   5.0.50   5.0.50   5.0.50   5.0.50   5.0.50   5.0.50   5.0.50   5.0.50   5.0.50   5.0.50   5.0.50   5.0.50   5.0.50   5.0.50   5.0.50   5.0.50   5.0.50   5.0.50   5.0.50   5.0.50   5.0.50   5.0.50   5.0.50   5.0.50   5.0.50   5.0.50   5.0.50   5.0.50   5.0.50   5.0.50   5.0.50   5.0.50   5.0.50   5.0.50   5.0.50   5.0.50   5.0.50   5.0.50   5.0.50   5.0.50   5.0.50   5.0.50   5.0.50   5.0.50   5.0.50   5.0.50   5.0.50   5.0.50   5.0.50   5.0.50   5.0.50   5.0.50   5.0.50   5.0.50   5.0.50   5.0.50   5.0.50   5.0.50   5.0.50   5.0.50   5.0.50   5.0.50   5.0.50   5.0.50   5.0.50   5.0.50   5.0.50   5.0.50   5.0.50   5.0.50   5.0.50   5.0.50   5.0.50   5.0.50   5.0.50   5.0.50   5.0.50   5.0.50   5.0.50   5.0.50   5.0.50   5.0.50   5.0.50   5.0.50   5.0.50   5.0.50   5.0.50   5.0.50   5.0.50   5.0.50   5.0.50   5.0.50   5.0.50   5.0.50   5.0.50   5.0.50   5.0.50   5.0.50   5.0.50   5.0.50   5.0.50   5.0.50   5.0.50   5.0.50   5.0.50   5.0.50   5.0.50   5.0.50   5.0.50   5.0.50   5.0.50   5.0.50   5.0.50   5.0.50   5.0.50   5.0.50   5.0.50   5.0.50   5.0.50   5.0.50   5.0.50   5.0.50   5.0.50   5.0.50   5.0.50   5.0.50   5.0.50   5.0.50   5.0.50   5.0.50   5.0.50   5.0.50   5.0.50   5.0.50   5.0.50   5.0.50   5.0.50   5.0.50   5.0.50   5.0.50   5.0.50   5.0.50   5.0.50   5.0.50   5.0.50   5.0.50   5.0.50   5.0.50   5.0.50   5.0.50   5.0.50   5.0.50   5.0.50   5.0.50   5.0.50   5.0.50   5.0.50   5.0.50   5.0.50   5.0.50   5.0.50   5.0.50   5.0.50   5.0.50   5.0   |                            | 4.N.46 Elderly people in social rented flats 4.N.47 Low income older people in smaller semis                                         | 375<br>57         | 2.9<br>0.4               | 1.1<br>2.3               | <b>270</b><br>20 |                |
| 5.0.50   Struggling younger people in mixed tenure   438   3.4   1.7   196                                                                                                                                                                                                                                                                                                                                                                                                                                                                                                                                                                                                                                                                                                                                                                                                                                                                                                                                                                                                                                                                                                                                                                                                                                                                                                                                                                                                                                                                                                                                                                                                                                                                                                                                                                                                                                                                                                                                                                                                                                                     |                            |                                                                                                                                      |                   |                          |                          |                  |                |
| S.P.52   Divincome terraces   3                                                                                                                                                                                                                                                                                                                                                                                                                                                                                                                                                                                                                                                                                                                                                                                                                                                                                                                                                                                                                                                                                                                                                                                                                                                                                                                                                                                                                                                                                                                                                                                                                                                                                                                                                                                                                                                                                                                                                                                                                                                                                                | 5.P Struggling Estates     | 5.O.50 Struggling younger people in mixed tenure                                                                                     | 438               | 3.4                      | 1.7                      | 196              |                |
| S.Q.57   Social rented flats, families and single parents   5.Q.57   Social singles and young families, some receiving benefits   176   1.4   1.8   77                                                                                                                                                                                                                                                                                                                                                                                                                                                                                                                                                                                                                                                                                                                                                                                                                                                                                                                                                                                                                                                                                                                                                                                                                                                                                                                                                                                                                                                                                                                                                                                                                                                                                                                                                                                                                                                                                                                                                                         |                            | 5.P.53 Low income terraces 5.P.54 Multi-ethnic, purpose-built estates 5.P.55 Deprived and ethnically diverse in flats                | 3<br>0<br>0       | 0.0<br>0.0<br>0.0        | 0.9<br>1.2<br>0.8        | 3<br>0<br>0      | =              |
| 6.R. Not Private Households 6.R.60   Active communal population   0   0.0   0.1   0   6.R.61   Inactive communal population   22   0.2   0.3   62   6.R.62   Business areas without resident population   0   0   0   0   6.R.61   O   O   O   O   O   6.R.62   O   O   O   O   6.R.62   O   O   O   O   6.R.63   O   O   O   6.R.64   O   O   O   O   6.R.65   O   O   O   6.R.65   O   O   O   6.R.66   O   O   O   6.R.66   O   O   O   6.R.67   O   O   O   6.R.68   O   O   O   6.R.69   O   O   6.R.61   O   O   O   6.R.61   O   O   O   6.R.62   O   O   6.R.63   O   O   6.R.64   O   O   O   6.R.65   O   O   6.R.65   O   O   6.R.65   O   O   6.R.66   O   6.R.66   O   O   6.R.66   O   O   6.R.66   O   O   6.R.66   O   6.R.66   O   O   6.R.66   O   O   6.R.66   O   O   6.R.66   O   6.R.66   O   O   6.R.66   O   O   6.R.66   O   O   6.R.66   O   6.R.66   O   O   6.R.66   O   6.R.6 | ·                          | 5.Q.58 Singles and young families, some receiving benefits                                                                           | 176               | 1.4                      | 1.8                      | 77               | -=             |
|                                                                                                                                                                                                                                                                                                                                                                                                                                                                                                                                                                                                                                                                                                                                                                                                                                                                                                                                                                                                                                                                                                                                                                                                                                                                                                                                                                                                                                                                                                                                                                                                                                                                                                                                                                                                                                                                                                                                                                                                                                                                                                                                |                            | 6.R.61 Inactive communal population                                                                                                  | 22                | 0.2                      | 0.3                      | 62               |                |
|                                                                                                                                                                                                                                                                                                                                                                                                                                                                                                                                                                                                                                                                                                                                                                                                                                                                                                                                                                                                                                                                                                                                                                                                                                                                                                                                                                                                                                                                                                                                                                                                                                                                                                                                                                                                                                                                                                                                                                                                                                                                                                                                |                            |                                                                                                                                      |                   |                          |                          |                  |                |

## **DOMINANT ACORN GROUP - HOUSEHOLDS**

 $@\ 2021\ CACI\ Limited\ and\ all\ other\ applicable\ third\ party\ notices\ (Acorn)\ can\ be\ found\ at\ www.caci.co.uk/copyright notices.pdf$ 

ATLT\_Malt Kiln InnBD2 4NG (1 Mile contour) Source: OS Open Data 2018 Area: Dominant Acorn Category 0 % Affluent Achievers % Rising Prosperity % Comfortable Communities % Financially Stretched % Urban Adversity Dominant Acorn Group **Acorn Groups** Woodhall 1.A Lavish Lifestyles 1.B Executive Wealth 1.C Mature Money 2.D City Sophisticates 2.E Career Climbers 3.F Countryside Communities 3.G Successful Suburbs 3.H Steady Neighbourhoods 3.I Comfortable Seniors 3.J Starting Out 4.K Student Life 4.L Modest Means 4.M Striving Families 4.N Poorer Pensioners 5.0 Young Hardship 5.P Struggling Estates 5.Q Difficult Circumstances 6.R Not Private Households Area boundary

#### **ACORN - WHAT IS IT?**

United Kingdom