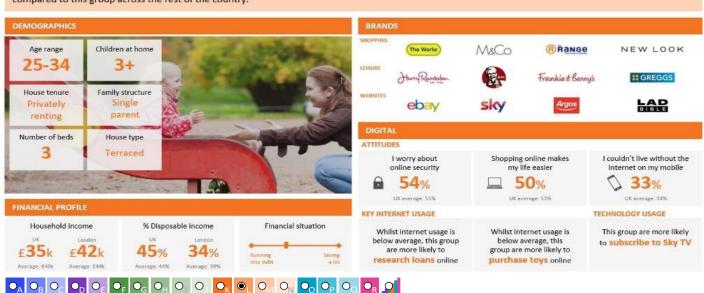

Acorn Group Pen Portrait

4 L Modest Means

4.1 M OK Adults 7.7%

Younger families in smaller homes with below average incomes. Those located in London have a significantly lower level of disposable income when

Younger families in smaller homes with below average incomes. Those located in London have a significantly lower level of disposable income when compared to this group across the rest of the country.