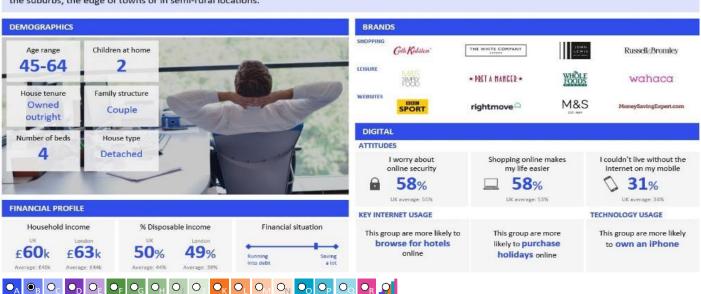

#### Acorn Group Pen Portrait

#### B Executive Wealth

6.5M UK Adults

12.3%

High income people, successfully combining jobs and families. These are wealthy families living in larger detached or semi-detached properties either in the suburbs, the edge of towns or in semi-rural locations.