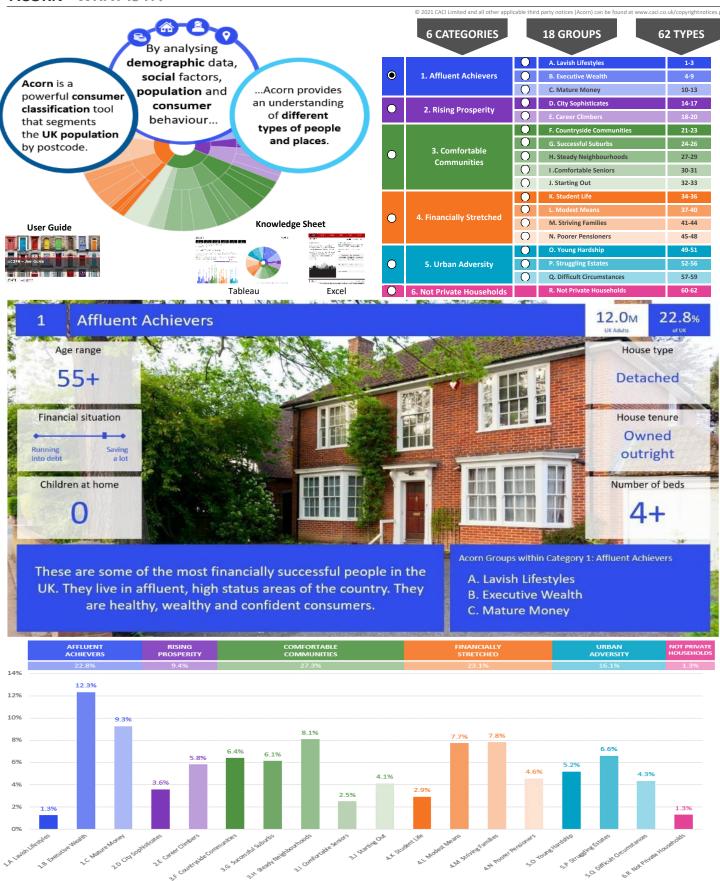

ble third party notices (Acorn) can be found at www.caci.co.uk/copyrightnotices.pdf

ATLT\_Kings HeadTF10 7JJ (15 min contour) Source: OS Open Data 2018 Area: Dominant Acorn Category 0 % Affluent Achievers % Rising Prosperity Eccleshall % Comfortable Communities % Financially Stretched 0 % Urban Adversity Dominant Acorn Group **Acorn Groups** 1.A Lavish Lifestyles 1.B Executive Wealth 1.C Mature Money 2.D City Sophisticates 2.E Career Climbers 3.F Countryside Communities 3.G Successful Suburbs 3.H Steady Neighbourhoods 3.I Comfortable Seniors 3.J Starting Out Newport 4.K Student Life 4.L Modest Means 4.M Striving Families 4.N Poorer Pensioners 5.0 Young Hardship 5.P Struggling Estates 5.Q Difficult Circumstances 6.R Not Private Households Area boundary







#### **ACORN - WHAT IS IT?**



United Kingdom