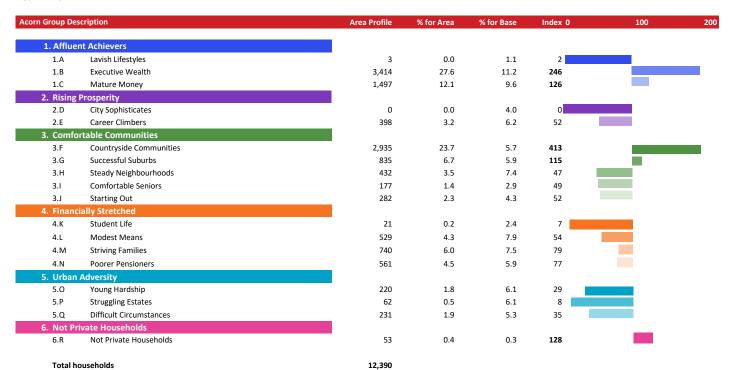

#### **ACORN GROUP PROFILE - HOUSEHOLDS**

© 2021 CACI Limited and all other applicable third party notices (Acorn) can be found at www.caci.co.uk/copyrightnotices.pdf

Area: ATLT\_Kings HeadTF10 7JJ (15 min contour)

Base: Great Britain

Year: 2021