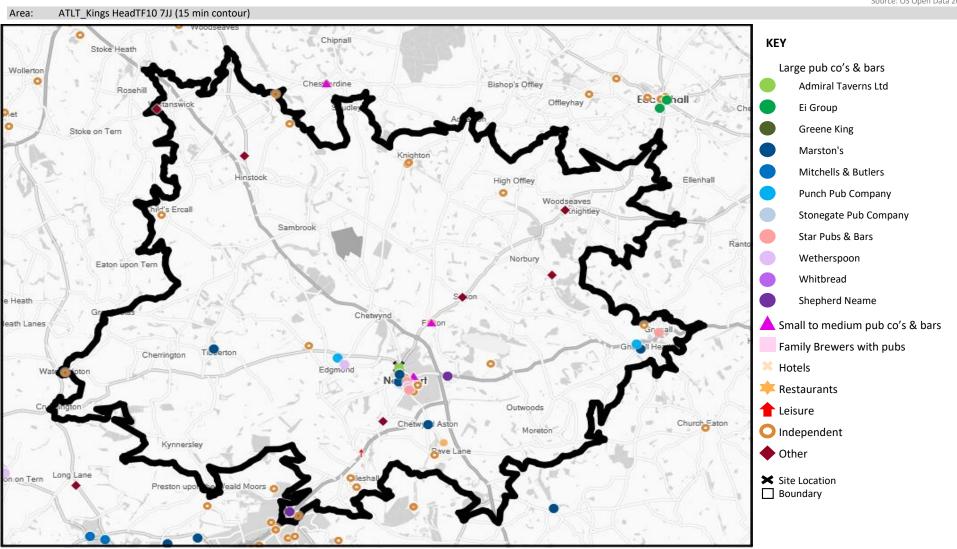

## **MAP OF AREA**

© 2021 CACI Limited and all other applicable third party notices (CGA) can be found at www.caci.co.uk/copyrightnotices.pdf

Source: OS Open Data 2018

| Name                                | Description                | License Type     | Owner Name                 | Postcode |
|-------------------------------------|----------------------------|------------------|----------------------------|----------|
| Navigation Inn                      | Punch Pub Company          | Pubs & Full On   | Punch Pub Company          | ST20 OBN |
| Boat Inn                            | Marston's                  | Pubs & Full On   | Marston's                  | ST20 0DA |
| Horns Inn                           | Star Pubs & Bars           | Pubs & Full On   | Star Pubs & Bars           | ST20 0EX |
| Gnosall Sports & Social Club        | Independent Free           | Registered Club  | Independent Free           | ST20 OJF |
| Anchor Inn                          | Independent Free           | Pubs & Full On   | Independent Free           | ST20 ONG |
| Cock Inn                            | Unknown                    | Pubs & Full On   | Unknown                    | ST20 ONP |
| Junction Inn                        | *Other Small Retail Groups | Pubs & Full On   | *Other Small Retail Groups | ST20 OPN |
| Haberdashers Arms                   | Independent Free           | Pubs & Full On   | Independent Free           | ST20 0QH |
| Knighton Site Family Social Club    | Independent Free           | Registered Club  | Independent Free           | ST20 OQJ |
| Royal Navy Association              | Independent Free           | Registered Club  | Independent Free           | TF10 7AJ |
| Newport Literary & Social Institute | Independent Free           | Registered Club  | Independent Free           | TF10 7AR |
| Shakespeare Inn                     | Star Pubs & Bars           | Pubs & Full On   | Star Pubs & Bars           | TF10 7AW |
| Pheasant Inn                        | Stonegate Pub Company      | Pubs & Full On   | Stonegate Pub Company      | TF10 7AW |
| Honeysuckle Inn                     | Marston's                  | Pubs & Full On   | Marston's                  | TF10 7BN |
| Swan                                | Marston's                  | Pubs & Full On   | Marston's                  | TF10 7BQ |
| Newport Cricket Club                | Independent Free           | Registered Club  | Independent Free           | TF10 7DP |
| Royal British Legion Club           | Independent Free           | Registered Club  | Independent Free           | TF10 7DP |
| Newport Bowling Club                | Independent Free           | Registered Club  | Independent Free           | TF10 7DX |
| Railway Tavern                      | Black Country Ales         | Pubs & Full On   | Star Pubs & Bars           | TF10 7EJ |
| Bridge Inn                          | Independent Free           | Pubs & Full On   | Independent Free           | TF10 7JB |
| Kings Head Inn                      | Admiral Taverns Ltd        | Pubs & Full On   | Admiral Taverns Ltd        | TF10 7JJ |
| Barley                              | Star Pubs & Bars           | Pubs & Full On   | Star Pubs & Bars           | TF10 7AQ |
| New Inn                             | Joule's Brewery            | Pubs & Full On   | Joule's Brewery            | TF10 7LX |
| Forton Cricket Club                 | Independent Free           | Registered Club  | Independent Free           | TF10 8BY |
| Swan                                | Joule's Brewery            | Pubs & Full On   | Joule's Brewery            | TF10 8BY |
| Red Lion                            | *Other Small Retail Groups | Pubs & Full On   | *Other Small Retail Groups | TF10 8DQ |
| Lamb Inn                            | Punch Pub Company          | Pubs & Full On   | Punch Pub Company          | TF10 8HU |
| Edgmon Lion                         | Stonegate Pub Company      | Pubs & Full On   | Stonegate Pub Company      | TF10 8HH |
| Harper Adams College Club           | Independent Free           | Registered Club  | Independent Free           | TF10 8NB |
| Sutherland Arms                     | Marston's                  | Pubs & Full On   | Marston's                  | TF10 8NN |
| Last Inn                            | *Other Small Retail Groups | Pubs & Full On   | *Other Small Retail Groups | TF10 9EJ |
| Red House Inn                       | Parogon Pub Group Ltd      | Pubs & Full On   | Parogon Pub Group Ltd      | TF10 9EW |
| Lilleshall Cricket Club             | Independent Free           | Registered Club  | Independent Free           | TF10 9HE |
| Wheatsheaf Inn                      | Marston's                  | Pubs & Full On   | Marston's                  | TF10 9LF |
| Three Fish                          | Whitbread                  | Pubs & Full On   | Whitbread                  | TF10 9BY |
| Norwood House Restaurant            | Independent Free           | Restaurant       | Independent Free           | TF10 9LQ |
| White House Hotel                   | Independent Free           | Pubs & Full On   | Independent Free           | TF 2 8NG |
| Lion Inn                            | Independent Free           | Pubs & Full On   | Independent Free           | TF 6 6NP |
| Red Lion                            | *Other Small Retail Groups | Pubs & Full On   | *Other Small Retail Groups | TF 9 2BB |
| Childs Ercall Working Mens Club     | Independent Free           | Registered Club  | Independent Free           | TF 9 2DA |
| Wharf Tavern                        | Independent Free           | Pubs & Full On   | Independent Free           | TF 9 2LP |
| Goldstone Hall                      | Independent Free           | Residential      | Independent Free           | TF 9 2NA |
| Falcon Inn                          | *Other Small Retail Groups | Pubs & Full On   | *Other Small Retail Groups | TF 9 2TA |
| Clock Tower Inn                     | Whitbread                  | Pubs & Full On   | Whitbread                  | TF 2 8JY |
| Central Square Night Club           | Independent Free           | Proprietary Club | Independent Free           | TF10 7AG |
| Shimla Tandoori Restaurant          | Independent Free           | Restaurant       | Independent Free           | TF10 7AB |
| Ozzys                               | Independent Free           | Pubs & Full On   | Independent Free           | TF10 7AB |
| Fox                                 | Restaurant Group           | Pubs & Full On   | Restaurant Group           | TF10 9LQ |
| Lilleshall Memorial Hall            | Independent Free           | Registered Club  | Independent Free           | TF10 9HG |
| Telford Garden Centre               | Unknown                    | Restaurant       | Unknown                    | TF 2 8JY |
| Mere Park Restaurant                | Independent Free           | Restaurant       | Independent Free           | TF10 9BY |
| Aqualate Golf Club                  | Independent Free           | Registered Club  | Independent Free           | TF10 9DB |
| Event Hire Company                  | Independent Free           | Pubs & Full On   | Independent Free           | TF10 9AU |
|                                     |                            |                  |                            |          |