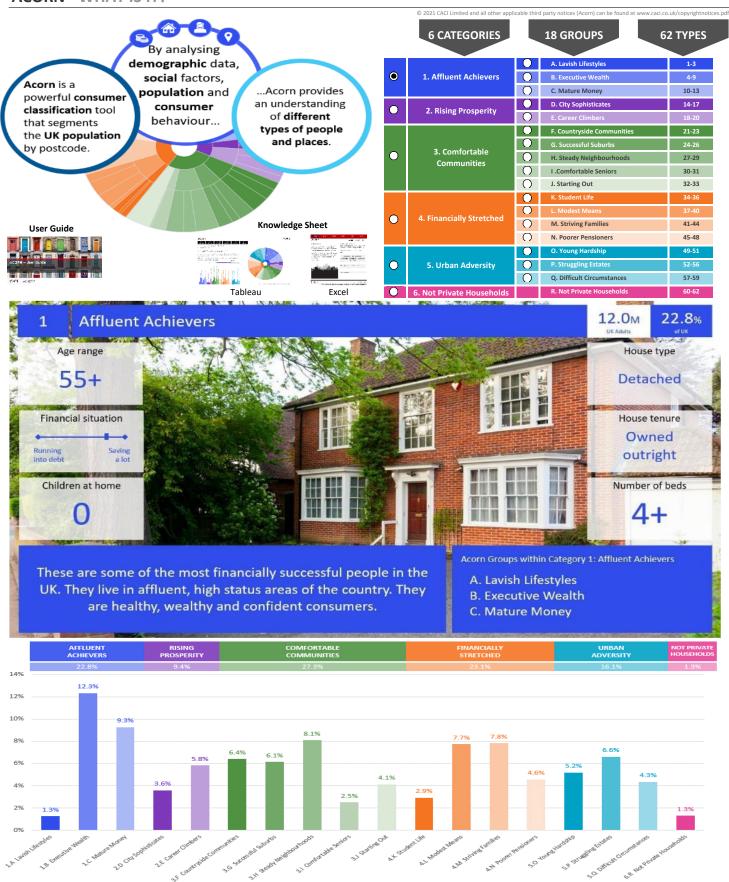

|        | 4,870                   |                                 |                                 |                               |             |                                                                    |





### **DOMINANT ACORN GROUP - HOUSEHOLDS**

Area: ATLT\_Imperial InnGL1 2AG (0.62 Mile contour)

© 2021 CACI Limited and all other applicable third party notices (Acorn) can be found at www.caci.co.uk/copyrightnotices.pdf

Source: OS Open Data 2018





# CACI

# acorn

| CATEGORY GROUP TYPE MAP WHAT IS ACORN? | CATEGORY | GROUP | ТҮРЕ | МАР | WHAT IS ACORN? |
|----------------------------------------|----------|-------|------|-----|----------------|
|----------------------------------------|----------|-------|------|-----|----------------|

ACORN - WHAT IS IT?



Powered by InSite

Page 8 of 8 05/12/2021

United Kingdom