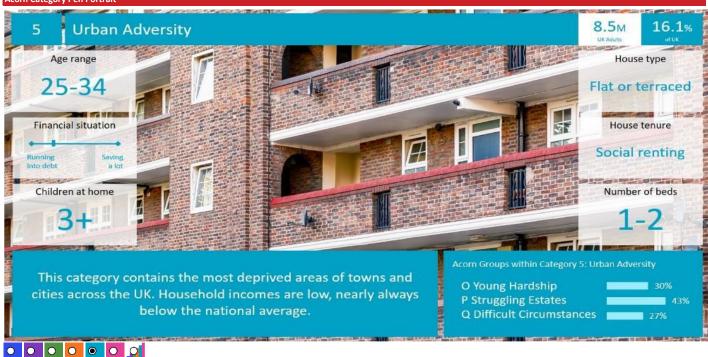

#### Acorn Group Pen Portrait

5

### O Young Hardship

People with a modest lifestyle who may be struggling in the economic climate. Younger people are more prevalent in these streets. Some might be first time buyers and it is usual for mortgages to have many years left to run.