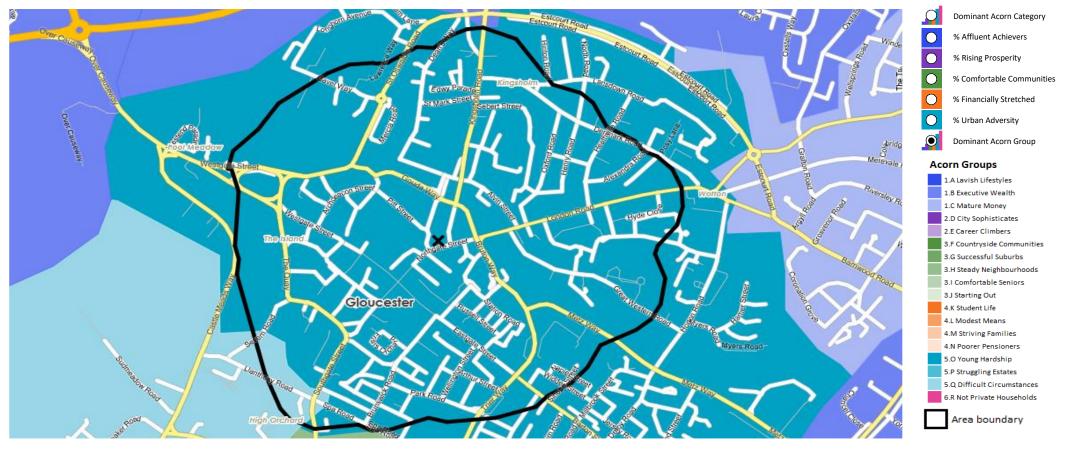

### **DOMINANT ACORN GROUP - HOUSEHOLDS**

Area: ATLT\_Imperial InnGL1 2AG (0.62 Mile contour)

© 2021 CACI Limited and all other applicable third party notices (Acorn) can be found at www.caci.co.uk/copyrightnotices.pdf

Source: OS Open Data 2018