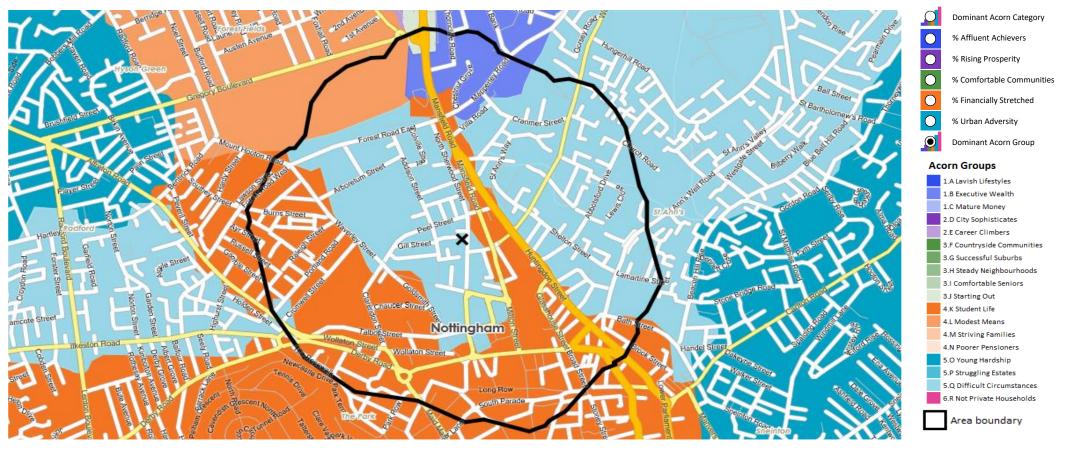

#### **DOMINANT ACORN GROUP - HOUSEHOLDS**

Area: ATLT\_Hole in the WallNG1 4EZ (0.62 Mile contour)

© 2021 CACI Limited and all other applicable third party notices (Acorn) can be found at www.caci.co.uk/copyrightnotices.pdf