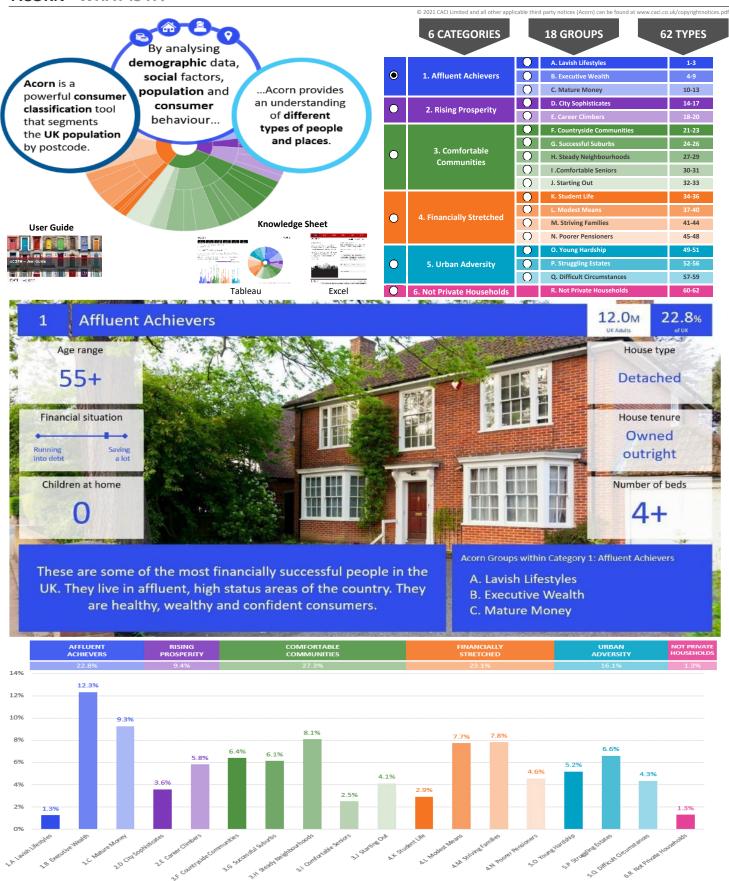

#### K Student Life

Students and young people with little income living in halls of residence or shared houses. These are areas dominated by students and young people, often recent graduates. At least half of the people here, usually more, are studying.