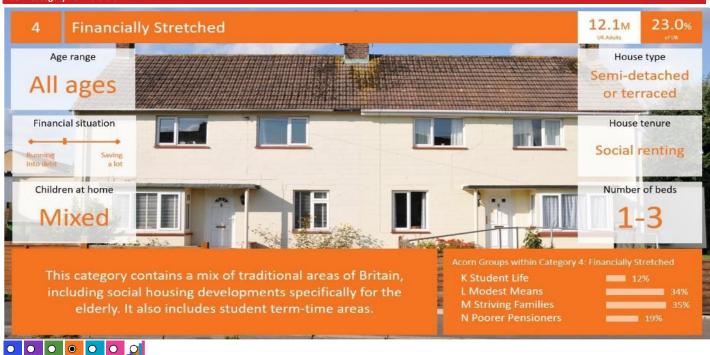

Base: Great Britain

Year: 2021

| Acorn Cat  | egory D | escription              | Area Profile | % for Area | % for Base | Index 0 | 100 | 200 |
|------------|---------|-------------------------|--------------|------------|------------|---------|-----|-----|
| $\bigcirc$ | 1       | Affluent Achievers      | 7            | 0.1        | 22.0       | 0       |     |     |
| $\odot$    | 2       | Rising Prosperity       | 384          | 4.3        | 10.1       | 42      |     |     |
| $\odot$    | 3       | Comfortable Communities | 148          | 1.6        | 26.2       | 6       |     |     |
| 0          | 4       | Financially Stretched   | 5,197        | 57.9       | 23.7       | 244     |     |     |
| Ō          | 5       | Urban Adversity         | 3,104        | 34.6       | 17.6       | 196     |     |     |
| 0          | 6       | Not Private Households  | 141          | 1.6        | 0.3        | 471     |     |     |
| O          | Graph   | 1                       |              |            |            |         |     |     |