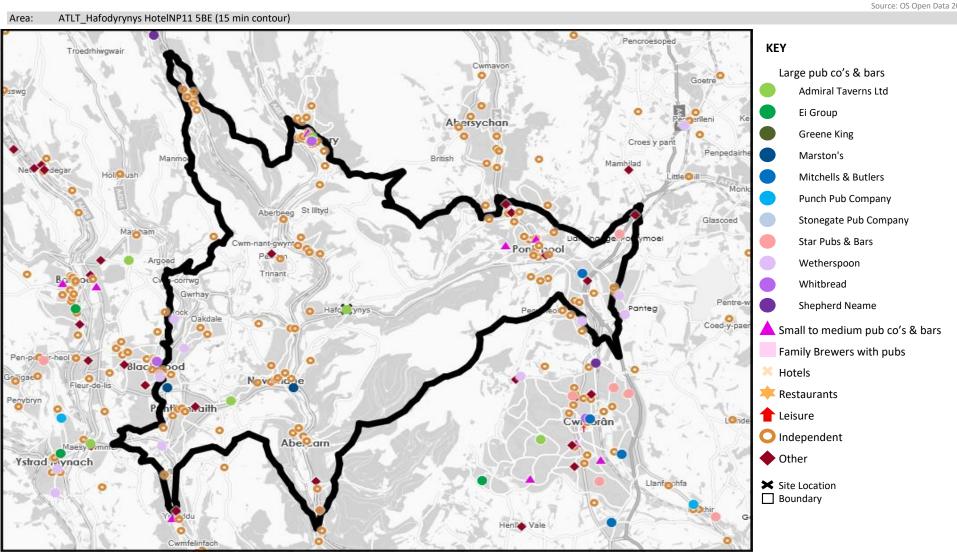

## **CGA LICENCED PREMISES**

© 2021 CACI Limited and all other applicable third party notices (CGA) can be found at www.caci.co.uk/copyrightnotices.pdf

Area: ATLT\_Hafodyrynys HotelNP11 5BE (15 min c Base: Great Britain

| Name                             | Description                | License Type     | Owner Name                 | Postcode |
|----------------------------------|----------------------------|------------------|----------------------------|----------|
| Newbridge Hotel                  | Independent Free           | Pubs & Full On   | Independent Free           | NP11 4FH |
| Rugby Club                       | Independent Free           | Registered Club  | Independent Free           | NP11 3BS |
| Constitutional Club              | Independent Free           | Registered Club  | Independent Free           | NP11 4FW |
| Red Lion                         | Independent Free           | Pubs & Full On   | Independent Free           | NP11 4GX |
| Pentwyn Inn                      | Unknown                    | Pubs & Full On   | Unknown                    | NP11 3JD |
| Trinant Sports Club              | Independent Free           | Registered Club  | Independent Free           | NP11 3JP |
| Newbridge & District Social Club | Independent Free           | Registered Club  | Independent Free           | NP11 4LU |
| Railway Hotel                    | Independent Free           | Pubs & Full On   | Independent Free           | NP11 4PN |
| Patriot                          | Independent Free           | Pubs & Full On   | Independent Free           | NP11 4PT |
| Crown Inn                        | Independent Free           | Pubs & Full On   | Independent Free           | NP11 4SP |
| Nantpennar Working Mens Club     | Independent Free           | Registered Club  | Independent Free           | NP11 4SX |
| Hafodyrynys Hotel                | Admiral Taverns Ltd        | Pubs & Full On   | Admiral Taverns Ltd        | NP11 5BE |
| Newbridge Rugby Club             | Independent Free           | Registered Club  | Independent Free           | NP11 5FR |
| Pantside Social Club             | Independent Free           | Registered Club  | Independent Free           | NP11 5GF |
| Abercarn Rugby Club              | Independent Free           | Registered Club  | Independent Free           | NP11 5GQ |
| Abercarn Working Mens Club       | Independent Free           | Registered Club  | Independent Free           | NP11 5GW |
| Castle Inn                       | Unknown                    | Pubs & Full On   | Unknown                    | NP11 7DU |
| Cwmcarn Working Mens Club        | Independent Free           | Registered Club  | Independent Free           | NP11 7LZ |
| Cwmcarn Hotel                    | *Other Small Retail Groups | Pubs & Full On   | *Other Small Retail Groups | NP11 7ND |
| New Bungalow Club                | Independent Free           | Proprietary Club | Independent Free           | NP12 ONF |
| Bistro 8                         | Independent Free           | Pubs & Full On   | Independent Free           | NP12 OPN |
| Rock Inn                         | Stonegate Pub Company      | Pubs & Full On   | Stonegate Pub Company      | NP12 1DD |
| Oakdale Rugby Club               | Independent Free           | Registered Club  | Independent Free           | NP12 OLR |
| Bird In Hand                     | Independent Free           | Pubs & Full On   | Independent Free           | NP12 2EX |
| Halfway House Inn                | Stonegate Pub Company      | Pubs & Full On   | Stonegate Pub Company      | NP12 2HT |
| Pontllanfraith Rugby Club        | Independent Free           | Registered Club  | Independent Free           | NP12 2JF |
| Plough Inn                       | Independent Free           | Pubs & Full On   | Independent Free           | NP12 2JJ |
| Ex-Servicemens Club              | Independent Free           | Registered Club  | Independent Free           | NP12 2JY |
| Ivor Arms                        | *Other Small Retail Groups | Pubs & Full On   | *Other Small Retail Groups | NP12 2LD |
| Pontllanfraith Working Mens Club | Independent Free           | Registered Club  | Independent Free           | NP12 2LG |
| Commercial Hotel                 | Independent Free           | Pubs & Full On   | Independent Free           | NP13 1AH |
| Club 69                          | Independent Free           | Pubs & Full On   | Independent Free           | NP13 1AH |
| Rolling Mill                     | Admiral Taverns Ltd        | Pubs & Full On   | Admiral Taverns Ltd        | NP13 1DA |
| Garw                             | Independent Free           | Pubs & Full On   | Independent Free           | NP13 1DG |
| Somerset Hotel                   | *Other Small Retail Groups | Pubs & Full On   | *Other Small Retail Groups | NP13 1DJ |
| Oak Street Social Club           | Independent Free           | Registered Club  | Independent Free           | NP13 1TE |
| Henrison Inn                     | Independent Free           | Pubs & Full On   | Independent Free           | NP13 1UB |
| Foundry                          | Independent Free           | Pubs & Full On   | Independent Free           | NP13 1UE |
| Llanhilleth Rugby Club           | Independent Free           | Registered Club  | Independent Free           | NP13 2HT |
| Conservative Club                | Independent Free           | Registered Club  | Independent Free           | NP13 2JA |
| Llanhilleth Miners Institute     | Independent Free           | Registered Club  | Independent Free           | NP13 2JT |
| Vivian                           | Independent Free           | Pubs & Full On   | Independent Free           | NP13 2LQ |
| Llanhilleth Hotel                | Independent Free           | Pubs & Full On   | Independent Free           | NP13 2RB |
| Bailey Arms                      | Independent Free           | Pubs & Full On   | Independent Free           | NP23 7QY |
| Riverside Working Mens Club      | Independent Free           | Registered Club  | Independent Free           | NP23 7RP |
| Royal British Legion Club        | Independent Free           | Registered Club  | Independent Free           | NP23 7RW |
| Conservative Club                | Independent Free           | Registered Club  | Independent Free           | NP23 7SR |
| Cwm Sport & Social               | Independent Free           | Registered Club  | Independent Free           | NP23 7ST |
| Comrades Club                    | Independent Free           | Registered Club  | Independent Free           | NP23 7SX |
| New Inn Rugby Football Club      | Independent Free           | Registered Club  | Independent Free           | NP 4 OTL |
| Unicorn Inn                      | Independent Free           | Pubs & Full On   | Independent Free           | NP 4 5SQ |
| Sallys                           | Wellington                 | Pubs & Full On   | Wellington                 | NP 4 6BW |
| Bell Inn                         | Independent Free           | Pubs & Full On   | Independent Free           | NP 4 6EY |
|                                  |                            |                  |                            |          |