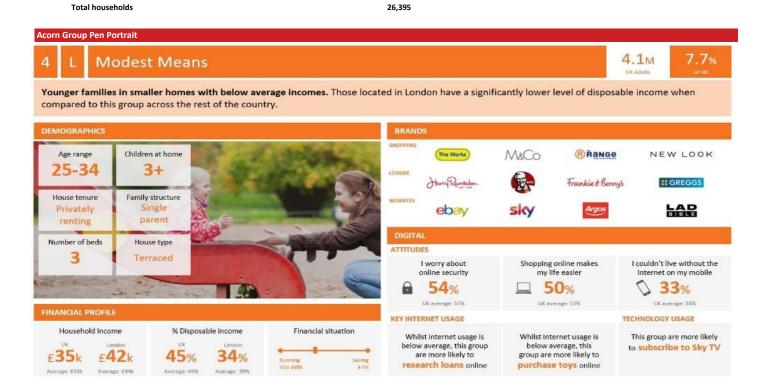

## **CGA LICENCED PREMISES**

© 2021 CACI Limited and all other applicable third party notices (CGA) can be found at www.caci.co.uk/copyrightnotices.pdf

Area: ATLT\_Hafodyrynys HotelNP11 5BE (15 min c Base: Great Britain

Year: 2021

| Licence Type     | Profile | Per 1000<br>Pop (Area) | Per 1000<br>Pop (Base) | Index | 0 | 100 | 200 |
|------------------|---------|------------------------|------------------------|-------|---|-----|-----|
| Pubs & Full On   | 56      | 92.5                   | 84.9                   | 109   |   |     |     |
| Proprietary Club | 3       | 5.0                    | 8.1                    | 61    |   |     |     |
| Registered Club  | 53      | 87.6                   | 29.9                   | 293   |   |     |     |
| Restaurant       | 3       | 5.0                    | 34.6                   | 14    |   |     |     |
| Residential      | 0       | 0.0                    | 3.5                    | 0     |   |     |     |