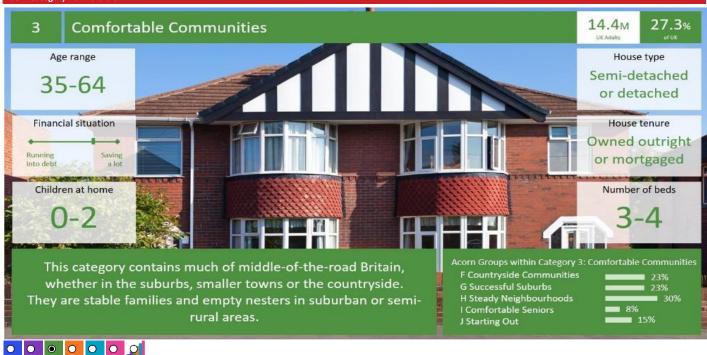

#### **ACORN CATEGORY PROFILE - HOUSEHOLDS**

#### Area: ATLT\_Griffin InnLL12 OER (15 min contour)

- Base: Great Britain
- Year: 2021

| Acorn Cate | egory D | escription              | Area Profile | % for Area | % for Base | Index 0 | 100 | 200 |
|------------|---------|-------------------------|--------------|------------|------------|---------|-----|-----|
| $\bigcirc$ | 1       | Affluent Achievers      | 14,341       | 31.1       | 22.0       | 142     |     |     |
| $\odot$    | 2       | Rising Prosperity       | 1,543        | 3.3        | 10.1       | 33      |     |     |
| Ó          | 3       | Comfortable Communities | 15,693       | 34.0       | 26.2       | 130     |     |     |
| $\bigcirc$ | 4       | Financially Stretched   | 10,548       | 22.9       | 23.7       | 96      |     |     |
| $\bigcirc$ | 5       | Urban Adversity         | 3,809        | 8.3        | 17.6       | 47      |     |     |
| 0          | 6       | Not Private Households  | 160          | 0.3        | 0.3        | 104     |     |     |
| 0          | Grapl   | h                       |              |            |            |         |     |     |

46,094

Total households

Acorn Category Pen Portrait