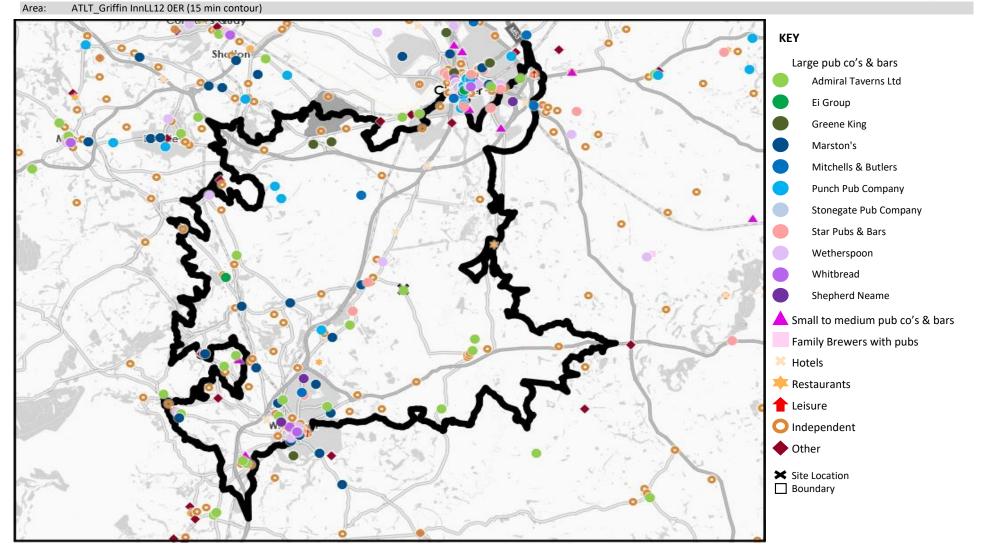

| Name                                | Description                   | License Type    | Owner Name                    | Postcode |
|-------------------------------------|-------------------------------|-----------------|-------------------------------|----------|
| Allaian                             | Durah Duk Campagn             | Duka 9 Full Or  | Dunch Dub Correspondent       | CU 1 120 |
| Albion                              | Punch Pub Company             | Pubs & Full On  | Punch Pub Company             | CH 1 1RQ |
| Ye Olde Kings Head                  | Star Pubs & Bars              | Pubs & Full On  | Star Pubs & Bars              | CH 1 1RS |
| Saddle Inn                          | Star Pubs & Bars              | Pubs & Full On  | Star Pubs & Bars              | CH 1 2DD |
| Bear & Billet Inn                   | Market Town Taverns           | Pubs & Full On  | Heron & Brearley              | CH 1 1RU |
| Cross Keys Inn                      | Joule's Brewery               | Pubs & Full On  | Joule's Brewery               | CH 1 1RP |
| Falcon                              | Sam Smith                     | Pubs & Full On  | Sam Smith                     | CH 1 1RS |
| Odd Fellows                         | Independent Free              | Pubs & Full On  | Independent Free              | CH 1 1RS |
| La Fattoria                         | Independent Free              | Restaurant      | Independent Free              | CH 1 1RS |
| Townhouse                           | Independent Free              | Pubs & Full On  | Independent Free              | CH 1 1RS |
| Ruan Orchid Thai Restaurant         | Independent Free              | Restaurant      | Independent Free              | CH 1 1RS |
| Love Shack                          | Independent Free              | Pubs & Full On  | Independent Free              | CH 1 2BN |
| Chester Military Museum             | Independent Free              | Pubs & Full On  | Independent Free              | CH 1 2DN |
| Golden Eagle                        | Star Pubs & Bars              | Pubs & Full On  | Star Pubs & Bars              | CH 1 2DS |
| Watergates Bar                      | Greene King                   | Pubs & Full On  | Greene King                   | CH 1 2LB |
| Old Custom House Inn                | Marston's                     | Pubs & Full On  | Marston's                     | CH 1 2LB |
| Bar Lounge                          | Independent Free              | Pubs & Full On  | Independent Free              | CH 1 2LB |
| Fiesta Havana                       | Stonegate Pub Company         | Pubs & Full On  | Stonegate Pub Company         | CH 1 2LB |
| Big Hand Alehouse                   | Big Hand Brewing Co           | Pubs & Full On  | Big Hand Brewing Co           | CH 1 2LF |
| Chester City Conservative Club      | Independent Free              | Registered Club | Independent Free              | CH 1 2NX |
| Farndon Sports & Social Club        | Independent Free              | Registered Club | Independent Free              | CH 3 6PG |
| Rake & Pikel                        | Trust Inns Limited            | Pubs & Full On  | Trust Inns Limited            | CH 3 6BS |
| Boughton Hall Cricket Club          | Independent Free              | Registered Club | Independent Free              | CH 3 5EL |
| Centurion                           | Admiral Taverns Ltd           | Pubs & Full On  | Admiral Taverns Ltd           | CH 3 5LN |
| Mercure Hotel                       | Accor Hotels                  | Pubs & Full On  | Accor Hotels                  | CH 3 5QL |
| Red House                           | Star Pubs & Bars              | Pubs & Full On  | Star Pubs & Bars              | CH 3 5UX |
| Grosvenor Arms                      | Restaurant Group              | Pubs & Full On  | Restaurant Group              | CH 3 6HJ |
| Raven                               | Admiral Taverns Ltd           | Pubs & Full On  | Admiral Taverns Ltd           | CH 3 6PU |
| New Glynne Arms                     | Independent Free              | Pubs & Full On  | Independent Free              | CH 4 0DH |
| Red Lion                            | Punch Pub Company             | Pubs & Full On  | Punch Pub Company             | CH 4 7HL |
| Ship Inn                            | Daniel Thwaites plc           | Pubs & Full On  | Daniel Thwaites plc           | CH 4 7JE |
| Grosvenor Arms                      | Punch Pub Company             | Pubs & Full On  | Punch Pub Company             | CH 4 7JE |
| Swan Inn                            | Punch Pub Company             | Pubs & Full On  | Punch Pub Company             | CH 4 9AJ |
| Royal Oak                           | Punch Pub Company             | Pubs & Full On  | Punch Pub Company             | CH 4 9BE |
| Broughton Wing Sports & Social Club | Independent Free              | Registered Club | Independent Free              | CH 4 0HA |
| Red Lion                            | Stonegate Pub Company         | Pubs & Full On  | Stonegate Pub Company         | CH 4 OJR |
| Offas Dyke Hotel                    | Greene King                   | Pubs & Full On  | Greene King                   | CH 4 0QN |
| Handbridge                          | Star Pubs & Bars              | Pubs & Full On  | Star Pubs & Bars              | CH 4 7JF |
| Chester Golf Club                   | Independent Free              | Registered Club | Independent Free              | CH 4 8AR |
| Grosvenor Pulford Hotel             | Nelson Hotels Ltd             | Pubs & Full On  | Nelson Hotels Ltd             | CH 4 9DG |
| Holiday Inn                         | InterContinental Hotels Group | Pubs & Full On  | InterContinental Hotels Group | CH 4 9DL |
| Eaton Hall                          | Independent Free              | Pubs & Full On  | Independent Free              | CH 4 9JF |
| Red Lion                            | Mitchells & Butlers           | Pubs & Full On  | Mitchells & Butlers           | CH 4 9NG |
| Bridge Inn                          | Independent Free              | Pubs & Full On  | Independent Free              | CH 7 4HN |
| Pontblyddyn Cricket Club            | Independent Free              | Registered Club | Independent Free              | CH 7 4HN |
| ljazz                               | Independent Free              | Restaurant      | Independent Free              | LL11 1NA |
| Saith Seren                         | Unknown                       | Pubs & Full On  | Unknown                       | LL13 8BG |
| Horse & Jockey                      | Star Pubs & Bars              | Pubs & Full On  | Star Pubs & Bars              | LL11 1BD |
| Magnet Social Club                  | Independent Free              | Registered Club | Independent Free              | LL11 1HH |
| St Marys Catholic Club              | Independent Free              | Registered Club | Independent Free              | LL11 1RB |
| Penny Black                         | Independent Free              | Pubs & Full On  | Independent Free              | LL11 1TA |
| Cross Foxes                         | Amber Taverns                 | Pubs & Full On  | Amber Taverns                 | LL11 1TA |
| Wrexham Masonic Club                | Independent Free              | Registered Club | Independent Free              | LL11 2AD |
| New Centenary Club                  | Independent Free              | Registered Club | Independent Free              | LL11 2AH |
|                                     |                               |                 |                               |          |

| Name                               | Description                | License Type    | Owner Name                 | Postcode |
|------------------------------------|----------------------------|-----------------|----------------------------|----------|
| Plas Coch                          | Marston's                  | Pubs & Full On  | Marston's                  | LL11 2BW |
| Railway Inn                        | Admiral Taverns Ltd        | Pubs & Full On  | Admiral Taverns Ltd        | LL11 2DL |
| Lemon Tree Restaurant & Hotel      | Independent Free           | Pubs & Full On  | Independent Free           | LL11 2LP |
| Red Lion                           | Admiral Taverns Ltd        | Pubs & Full On  | Admiral Taverns Ltd        | LL11 3NB |
| Golden Lion                        | Marston's                  | Pubs & Full On  | Marston's                  | LL11 3RP |
| Cross Foxes                        | Stonegate Pub Company      | Pubs & Full On  | Stonegate Pub Company      | LL11 3RY |
| Wheatsheaf Inn                     | Marston's                  | Pubs & Full On  | Marston's                  | LL11 4AE |
| Gwersyllt Sports & Wkg Mens        | Independent Free           | Registered Club | Independent Free           | LL11 4AF |
| Park Sports Association            | Independent Free           | Registered Club | Independent Free           | LL11 4DA |
| Miners Arms                        | *Other Small Retail Groups | Pubs & Full On  | *Other Small Retail Groups | LL11 5BL |
| Brymbo Sports & Social Club        | Independent Free           | Registered Club | Independent Free           | LL11 5TF |
| George & Dragon                    | JW Lees                    | Pubs & Full On  | JW Lees                    | LL11 5DA |
| Railway Tavern                     | Independent Free           | Pubs & Full On  | Independent Free           | LL11 5EA |
| Y Tai                              | Marston's                  | Pubs & Full On  | Marston's                  | LL11 5EA |
| Rollers Arms                       | *Other Small Retail Groups | Pubs & Full On  | *Other Small Retail Groups | LL11 5PB |
| Hallmark Hotel                     | Hallmark Hotels            | Pubs & Full On  | Hallmark Hotels            | LL12 0AY |
| Rossett Hall Hotel                 | Independent Free           | Pubs & Full On  | Independent Free           | LL12 ODE |
| Nags Head                          | Stonegate Pub Company      | Pubs & Full On  | Stonegate Pub Company      | LL12 0DN |
| Griffin Inn                        | Admiral Taverns Ltd        | Pubs & Full On  | Admiral Taverns Ltd        | LL12 OER |
| Alyn Hotel                         | Marston's                  | Pubs & Full On  | Marston's                  | LL12 OHE |
| Golden Lion                        | Hydes Anvil                | Pubs & Full On  | Star Pubs & Bars           | LL12 OHN |
| Machine House                      | Independent Free           | Restaurant      | Independent Free           | LL12 OHW |
| Crown                              | Marston's                  | Pubs & Full On  | Marston's                  | LL12 ONT |
| Royal British Legion Club          | Independent Free           | Registered Club | Independent Free           | LL12 ORL |
| Llay Miners Welfare Institute      | Independent Free           | Registered Club | Independent Free           | LL12 OTH |
| Memorial Hall                      | Independent Free           | Registered Club | Independent Free           | LL12 7AG |
| Cunliffe Arms                      | Marston's                  | Pubs & Full On  | Marston's                  | LL12 7PG |
| Gresford Colliery Recreation Club  | Independent Free           | Registered Club | Independent Free           | LL12 8EE |
| Four Dogs                          | Star Pubs & Bars           | Pubs & Full On  | Star Pubs & Bars           | LL12 8EF |
| Plough                             | Marston's                  | Pubs & Full On  | Marston's                  | LL12 8NE |
| Royal British Legion Club          | Independent Free           | Registered Club | Independent Free           | LL12 8PS |
| Griffin                            | Punch Pub Company          | Pubs & Full On  | Punch Pub Company          | LL12 8RG |
| Red Lion                           | Admiral Taverns Ltd        | Pubs & Full On  | Admiral Taverns Ltd        | LL12 8SL |
| Trevor Arms                        | Star Pubs & Bars           | Pubs & Full On  | Star Pubs & Bars           | LL12 8TA |
| Pant Yr Ochain                     | Restaurant Group           | Pubs & Full On  | Restaurant Group           | LL12 8TY |
| Olde Castle Inn                    | Ei Group                   | Pubs & Full On  | Ei Group                   | LL12 9EU |
| Caergwrle Social Club              | Independent Free           | Registered Club | Independent Free           | LL12 9ET |
| Crown Inn                          | Independent Free           | Pubs & Full On  | Independent Free           | LL12 9LH |
| White Lion                         | Admiral Taverns Ltd        | Pubs & Full On  | Admiral Taverns Ltd        | LL12 9NF |
| Holly Bush                         | Marston's                  | Pubs & Full On  | Marston's                  | LL12 9UD |
| Long Pull                          | Admiral Taverns Ltd        | Pubs & Full On  | Admiral Taverns Ltd        | LL13 8BD |
| Bowling Green                      | Stonegate Pub Company      | Pubs & Full On  | Stonegate Pub Company      | LL13 7HU |
| Fairfield Tavern                   | Marston's                  | Pubs & Full On  | Marston's                  | LL13 7DW |
| Wrexham Lager Sports & Social Club | Independent Free           | Registered Club | Independent Free           | LL13 7SR |
| Wings Club Wrexham Brch            | Independent Free           | Registered Club | Independent Free           | LL13 7TU |
| Welch Fusilier                     | Stonegate Pub Company      | Pubs & Full On  | Stonegate Pub Company      | LL13 8AH |
| Wrexham War Memorial Club          | Independent Free           | Registered Club | Independent Free           | LL13 8DE |
| Brymbo Conservative Club           | Independent Free           | Registered Club | Independent Free           | LL11 5BL |
| Golden Lion                        | *Other Small Retail Groups | Pubs & Full On  | *Other Small Retail Groups | LL13 8HP |
| Wynnstay Arms Hotel                | Marston's                  | Pubs & Full On  | Marston's                  | LL13 8LP |
| Chequers Bar                       | Independent Free           | Pubs & Full On  | Independent Free           | LL13 8LS |
| Fat Boar                           | Independent Free           | Restaurant      | Independent Free           | LL13 8LW |
| Black Pepper                       | Independent Free           | Restaurant      | Independent Free           | LL13 8LW |
|                                    | •                          |                 | ·                          |          |

| Name                                    | Description            | License Type                 | Owner Name             | Postcode |
|-----------------------------------------|------------------------|------------------------------|------------------------|----------|
| Holt Community Centre                   | Independent Free       | Registered Club              | Independent Free       | LL13 9DJ |
| Greyhound                               | Marston's              | Pubs & Full On               | Marston's              | LL13 9EB |
| Gate Hangs High                         | Admiral Taverns Ltd    | Pubs & Full On               | Admiral Taverns Ltd    | LL13 9ES |
| Caergwrle Masonic Club                  | Independent Free       | Registered Club              | Independent Free       | LL12 9ET |
| Peel Of Bells                           | Admiral Taverns Ltd    | Pubs & Full On               | Admiral Taverns Ltd    | LL13 9JP |
| Wrexham Golf Club                       | Independent Free       | Registered Club              | Independent Free       | LL13 9SB |
| Holt Lodge Motel                        | Independent Free       | Pubs & Full On               | Independent Free       | LL13 9SW |
| Wrexham Sports Club                     | Independent Free       | Registered Club              | Independent Free       | LL13 9TY |
| Nags Head Inn                           | Admiral Taverns Ltd    | Pubs & Full On               | Admiral Taverns Ltd    | LL13 9US |
| White Lion Hotel                        | Independent Free       | Pubs & Full On               | Independent Free       | LL13 9YW |
| China Star                              | Independent Free       | Restaurant                   | Independent Free       | LL14 4DL |
| Old Black Horse                         | Admiral Taverns Ltd    | Pubs & Full On               | Admiral Taverns Ltd    | LL14 4AD |
| Swan                                    | Admiral Taverns Ltd    | Pubs & Full On               | Admiral Taverns Ltd    | LL14 4AU |
| Black Lion                              | Hydes Anvil            | Pubs & Full On               | Hydes Anvil            | LL14 4HN |
| Cock O'barton                           | Independent Free       | Pubs & Full On               | Independent Free       | SY14 7HU |
| Acton Park                              | Mitchells & Butlers    | Pubs & Full On               | Mitchells & Butlers    | LL11 2SN |
| Beeches                                 | Whitbread              | Pubs & Full On               | Whitbread              | LL12 8BH |
| Chester Rugby Club                      | Independent Free       | Registered Club              | Independent Free       | CH 3 7DB |
| Chester Racecourse                      | Independent Free       | Proprietary Club             | Independent Free       | CH 1 2LY |
| Lache & District Community Association  | Independent Free       | Registered Club              | Independent Free       | CH 4 8HX |
| Glyndwr University                      | Independent Free       | Registered Club              | Independent Free       | LL11 2AW |
| Croes Howell                            | Independent Free       | Pubs & Full On               | Independent Free       | LL12 ONY |
| Crest                                   | Independent Free       | Residential                  | Independent Free       | LL11 3UL |
| •                                       | Joule's Brewery        | Pubs & Full On               | Joule's Brewery        | LL13 8HY |
| Turf Hotel                              | Admiral Taverns Ltd    | Pubs & Full On               | Admiral Taverns Ltd    | LL11 2AH |
| Elihu Yale                              | Wetherspoon            | Pubs & Full On               | Wetherspoon            | LL11 1RR |
| Crafty Dragon                           | Stonegate Pub Company  | Pubs & Full On               | Stonegate Pub Company  | LL13 8HY |
| Twirl of Hay                            | Whitbread              | Pubs & Full On               | Whitbread              | CH 3 5PR |
| Mill House                              | Greene King            | Pubs & Full On               | Greene King            | CH 4 0DP |
| Sleepy Panda Restaurant                 | Independent Free       | Restaurant                   | Independent Free       | LL13 8DA |
| Voodoo Moon                             | Independent Free       | Proprietary Club             | Independent Free       | LL13 7LH |
| Rock Suite                              | Independent Free       | Pubs & Full On               | Independent Free       | LL11 1SN |
| Brewery Tap                             | Independent Free       | Pubs & Full On               | Independent Free       | CH 1 1RU |
| Ffrwd                                   | Independent Free       | Pubs & Full On               | Independent Free       | LL12 9TS |
| Spinning Wheel Tavern                   | Independent Free       | Pubs & Full On               | Independent Free       | CH 4 0EG |
| Country Spice                           | Independent Free       | Restaurant                   | Independent Free       | LL12 9NW |
| Old Swan                                | Hydes Anvil            | Pubs & Full On               | Hydes Anvil            | LL11 1TA |
| Wrexham Football Club                   | Independent Free       | Proprietary Club             | Independent Free       | LL11 2AH |
| Moss Valley Golf Club                   | Independent Free       | Registered Club              | Independent Free       | LL11 4UR |
| Grove Park Little Theatre               | Independent Free       | Pubs & Full On               | Independent Free       | LL11 1SN |
| Senso Bar And Lounge                    | Independent Free       | Pubs & Full On               | Independent Free       | LL13 8NA |
| Moules A Go-Go                          | Independent Free       | Restaurant                   | Independent Free       | CH 1 2BN |
| North And South Wales Bank              | Wetherspoon            | Pubs & Full On               | Wetherspoon            | LL13 8HP |
| Nuffield Health Fitness & Wellbeing Cen | •                      | Proprietary Club             | Cannons Group Ltd      | CH 4 7QP |
| Atik                                    | Rekom UK               | Proprietary Club             | Rekom UK               | LL13 7LH |
| Express By Holiday Inn                  | Atlas Hotels           | Pubs & Full On               | Atlas Hotels           | CH 1 2LY |
| Commonhall St. Social                   | Independent Free       | Restaurant<br>Resistant Club | Independent Free       | CH 1 2BJ |
| William Aston Hall                      | Independent Free       | Registered Club              | Independent Free       | LL11 2AW |
|                                         | LT Pub Management      | Pubs & Full On               | LT Pub Management      | LL13 8NA |
|                                         | Wyndham Hotel Group UK | Pubs & Full On               | Wyndham Hotel Group UK | LL13 7YH |
| Central Station                         | Independent Free       | Pubs & Full On               | Independent Free       | LL11 1SN |
| Magic Dragon Brewery Tap                | Independent Free       | Pubs & Full On               | Independent Free       | LL13 8BT |
| North Wales Regional Tennis Centre      | Independent Free       | Registered Club              | Independent Free       | LL11 2BW |

| Name                                   | Description                   | License Type                     | Owner Name                    | Postcode             |
|----------------------------------------|-------------------------------|----------------------------------|-------------------------------|----------------------|
|                                        |                               |                                  |                               | CU 4 2D1             |
| Abode<br>Nandos                        | Abode Hotels                  | Pubs & Full On                   | Abode Hotels                  | CH 1 2DJ             |
| Nandos<br>Pizza Hut                    | Nandos Restaurants            | Restaurant                       | Nandos Restaurants            | LL13 8DB<br>LL13 7SU |
|                                        | Pizza Hut UK Ltd              | Restaurant                       | Pizza Hut UK Ltd              |                      |
| Esclusham Bowling Club                 | Independent Free              | Registered Club                  | Independent Free              | LL14 4AR             |
| Mirch Massala                          | Independent Free              | Restaurant                       | Independent Free              | LL11 3SA             |
| Bank Bar & Bistro                      | Independent Free              | Pubs & Full On<br>Pubs & Full On | Independent Free              | LL13 8HY             |
| Countryhouse Wedding Venue             | Independent Free              |                                  | Independent Free              | LL12 OAY             |
| Tava                                   | Independent Free              | Restaurant<br>Pubs & Full On     | Independent Free              | LL13 9YL             |
| Architect                              | Restaurant Group              |                                  | Restaurant Group              | CH 1 2NX             |
| Clays Golf Course                      | Independent Free              | Registered Club                  | Independent Free              | LL13 9UB             |
| White Horse                            | Independent Free              | Pubs & Full On                   | Independent Free              | CH 1 2LY             |
| Premier Inn                            | Whitbread Hotels              | Pubs & Full On                   | Whitbread                     | LL11 2BY             |
| Cleopatras Coffee Shop                 | Independent Free              | Pubs & Full On                   | Independent Free              | LL13 9YG             |
| Prezzo                                 | Prezzo plc                    | Restaurant                       | Prezzo plc                    | CH 4 0DP             |
| Hideout                                | Independent Free              | Proprietary Club                 | Independent Free              | LL13 8NB             |
| Chiquito                               | Restaurant Group              | Restaurant                       | Restaurant Group              | CH 4 0DP             |
| Frankie & Bennys                       | Restaurant Group              | Restaurant                       | Restaurant Group              | CH 4 ODE             |
| Pizza Express                          | Hony Capital                  | Restaurant                       | Hony Capital                  | CH 4 0DE             |
| Nandos                                 | Nandos Restaurants            | Restaurant                       | Nandos Restaurants            | CH 4 0DE             |
| Wild Goose                             | Independent Free              | Restaurant                       | Independent Free              | CH 4 9LQ             |
| Cineworld                              | Cineworld Cinemas Ltd         | Pubs & Full On                   | Cineworld Cinemas Ltd         | CH 4 0DE             |
| Izakaya Lounge                         | Independent Free              | Restaurant                       | Independent Free              | CH 1 1DF             |
| Gwyn Evans Leisure And Activity Centre | •                             | Proprietary Club                 | Independent Free              | LL11 4HQ             |
| Et Alia                                | Independent Free              | Restaurant                       | Independent Free              | CH 3 5UX             |
| Thai Room Restaurant                   | Independent Free              | Restaurant                       | Independent Free              | LL13 8DB             |
| Miller & Carter                        | Mitchells & Butlers           | Pubs & Full On                   | Mitchells & Butlers           | CH 1 2DJ             |
| Restaurant Bar + Grill                 | Individual Restaurant Company | Restaurant                       | Individual Restaurant Company | CH 1 1DF             |
| Clawdd Offa Farm                       | Independent Free              | Pubs & Full On                   | Independent Free              | CH 4 0HT             |
| Play Football                          | Play Football                 | Proprietary Club                 | Play Football                 | CH 3 7DB             |
| Travelodge                             | Dubai International Capital   | Pubs & Full On                   | Dubai International Capital   | CH 1 1DF             |
| Lot 11                                 | Independent Free              | Pubs & Full On                   | Independent Free              | LL11 1SN             |
| Oscars                                 | Independent Free              | Restaurant                       | Independent Free              | LL12 ODE             |
| Artezzan                               | Independent Free              | Restaurant                       | Independent Free              | CH 1 1DF             |
| Teds Bar                               | Independent Free              | Pubs & Full On                   | Independent Free              | LL13 8HY             |
|                                        |                               |                                  |                               |                      |

## MAP OF AREA

© 2021 CACI Limited and all other applicable third party notices (CGA) can be found at www.caci.co.uk/copyrightnotices.pdf Source: OS Open Data 2018