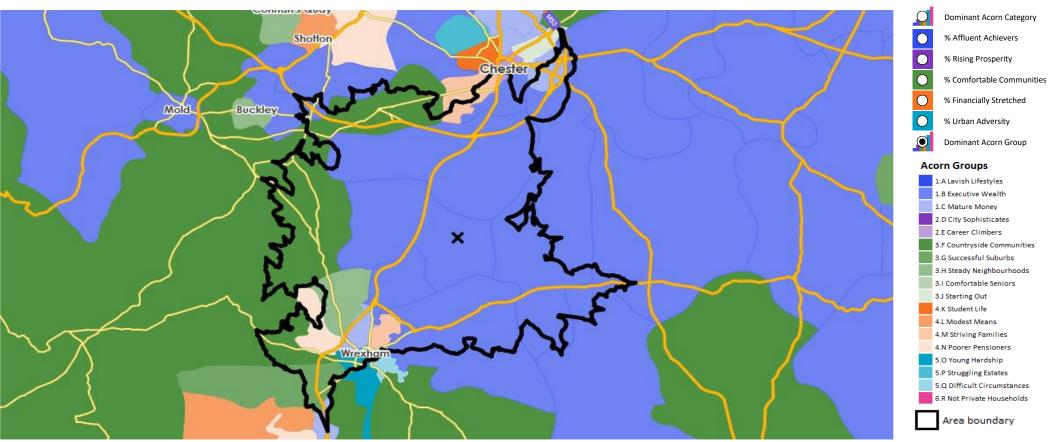

### **DOMINANT ACORN GROUP - HOUSEHOLDS**

Area: ATLT\_Griffin InnLL12 OER (15 min contour)

© 2021 CACI Limited and all other applicable third party notices (Acorn) can be found at www.caci.co.uk/copyrightnotices.pdf

Source: OS Open Data 2018