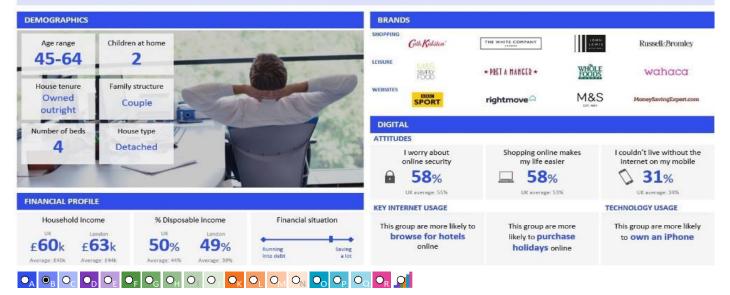

#### Acorn Group Pen Portrait

1

### B Executive Wealth

High income people, successfully combining jobs and families. These are wealthy families living in larger detached or semi-detached properties either in the suburbs, the edge of towns or in semi-rural locations.

12.3%

6.5м