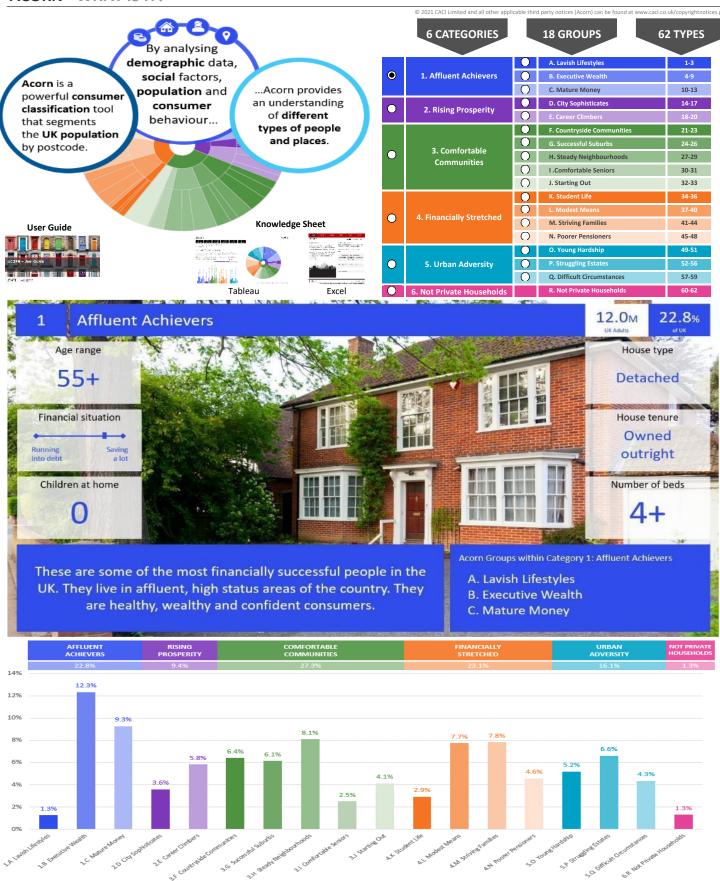

#### **ACORN CATEGORY PROFILE - HOUSEHOLDS**

© 2021 CACI Limited and all other applicable third party notices (Acorn) can be found at www.caci.co.uk/copyrightnotices.pd

Area: ATOM\_Golden FleeceHR1 2JB (0.62 Mile contour)

Total households

Base: Great Britain Year: 2021

| Acorn Cat  | egory D | Description             | Area Profile | % for Area | % for Base | Index 0 | 100 | 200 |
|------------|---------|-------------------------|--------------|------------|------------|---------|-----|-----|
| 0          | 1       | Affluent Achievers      | 258          | 7.3        | 22.0       | 33      |     |     |
| 0          | 2       | Rising Prosperity       | 161          | 4.6        | 10.1       | 45      |     |     |
| 0          | 3       | Comfortable Communities | 882          | 25.1       | 26.2       | 96      |     |     |
| $\bigcirc$ | 4       | Financially Stretched   | 849          | 24.2       | 23.7       | 102     |     |     |
| <u> </u>   | 5       | Urban Adversity         | 1,352        | 38.5       | 17.6       | 219     |     |     |
| 0          | 6       | Not Private Households  | 12           | 0.3        | 0.3        | 102     | 1   |     |
| O          | Grapi   | h                       |              |            |            |         |     |     |

3,514

Acorn Category Pen Portrait 8.5<sub>M</sub> 16.1% **Urban Adversity** Age range House type 25-34 Flat or terraced Financial situation House tenure Social renting Children at home Number of beds This category contains the most deprived areas of towns and 30% cities across the UK. Household incomes are low, nearly always P Struggling Estates below the national average. Q Difficult Circumstances 00000