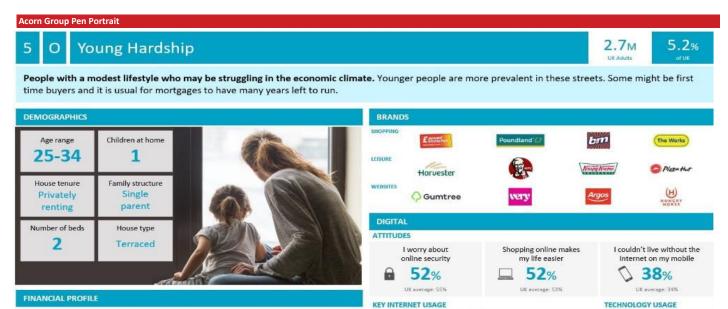

3,514

Acorn Category Pen Portrait 8.5<sub>M</sub> 16.1% **Urban Adversity** Age range House type 25-34 Flat or terraced Financial situation House tenure Social renting Children at home Number of beds This category contains the most deprived areas of towns and 30% cities across the UK. Household incomes are low, nearly always P Struggling Estates below the national average. Q Difficult Circumstances 00000