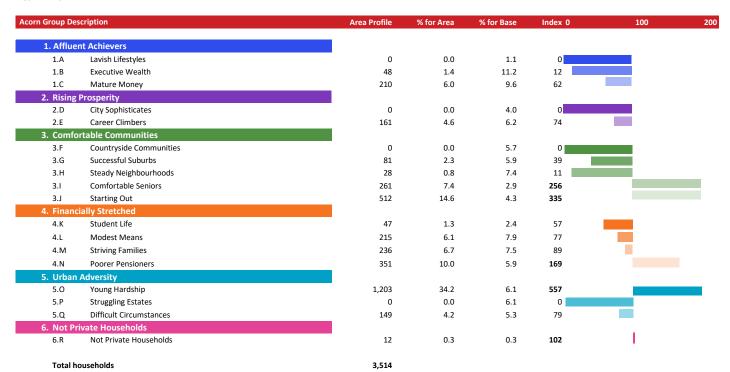

#### **ACORN CATEGORY PROFILE - HOUSEHOLDS**

© 2021 CACI Limited and all other applicable third party notices (Acorn) can be found at www.caci.co.uk/copyrightnotices.pd

Area: ATOM\_Golden FleeceHR1 2JB (0.62 Mile contour)

Total households

Base: Great Britain Year: 2021

| Acorn Cat  | egory D | Description             | Area Profile | % for Area | % for Base | Index 0 | 100 | 200 |
|------------|---------|-------------------------|--------------|------------|------------|---------|-----|-----|
| 0          | 1       | Affluent Achievers      | 258          | 7.3        | 22.0       | 33      |     |     |
| 0          | 2       | Rising Prosperity       | 161          | 4.6        | 10.1       | 45      |     |     |
| 0          | 3       | Comfortable Communities | 882          | 25.1       | 26.2       | 96      |     |     |
| $\bigcirc$ | 4       | Financially Stretched   | 849          | 24.2       | 23.7       | 102     |     |     |
| <u> </u>   | 5       | Urban Adversity         | 1,352        | 38.5       | 17.6       | 219     |     |     |
| 0          | 6       | Not Private Households  | 12           | 0.3        | 0.3        | 102     | 1   |     |
| O          | Grapi   | h                       |              |            |            |         |     |     |

3,514

Acorn Category Pen Portrait 8.5<sub>M</sub> 16.1% **Urban Adversity** Age range House type 25-34 Flat or terraced Financial situation House tenure Social renting Children at home Number of beds This category contains the most deprived areas of towns and 30% cities across the UK. Household incomes are low, nearly always P Struggling Estates below the national average. Q Difficult Circumstances 00000