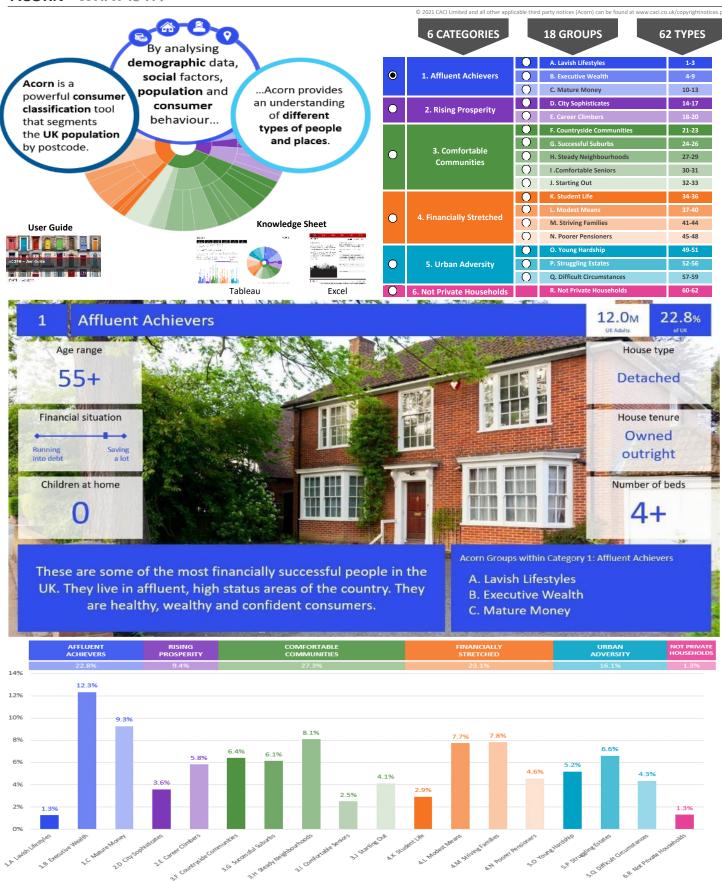

#### **ACORN CATEGORY PROFILE - HOUSEHOLDS**

ATLT\_George & DragonLA1 1RB (15 min contour) Area: Great Britain

Base: 2021 Year:

| Acorn Cat  | egory D | escription              | Area Profile | % for Area | % for Base | Index 0 | 100 | 200 |
|------------|---------|-------------------------|--------------|------------|------------|---------|-----|-----|
| <b>O</b>   | 1       | Affluent Achievers      | 7,541        | 21.4       | 22.0       | 98      | 1   |     |
|            | 2       | Rising Prosperity       | 1,775        | 5.0        | 10.1       | 50      |     |     |
| <b>(</b>   | 3       | Comfortable Communities | 13,679       | 38.9       | 26.2       | 148     |     |     |
| <b>(</b> ) | 4       | Financially Stretched   | 6,730        | 19.1       | 23.7       | 81      |     |     |
| <b>(</b> ) | 5       | Urban Adversity         | 5,308        | 15.1       | 17.6       | 86      |     |     |
| 0          | 6       | Not Private Households  | 174          | 0.5        | 0.3        | 148     |     |     |
| O          | Graph   | •                       |              |            |            |         |     |     |

#### **ACORN GROUP PROFILE - HOUSEHOLDS**

© 2021 CACI Limited and all other applicable third party notices (Acorn) can be found at www.caci.co.uk/copyrightnotices.pdf

Area: ATLT\_George & DragonLA1 1RB (15 min contour)

Base: Great Britain

Year: 2021

1 C Mature Money

4.9M

9.3%

Older, affluent people with the money and time to enjoy life. These people tend to be older empty nesters and retired couples. Many live in rural towns and villages, others live in the suburbs of larger towns. They are prosperous and live in larger detached or semi-detached houses or bungalows.

Base: Great Britain Year: 2021

| r: 2021                                 |                  |                                                                                                      |              |             |            |                  | Pofile % |
|-----------------------------------------|------------------|------------------------------------------------------------------------------------------------------|--------------|-------------|------------|------------------|----------|
| orn Type Description                    |                  |                                                                                                      | Area Profile | % for Area  | % for Base | Index            | 0 100    |
| Affluent AchieversA Lavish Lifestyles   |                  |                                                                                                      |              |             |            | _                |          |
|                                         | 1.A.1<br>1.A.2   | Exclusive enclaves Metropolitan money                                                                | 0<br>0       | 0.0<br>0.0  | 0.1<br>0.2 | 0                |          |
| .B Executive Wealth                     | 1.A.3            | Large house luxury                                                                                   | 118          | 0.3         | 0.9        | 38               |          |
|                                         | 1.B.4<br>1.B.5   | Asset rich families Wealthy countryside commuters                                                    | 1,099<br>260 | 3.1<br>0.7  | 2.6<br>2.4 | 119<br>31        |          |
|                                         | 1.B.6<br>1.B.7   | Financially comfortable families Affluent professionals                                              | 743<br>121   | 2.1<br>0.3  | 2.2<br>0.9 | 96<br>40         |          |
|                                         | 1.B.8<br>1.B.9   | Prosperous suburban families<br>Well-off edge of towners                                             | 146<br>232   | 0.4<br>0.7  | 1.5<br>1.6 | 27<br>41         |          |
| .C Mature Money                         | 1.C.10           | Better-off villagers                                                                                 | 965          | 2.7         | 3.0        | 92               |          |
|                                         | 1.C.12           | Settled suburbia, older people<br>Retired and empty nesters                                          | 2,617<br>702 | 7.4<br>2.0  | 2.9<br>2.5 | <b>260</b><br>80 |          |
| Rising Prosperity                       | 1.C.13           | Upmarket downsizers                                                                                  | 538          | 1.5         | 1.3        | 117              | -        |
| .D City Sophisticates                   |                  | Townhouse cosmopolitans                                                                              | 60           | 0.2         | 0.7        | 24               |          |
|                                         | 2.D.16           | Younger professionals in smaller flats<br>Metropolitan professionals                                 | 0<br>0       | 0.0<br>0.0  | 1.5<br>0.8 | 0<br>0           |          |
| .E Career Climbers                      |                  | Socialising young renters                                                                            | 0            | 0.0         | 1.0        | 0                |          |
|                                         | 2.E.18<br>2.E.19 | Career driven young families First time buyers in small, modern homes                                | 267<br>1,448 | 0.8<br>4.1  | 1.9<br>3.3 | 40<br><b>125</b> |          |
| Comfortable Communities                 | 2.E.20           | Mixed metropolitan areas                                                                             | 0            | 0.0         | 1.0        | 0                |          |
| S.F Countryside Communities             |                  | Farms and cottages                                                                                   | 47           | 0.1         | 1.5        | 9                |          |
|                                         | 3.F.22<br>3.F.23 | Older couples and families in rural areas Owner occupiers in small towns and villages                | 21<br>999    | 0.1<br>2.8  | 1.1<br>3.2 | 6<br>89          |          |
| .G Successful Suburbs                   |                  | Comfortably-off families in modern housing                                                           | 551          | 1.6         | 2.6        | 59               |          |
|                                         |                  | Larger family homes, multi-ethnic areas Semi-professional families, owner occupied neighbourhoods    | 4<br>825     | 0.0<br>2.3  | 0.8<br>2.4 | 1<br>97          |          |
| .H Steady Neighbourhoods                | 3.H.27           | Suburban semis, conventional attitudes                                                               | 2,929        | 8.3         | 3.4        | 242              |          |
|                                         | 3.H.28<br>3.H.29 | Owner occupied terraces, average income<br>Established suburbs, older families                       | 238<br>534   | 0.7<br>1.5  | 1.6<br>2.3 | 43<br>65         |          |
| 3.I Comfortable Seniors                 | 3.1.30           | Older people, neat and tidy neighbourhoods                                                           | 2,849        | 8.1         | 2.4        | 335              |          |
| 3.J Starting Out                        | 3.1.31           | Elderly singles in purpose-built accommodation                                                       | 524          | 1.5         | 0.5        | 304              |          |
|                                         | 3.J.32<br>3.J.33 | Educated families in terraces, young children<br>Smaller houses and starter homes                    | 3,619<br>539 | 10.3<br>1.5 | 2.1<br>2.3 | <b>491</b><br>68 |          |
| Financially Stretched  J.K Student Life |                  |                                                                                                      |              |             |            |                  |          |
|                                         | 4.K.35           | Student flats and halls of residence<br>Term-time terraces                                           | 421<br>519   | 1.2<br>1.5  | 0.4<br>0.3 | 328<br>570       |          |
| I.L Modest Means                        |                  | Educated young people in flats and tenements                                                         | 357          | 1.0         | 1.7        | 58               |          |
|                                         | 4.L.37<br>4.L.38 | Low cost flats in suburban areas<br>Semi-skilled workers in traditional neighbourhoods               | 302<br>1,020 | 0.9<br>2.9  | 1.4<br>2.6 | 61<br><b>110</b> |          |
|                                         | 4.L.39<br>4.L.40 | Fading owner occupied terraces<br>High occupancy terraces, culturally diverse family areas           | 681<br>46    | 1.9<br>0.1  | 2.9<br>1.0 | 67<br>13         |          |
| M Striving Families                     |                  | Labouring semi-rural estates                                                                         | 281          | 0.8         | 1.6        | 50               | _        |
|                                         |                  | Struggling young families in post-war terraces<br>Families in right-to-buy estates                   | 219<br>501   | 0.6<br>1.4  | 1.7<br>2.1 | 37<br>69         |          |
| .N Poorer Pensioners                    | 4.M.44           | Post-war estates, limited means                                                                      | 728          | 2.1         | 2.2        | 94               |          |
|                                         |                  | Pensioners in social housing, semis and terraces Elderly people in social rented flats               | 348<br>462   | 1.0<br>1.3  | 0.8<br>1.1 | 126<br>121       |          |
|                                         | 4.N.47           | Low income older people in smaller semis<br>Pensioners and singles in social rented flats            | 557<br>288   | 1.6<br>0.8  | 2.3<br>1.8 | 70<br>46         |          |
| Urban Adversity O Young Hardship        |                  |                                                                                                      |              |             |            |                  |          |
|                                         | 5.0.50           | Young families in low cost private flats Struggling younger people in mixed tenure                   | 465<br>552   | 1.3<br>1.6  | 2.1<br>1.7 | 62<br>90         | _        |
| .P Struggling Estates                   | 5.0.51           | Young people in small, low cost terraces                                                             | 1,764        | 5.0         | 2.3        | 222              |          |
|                                         | 5.P.52<br>5.P.53 | Low income terraces                                                                                  | 510<br>0     | 1.4<br>0.0  | 1.6<br>0.9 | 89<br>0          |          |
|                                         | 5.P.54<br>5.P.55 | Multi-ethnic, purpose-built estates Deprived and ethnically diverse in flats                         | 0<br>0       | 0.0<br>0.0  | 1.2<br>0.8 | 0<br>0           |          |
| .Q Difficult Circumstances              |                  | Low income large families in social rented semis                                                     | 613          | 1.7         | 1.6        | 106              |          |
|                                         | 5.Q.58           | Social rented flats, families and single parents Singles and young families, some receiving benefits | 111<br>775   | 0.3<br>2.2  | 1.5<br>1.8 | 21<br><b>123</b> |          |
| Not Private Households                  | 5.Q.59           | Deprived areas and high-rise flats                                                                   | 518          | 1.5         | 2.0        | 72               | _        |
| S.R Not Private Households              | 6.R.60           | Active communal population                                                                           | 30           | 0.1         | 0.1        | 146              |          |
|                                         |                  |                                                                                                      |              |             |            |                  |          |
|                                         |                  | Inactive communal population Business areas without resident population                              | 144<br>0     | 0.4<br>0    | 0.3<br>0   | <b>149</b><br>0  |          |