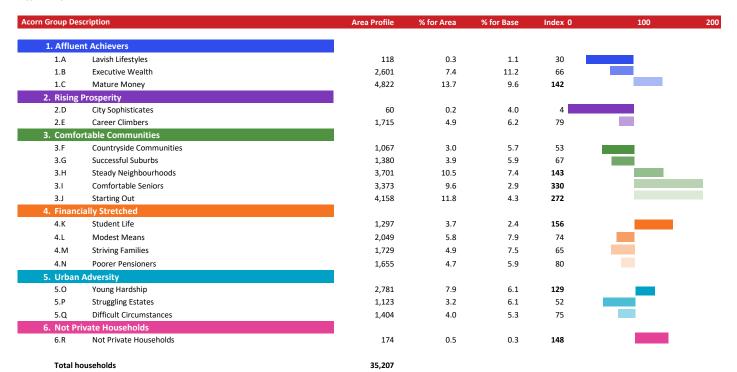

#### **ACORN GROUP PROFILE - HOUSEHOLDS**

© 2021 CACI Limited and all other applicable third party notices (Acorn) can be found at www.caci.co.uk/copyrightnotices.pdf

Area: ATLT\_George & DragonLA1 1RB (15 min contour)

Base: Great Britain

Year: 2021

1 C Mature Money

4.9M

9.3%

Older, affluent people with the money and time to enjoy life. These people tend to be older empty nesters and retired couples. Many live in rural towns and villages, others live in the suburbs of larger towns. They are prosperous and live in larger detached or semi-detached houses or bungalows.