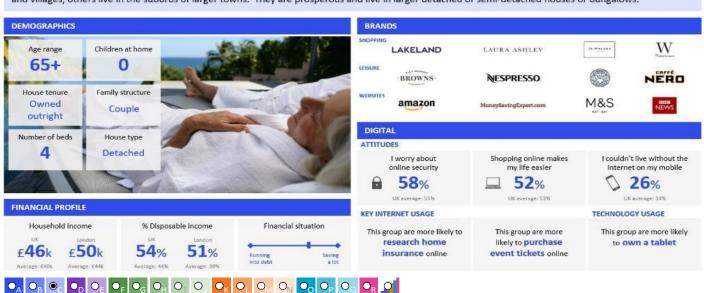

Base: Great Britain

Year: 2021

1 C Mature Money

4.9M

9.3%

Older, affluent people with the money and time to enjoy life. These people tend to be older empty nesters and retired couples. Many live in rural towns and villages, others live in the suburbs of larger towns. They are prosperous and live in larger detached or semi-detached houses or bungalows.