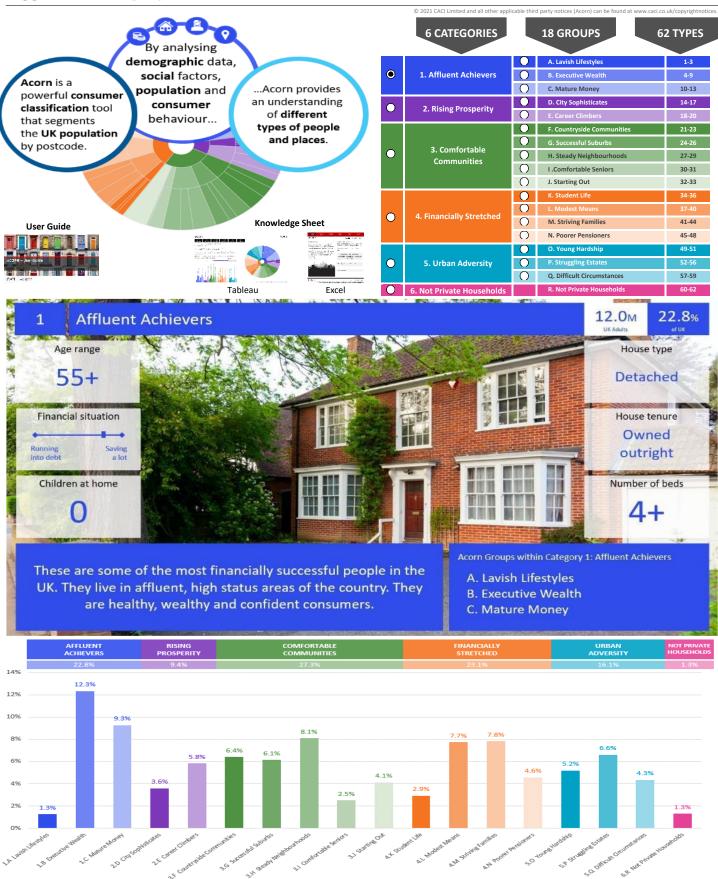

\ can \ be \ found \ at \ www.caci.co.uk/copyright notices.pdf$ 

HLLT\_Gate Inn, Branston (1 Mile contour) Source: OS Open Data 2018 Area: Dominant Acorn Category % Affluent Achievers 0 % Rising Prosperity % Comfortable Communities % Financially Stretched % Urban Adversity Dominant Acorn Group **Acorn Groups** 1.A Lavish Lifestyles 1.B Executive Wealth 1.C Mature Money 2.D City Sophisticates 2.E Career Climbers 3.F Countryside Communities 3.G Successful Suburbs 3.H Steady Neighbourhoods 3.I Comfortable Seniors 3.J Starting Out 4.K Student Life 4.L Modest Means 4.M Striving Families 4.N Poorer Pensioners 5.0 Young Hardship 5.P Struggling Estates 5.Q Difficult Circumstances 6.R Not Private Households Area boundary







CATEGORY GROUP TYPE MAP WHAT IS ACORN?

### **ACORN - WHAT IS IT?**



United Kingdom