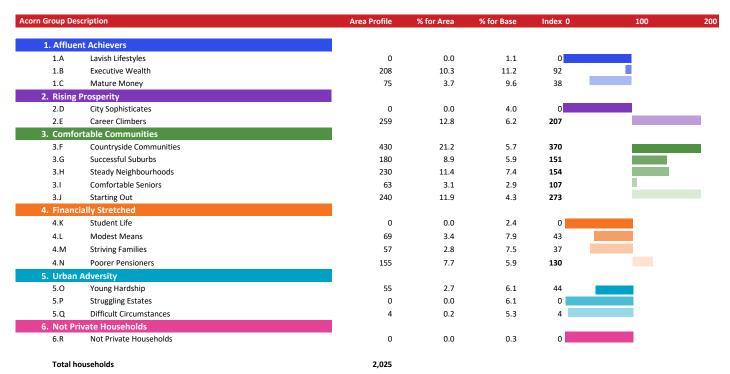

Base: Great Britain

| <b>/ear:</b> 2021                                 |                                                                                                                                                                                                                                                                                                                                                                                                                                                                                                                                                                                                                                                                                                                                                                                                                                                                                                                                                                                                                                                                                                                                                                                                                                                                                                                                                                                                                                                                                                                                                                                                                                                                                                                                                                                                                                                                                                                                                                                                                                                                                                                           |                     |                                 |                                 |                               | Pofile %  |
|---------------------------------------------------|---------------------------------------------------------------------------------------------------------------------------------------------------------------------------------------------------------------------------------------------------------------------------------------------------------------------------------------------------------------------------------------------------------------------------------------------------------------------------------------------------------------------------------------------------------------------------------------------------------------------------------------------------------------------------------------------------------------------------------------------------------------------------------------------------------------------------------------------------------------------------------------------------------------------------------------------------------------------------------------------------------------------------------------------------------------------------------------------------------------------------------------------------------------------------------------------------------------------------------------------------------------------------------------------------------------------------------------------------------------------------------------------------------------------------------------------------------------------------------------------------------------------------------------------------------------------------------------------------------------------------------------------------------------------------------------------------------------------------------------------------------------------------------------------------------------------------------------------------------------------------------------------------------------------------------------------------------------------------------------------------------------------------------------------------------------------------------------------------------------------------|---------------------|---------------------------------|---------------------------------|-------------------------------|-----------|
| Acorn Type Description                            |                                                                                                                                                                                                                                                                                                                                                                                                                                                                                                                                                                                                                                                                                                                                                                                                                                                                                                                                                                                                                                                                                                                                                                                                                                                                                                                                                                                                                                                                                                                                                                                                                                                                                                                                                                                                                                                                                                                                                                                                                                                                                                                           | Area Profile %      | for Area %                      | for Base                        | Index                         | 0 100 200 |
| . Affluent Achievers 1.A Lavish Lifestyles        |                                                                                                                                                                                                                                                                                                                                                                                                                                                                                                                                                                                                                                                                                                                                                                                                                                                                                                                                                                                                                                                                                                                                                                                                                                                                                                                                                                                                                                                                                                                                                                                                                                                                                                                                                                                                                                                                                                                                                                                                                                                                                                                           |                     |                                 |                                 |                               |           |
|                                                   | 1.A.1 Exclusive enclaves 1.A.2 Metropolitan money 1.A.3 Large house luxury                                                                                                                                                                                                                                                                                                                                                                                                                                                                                                                                                                                                                                                                                                                                                                                                                                                                                                                                                                                                                                                                                                                                                                                                                                                                                                                                                                                                                                                                                                                                                                                                                                                                                                                                                                                                                                                                                                                                                                                                                                                | 0<br>0<br>0         | 0.0<br>0.0<br>0.0               | 0.1<br>0.2<br>0.9               | 0<br>0<br>0                   |           |
| 1.B Executive Wealth                              | 1.B.4 Asset rich families 1.B.5 Wealthy countryside commuters 1.B.6 Financially comfortable families 1.B.7 Affluent professionals                                                                                                                                                                                                                                                                                                                                                                                                                                                                                                                                                                                                                                                                                                                                                                                                                                                                                                                                                                                                                                                                                                                                                                                                                                                                                                                                                                                                                                                                                                                                                                                                                                                                                                                                                                                                                                                                                                                                                                                         | 34<br>0<br>172<br>0 | 1.7<br>0.0<br>8.5<br>0.0        | 2.6<br>2.4<br>2.2<br>0.9        | 64<br>0<br><b>386</b><br>0    | =-        |
| 1.C Mature Money                                  | Prosperous suburban families     Better-off villagers                                                                                                                                                                                                                                                                                                                                                                                                                                                                                                                                                                                                                                                                                                                                                                                                                                                                                                                                                                                                                                                                                                                                                                                                                                                                                                                                                                                                                                                                                                                                                                                                                                                                                                                                                                                                                                                                                                                                                                                                                                                                     | 0<br>2<br>7         | 0.0<br>0.1<br>0.3               | 1.5<br>1.6<br>3.0               | 0<br>6<br>12                  |           |
|                                                   | 1.C.11 Settled suburbia, older people 1.C.12 Retired and empty nesters 1.C.13 Upmarket downsizers                                                                                                                                                                                                                                                                                                                                                                                                                                                                                                                                                                                                                                                                                                                                                                                                                                                                                                                                                                                                                                                                                                                                                                                                                                                                                                                                                                                                                                                                                                                                                                                                                                                                                                                                                                                                                                                                                                                                                                                                                         | 41<br>27<br>0       | 2.0<br>1.3<br>0.0               | 2.9<br>2.5<br>1.3               | 71<br>54<br>0                 |           |
| Rising Prosperity 2.D City Sophisticates          |                                                                                                                                                                                                                                                                                                                                                                                                                                                                                                                                                                                                                                                                                                                                                                                                                                                                                                                                                                                                                                                                                                                                                                                                                                                                                                                                                                                                                                                                                                                                                                                                                                                                                                                                                                                                                                                                                                                                                                                                                                                                                                                           |                     |                                 |                                 |                               |           |
|                                                   | Townhouse cosmopolitans     Double Townhouse cosmopolitans     Double Townhouse cosmopolitans     Country Townhouse Cosmopolitans     Cosmopolitans     Country Townhouse | 0<br>0<br>0<br>0    | 0.0<br>0.0<br>0.0<br>0.0        | 0.7<br>1.5<br>0.8<br>1.0        | 0<br>0<br>0<br>0              |           |
| 2.E Career Climbers                               | 2.E.18 Career driven young families 2.E.19 First time buyers in small, modern homes 2.E.20 Mixed metropolitan areas                                                                                                                                                                                                                                                                                                                                                                                                                                                                                                                                                                                                                                                                                                                                                                                                                                                                                                                                                                                                                                                                                                                                                                                                                                                                                                                                                                                                                                                                                                                                                                                                                                                                                                                                                                                                                                                                                                                                                                                                       | 259<br>0<br>0       | 12.8<br>0.0<br>0.0              | 1.9<br>3.3<br>1.0               | <b>680</b><br>0<br>0          |           |
| 3.F Countryside Communities                       | 3.5.31 Forms and cottogos                                                                                                                                                                                                                                                                                                                                                                                                                                                                                                                                                                                                                                                                                                                                                                                                                                                                                                                                                                                                                                                                                                                                                                                                                                                                                                                                                                                                                                                                                                                                                                                                                                                                                                                                                                                                                                                                                                                                                                                                                                                                                                 |                     | 0.0                             | 1.5                             | 0                             |           |
| 3.G Successful Suburbs                            | 3.F.21 Farms and cottages 3.F.22 Older couples and families in rural areas 3.F.23 Owner occupiers in small towns and villages                                                                                                                                                                                                                                                                                                                                                                                                                                                                                                                                                                                                                                                                                                                                                                                                                                                                                                                                                                                                                                                                                                                                                                                                                                                                                                                                                                                                                                                                                                                                                                                                                                                                                                                                                                                                                                                                                                                                                                                             | 0<br>35<br>395      | 0.0<br>1.7<br>19.5              | 1.5<br>1.1<br>3.2               | 0<br><b>162</b><br><b>615</b> |           |
|                                                   | <ul> <li>3.G.24 Comfortably-off families in modern housing</li> <li>3.G.25 Larger family homes, multi-ethnic areas</li> <li>3.G.26 Semi-professional families, owner occupied neighbourhoods</li> </ul>                                                                                                                                                                                                                                                                                                                                                                                                                                                                                                                                                                                                                                                                                                                                                                                                                                                                                                                                                                                                                                                                                                                                                                                                                                                                                                                                                                                                                                                                                                                                                                                                                                                                                                                                                                                                                                                                                                                   | 122<br>0<br>58      | 6.0<br>0.0<br>2.9               | 2.6<br>0.8<br>2.4               | 228<br>0<br>118               |           |
| 3.H Steady Neighbourhoods                         | 3.H.27 Suburban semis, conventional attitudes 3.H.28 Owner occupied terraces, average income 3.H.29 Established suburbs, older families                                                                                                                                                                                                                                                                                                                                                                                                                                                                                                                                                                                                                                                                                                                                                                                                                                                                                                                                                                                                                                                                                                                                                                                                                                                                                                                                                                                                                                                                                                                                                                                                                                                                                                                                                                                                                                                                                                                                                                                   | 208<br>0<br>22      | 10.3<br>0.0<br>1.1              | 3.4<br>1.6<br>2.3               | <b>298</b><br>0<br>47         |           |
| 3.I Comfortable Seniors  3.J Starting Out         | 3.I.30 Older people, neat and tidy neighbourhoods 3.I.31 Elderly singles in purpose-built accommodation                                                                                                                                                                                                                                                                                                                                                                                                                                                                                                                                                                                                                                                                                                                                                                                                                                                                                                                                                                                                                                                                                                                                                                                                                                                                                                                                                                                                                                                                                                                                                                                                                                                                                                                                                                                                                                                                                                                                                                                                                   | 63<br>0             | 3.1<br>0.0                      | 2.4<br>0.5                      | <b>129</b><br>0               |           |
| 3.3 Starting Out                                  | 3.J.32 Educated families in terraces, young children 3.J.33 Smaller houses and starter homes                                                                                                                                                                                                                                                                                                                                                                                                                                                                                                                                                                                                                                                                                                                                                                                                                                                                                                                                                                                                                                                                                                                                                                                                                                                                                                                                                                                                                                                                                                                                                                                                                                                                                                                                                                                                                                                                                                                                                                                                                              | 36<br>204           | 1.8<br>10.1                     | 2.1<br>2.3                      | 85<br><b>447</b>              | -         |
| Financially Stretched 4.K Student Life            |                                                                                                                                                                                                                                                                                                                                                                                                                                                                                                                                                                                                                                                                                                                                                                                                                                                                                                                                                                                                                                                                                                                                                                                                                                                                                                                                                                                                                                                                                                                                                                                                                                                                                                                                                                                                                                                                                                                                                                                                                                                                                                                           |                     |                                 |                                 |                               |           |
| 4.L Modest Means                                  | 4.K.34 Student flats and halls of residence 4.K.35 Term-time terraces 4.K.36 Educated young people in flats and tenements                                                                                                                                                                                                                                                                                                                                                                                                                                                                                                                                                                                                                                                                                                                                                                                                                                                                                                                                                                                                                                                                                                                                                                                                                                                                                                                                                                                                                                                                                                                                                                                                                                                                                                                                                                                                                                                                                                                                                                                                 | 0<br>0<br>0         | 0.0<br>0.0<br>0.0               | 0.4<br>0.3<br>1.7               | 0<br>0<br>0                   |           |
| 4.L Modest Means                                  | 4.L.37 Low cost flats in suburban areas 4.L.38 Semi-skilled workers in traditional neighbourhoods 4.L.39 Fading owner occupied terraces 4.L.40 High occupancy terraces, culturally diverse family areas                                                                                                                                                                                                                                                                                                                                                                                                                                                                                                                                                                                                                                                                                                                                                                                                                                                                                                                                                                                                                                                                                                                                                                                                                                                                                                                                                                                                                                                                                                                                                                                                                                                                                                                                                                                                                                                                                                                   | 41<br>28<br>0<br>0  | 2.0<br>1.4<br>0.0<br>0.0        | 1.4<br>2.6<br>2.9<br>1.0        | <b>144</b><br>53<br>0<br>0    |           |
| 4.M Striving Families                             | 4.M.41 Labouring semi-rural estates 4.M.42 Struggling young families in post-war terraces 4.M.43 Families in right-to-buy estates 4.M.44 Post-war estates, limited means                                                                                                                                                                                                                                                                                                                                                                                                                                                                                                                                                                                                                                                                                                                                                                                                                                                                                                                                                                                                                                                                                                                                                                                                                                                                                                                                                                                                                                                                                                                                                                                                                                                                                                                                                                                                                                                                                                                                                  | 57<br>0<br>0        | 2.8<br>0.0<br>0.0<br>0.0        | 1.6<br>1.7<br>2.1<br>2.2        | 176<br>0<br>0<br>0            | =         |
| 4.N Poorer Pensioners                             | 4.N.45 Pensioners in social housing, semis and terraces 4.N.46 Elderly people in social rented flats 4.N.47 Low income older people in smaller semis                                                                                                                                                                                                                                                                                                                                                                                                                                                                                                                                                                                                                                                                                                                                                                                                                                                                                                                                                                                                                                                                                                                                                                                                                                                                                                                                                                                                                                                                                                                                                                                                                                                                                                                                                                                                                                                                                                                                                                      | 28<br>0<br>72       | 1.4<br>0.0<br>3.6               | 0.8<br>1.1<br>2.3               | 176<br>0<br>156               |           |
| Urban Adversity                                   | 4.N.48 Pensioners and singles in social rented flats                                                                                                                                                                                                                                                                                                                                                                                                                                                                                                                                                                                                                                                                                                                                                                                                                                                                                                                                                                                                                                                                                                                                                                                                                                                                                                                                                                                                                                                                                                                                                                                                                                                                                                                                                                                                                                                                                                                                                                                                                                                                      | 55                  | 2.7                             | 1.8                             | 154                           |           |
| 5.O Young Hardship                                | 5.0.49 Young families in low cost private flats 5.0.50 Struggling younger people in mixed tenure 5.0.51 Young people in small, low cost terraces                                                                                                                                                                                                                                                                                                                                                                                                                                                                                                                                                                                                                                                                                                                                                                                                                                                                                                                                                                                                                                                                                                                                                                                                                                                                                                                                                                                                                                                                                                                                                                                                                                                                                                                                                                                                                                                                                                                                                                          | 55<br>0<br>0        | 2.7<br>0.0<br>0.0               | 2.1<br>1.7<br>2.3               | <b>127</b><br>0<br>0          |           |
| 5.P Struggling Estates                            | 5.P.52 Poorer families, many children, terraced housing 5.P.53 Low income terraces 5.P.54 Multi-ethnic, purpose-built estates 5.P.55 Deprived and ethnically diverse in flats 5.P.56 Low income large families in social rented semis                                                                                                                                                                                                                                                                                                                                                                                                                                                                                                                                                                                                                                                                                                                                                                                                                                                                                                                                                                                                                                                                                                                                                                                                                                                                                                                                                                                                                                                                                                                                                                                                                                                                                                                                                                                                                                                                                     | 0<br>0<br>0<br>0    | 0.0<br>0.0<br>0.0<br>0.0<br>0.0 | 1.6<br>0.9<br>1.2<br>0.8<br>1.6 | 0<br>0<br>0<br>0              |           |
| 5.Q Difficult Circumstances                       | 5.Q.57 Social rented flats, families and single parents 5.Q.58 Singles and young families, some receiving benefits 5.Q.59 Deprived areas and high-rise flats                                                                                                                                                                                                                                                                                                                                                                                                                                                                                                                                                                                                                                                                                                                                                                                                                                                                                                                                                                                                                                                                                                                                                                                                                                                                                                                                                                                                                                                                                                                                                                                                                                                                                                                                                                                                                                                                                                                                                              | 0<br>4<br>0         | 0.0<br>0.2<br>0.0               | 1.5<br>1.8<br>2.0               | 0<br>11<br>0                  |           |
| Not Private Households 6.R Not Private Households |                                                                                                                                                                                                                                                                                                                                                                                                                                                                                                                                                                                                                                                                                                                                                                                                                                                                                                                                                                                                                                                                                                                                                                                                                                                                                                                                                                                                                                                                                                                                                                                                                                                                                                                                                                                                                                                                                                                                                                                                                                                                                                                           |                     | -                               | -                               | -                             |           |
|                                                   | 6.R.60 Active communal population 6.R.61 Inactive communal population 6.R.62 Business areas without resident population                                                                                                                                                                                                                                                                                                                                                                                                                                                                                                                                                                                                                                                                                                                                                                                                                                                                                                                                                                                                                                                                                                                                                                                                                                                                                                                                                                                                                                                                                                                                                                                                                                                                                                                                                                                                                                                                                                                                                                                                   | 0<br>0<br>0         | 0.0<br>0.0<br>0                 | 0.1<br>0.3<br>0                 | 0<br>0<br>0                   |           |
|                                                   | Total households                                                                                                                                                                                                                                                                                                                                                                                                                                                                                                                                                                                                                                                                                                                                                                                                                                                                                                                                                                                                                                                                                                                                                                                                                                                                                                                                                                                                                                                                                                                                                                                                                                                                                                                                                                                                                                                                                                                                                                                                                                                                                                          | 2,025               |                                 |                                 |                               |           |
|                                                   |                                                                                                                                                                                                                                                                                                                                                                                                                                                                                                                                                                                                                                                                                                                                                                                                                                                                                                                                                                                                                                                                                                                                                                                                                                                                                                                                                                                                                                                                                                                                                                                                                                                                                                                                                                                                                                                                                                                                                                                                                                                                                                                           |                     |                                 |                                 |                               |           |