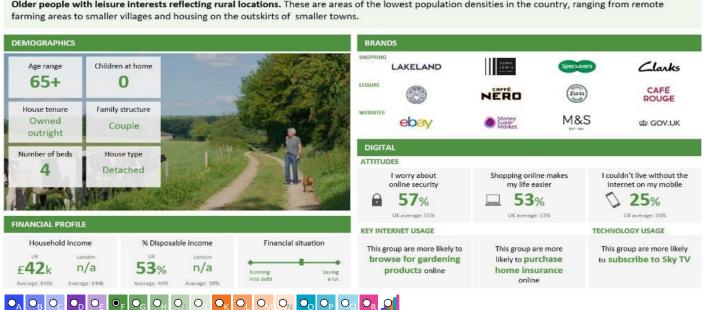

#### Acorn Group Pen Portrait

## Countryside Communities

3.4<sub>M</sub>

Older people with leisure interests reflecting rural locations. These are areas of the lowest population densities in the country, ranging from remote

CATEGORY GROUP TYPE MAP WHAT IS ACORN?