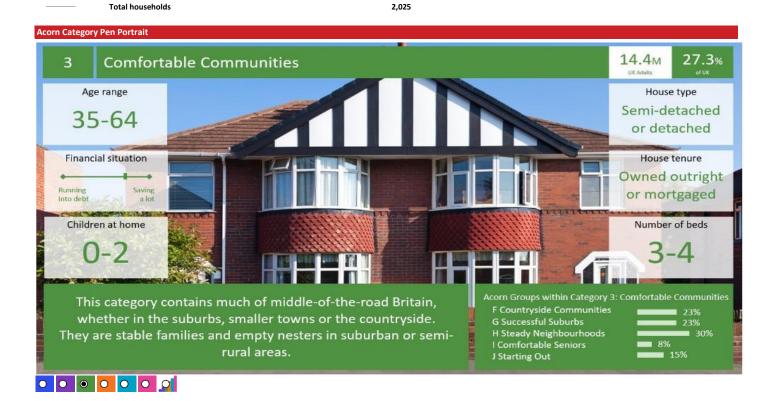

#### Acorn Group Pen Portrait

## Countryside Communities

3.4<sub>M</sub>

Older people with leisure interests reflecting rural locations. These are areas of the lowest population densities in the country, ranging from remote

CATEGORY GROUP TYPE MAP WHAT IS ACORN?