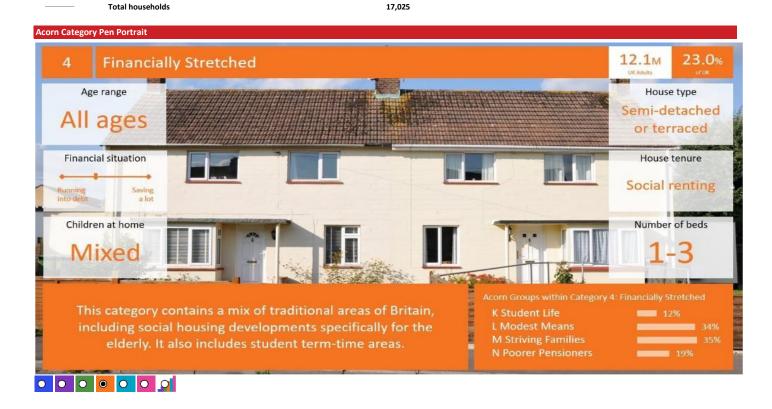

#### **ACORN GROUP PROFILE - HOUSEHOLDS**

© 2021 CACI Limited and all other applicable third party notices (Acorn) can be found at www.caci.co.uk/copyrightnotices.pdf

Area: ATLT\_Fox & HoundsNE40 4TR (15 min contour)

Base: Great Britain
Year: 2021

|                                                  |                         |                                                                                                      |                |                   |                   |                  | ♥ Pofile % |
|--------------------------------------------------|-------------------------|------------------------------------------------------------------------------------------------------|----------------|-------------------|-------------------|------------------|------------|
| rn Type Description                              |                         |                                                                                                      | Area Profile % | 6 for Area        | % for Base        | Index            | 0 100      |
| Affluent Achievers .A Lavish Lifestyles          | 1.A.1                   | Exclusive enclaves                                                                                   | 0              | 0.0               | 0.1               | 0                |            |
|                                                  | 1.A.1<br>1.A.2<br>1.A.3 | Metropolitan money Large house luxury                                                                | 0<br>108       | 0.0<br>0.0<br>0.6 | 0.1<br>0.2<br>0.9 | 0<br>0<br>72     |            |
| .B Executive Wealth                              | 1.B.4                   | Asset rich families                                                                                  | 346            | 2.0               | 2.6               | 78               |            |
|                                                  | 1.B.5<br>1.B.6          | Wealthy countryside commuters Financially comfortable families                                       | 161<br>644     | 0.9<br>3.8        | 2.4<br>2.2        | 39<br><b>172</b> |            |
|                                                  | 1.B.7<br>1.B.8          | Affluent professionals Prosperous suburban families                                                  | 18<br>47       | 0.1<br>0.3        | 0.9<br>1.5        | 12<br>18         |            |
| .C Mature Money                                  | 1.B.9                   | Well-off edge of towners                                                                             | 240            | 1.4               | 1.6               | 87               | •          |
|                                                  |                         | Better-off villagers<br>Settled suburbia, older people                                               | 536<br>821     | 3.1<br>4.8        | 3.0<br>2.9        | 106<br>169       |            |
|                                                  |                         | Retired and empty nesters<br>Upmarket downsizers                                                     | 224<br>132     | 1.3<br>0.8        | 2.5<br>1.3        | 53<br>59         |            |
| Rising Prosperity  D City Sophisticates          | 2 D 14                  | Townhouse cosmopolitans                                                                              | 0              | 0.0               | 0.7               | 0                |            |
|                                                  | 2.D.15                  | Younger professionals in smaller flats Metropolitan professionals                                    | 0              | 0.0<br>0.0<br>0.0 | 1.5<br>0.8        | 0                |            |
| .E Career Climbers                               |                         | Socialising young renters                                                                            | 0              | 0.0               | 1.0               | 0                |            |
| are career campers                               | 2.E.18<br>2.E.19        | Career driven young families<br>First time buyers in small, modern homes                             | 575<br>8       | 3.4<br>0.0        | 1.9<br>3.3        | <b>180</b><br>1  |            |
| Comfortable Communities                          | 2.E.20                  | Mixed metropolitan areas                                                                             | 0              | 0.0               | 1.0               | ō                |            |
| .F Countryside Communities                       | 3.F.21                  | Farms and cottages                                                                                   | 0              | 0.0               | 1.5               | 0                |            |
|                                                  | 3.F.22<br>3.F.23        | Older couples and families in rural areas<br>Owner occupiers in small towns and villages             | 16<br>687      | 0.1<br>4.0        | 1.1<br>3.2        | 9<br><b>127</b>  |            |
| .G Successful Suburbs                            |                         | Comfortably-off families in modern housing                                                           | 384            | 2.3               | 2.6               | 85               |            |
| II Standy Najabbayybanda                         |                         | Larger family homes, multi-ethnic areas<br>Semi-professional families, owner occupied neighbourhoods | 0<br>1,633     | 0.0<br>9.6        | 0.8<br>2.4        | 0<br><b>396</b>  |            |
| .H Steady Neighbourhoods                         | 3.H.27<br>3.H.28        | Suburban semis, conventional attitudes Owner occupied terraces, average income                       | 275<br>12      | 1.6<br>0.1        | 3.4<br>1.6        | 47<br>4          | _          |
| 3.1 Comfortable Seniors                          | 3.H.29                  | Established suburbs, older families                                                                  | 486            | 2.9               | 2.3               | 123              |            |
|                                                  | 3.I.30<br>3.I.31        | Older people, neat and tidy neighbourhoods<br>Elderly singles in purpose-built accommodation         | 699<br>0       | 4.1<br>0.0        | 2.4<br>0.5        | <b>170</b><br>0  |            |
| 3.J Starting Out                                 | 3.J.32                  | Educated families in terraces, young children                                                        | 66             | 0.4               | 2.1               | 19               |            |
| Financially Stretched                            | 3.J.33                  | Smaller houses and starter homes                                                                     | 508            | 3.0               | 2.3               | 133              |            |
| .K Student Life                                  | 4.K.34                  | Student flats and halls of residence<br>Term-time terraces                                           | 0              | 0.0               | 0.4               | 0                |            |
| I.L Modest Means                                 | 4.K.35<br>4.K.36        | Educated young people in flats and tenements                                                         | 0<br>0         | 0.0<br>0.0        | 0.3<br>1.7        | 0                |            |
| s.c Wodest Wearis                                | 4.L.37<br>4.L.38        | Low cost flats in suburban areas<br>Semi-skilled workers in traditional neighbourhoods               | 128<br>603     | 0.8<br>3.5        | 1.4<br>2.6        | 53<br><b>135</b> |            |
|                                                  | 4.L.39                  | Fading owner occupied terraces High occupancy terraces, culturally diverse family areas              | 2,100<br>0     | 12.3<br>0.0       | 2.9<br>1.0        | <b>428</b><br>0  |            |
| M Striving Families                              | 4.M.41                  | Labouring semi-rural estates                                                                         | 323            | 1.9               | 1.6               | 119              | _          |
|                                                  | 4.M.43                  | Struggling young families in post-war terraces<br>Families in right-to-buy estates                   | 92<br>271      | 0.5<br>1.6        | 1.7<br>2.1        | 32<br>77         |            |
| N Poorer Pensioners                              |                         | Post-war estates, limited means                                                                      | 229            | 1.3               | 2.2               | 61               |            |
|                                                  | 4.N.46                  | Pensioners in social housing, semis and terraces Elderly people in social rented flats               | 535<br>138     | 3.1<br>0.8        | 0.8<br>1.1        | <b>401</b><br>75 |            |
| Urban Adversity                                  |                         | Low income older people in smaller semis<br>Pensioners and singles in social rented flats            | 1,924<br>206   | 11.3<br>1.2       | 2.3<br>1.8        | <b>497</b><br>69 |            |
| O Young Hardship                                 | 5 0 49                  | Young families in low cost private flats                                                             | 91             | 0.5               | 2.1               | 25               |            |
|                                                  | 5.0.50                  | Struggling younger people in mixed tenure Young people in small, low cost terraces                   | 86<br>182      | 0.5<br>1.1        | 1.7<br>2.3        | 29<br>47         |            |
| .P Struggling Estates                            | 5.P.52                  | j ,                                                                                                  | 132            | 0.8               | 1.6               | 48               |            |
|                                                  | 5.P.53<br>5.P.54        | Low income terraces Multi-ethnic, purpose-built estates                                              | 0              | 0.0<br>0.0        | 0.9<br>1.2        | 0<br>0           |            |
|                                                  | 5.P.55                  | Deprived and ethnically diverse in flats Low income large families in social rented semis            | 0<br>556       | 0.0<br>3.3        | 0.8<br>1.6        | 0<br><b>198</b>  |            |
| .Q Difficult Circumstances                       |                         | Social rented flats, families and single parents                                                     | 76             | 0.4               | 1.5               | 29               |            |
| Net Datase Herestell                             |                         | Singles and young families, some receiving benefits<br>Deprived areas and high-rise flats            | 519<br>148     | 3.0<br>0.9        | 1.8<br>2.0        | <b>170</b><br>43 |            |
| Not Private Households .R Not Private Households | 6 P 60                  | Active communal population                                                                           | 0              | 0.0               | 0.1               | 0                |            |
|                                                  |                         | Inactive communal population                                                                         | 60             | 0.0               | 0.1               | <b>128</b>       |            |
|                                                  |                         | Business areas without resident population                                                           | 0              | 0                 | 0                 | 0                |            |