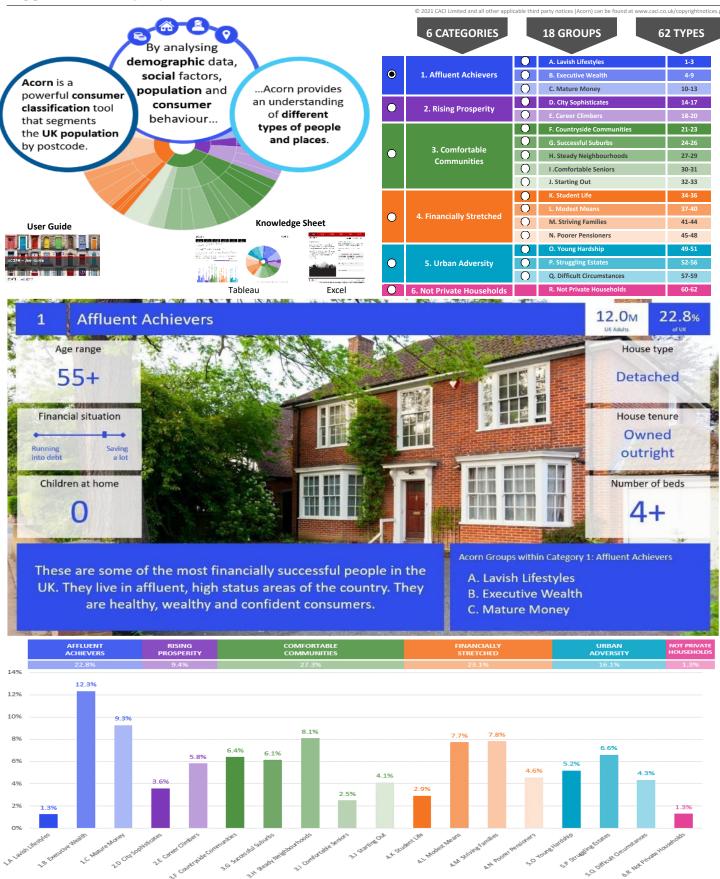

ockley 0 % Affluent Achievers 0 % Rising Prosperity Walbottle % Comfortable Communities 0 % Financially Stretched 0 % Urban Adversity Clara Vale 0 Dominant Acorn Group Ryton **Acorn Groups** Bar Moor Crawcreck Ovington 1.A Lavish Lifestyles 1.B Executive Wealth Blaydon 1.C Mature Money Ryton Woodside Prudhoe West Wylam 2.D City Sophisticates 2.E Career Climbers 3.F Countryside Communities 3.G Successful Suburbs Greenside 3.H Steady Neighbourhoods 3.I Comfortable Seniors 3.J Starting Out Whickham 4.K Student Life Winlaton Mill 4.L Modest Means 4.M Striving Families 4.N Poorer Pensioners 5.0 Young Hardship 5.P Struggling Estates Leadaate 5.Q Difficult Circumstances New Ridley Healey on the Hil 6.R Not Private Households Fellside Street Gate Area boundary







#### **ACORN - WHAT IS IT?**



United Kingdom