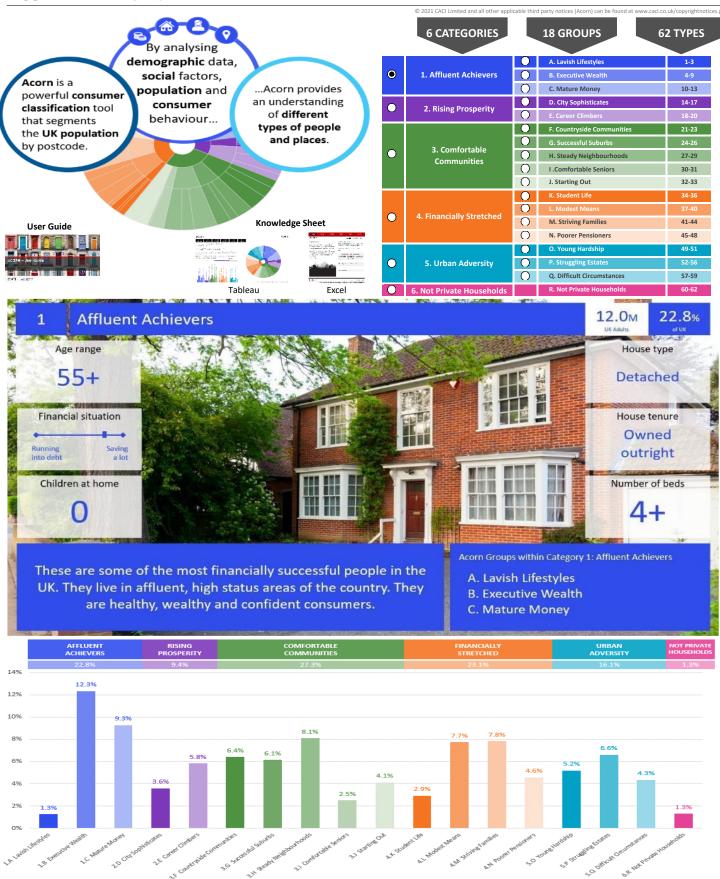

#### **ACORN CATEGORY PROFILE - HOUSEHOLDS**

© 2021 CACI Limited and all other applicable third party notices (Acorn) can be found at www.caci.co.uk/copyrightnotices.p

Area: ATLT\_EagleSN6 8TF (15 min contour)

Base: Great Britain

Year: 2021

| Acorn Cat | egory D | escription              | Area Profile | % for Area | % for Base | Index 0 | 100 | 200 |
|-----------|---------|-------------------------|--------------|------------|------------|---------|-----|-----|
| <b>(</b>  | 1       | Affluent Achievers      | 5,899        | 37.5       | 22.0       | 171     |     |     |
|           | 2       | Rising Prosperity       | 1,024        | 6.5        | 10.1       | 64      |     |     |
|           | 3       | Comfortable Communities | 4,979        | 31.7       | 26.2       | 121     |     |     |
| 0         | 4       | Financially Stretched   | 2,902        | 18.5       | 23.7       | 78      |     |     |
| Ō         | 5       | Urban Adversity         | 820          | 5.2        | 17.6       | 30      |     |     |
| 0         | 6       | Not Private Households  | 97           | 0.6        | 0.3        | 185     |     |     |
|           | Grapl   | h                       |              |            |            |         |     |     |

#### **ACORN GROUP PROFILE - HOUSEHOLDS**

© 2021 CACI Limited and all other applicable third party notices (Acorn) can be found at www.caci.co.uk/copyrightnotices.pdf

Area: ATLT\_EagleSN6 8TF (15 min contour)

## B Executive Wealth

6.5M

12.3%

High income people, successfully combining jobs and families. These are wealthy families living in larger detached or semi-detached properties either in the suburbs, the edge of towns or in semi-rural locations.

#### **ACORN - WHAT IS IT?**

United Kingdom