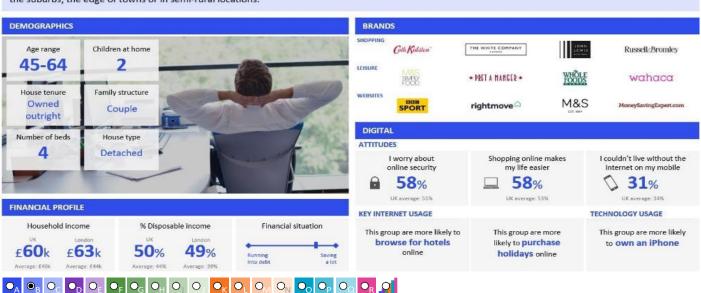

## B Executive Wealth

6.5M

12.3%

High income people, successfully combining jobs and families. These are wealthy families living in larger detached or semi-detached properties either in the suburbs, the edge of towns or in semi-rural locations.