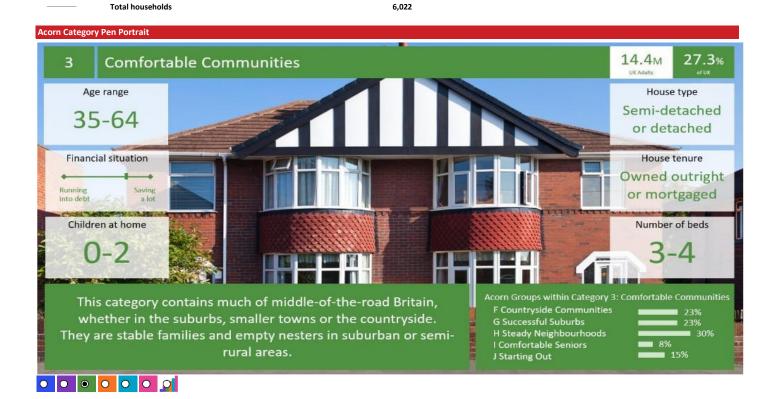

#### **ACORN GROUP PROFILE - HOUSEHOLDS**

© 2021 CACI Limited and all other applicable third party notices (Acorn) can be found at www.caci.co.uk/copyrightnotices.pdf

Area: ATLT\_EagleME14 1RZ (0.62 Mile contour)
Base: Great Britain

Base: Great I Year: 2021

Acorn Group Pen Portrait

Starting Out

2.2M UK Adults 4.1%

Young couples and early career climbers in their first homes. Younger couples in their first home, starting a family, and others who are at an early stage of their career form a substantial proportion of the households in these areas.