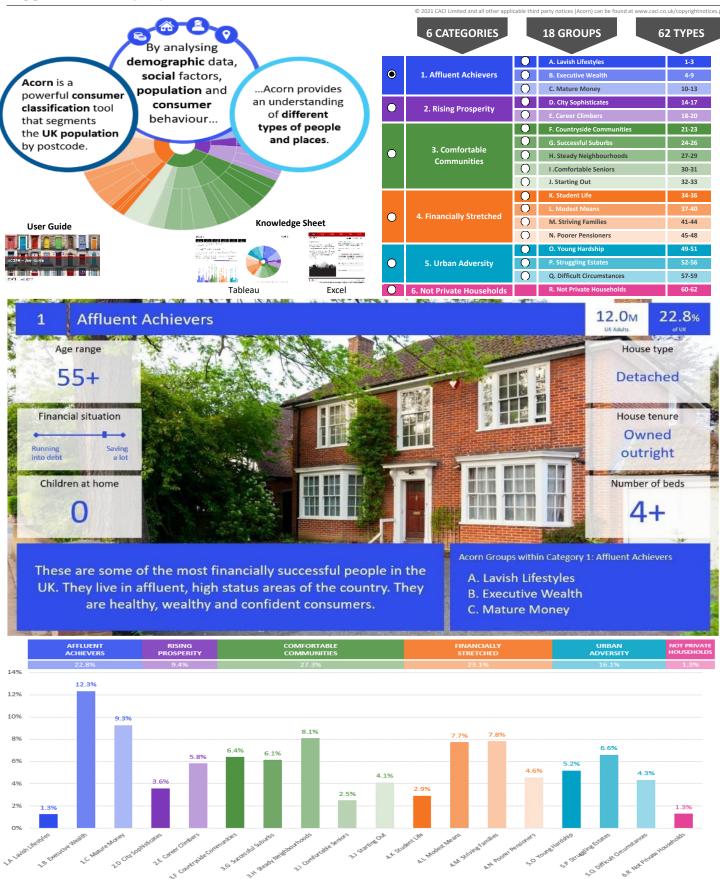

d at www.caci.co.uk/copyrightnotices.pdf

ATLT\_EagleME14 1RZ (0.62 Mile contour) Source: OS Open Data 2018 Area: Dominant Acorn Category % Affluent Achievers 0 % Rising Prosperity % Comfortable Communities % Financially Stretched % Urban Adversity Dominant Acorn Group **Acorn Groups** 1.A Lavish Lifestyles 1.B Executive Wealth 1.C Mature Money 2.D City Sophisticates 2.E Career Climbers 3.F Countryside Communities 3.G Successful Suburbs 3.H Steady Neighbourhoods 3.I Comfortable Seniors 3.J Starting Out 4.K Student Life 4.L Modest Means 4.M Striving Families 4.N Poorer Pensioners Maidstone 5.0 Young Hardship 5.P Struggling Estates 5.Q Difficult Circumstances Cornwallis Road 6.R Not Private Households Area boundary







CATEGORY GROUP TYPE MAP WHAT IS ACORN?

#### **ACORN - WHAT IS IT?**



United Kingdom