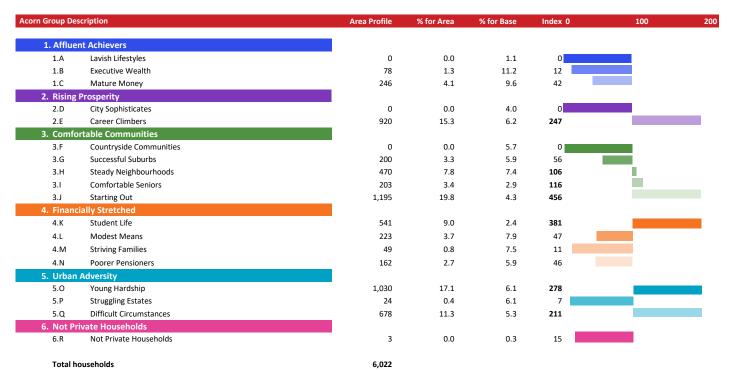

#### **ACORN CATEGORY PROFILE - HOUSEHOLDS**

© 2021 CACI Limited and all other applicable third party notices (Acorn) can be found at www.caci.co.uk/copyrightnotices.pdf

ATLT\_EagleME14 1RZ (0.62 Mile contour) Area: Great Britain

Base: 2021 Year:

| Acorn Cat | egory D | Description             | Area Profile | % for Area | % for Base | Index 0 | 100 | 200 |
|-----------|---------|-------------------------|--------------|------------|------------|---------|-----|-----|
| 0         | 1       | Affluent Achievers      | 324          | 5.4        | 22.0       | 24      |     |     |
| 0         | 2       | Rising Prosperity       | 920          | 15.3       | 10.1       | 151     |     |     |
| <b>(</b>  | 3       | Comfortable Communities | 2,068        | 34.3       | 26.2       | 131     |     |     |
| 0         | 4       | Financially Stretched   | 975          | 16.2       | 23.7       | 68      |     |     |
| Ō         | 5       | Urban Adversity         | 1,732        | 28.8       | 17.6       | 163     |     |     |
| 0         | 6       | Not Private Households  | 3            | 0.0        | 0.3        | 15      |     |     |
|           | Grapl   | h                       |              |            |            |         |     |     |