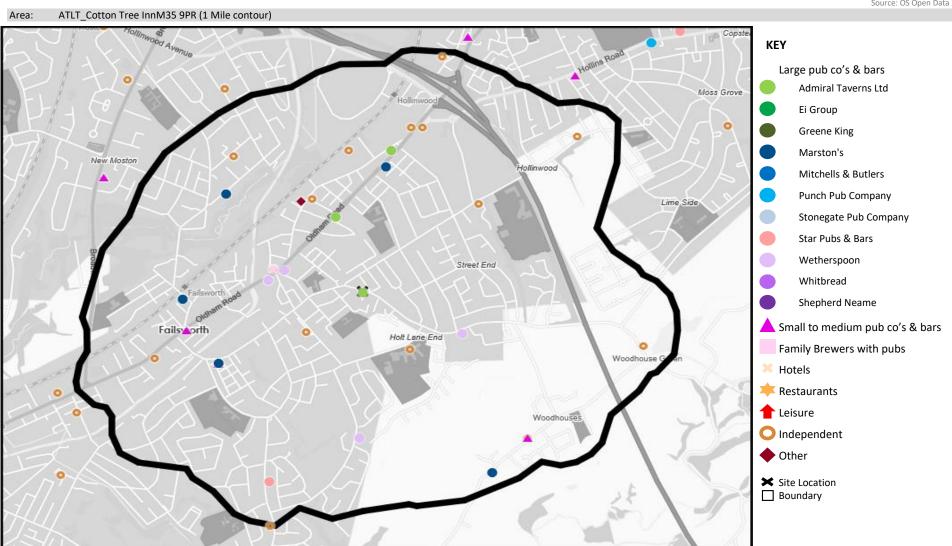

# **MAP OF AREA**

© 2021 CACI Limited and all other applicable third party notices (CGA) can be found at www.caci.co.uk/copyrightnotices.pdf Source: OS Open Data 2018

# **CGA LICENCED PREMISES**

© 2021 CACI Limited and all other applicable third party notices (CGA) can be found at www.caci.co.uk/copyrightnotices.pdf

Area: ATLT\_Cotton Tree InnM35 9PR (1 Mile contc Base: Great Britain

Base: Great Year: 2021

| Licence Type     | Profile | Per 1000<br>Pop (Area) | Per 1000<br>Pop (Base) | Index | 0 | 100 | 200 |
|------------------|---------|------------------------|------------------------|-------|---|-----|-----|
| Pubs & Full On   | 24      | 106.8                  | 84.9                   | 126   |   |     |     |
| Proprietary Club | 1       | 4.4                    | 8.1                    | 55    |   |     |     |
| Registered Club  | 4       | 17.8                   | 29.9                   | 60    |   |     |     |
| Restaurant       | 6       | 26.7                   | 34.6                   | 77    |   |     |     |
| Residential      | 0       | 0.0                    | 3.5                    | 0     |   |     |     |

| New Moston Inn Marston's Pubs & Full On Marston's M 40 3ST Parkfield Dance Centre Independent Free Proprietary Club Independent Free M 40 3TF Windmill Star Pubs & Bars Pubs & Full On Star Pubs & Bars M 35 OQH Desi Lounge Restaurant Independent Free Restaurant Independent Free M 35 OHB Church Inn Robinsons Pubs & Full On Robinsons M 35 OAA Bar 409 Independent Free Pubs & Full On Independent Free M 35 OAA Bricklayers Arms Marston's Pubs & Full On Marston's M 35 ODL Marston's M 35 ODL Marston's Pubs & Full On Marston's M 35 ODL Marston's M 35 |
|--------------------------------------------------------------------------------------------------------------------------------------------------------------------------------------------------------------------------------------------------------------------------------------------------------------------------------------------------------------------------------------------------------------------------------------------------------------------------------------------------------------------------------------------------------------------------------------------------------------------------------------------------------------------------------------------------------------------------------------------------------------------------------------------------------------------------------------------------------------------------------------------------------------------------------------------------------------------------------------------------------------------------------------------------------------------------------------------------------------------------------------------------------------------------------------------------------------------------------------------------------------------------------------------------------------------------------------------------------------------------------------------------------------------------------------------------------------------------------------------------------------------------------------------------------------------------------------------------------------------------------------------------------------------------------------------------------------------------------------------------------------------------------------------------------------------------------------------------------------------------------------------------------------------------------------------------------------------------------------------------------------------------------------------------------------------------------------------------------------------------------|
| WindmillStar Pubs & BarsPubs & Full OnStar Pubs & BarsM 35 OQHDesi Lounge RestaurantIndependent FreeRestaurantIndependent FreeM 35 OHBChurch InnRobinsonsPubs & Full OnRobinsonsM 35 OAABar 409Independent FreePubs & Full OnIndependent FreeM 35 OAABricklayers ArmsMarston'sPubs & Full OnMarston'sM 35 ODLMowbray ArmsAmber TavernsPubs & Full OnAmber TavernsM 35 OENMare & FoalMarston'sPubs & Full OnAmber TavernsM 35 OENCrown & CushionStonegate Pub CompanyPubs & Full OnStonegate Pub CompanyM 35 OENEight BellsStonegate Pub CompanyPubs & Full OnStonegate Pub CompanyM 35 OENRoyal OakStonegate Pub CompanyPubs & Full OnStonegate Pub CompanyM 35 OENBay Bar & GrillIndependent FreePubs & Full OnStonegate Pub CompanyM 35 OENBay Bar & GrillIndependent FreePubs & Full OnAdmiral Taverns LtdM 35 9BJDutch Birds InnAdmiral Taverns LtdPubs & Full OnAdmiral Taverns LtdM 35 9DQHoughton ArmsMarston'sPubs & Full OnMarston'sM 35 9DQWillow TavernStonegate Pub CompanyPubs & Full OnMarston'sM 35 9PDDog & PartridgeMarston'sPubs & Full OnMarston'sM 35 9PRWoodhouses Working Mens Club & Inst' Independent FreeRegistered ClubIndependent FreeM 35 9WN                                                                                                                                                                                                                                                                                                                                                                                                                                                                                                                                                                                                                                                                                                                                                                                                                                                                                                                                                      |
| Desi Lounge RestaurantIndependent FreeRestaurantIndependent FreeM 35 0HBChurch InnRobinsonsPubs & Full OnRobinsonsM 35 0AABar 409Independent FreePubs & Full OnIndependent FreeM 35 0AABricklayers ArmsMarston'sPubs & Full OnMarston'sM 35 0ENMowbray ArmsAmber TavernsPubs & Full OnAmber TavernsM 35 0ENMare & FoalMarston'sPubs & Full OnMarston'sM 35 0ENCrown & CushionStonegate Pub CompanyPubs & Full OnStonegate Pub CompanyM 35 0ENEight BellsStonegate Pub CompanyPubs & Full OnStonegate Pub CompanyM 35 0ENRoyal OakStonegate Pub CompanyPubs & Full OnStonegate Pub CompanyM 35 0ENBay Bar & GrillIndependent FreePubs & Full OnIndependent FreeM 35 9BJAnglers Arms*Other Small Retail GroupsPubs & Full OnIndependent FreeM 35 9BHDutch Birds InnAdmiral Taverns LtdPubs & Full On*Other Small Retail GroupsM 35 9BHHoughton ArmsMarston'sPubs & Full OnMarston'sM 35 9FDWillow TavernStonegate Pub CompanyPubs & Full OnMarston'sM 35 9FDWillow TavernStonegate Pub CompanyPubs & Full OnMarston'sM 35 9FDWoodhouses Working Mens Club & InstitutePubs & Full OnMarston'sM 35 9FNWoodhouses Cricket ClubIndependent FreeRegistered ClubIndependent FreeM 35 9WN                                                                                                                                                                                                                                                                                                                                                                                                                                                                                                                                                                                                                                                                                                                                                                                                                                                                                                                                               |
| Church InnRobinsonsPubs & Full OnRobinsonsM 35 OAABar 409Independent FreePubs & Full OnIndependent FreeM 35 OAABricklayers ArmsMarston'sPubs & Full OnMarston'sM 35 ODLMowbray ArmsAmber TavernsPubs & Full OnAmber TavernsM 35 OENMare & FoalMarston'sPubs & Full OnMarston'sM 35 OENCrown & CushionStonegate Pub CompanyPubs & Full OnStonegate Pub CompanyM 35 OFHEight BellsStonegate Pub CompanyPubs & Full OnStonegate Pub CompanyM 35 OEWRoyal OakStonegate Pub CompanyPubs & Full OnStonegate Pub CompanyM 35 OEHBay Bar & GrillIndependent FreePubs & Full OnIndependent FreeM 35 9BJAnglers Arms*Other Small Retail GroupsPubs & Full On*Other Small Retail GroupsM 35 9BHDutch Birds InnAdmiral Taverns LtdPubs & Full OnAdmiral Taverns LtdM 35 9DQHoughton ArmsMarston'sPubs & Full OnMarston'sM 35 9FDWillow TavernStonegate Pub CompanyPubs & Full OnMarston'sM 35 9FDObg & PartridgeMarston'sPubs & Full OnMarston'sM 35 9PDCotton Tree InnAdmiral Taverns LtdPubs & Full OnAdmiral Taverns LtdM 35 9PNWoodhouses Working Mens Club & Inst Independent FreeRegistered ClubIndependent FreeM 35 9WNWoodhouse GardensJW LeesPubs & Full OnIndependent FreeM 35 9WN                                                                                                                                                                                                                                                                                                                                                                                                                                                                                                                                                                                                                                                                                                                                                                                                                                                                                                                                               |
| Bar 409 Independent Free Pubs & Full On Independent Free M 35 OAA Bricklayers Arms Marston's Pubs & Full On Marston's M 35 ODL Mowbray Arms Amber Taverns Pubs & Full On Amber Taverns M 35 OEN Mare & Foal Marston's Pubs & Full On Marston's M 35 OEN Crown & Cushion Stonegate Pub Company Pubs & Full On Stonegate Pub Company M 35 OFH Eight Bells Stonegate Pub Company Pubs & Full On Stonegate Pub Company M 35 OEH Bay Bar & Grill Independent Free Pubs & Full On Independent Free M 35 9BJ Anglers Arms *Other Small Retail Groups Pubs & Full On *Other Small Retail Groups M 35 9BH Dutch Birds Inn Admiral Taverns Ltd Pubs & Full On Admiral Taverns Ltd M 35 9DQ Houghton Arms Marston's Pubs & Full On Marston's M 35 9FD Willow Tavern Stonegate Pub Company Pubs & Full On Marston's M 35 9PD Cotton Tree Inn Admiral Taverns Ltd Pubs & Full On Marston's M 35 9PR Woodhouses Working Mens Club & Instill Independent Free Registered Club Independent Free M 35 9WN Woodhouse Gardens JW Lees Pubs & Full On Independent Free OL 8 3RB Hollinwood Cricket Club Independent Free OL 8 3RB Hollinwood Cricket Club Independent Free OL 8 3RB Hollinwood Cricket Club Independent Free OL 8 3RB                                                                                                                                                                                                                                                                                                                                                                                                                                                                                                                                                                                                                                                                                                                                                                                                                                                                                                              |
| Bricklayers Arms Marston's Pubs & Full On Amston's M 35 ODL Mowbray Arms Amber Taverns Pubs & Full On Amber Taverns M 35 OEN Mare & Foal Marston's Pubs & Full On Marston's M 35 OES Crown & Cushion Stonegate Pub Company Pubs & Full On Stonegate Pub Company M 35 OFH Eight Bells Stonegate Pub Company Pubs & Full On Stonegate Pub Company M 35 OEH Bay Bar & Grill Independent Free Pubs & Full On Independent Free M 35 9BJ Anglers Arms *Other Small Retail Groups Pubs & Full On *Other Small Retail Groups M 35 OEH Dutch Birds Inn Admiral Taverns Ltd Pubs & Full On Admiral Taverns Ltd M 35 9DQ Houghton Arms Marston's Pubs & Full On Admiral Taverns Ltd M 35 9FD Willow Tavern Stonegate Pub Company Pubs & Full On Stonegate Pub Company M 35 OEH Dog & Partridge Marston's Pubs & Full On Admiral Taverns Ltd M 35 9PD Cotton Tree Inn Admiral Taverns Ltd Pubs & Full On Admiral Taverns Ltd M 35 ONA Woodhouses Working Mens Club & Instil Independent Free Registered Club Independent Free M 35 OWN Woodhouse Gardens JW Lees Pubs & Full On Independent Free OL 8 3RB Hollinwood Cricket Club Independent Free Registered Club Independent Free OL 8 3RB Hollinwood Cricket Club Independent Free OL 8 3RB                                                                                                                                                                                                                                                                                                                                                                                                                                                                                                                                                                                                                                                                                                                                                                                                                                                                                             |
| Mowbray ArmsAmber TavernsPubs & Full OnAmber TavernsM 35 0ENMare & FoalMarston'sPubs & Full OnMarston'sM 35 0ESCrown & CushionStonegate Pub CompanyPubs & Full OnStonegate Pub CompanyM 35 0FHEight BellsStonegate Pub CompanyPubs & Full OnStonegate Pub CompanyM 35 0QWRoyal OakStonegate Pub CompanyPubs & Full OnStonegate Pub CompanyM 35 0EHBay Bar & GrillIndependent FreePubs & Full OnIndependent FreeM 35 9BJAnglers Arms*Other Small Retail GroupsPubs & Full On*Other Small Retail GroupsM 35 9BHDutch Birds InnAdmiral Taverns LtdPubs & Full OnAdmiral Taverns LtdM 35 9DQHoughton ArmsMarston'sPubs & Full OnMarston'sM 35 9FDWillow TavernStonegate Pub CompanyPubs & Full OnMarston'sM 35 9HDDog & PartridgeMarston'sPubs & Full OnMarston'sM 35 9NPCotton Tree InnAdmiral Taverns LtdPubs & Full OnAdmiral Taverns LtdM 35 9PRWoodhouses Working Mens Club & Inst Independent FreeRegistered ClubIndependent FreeM 35 9WNWoodhouse GardensJW LeesPubs & Full OnJW LeesM 35 9WNWaggon & HorsesIndependent FreePubs & Full OnIndependent FreeOL 8 3RBHollinwood Cricket ClubIndependent FreeRegistered ClubIndependent FreeOL 8 3LU                                                                                                                                                                                                                                                                                                                                                                                                                                                                                                                                                                                                                                                                                                                                                                                                                                                                                                                                                                            |
| Mare & Foal Marston's Pubs & Full On Marston's M 35 OES Crown & Cushion Stonegate Pub Company Pubs & Full On Stonegate Pub Company M 35 OFH Eight Bells Stonegate Pub Company Pubs & Full On Stonegate Pub Company M 35 OQW Royal Oak Stonegate Pub Company Pubs & Full On Stonegate Pub Company M 35 OQW Royal Oak Stonegate Pub Company Pubs & Full On Stonegate Pub Company M 35 OEH Bay Bar & Grill Independent Free Pubs & Full On Independent Free M 35 9BJ Anglers Arms *Other Small Retail Groups Pubs & Full On *Other Small Retail Groups M 35 9BH Dutch Birds Inn Admiral Taverns Ltd Pubs & Full On Admiral Taverns Ltd M 35 9DQ Houghton Arms Marston's Pubs & Full On Marston's M 35 9FD Willow Tavern Stonegate Pub Company Pubs & Full On Stonegate Pub Company M 35 9HD Dog & Partridge Marston's Pubs & Full On Marston's M 35 9NP Cotton Tree Inn Admiral Taverns Ltd Pubs & Full On Admiral Taverns Ltd M 35 9PR Woodhouses Working Mens Club & Instilledependent Free Registered Club Independent Free M 35 9WN Woodhouse Gardens JW Lees Pubs & Full On JW Lees M 35 9WN Waggon & Horses Independent Free Registered Club Independent Free OL 8 3RB Hollinwood Cricket Club Independent Free OL 8 3LU                                                                                                                                                                                                                                                                                                                                                                                                                                                                                                                                                                                                                                                                                                                                                                                                                                                                                                    |
| Crown & Cushion  Stonegate Pub Company  Fubs & Full On  Stonegate Pub Company  Royal Oak  Stonegate Pub Company  Pubs & Full On  Stonegate Pub Company  M 35 OEH  Bay Bar & Grill  Independent Free  Pubs & Full On  Independent Free  M 35 9BJ  Anglers Arms  *Other Small Retail Groups  Pubs & Full On  Admiral Taverns Ltd  Pubs & Full On  Admiral Taverns Ltd  M 35 9DQ  Houghton Arms  Marston's  Marston's  Pubs & Full On  Marston's  M 35 9FD  Willow Tavern  Stonegate Pub Company  Pubs & Full On  Marston's  M 35 9FD  Willow Tavern  Stonegate Pub Company  Pubs & Full On  Marston's  M 35 9FD  Willow Tavern  Stonegate Pub Company  M 35 9FD  W 35 9FD  Willow Tavern  Stonegate Pub Company  M 35 9FD  W 35 9FD  Willow Tavern  Stonegate Pub Company  M 35 9FD  W |
| Eight Bells Stonegate Pub Company Pubs & Full On Stonegate Pub Company M 35 OQW Royal Oak Stonegate Pub Company Pubs & Full On Stonegate Pub Company M 35 OEH Bay Bar & Grill Independent Free Pubs & Full On Independent Free M 35 9BJ Anglers Arms *Other Small Retail Groups Pubs & Full On *Other Small Retail Groups M 35 9BH Dutch Birds Inn Admiral Taverns Ltd Pubs & Full On Admiral Taverns Ltd M 35 9DQ Houghton Arms Marston's Pubs & Full On Marston's M 35 9FD Willow Tavern Stonegate Pub Company Pubs & Full On Stonegate Pub Company M 35 9HD Dog & Partridge Marston's Pubs & Full On Marston's M 35 9NP Cotton Tree Inn Admiral Taverns Ltd Pubs & Full On Admiral Taverns Ltd M 35 9PR Woodhouses Working Mens Club & Insti Independent Free Registered Club Independent Free M 35 9WN Woodhouse Gardens JW Lees Pubs & Full On JW Lees M 35 9WN Waggon & Horses Independent Free Pubs & Full On Independent Free OL & 3RB Hollinwood Cricket Club Independent Free Registered Club Independent Free OL & 3RB Hollinwood Cricket Club Independent Free OL & 3RB                                                                                                                                                                                                                                                                                                                                                                                                                                                                                                                                                                                                                                                                                                                                                                                                                                                                                                                                                                                                                                            |
| Royal Oak Stonegate Pub Company Pubs & Full On Stonegate Pub Company M 35 0EH Bay Bar & Grill Independent Free Pubs & Full On Independent Free M 35 9BJ Anglers Arms *Other Small Retail Groups Pubs & Full On *Other Small Retail Groups M 35 9BH Dutch Birds Inn Admiral Taverns Ltd Pubs & Full On Admiral Taverns Ltd M 35 9DQ Houghton Arms Marston's Pubs & Full On Marston's M 35 9FD Willow Tavern Stonegate Pub Company Pubs & Full On Stonegate Pub Company M 35 9HD Dog & Partridge Marston's Pubs & Full On Marston's M 35 9NP Cotton Tree Inn Admiral Taverns Ltd Pubs & Full On Admiral Taverns Ltd M 35 9PR Woodhouses Working Mens Club & Insti Independent Free Registered Club Independent Free M 35 9WN Woodhouse Gardens JW Lees Pubs & Full On JW Lees M 35 9WN Waggon & Horses Independent Free Pubs & Full On Independent Free OL 8 3RB Hollinwood Cricket Club Independent Free Registered Club Independent Free OL 8 3RB                                                                                                                                                                                                                                                                                                                                                                                                                                                                                                                                                                                                                                                                                                                                                                                                                                                                                                                                                                                                                                                                                                                                                                              |
| Bay Bar & Grill Independent Free Pubs & Full On Pub |
| Anglers Arms *Other Small Retail Groups Pubs & Full On *Other Small Retail Groups M 35 9BH Dutch Birds Inn Admiral Taverns Ltd Pubs & Full On Admiral Taverns Ltd M 35 9DQ Houghton Arms Marston's Pubs & Full On Marston's M 35 9FD Willow Tavern Stonegate Pub Company Pubs & Full On Stonegate Pub Company M 35 9HD Dog & Partridge Marston's Pubs & Full On Marston's M 35 9NP Cotton Tree Inn Admiral Taverns Ltd Pubs & Full On Admiral Taverns Ltd M 35 9PR Woodhouses Working Mens Club & Insti Independent Free Registered Club Independent Free M 35 9WN Woodhouses Cricket Club Independent Free Registered Club Independent Free M 35 9WN Woodhouse Gardens JW Lees Pubs & Full On JW Lees M 35 9WN Waggon & Horses Independent Free Pubs & Full On Independent Free OL 8 3RB Hollinwood Cricket Club Independent Free OL 8 3LU                                                                                                                                                                                                                                                                                                                                                                                                                                                                                                                                                                                                                                                                                                                                                                                                                                                                                                                                                                                                                                                                                                                                                                                                                                                                                    |
| Dutch Birds InnAdmiral Taverns LtdPubs & Full OnAdmiral Taverns LtdM 35 9DQHoughton ArmsMarston'sPubs & Full OnMarston'sM 35 9FDWillow TavernStonegate Pub CompanyPubs & Full OnStonegate Pub CompanyM 35 9HDDog & PartridgeMarston'sPubs & Full OnMarston'sM 35 9NPCotton Tree InnAdmiral Taverns LtdPubs & Full OnAdmiral Taverns LtdM 35 9PRWoodhouses Working Mens Club & Instill Independent FreeRegistered ClubIndependent FreeM 35 9WNWoodhouses Cricket ClubIndependent FreeRegistered ClubIndependent FreeM 35 9WNWoodhouse GardensJW LeesPubs & Full OnJW LeesM 35 9WNWaggon & HorsesIndependent FreePubs & Full OnIndependent FreeOL 8 3RBHollinwood Cricket ClubIndependent FreeRegistered ClubIndependent FreeOL 8 3LU                                                                                                                                                                                                                                                                                                                                                                                                                                                                                                                                                                                                                                                                                                                                                                                                                                                                                                                                                                                                                                                                                                                                                                                                                                                                                                                                                                                            |
| Houghton Arms Marston's Pubs & Full On Marston's M 35 9FD Willow Tavern Stonegate Pub Company Pubs & Full On Stonegate Pub Company M 35 9HD Dog & Partridge Marston's Pubs & Full On Marston's M 35 9NP Cotton Tree Inn Admiral Taverns Ltd Pubs & Full On Admiral Taverns Ltd M 35 9PR Woodhouses Working Mens Club & Insti Independent Free Registered Club Independent Free M 35 9WN Woodhouses Cricket Club Independent Free Registered Club Independent Free M 35 9WN Woodhouse Gardens JW Lees Pubs & Full On JW Lees M 35 9WN Waggon & Horses Independent Free Pubs & Full On Independent Free OL 8 3RB Hollinwood Cricket Club Independent Free Registered Club Independent Free OL 8 3LU                                                                                                                                                                                                                                                                                                                                                                                                                                                                                                                                                                                                                                                                                                                                                                                                                                                                                                                                                                                                                                                                                                                                                                                                                                                                                                                                                                                                                              |
| Willow Tavern Stonegate Pub Company Pubs & Full On Stonegate Pub Company M 35 9HD Dog & Partridge Marston's Pubs & Full On Marston's M 35 9NP Cotton Tree Inn Admiral Taverns Ltd Pubs & Full On Admiral Taverns Ltd M 35 9PR Woodhouses Working Mens Club & Insti Independent Free Registered Club Independent Free M 35 9WN Woodhouses Cricket Club Independent Free Registered Club Independent Free M 35 9WN Woodhouse Gardens JW Lees Pubs & Full On JW Lees M 35 9WN Waggon & Horses Independent Free Pubs & Full On Independent Free OL 8 3RB Hollinwood Cricket Club Independent Free Registered Club Independent Free OL 8 3LU                                                                                                                                                                                                                                                                                                                                                                                                                                                                                                                                                                                                                                                                                                                                                                                                                                                                                                                                                                                                                                                                                                                                                                                                                                                                                                                                                                                                                                                                                        |
| Dog & PartridgeMarston'sPubs & Full OnMarston'sM 35 9NPCotton Tree InnAdmiral Taverns LtdPubs & Full OnAdmiral Taverns LtdM 35 9PRWoodhouses Working Mens Club & Insti Independent FreeRegistered ClubIndependent FreeM 35 9WNWoodhouses Cricket ClubIndependent FreeRegistered ClubIndependent FreeM 35 9WNWoodhouse GardensJW LeesPubs & Full OnJW LeesM 35 9WNWaggon & HorsesIndependent FreePubs & Full OnIndependent FreeOL 8 3RBHollinwood Cricket ClubIndependent FreeRegistered ClubIndependent FreeOL 8 3LU                                                                                                                                                                                                                                                                                                                                                                                                                                                                                                                                                                                                                                                                                                                                                                                                                                                                                                                                                                                                                                                                                                                                                                                                                                                                                                                                                                                                                                                                                                                                                                                                           |
| Cotton Tree Inn Admiral Taverns Ltd Pubs & Full On Admiral Taverns Ltd M 35 9PR Woodhouses Working Mens Club & Insti Independent Free Registered Club Independent Free M 35 9WN Woodhouses Cricket Club Independent Free Registered Club Independent Free M 35 9WN Woodhouse Gardens JW Lees Pubs & Full On JW Lees M 35 9WN Waggon & Horses Independent Free Pubs & Full On Independent Free OL 8 3RB Hollinwood Cricket Club Independent Free Registered Club Independent Free OL 8 3LU                                                                                                                                                                                                                                                                                                                                                                                                                                                                                                                                                                                                                                                                                                                                                                                                                                                                                                                                                                                                                                                                                                                                                                                                                                                                                                                                                                                                                                                                                                                                                                                                                                      |
| Woodhouses Working Mens Club & Insti Independent Free Registered Club Independent Free M 35 9WN Woodhouses Cricket Club Independent Free Registered Club Independent Free M 35 9WN Woodhouse Gardens JW Lees Pubs & Full On JW Lees M 35 9WN Waggon & Horses Independent Free Pubs & Full On Independent Free OL 8 3RB Hollinwood Cricket Club Independent Free Registered Club Independent Free OL 8 3LU                                                                                                                                                                                                                                                                                                                                                                                                                                                                                                                                                                                                                                                                                                                                                                                                                                                                                                                                                                                                                                                                                                                                                                                                                                                                                                                                                                                                                                                                                                                                                                                                                                                                                                                      |
| Woodhouses Cricket ClubIndependent FreeRegistered ClubIndependent FreeM 35 9WNWoodhouse GardensJW LeesPubs & Full OnJW LeesM 35 9WNWaggon & HorsesIndependent FreePubs & Full OnIndependent FreeOL 8 3RBHollinwood Cricket ClubIndependent FreeRegistered ClubIndependent FreeOL 8 3LU                                                                                                                                                                                                                                                                                                                                                                                                                                                                                                                                                                                                                                                                                                                                                                                                                                                                                                                                                                                                                                                                                                                                                                                                                                                                                                                                                                                                                                                                                                                                                                                                                                                                                                                                                                                                                                         |
| Woodhouse GardensJW LeesPubs & Full OnJW LeesM 35 9WNWaggon & HorsesIndependent FreePubs & Full OnIndependent FreeOL 8 3RBHollinwood Cricket ClubIndependent FreeRegistered ClubIndependent FreeOL 8 3LU                                                                                                                                                                                                                                                                                                                                                                                                                                                                                                                                                                                                                                                                                                                                                                                                                                                                                                                                                                                                                                                                                                                                                                                                                                                                                                                                                                                                                                                                                                                                                                                                                                                                                                                                                                                                                                                                                                                       |
| Waggon & Horses Independent Free Pubs & Full On Independent Free OL 8 3RB Hollinwood Cricket Club Independent Free Registered Club Independent Free OL 8 3LU                                                                                                                                                                                                                                                                                                                                                                                                                                                                                                                                                                                                                                                                                                                                                                                                                                                                                                                                                                                                                                                                                                                                                                                                                                                                                                                                                                                                                                                                                                                                                                                                                                                                                                                                                                                                                                                                                                                                                                   |
| Hollinwood Cricket Club Independent Free Registered Club Independent Free OL 8 3LU                                                                                                                                                                                                                                                                                                                                                                                                                                                                                                                                                                                                                                                                                                                                                                                                                                                                                                                                                                                                                                                                                                                                                                                                                                                                                                                                                                                                                                                                                                                                                                                                                                                                                                                                                                                                                                                                                                                                                                                                                                             |
| 0                                                                                                                                                                                                                                                                                                                                                                                                                                                                                                                                                                                                                                                                                                                                                                                                                                                                                                                                                                                                                                                                                                                                                                                                                                                                                                                                                                                                                                                                                                                                                                                                                                                                                                                                                                                                                                                                                                                                                                                                                                                                                                                              |
|                                                                                                                                                                                                                                                                                                                                                                                                                                                                                                                                                                                                                                                                                                                                                                                                                                                                                                                                                                                                                                                                                                                                                                                                                                                                                                                                                                                                                                                                                                                                                                                                                                                                                                                                                                                                                                                                                                                                                                                                                                                                                                                                |
| Sun Inn Independent Free Pubs & Full On Independent Free M 35 9DQ                                                                                                                                                                                                                                                                                                                                                                                                                                                                                                                                                                                                                                                                                                                                                                                                                                                                                                                                                                                                                                                                                                                                                                                                                                                                                                                                                                                                                                                                                                                                                                                                                                                                                                                                                                                                                                                                                                                                                                                                                                                              |
| Streetbridge Inn Independent Free Pubs & Full On Independent Free OL 8 3QH                                                                                                                                                                                                                                                                                                                                                                                                                                                                                                                                                                                                                                                                                                                                                                                                                                                                                                                                                                                                                                                                                                                                                                                                                                                                                                                                                                                                                                                                                                                                                                                                                                                                                                                                                                                                                                                                                                                                                                                                                                                     |
| Millgate JW Lees Pubs & Full On JW Lees M 35 0ES                                                                                                                                                                                                                                                                                                                                                                                                                                                                                                                                                                                                                                                                                                                                                                                                                                                                                                                                                                                                                                                                                                                                                                                                                                                                                                                                                                                                                                                                                                                                                                                                                                                                                                                                                                                                                                                                                                                                                                                                                                                                               |
| Wheatsheaf Admiral Taverns Ltd Pubs & Full On Admiral Taverns Ltd M 35 9AT                                                                                                                                                                                                                                                                                                                                                                                                                                                                                                                                                                                                                                                                                                                                                                                                                                                                                                                                                                                                                                                                                                                                                                                                                                                                                                                                                                                                                                                                                                                                                                                                                                                                                                                                                                                                                                                                                                                                                                                                                                                     |
| Sul Lago Independent Free Restaurant Independent Free OL 8 3NZ                                                                                                                                                                                                                                                                                                                                                                                                                                                                                                                                                                                                                                                                                                                                                                                                                                                                                                                                                                                                                                                                                                                                                                                                                                                                                                                                                                                                                                                                                                                                                                                                                                                                                                                                                                                                                                                                                                                                                                                                                                                                 |
| Failsworth Town Hall Independent Free Pubs & Full On Independent Free M 35 0FH                                                                                                                                                                                                                                                                                                                                                                                                                                                                                                                                                                                                                                                                                                                                                                                                                                                                                                                                                                                                                                                                                                                                                                                                                                                                                                                                                                                                                                                                                                                                                                                                                                                                                                                                                                                                                                                                                                                                                                                                                                                 |
| Wickentree Independent Free Restaurant Independent Free M 35 9BA                                                                                                                                                                                                                                                                                                                                                                                                                                                                                                                                                                                                                                                                                                                                                                                                                                                                                                                                                                                                                                                                                                                                                                                                                                                                                                                                                                                                                                                                                                                                                                                                                                                                                                                                                                                                                                                                                                                                                                                                                                                               |
| Voujon Indian Dinner Independent Free Restaurant Independent Free OL 9 7JT                                                                                                                                                                                                                                                                                                                                                                                                                                                                                                                                                                                                                                                                                                                                                                                                                                                                                                                                                                                                                                                                                                                                                                                                                                                                                                                                                                                                                                                                                                                                                                                                                                                                                                                                                                                                                                                                                                                                                                                                                                                     |
| Failsworth Soccer Centre Independent Free Registered Club Independent Free M 35 9HA                                                                                                                                                                                                                                                                                                                                                                                                                                                                                                                                                                                                                                                                                                                                                                                                                                                                                                                                                                                                                                                                                                                                                                                                                                                                                                                                                                                                                                                                                                                                                                                                                                                                                                                                                                                                                                                                                                                                                                                                                                            |
| Jimmy's Independent Free Restaurant Independent Free M 35 9RD                                                                                                                                                                                                                                                                                                                                                                                                                                                                                                                                                                                                                                                                                                                                                                                                                                                                                                                                                                                                                                                                                                                                                                                                                                                                                                                                                                                                                                                                                                                                                                                                                                                                                                                                                                                                                                                                                                                                                                                                                                                                  |
| Old School Bbq Bus Independent Free Restaurant Independent Free OL 9 7LP                                                                                                                                                                                                                                                                                                                                                                                                                                                                                                                                                                                                                                                                                                                                                                                                                                                                                                                                                                                                                                                                                                                                                                                                                                                                                                                                                                                                                                                                                                                                                                                                                                                                                                                                                                                                                                                                                                                                                                                                                                                       |