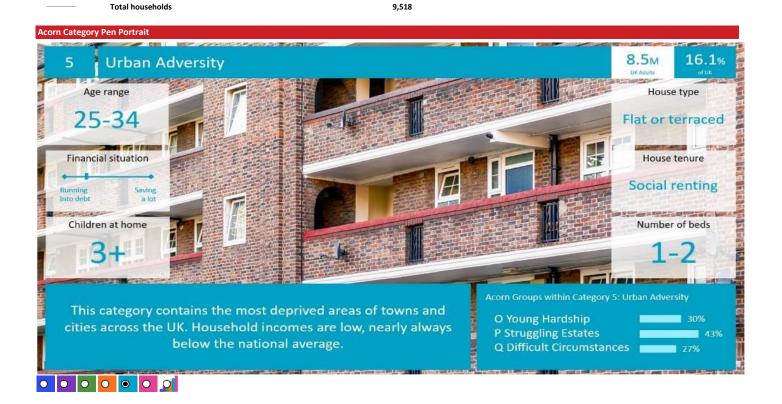

### **ACORN CATEGORY PROFILE - HOUSEHOLDS**

© 2021 CACI Limited and all other applicable third party notices (Acorn) can be found at www.caci.co.uk/copyrightnotices.pr

Area: ATLT\_Cotton Tree InnM35 9PR (1 Mile contour)

Base: Great Britain Year: 2021

| Acorn Cat  | egory D | Description             | Area Profile | % for Area | % for Base | Index 0 | 100 | 200 |
|------------|---------|-------------------------|--------------|------------|------------|---------|-----|-----|
| 0          | 1       | Affluent Achievers      | 590          | 6.2        | 22.0       | 28      |     |     |
| 0          | 2       | Rising Prosperity       | 19           | 0.2        | 10.1       | 2       |     |     |
|            | 3       | Comfortable Communities | 2,994        | 31.5       | 26.2       | 120     |     |     |
| $\bigcirc$ | 4       | Financially Stretched   | 2,670        | 28.1       | 23.7       | 118     |     |     |
| <b>(</b>   | 5       | Urban Adversity         | 3,232        | 34.0       | 17.6       | 193     |     |     |
| 0          | 6       | Not Private Households  | 13           | 0.1        | 0.3        | 41      |     |     |
| O          | Grapl   | h                       |              |            |            |         |     |     |