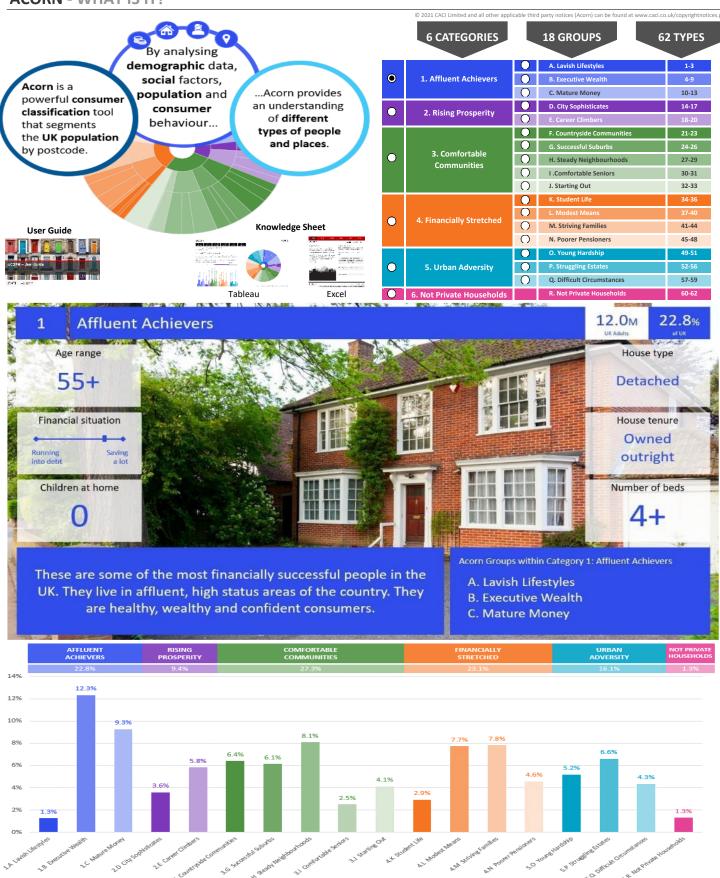

Base: Great Britain Year: 2021

| Acorn Cat  | egory D | Description             | Area Profile | % for Area | % for Base | Index 0 | 100 | 200 |
|------------|---------|-------------------------|--------------|------------|------------|---------|-----|-----|
| 0          | 1       | Affluent Achievers      | 590          | 6.2        | 22.0       | 28      |     |     |
| 0          | 2       | Rising Prosperity       | 19           | 0.2        | 10.1       | 2       |     |     |
|            | 3       | Comfortable Communities | 2,994        | 31.5       | 26.2       | 120     |     |     |
| $\bigcirc$ | 4       | Financially Stretched   | 2,670        | 28.1       | 23.7       | 118     |     |     |
| <b>(</b>   | 5       | Urban Adversity         | 3,232        | 34.0       | 17.6       | 193     |     |     |
| 0          | 6       | Not Private Households  | 13           | 0.1        | 0.3        | 41      |     |     |
| O          | Grapl   | h                       |              |            |            |         |     |     |

Base: Great Britain Year: 2021

|                             |       | % for Area | % for Base | Index 0 | 100 |  |
|-----------------------------|-------|------------|------------|---------|-----|--|
| 1. Affluent Achievers       |       |            |            |         |     |  |
| 1.A Lavish Lifestyles       | 0     | 0.0        | 1.1        | 0       |     |  |
| 1.B Executive Wealth        | 322   | 3.4        | 11.2       | 30      |     |  |
| 1.C Mature Money            | 268   | 2.8        | 9.6        | 29      |     |  |
| 2. Rising Prosperity        |       |            |            |         |     |  |
| 2.D City Sophisticates      | 0     | 0.0        | 4.0        | 0       |     |  |
| 2.E Career Climbers         | 19    | 0.2        | 6.2        | 3       |     |  |
| 3. Comfortable Communities  |       |            |            |         |     |  |
| 3.F Countryside Communities | 5     | 0.1        | 5.7        | 1       |     |  |
| 3.G Successful Suburbs      | 304   | 3.2        | 5.9        | 54      |     |  |
| 3.H Steady Neighbourhoods   | 1,848 | 19.4       | 7.4        | 264     |     |  |
| 3.I Comfortable Seniors     | 500   | 5.3        | 2.9        | 181     |     |  |
| 3.J Starting Out            | 337   | 3.5        | 4.3        | 81      |     |  |
| 4. Financially Stretched    |       |            |            |         |     |  |
| 4.K Student Life            | 0     | 0.0        | 2.4        | 0       |     |  |
| 4.L Modest Means            | 1,551 | 16.3       | 7.9        | 206     |     |  |
| 4.M Striving Families       | 608   | 6.4        | 7.5        | 85      |     |  |
| 4.N Poorer Pensioners       | 511   | 5.4        | 5.9        | 91      |     |  |
| 5. Urban Adversity          |       |            |            |         |     |  |
| 5.O Young Hardship          | 1,831 | 19.2       | 6.1        | 313     |     |  |
| 5.P Struggling Estates      | 842   | 8.8        | 6.1        | 145     |     |  |
| 5.Q Difficult Circumstances | 559   | 5.9        | 5.3        | 110     |     |  |
| 6. Not Private Households   |       |            |            |         |     |  |
| 6.R Not Private Households  | 13    | 0.1        | 0.3        | 41      |     |  |
|                             |       |            |            |         |     |  |

## H Steady Neighbourhoods

4.3M

8.1%

These working families form the bedrock of many towns across Britain. These home-owning families, often middle-aged, are living comfortably in suburban and urban locations.