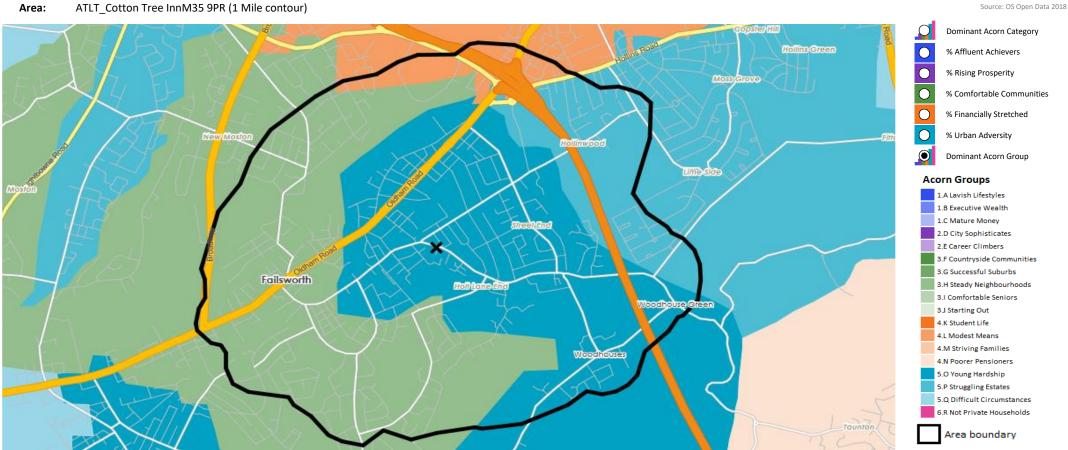

# **MAP OF AREA**

© 2021 CACI Limited and all other applicable third party notices (CGA) can be found at www.caci.co.uk/copyrightnotices.pdf Source: OS Open Data 2018

### **ACORN CATEGORY PROFILE - HOUSEHOLDS**

© 2021 CACI Limited and all other applicable third party notices (Acorn) can be found at www.caci.co.uk/copyrightnotices.pr

Area: ATLT\_Cotton Tree InnM35 9PR (1 Mile contour)