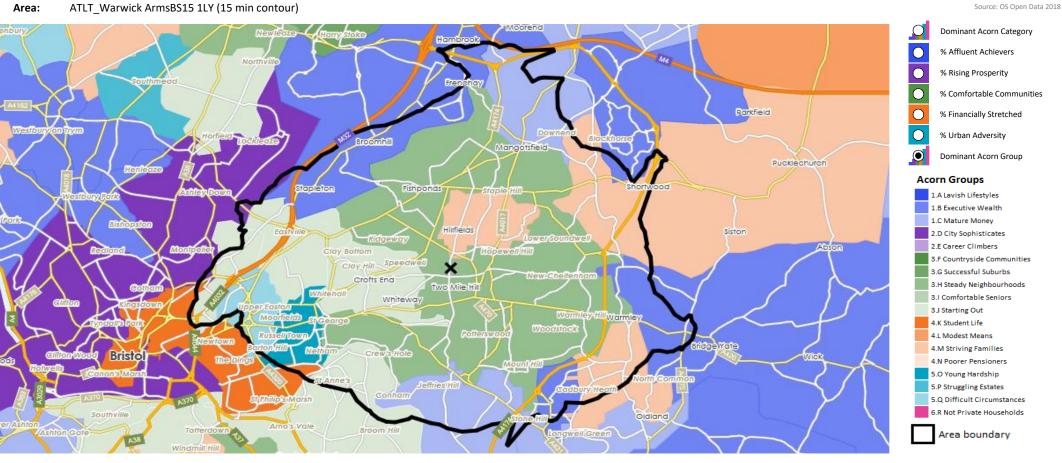

#### Area: ATLT\_Warwick ArmsBS15 1LY (15 min contour)

- Base: Great Britain
- Year: 2021

| Acorn Cat  | egory D | escription              | Area Profile | % for Area | % for Base | Index 0 | 100 | 200 |
|------------|---------|-------------------------|--------------|------------|------------|---------|-----|-----|
| 0          | 1       | Affluent Achievers      | 8,681        | 11.1       | 22.0       | 50      |     |     |
| $\odot$    | 2       | Rising Prosperity       | 3,310        | 4.2        | 10.1       | 42      |     |     |
| Ó          | 3       | Comfortable Communities | 30,199       | 38.6       | 26.2       | 147     |     |     |
| $\bigcirc$ | 4       | Financially Stretched   | 17,092       | 21.8       | 23.7       | 92      |     |     |
| $\circ$    | 5       | Urban Adversity         | 18,830       | 24.0       | 17.6       | 137     |     |     |
| 0          | 6       | Not Private Households  | 195          | 0.2        | 0.3        | 75      |     |     |
| O          | Graph   | 7                       |              |            |            |         |     |     |

78,307

Total households

Acorn Category Pen Portrait