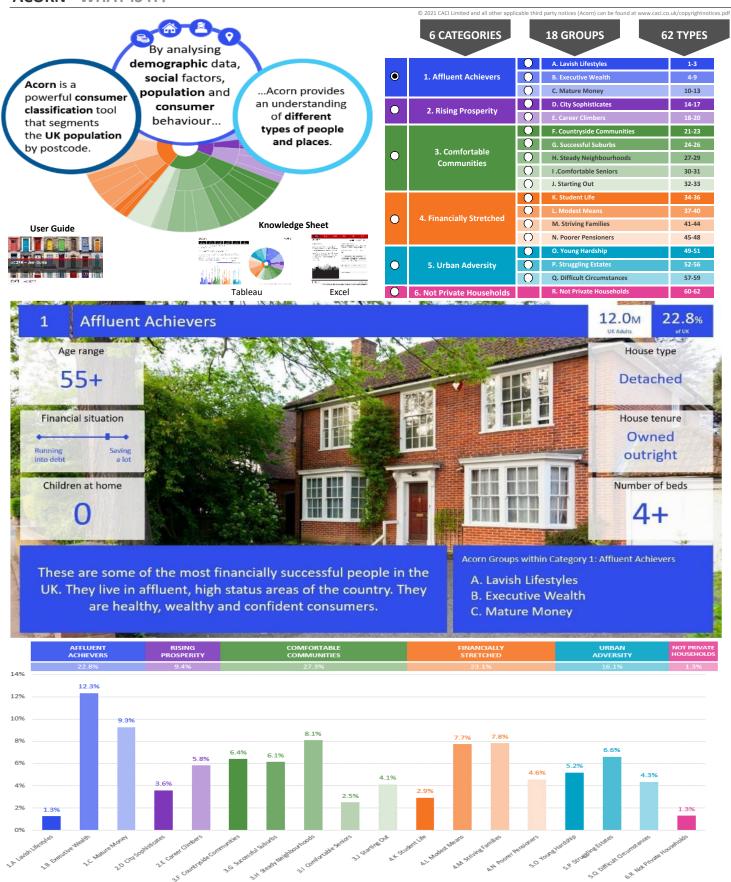

# acorn

© 2021 CACI Limited and all other applicable third party notices (Acorn) can be found at www.caci.co.uk/copyrightnotices.pdf

|  | CATEGORY | GROUP | ТҮРЕ | МАР | WHAT IS ACORN? |
|--|----------|-------|------|-----|----------------|
|--|----------|-------|------|-----|----------------|

## acorn

| CATEGORY                                                  |                           | GROUP                                                                                                  | ТҮРЕ             |                         | МАР                    |                       |                        | WHAT IS AC          | CORN?                       |
|-----------------------------------------------------------|---------------------------|--------------------------------------------------------------------------------------------------------|------------------|-------------------------|------------------------|-----------------------|------------------------|---------------------|-----------------------------|
|                                                           |                           |                                                                                                        |                  |                         |                        |                       |                        |                     |                             |
| ACORN TYPE PRO                                            | FILE - H                  | OUSEHOLDS                                                                                              |                  | © 2021 CACI Limited     | and all other applicat | le third party notice | s (Acorn) can b        | e found at www.caci | .co.uk/copyrightnotices.pdf |
| Area: ATLT_Warwick ArmsBS:<br>Base: Great Britain         | 15 1LY (15 mi             | n contour)                                                                                             |                  |                         |                        |                       |                        | Sort by:            | Torn Structure              |
| Year: 2021                                                |                           |                                                                                                        |                  |                         |                        |                       |                        | Į L                 | Pofile %                    |
| Acorn Type Description                                    |                           |                                                                                                        |                  | Area Profile            | % for Area             | % for Base            | Index                  | 0                   | 100 200                     |
| 1. Affluent Achievers<br>1.A Lavish Lifestyles            |                           |                                                                                                        |                  |                         |                        |                       |                        |                     |                             |
|                                                           | 1.A.2 Met                 | usive enclaves<br>tropolitan money<br>ge house luxury                                                  |                  | 0<br>0<br>0             | 0.0<br>0.0<br>0.0      | 0.1<br>0.2<br>0.9     | 0<br>0<br>0            |                     |                             |
| 1.B Executive Wealth                                      |                           | et rich families<br>althy countryside commuters                                                        |                  | 737<br>24               | 0.9<br>0.0             | 2.6<br>2.4            | 36<br>1                |                     |                             |
|                                                           | 1.B.7 Affl                | Incially comfortable families<br>uent professionals<br>sperous suburban families                       |                  | 1,100<br>16             | 1.4<br>0.0             | 2.2<br>0.9<br>1.5     | 64<br>2<br>71          |                     |                             |
| 1.C Mature Money                                          | 1.B.9 We                  | l-off edge of towners                                                                                  |                  | 847<br>543              | 1.1<br>0.7             | 1.5                   | 43                     |                     |                             |
|                                                           | 1.C.11 Sett               | ter-off villagers<br>led suburbia, older people<br>ired and empty nesters                              |                  | 78<br>4,644<br>212      | 0.1<br>5.9<br>0.3      | 3.0<br>2.9<br>2.5     | 3<br>208<br>11         |                     |                             |
| 2. Rising Prosperity                                      |                           | narket downsizers                                                                                      |                  | 480                     | 0.6                    | 1.3                   | 47                     |                     |                             |
| 2.D City Sophisticates                                    |                           | nhouse cosmopolitans<br>nger professionals in smaller f                                                | flats            | 0<br>162                | 0.0<br>0.2             | 0.7<br>1.5            | 0<br>14                |                     |                             |
|                                                           | 2.D.16 Met                | tropolitan professionals<br>ialising young renters                                                     |                  | 0<br>58                 | 0.0<br>0.1             | 0.8<br>1.0            | 0 7                    |                     |                             |
| 2.E Career Climbers                                       | 2.E.19 Firs               | eer driven young families<br>t time buyers in small, moderi                                            | n homes          | 587<br>2,201            | 0.7<br>2.8             | 1.9<br>3.3            | 40<br>86               |                     |                             |
| 3. Comfortable Communities<br>3.F Countryside Communities | 2.E.20 Mix                | ed metropolitan areas                                                                                  |                  | 302                     | 0.4                    | 1.0                   | 38                     |                     |                             |
|                                                           | 3.F.22 Old                | ns and cottages<br>er couples and families in rura                                                     |                  | 0<br>0                  | 0.0<br>0.0             | 1.5<br>1.1            | 0<br>0                 |                     |                             |
| 3.G Successful Suburbs                                    |                           | ner occupiers in small towns a<br>nfortably-off families in mode                                       | -                | 1                       | 0.0<br>1.4             | 3.2<br>2.6            | 0<br>52                |                     |                             |
| 2 II Chaoda Naiabhanachaoda                               | 3.G.25 Larg               | ger family homes, multi-ethnic<br>ni-professional families, owner                                      | areas            | 245<br>1,015            | 0.3<br>1.3             | 0.8<br>2.4            | 38<br>53               |                     |                             |
| 3.H Steady Neighbourhoods                                 | 3.H.28 Ow                 | urban semis, conventional att<br>ner occupied terraces, averag<br>ıblished suburbs, older familie      | e income         | 4,501<br>7,832<br>1,093 | 5.7<br>10.0<br>1.4     | 3.4<br>1.6<br>2.3     | 167<br>632<br>60       |                     |                             |
| 3.I Comfortable Seniors                                   | 3.1.30 Old                | er people, neat and tidy neigherly singles in purpose-built ac                                         | bourhoods        | 939<br>222              | 1.4<br>1.2<br>0.3      | 2.4<br>0.5            | 50<br>58               |                     | -                           |
| 3.J Starting Out                                          | 3.J.32 Edu                | cated families in terraces, you<br>aller houses and starter home                                       | ıng children     | 10,403<br>2,880         | 13.3<br>3.7            | 2.1<br>2.3            | 634<br>163             |                     |                             |
| 4. Financially Stretched<br>4.K Student Life              |                           |                                                                                                        |                  |                         |                        |                       |                        |                     |                             |
|                                                           | 4.K.35 Teri               | dent flats and halls of residend<br>m-time terraces<br>cated young people in flats ar                  |                  | 23<br>10<br>2,979       | 0.0<br>0.0<br>3.8      | 0.4<br>0.3<br>1.7     | 8<br>5<br><b>219</b>   |                     |                             |
| 4.L Modest Means                                          |                           | r cost flats in suburban areas<br>ni-skilled workers in traditiona                                     | l neighbourboods | 996<br>2,431            | 1.3<br>3.1             | 1.4<br>2.6            | 90<br><b>118</b>       |                     | 12 C - 1                    |
|                                                           | 4.L.39 Fad                | ing owner occupied terraces<br>n occupancy terraces, cultural                                          | -                | 1,216<br>59             | 1.6<br>0.1             | 2.9<br>1.0            | 54<br>8                |                     |                             |
| 4.M Striving Families                                     | 4.M.41 Lab<br>4.M.42 Stru | ouring semi-rural estates<br>Iggling young families in post-                                           | war terraces     | 17<br>1,742             | 0.0<br>2.2             | 1.6<br>1.7            | 1<br>133               |                     | -                           |
| 4.N Poorer Pensioners                                     |                           | nilies in right-to-buy estates<br>t-war estates, limited means                                         |                  | 4,018<br>527            | 5.1<br>0.7             | 2.1<br>2.2            | <b>247</b><br>31       | _                   | _                           |
|                                                           | 4.N.46 Elde               | sioners in social housing, sem<br>erly people in social rented fla                                     | ts               | 525<br>1,375            | 0.7<br>1.8             | 0.8<br>1.1            | 86<br><b>162</b>       |                     |                             |
| 5. Urban Adversity                                        |                           | r income older people in small<br>sioners and singles in social re                                     |                  | 464<br>710              | 0.6<br>0.9             | 2.3<br>1.8            | 26<br>51               |                     |                             |
| 5.0 Young Hardship                                        |                           | ng families in low cost private                                                                        |                  | 2,254                   | 2.9                    | 2.1                   | 134                    |                     |                             |
| 5.P Struggling Estates                                    |                           | iggling younger people in mixe<br>ng people in small, low cost te                                      |                  | 4,218<br>2,284          | 5.4<br>2.9             | 1.7<br>2.3            | 308<br>129             |                     |                             |
|                                                           | 5.P.53 Low                | rer families, many children, te<br>income terraces                                                     |                  | 346<br>2,280            | 0.4<br>2.9             | 1.6<br>0.9            | 27<br><b>334</b>       |                     |                             |
|                                                           | 5.P.55 Dep                | ti-ethnic, purpose-built estate<br>rived and ethnically diverse ir<br>rincome large families in social | n flats          | 294<br>783<br>688       | 0.4<br>1.0<br>0.9      | 1.2<br>0.8<br>1.6     | 32<br><b>124</b><br>53 |                     |                             |
| 5.Q Difficult Circumstances                               | 5.Q.57 Soci               | ial rented flats, families and si<br>les and young families, some                                      | ngle parents     | 2,039<br>932            | 2.6<br>1.2             | 1.5<br>1.8            | <b>171</b><br>66       |                     | _                           |
| 6. Not Private Households                                 |                           | rived areas and high-rise flats                                                                        |                  | 2,712                   | 3.5                    | 2.0                   | 170                    |                     | _                           |
| 6.R Not Private Households                                | 6.R.61 Inac               | ve communal population<br>tive communal population<br>iness areas without resident p                   | onulation        | 0<br>195<br>0           | 0.0<br>0.2<br>0        | 0.1<br>0.3<br>0       | 0<br>91<br>0           |                     |                             |
|                                                           |                           | iness areas without resident p<br>al households                                                        | σραιατιστι       | 78,307                  | U                      | U                     | U                      |                     |                             |
|                                                           |                           |                                                                                                        |                  |                         |                        |                       |                        |                     |                             |