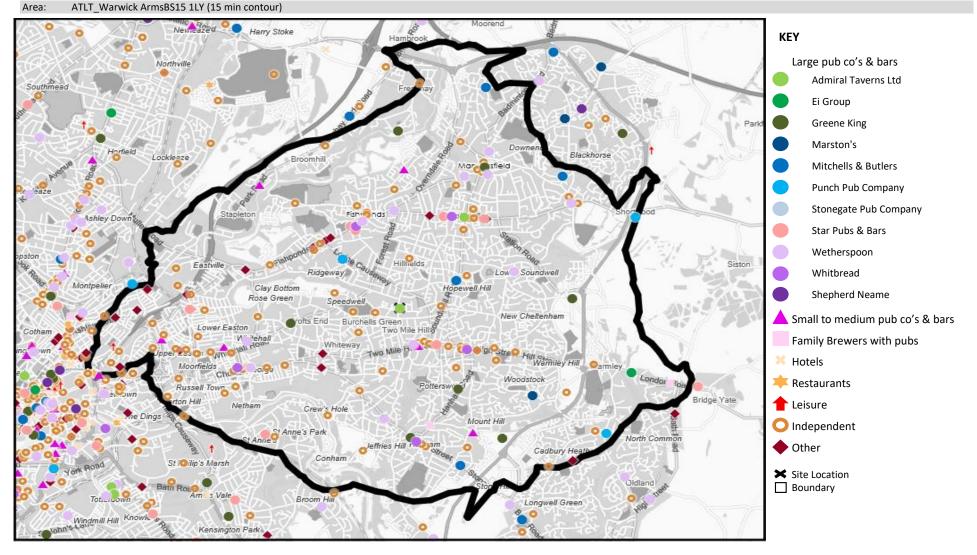

#### Area: ATLT\_Warwick ArmsBS15 1LY (15 min conto Base: Great Britain

Year: 2021

| Licence Type     | Profile | Per 1000<br>Pop (Area) | Per 1000<br>Pop (Base) | Index | 0 | 100 | 200 |
|------------------|---------|------------------------|------------------------|-------|---|-----|-----|
| Pubs & Full On   | 93      | 50.2                   | 84.9                   | 59    |   |     |     |
| Proprietary Club | 6       | 3.2                    | 8.1                    | 40    |   |     |     |
| Registered Club  | 43      | 23.2                   | 29.9                   | 78    |   |     |     |
| Restaurant       | 38      | 20.5                   | 34.6                   | 59    |   |     |     |
| Residential      | 1       | 0.5                    | 3.5                    | 16    |   |     |     |

| Name                                  | Description                | License Type     | Owner Name                 | Postcode |
|---------------------------------------|----------------------------|------------------|----------------------------|----------|
| Black Horse                           | Star Pubs & Bars           | Pubs & Full On   | Star Pubs & Bars           | BS15 1AH |
| Centurys Club                         | Independent Free           | Registered Club  | Independent Free           | BS15 1AJ |
| Rupali Tandoori                       | Independent Free           | Restaurant       | Independent Free           | BS15 1AP |
| Kings Head                            | Wellington                 | Pubs & Full On   | Wellington                 | BS15 1AT |
| Eastern Spice                         | Independent Free           | Restaurant       | Independent Free           | BS15 1AX |
| Essex Arms                            | Stonegate Pub Company      | Pubs & Full On   | Stonegate Pub Company      | BS15 1AY |
| Warwick Arms                          | Admiral Taverns Ltd        | Pubs & Full On   | Admiral Taverns Ltd        | BS15 1LY |
| Barton Hill Rugby Club                | Independent Free           | Registered Club  | Independent Free           | BS15 1NR |
| Bendix Social Club                    | Independent Free           | Registered Club  | Independent Free           | BS15 8DT |
| Kingswood Entertainment And Sports C  | Cl Independent Free        | Registered Club  | Independent Free           | BS15 8HP |
| Chase Inn                             | Independent Free           | Pubs & Full On   | Independent Free           | BS15 8LQ |
| Star                                  | Greene King                | Pubs & Full On   | Greene King                | BS15 8NP |
| Old Plough                            | Marston's                  | Pubs & Full On   | Marston's                  | BS15 9RR |
| Swan Inn                              | Independent Free           | Registered Club  | Independent Free           | BS15 3AP |
| Queens Head                           | Wadworth & Co Limited      | Pubs & Full On   | Wadworth & Co Limited      | BS15 8QP |
| Maypole                               | Greene King                | Pubs & Full On   | Greene King                | BS15 3DP |
| Jolly Sailor                          | Wetherspoon                | Pubs & Full On   | Wetherspoon                | BS15 3DQ |
| Blue Bowl                             | Mitchells & Butlers        | Pubs & Full On   | Mitchells & Butlers        | BS15 3HJ |
| Cross Keys                            | Wellington                 | Pubs & Full On   | Wellington                 | BS15 9NT |
| Kings Arms                            | *Other Small Retail Groups | Pubs & Full On   | *Other Small Retail Groups | BS15 4AB |
| Kingswood Community Association       | Independent Free           | Registered Club  | Independent Free           | BS15 4AB |
| Kings Tandoori                        | Independent Free           | Restaurant       | Independent Free           | BS15 4AQ |
| Warmley Community Centre              | Independent Free           | Registered Club  | Independent Free           | BS15 9JB |
| King William IV                       | Punch Pub Company          | Pubs & Full On   | Punch Pub Company          | BS30 8BL |
| Lamb                                  | Unknown                    | Pubs & Full On   | Unknown                    | BS30 8EP |
| Cadbury Heath Social Club             | Independent Free           | Registered Club  | Independent Free           | BS30 8BX |
| Midland Spinner                       | Ei Group                   | Pubs & Full On   | Ei Group                   | BS30 5JB |
| Kingswood Rugby Club                  | Independent Free           | Registered Club  | Independent Free           | BS15 9SE |
| Griffin                               | Hall & Woodhouse           | Pubs & Full On   | Hall & Woodhouse           | BS30 5JN |
| Mughal Palace                         | Independent Free           | Restaurant       | Independent Free           | BS30 7AA |
| Van Dyke Forum                        | Wetherspoon                | Pubs & Full On   | Wetherspoon                | BS16 3UA |
| Begbrook Social Club                  | Independent Free           | Registered Club  | Independent Free           | BS16 1HY |
| St George Cricket Club                | Independent Free           | Registered Club  | Independent Free           | BS 5 7RW |
| Masons Arms                           | Wellington                 | Pubs & Full On   | Wellington                 | BS16 1DT |
| White Lion                            | Greene King                | Pubs & Full On   | Greene King                | BS16 1LZ |
| Oldbury Court Community Centre        | Independent Free           | Registered Club  | Independent Free           | BS16 2ND |
| Oldbury Court Inn                     | Trust Inns Limited         | Pubs & Full On   | Trust Inns Limited         | BS16 2PY |
| Star Inn                              | *Other Small Retail Groups | Pubs & Full On   | *Other Small Retail Groups | BS16 3AF |
| Pot Black Club                        | Independent Free           | Proprietary Club | Independent Free           | BS16 3DD |
| Greyhound                             | Wellington                 | Pubs & Full On   | Wellington                 | BS16 3JP |
| Spotted Cow                           | Punch Pub Company          | Pubs & Full On   | Punch Pub Company          | BS16 3JP |
| Railway Tavern                        | Star Pubs & Bars           | Pubs & Full On   | Star Pubs & Bars           | BS16 3SG |
| New Moon                              | Star Pubs & Bars           | Pubs & Full On   | Star Pubs & Bars           | BS16 3TT |
| Portcullis                            | Star Pubs & Bars           | Pubs & Full On   | Star Pubs & Bars           | BS16 3UH |
| Fishponds Conservative Club           | Independent Free           | Registered Club  | Independent Free           | BS16 3UP |
| Hillfields Park Community Club        | Independent Free           | Registered Club  | Independent Free           | BS16 4EH |
| Page Community Association Social Clu | •                          | Registered Club  | Independent Free           | BS16 4QH |
| Turnpike                              | Mitchells & Butlers        | Pubs & Full On   | Mitchells & Butlers        | BS16 4RP |
| Cross Hands                           | Stonegate Pub Company      | Pubs & Full On   | Stonegate Pub Company      | BS16 5AA |
| Portcullis                            | Admiral Taverns Ltd        | Pubs & Full On   | Admiral Taverns Ltd        | BS16 5HH |
| Crown                                 | Unknown                    | Pubs & Full On   | Unknown                    | BS16 5HP |
| Old Mail House                        | Star Pubs & Bars           | Pubs & Full On   | Star Pubs & Bars           | BS16 5HW |
| King William Iv                       | Star Pubs & Bars           | Pubs & Full On   | Star Pubs & Bars           | BS16 5NP |

| Licence Type     | Profile | Per 1000<br>Pop (Area) | Per 1000<br>Pop (Base) | Index | 0 | 100 | 200 |
|------------------|---------|------------------------|------------------------|-------|---|-----|-----|
| Pubs & Full On   | 93      | 50.2                   | 84.9                   | 59    |   |     |     |
| Proprietary Club | 6       | 3.2                    | 8.1                    | 40    |   |     |     |
| Registered Club  | 43      | 23.2                   | 29.9                   | 78    |   |     |     |
| Restaurant       | 38      | 20.5                   | 34.6                   | 59    |   |     |     |
| Residential      | 1       | 0.5                    | 3.5                    | 16    |   |     |     |

| Name                                              | Description                          | License Type                      | Owner Name                           | Postcode             |
|---------------------------------------------------|--------------------------------------|-----------------------------------|--------------------------------------|----------------------|
| Red Lion                                          | Unknown                              | Pubs & Full On                    | Unknown                              | BS16 5NL             |
| Foresters Arms                                    | Stonegate Pub Company                | Pubs & Full On                    | Stonegate Pub Company                | BS16 5RB             |
| Staple Hill Masonic Hall Lt                       | Independent Free                     | Registered Club                   | Independent Free                     | BS16 5TB             |
| Duck & Willow                                     | Stonegate Pub Company                | Pubs & Full On                    | Stonegate Pub Company                | BS16 5UE             |
| Horseshoe                                         | Greene King                          | Pubs & Full On                    | Greene King                          | BS16 6BA             |
| Mezze                                             | Stonegate Pub Company                | Restaurant                        | Stonegate Pub Company                | BS16 6BS             |
| Cleeve Lawns Tennis Club                          | Independent Free                     | Registered Club                   | Independent Free                     | BS16 6EU             |
| Cleve Rugby Club                                  | Independent Free                     | Registered Club                   | Independent Free                     | BS16 9EN             |
| Sandringham                                       | Mitchells & Butlers                  | Pubs & Full On                    | Mitchells & Butlers                  | BS16 6NH             |
| Downend Cricket Club                              | Independent Free                     | Registered Club                   | Independent Free                     | BS16 5UE             |
| Lamb Inn                                          | Mitchells & Butlers                  | Pubs & Full On                    | Mitchells & Butlers                  | BS16 9DD             |
| Mangotsfield United Football Club                 | Independent Free                     | Registered Club                   | Independent Free                     | BS16 9EN             |
| Red Lion                                          | Independent Free                     | Pubs & Full On                    | Independent Free                     | BS16 9HD             |
| Grapevine                                         | Stonegate Pub Company                | Pubs & Full On                    | Stonegate Pub Company                | BS16 9JB             |
| Phoenix                                           | Independent Free                     | Pubs & Full On                    | Independent Free                     | BS 2 9DA             |
| Swan With Two Necks                               | Unknown                              | Pubs & Full On                    | Unknown                              | BS 2 9EB             |
| Broad Plain Rugby Club                            | Independent Free                     | Registered Club                   | Independent Free                     | BS 2 9ES             |
| Duke Of York                                      | Unknown                              | Pubs & Full On                    | Unknown                              | BS 2 9RS             |
| Victoria Arms                                     | *Other Small Retail Groups           | Pubs & Full On                    | *Other Small Retail Groups           | BS 2 9US             |
| Langton Court                                     | Star Pubs & Bars                     | Pubs & Full On                    | Star Pubs & Bars                     | BS 4 4EG             |
| Pack Horse                                        | Independent Free                     | Pubs & Full On                    | Independent Free                     | BS 5 0DN             |
| Plough Inn                                        | Independent Free                     | Pubs & Full On<br>Pubs & Full On  | •                                    | BS 5 0EG             |
| Queens Head                                       | Tavern Holdings                      | Pubs & Full On<br>Pubs & Full On  | Independent Free<br>Tavern Holdings  | BS 5 0EG             |
| -                                                 |                                      | Pubs & Full On<br>Pubs & Full On  | -                                    | BS 5 OPA             |
| Le Beqs Tavern<br>Afro Caribbean Association Club | Wellington                           |                                   | Wellington                           | BS 5 OPA<br>BS 5 OPD |
|                                                   | Independent Free                     | Registered Club<br>Pubs & Full On | Independent Free                     | BS 5 9HN             |
| George & Dragon<br>Chelsea Inn                    | Independent Free<br>Independent Free | Pubs & Full On<br>Pubs & Full On  | Independent Free<br>Independent Free |                      |
|                                                   | Independent Free                     |                                   |                                      | BS 5 6AU<br>BS 5 6DP |
| Greenbank                                         | •                                    | Pubs & Full On                    | Independent Free                     |                      |
| Sugar Loaf                                        | Star Pubs & Bars                     | Pubs & Full On                    | Star Pubs & Bars                     | BS 5 6HX             |
| Black Swan                                        | Unknown<br>Independent Free          | Pubs & Full On                    | Unknown                              | BS 5 6NR             |
| Eastville Club                                    | Independent Free                     | Registered Club                   | Independent Free                     | BS 5 6NL             |
| Queens Head                                       | Unknown                              | Pubs & Full On                    | Unknown                              | BS 5 6PY             |
| Kings Head                                        | Stonegate Pub Company                | Pubs & Full On                    | Stonegate Pub Company                | BS 5 7BH             |
| Wackum Inn                                        | Greene King                          | Pubs & Full On                    | Greene King                          | BS 5 7DA             |
| Greenbank Bowling Club                            | Independent Free                     | Registered Club                   | Independent Free                     | BS 5 7DR             |
| Mechanics Arms                                    | *Other Small Retail Groups           | Pubs & Full On                    | *Other Small Retail Groups           | BS 5 7LH             |
| Fire Brigade Social Club                          | Independent Free                     | Registered Club                   | Independent Free                     | BS 5 7SY             |
| Whitehall Rugby Club                              | Independent Free                     | Registered Club                   | Independent Free                     | BS 5 7UD             |
| Bull                                              | Independent Free                     | Pubs & Full On                    | Independent Free                     | BS 5 8BQ             |
| Pied Horse                                        | Unknown                              | Pubs & Full On                    | Unknown                              | BS 5 8JS             |
| Horse & Jockey                                    | Independent Free                     | Pubs & Full On                    | Independent Free                     | BS 5 8LW             |
| Trooper                                           | Stonegate Pub Company                | Pubs & Full On                    | Stonegate Pub Company                | BS 5 8QT             |
| Whitehall Tavern                                  | Wellington                           | Pubs & Full On                    | Wellington                           | BS 5 9AD             |
| Lion                                              | Independent Free                     | Pubs & Full On                    | Independent Free                     | BS 5 9BP             |
| St Georges Club                                   | Independent Free                     | Registered Club                   | Independent Free                     | BS 5 9HH             |
| St Georges Hall                                   | Wetherspoon                          | Pubs & Full On                    | Wetherspoon                          | BS 5 9HL             |
| Fire Engine                                       | Stonegate Pub Company                | Pubs & Full On                    | Stonegate Pub Company                | BS 5 9HX             |
| Dark Horse                                        | Independent Free                     | Pubs & Full On                    | Independent Free                     | BS 5 9HX             |
| St Annes Board Mills Social Club                  | Independent Free                     | Registered Club                   | Independent Free                     | BS 5 9RN             |
| Beaconsfield Social Club                          | Independent Free                     | Registered Club                   | Independent Free                     | BS 5 9RU             |
| Rhubarb Tavern                                    | Independent Free                     | Pubs & Full On                    | Independent Free                     | BS 5 9TX             |
| Criterion                                         | Unknown                              | Pubs & Full On                    | Unknown                              | BS 6 5NX             |
| Hanham Folk Centre & Social Club                  | Independent Free                     | Registered Club                   | Independent Free                     | BS15 3EJ             |
|                                                   |                                      |                                   |                                      |                      |

| rear: | 2021 |
|-------|------|
|       |      |

| Licence Type     | Profile | Per 1000<br>Pop (Area) | Per 1000<br>Pop (Base) | Index | 0 | 100 | 200 |
|------------------|---------|------------------------|------------------------|-------|---|-----|-----|
| Pubs & Full On   | 93      | 50.2                   | 84.9                   | 59    |   |     |     |
| Proprietary Club | 6       | 3.2                    | 8.1                    | 40    |   |     |     |
| Registered Club  | 43      | 23.2                   | 29.9                   | 78    |   |     |     |
| Restaurant       | 38      | 20.5                   | 34.6                   | 59    |   |     |     |
| Residential      | 1       | 0.5                    | 3.5                    | 16    |   |     |     |

| Name                                 | Description                  | License Type     | Owner Name                   | Postcode |
|--------------------------------------|------------------------------|------------------|------------------------------|----------|
| Fishponds Social Club                | Independent Free             | Registered Club  | Independent Free             | BS16 3UA |
| St Georges Labour Club               | Independent Free             | Registered Club  | Independent Free             | BS 5 8AJ |
| Glenside Student Union               | Independent Free             | Registered Club  | Independent Free             | BS16 1DB |
| Golden Lion                          | *Other Small Retail Groups   | Pubs & Full On   | *Other Small Retail Groups   | BS16 3BA |
| Page Park Bowls Club                 | Independent Free             | Registered Club  | Independent Free             | BS16 5LL |
| Jolly Cobbler                        | Stonegate Pub Company        | Pubs & Full On   | Stonegate Pub Company        | BS15 4TS |
| Staple Hill Oak                      | Wetherspoon                  | Pubs & Full On   | Wetherspoon                  | BS16 5HN |
| Horseshoe                            | Greene King                  | Pubs & Full On   | Greene King                  | BS15 4PA |
| Jolly Roger                          | Independent Free             | Pubs & Full On   | Independent Free             | BS 5 0HQ |
| Kingswood Collier                    | Wetherspoon                  | Pubs & Full On   | Wetherspoon                  | BS15 8HP |
| Bowlplex                             | Original Bowling Company     | Proprietary Club | Original Bowling Company     | BS15 9LA |
| Wishing Well                         | Greene King                  | Pubs & Full On   | Greene King                  | BS15 9LA |
| Oldland Abbotonians Football Club    | Independent Free             | Registered Club  | Independent Free             | BS15 1PF |
| Hellenic Community Centre            | Independent Free             | Registered Club  | Independent Free             | BS 5 0YL |
| Siam Smile                           | Independent Free             | Restaurant       | Independent Free             | BS 5 8AA |
| Rose Green Sports & Leisure          | Independent Free             | Registered Club  | Independent Free             | BS 5 7DR |
| Buzz Bingo                           | Gala Group                   | Proprietary Club | Gala Group                   | BS16 3BQ |
| Old Post Office                      | Stonegate Pub Company        | Pubs & Full On   | Stonegate Pub Company        | BS16 3TT |
| Bridge                               | Punch Pub Company            | Pubs & Full On   | Punch Pub Company            | BS16 9NG |
| Ravenna                              | Independent Free             | Restaurant       | Independent Free             | BS15 8LJ |
| Association Of Kingswood Park Bowlin | g Independent Free           | Registered Club  | Independent Free             | BS15 9TP |
| Kingswood Civic Centre               | Independent Free             | Registered Club  | Independent Free             | BS15 9TR |
| Inner Fire Restaurant                | Independent Free             | Restaurant       | Independent Free             | BS 5 6RD |
| Frankie & Bennys                     | Restaurant Group             | Restaurant       | Restaurant Group             | BS15 9LA |
| Tamarind                             | Independent Free             | Restaurant       | Independent Free             | BS16 6BB |
| Porto Lounge                         | Loungers                     | Pubs & Full On   | Loungers                     | BS16 3BS |
| La Passione                          | Independent Free             | Restaurant       | Independent Free             | BS15 8JS |
| Nandos                               | Nandos Restaurants           | Restaurant       | Nandos Restaurants           | BS15 9LA |
| Five Guys                            | Five Guys Holdings           | Restaurant       | Five Guys Holdings           | BS 1 3BD |
| Wagamama                             | Restaurant Group             | Restaurant       | Restaurant Group             | BS 1 3BX |
| Nandos                               | Nandos Restaurants           | Restaurant       | Nandos Restaurants           | BS 1 3BX |
| Zizzi                                | Azzurri Group Ltd            | Restaurant       | Azzurri Group Ltd            | BS 1 3BX |
| Coal Grill & Bar                     | Coal Grill & Bar Ltd         | Restaurant       | Coal Grill & Bar Ltd         | BS 1 3BD |
| Slim Chickens                        | Boparan Restaurant Group     | Restaurant       | Boparan Restaurant Group     | BS 1 3BX |
| Real Greek                           | Real Greek International Ltd | Restaurant       | Real Greek International Ltd | BS 1 3BX |
| Frankie & Bennys                     | Restaurant Group             | Restaurant       | Restaurant Group             | BS 1 3BX |
| Studio 1                             | *Other Small Retail Groups   | Pubs & Full On   | *Other Small Retail Groups   | BS 1 3BX |
| Showcase Cinema                      | National Amusements Inc      | Pubs & Full On   | National Amusements Inc      | BS 1 3BX |
| Pizza Hut                            | Pizza Hut UK Ltd             | Restaurant       | Pizza Hut UK Ltd             | BS15 9LA |
| St Matthias College                  | Independent Free             | Registered Club  | Independent Free             | BS16 2HN |
| Watersky                             | Independent Free             | Restaurant       | Independent Free             | BS 5 6XX |
| Italb                                | Independent Free             | Restaurant       | Independent Free             | BS16 6BB |
| Pomphrey Hill Community Sports Asso  | ci Independent Free          | Registered Club  | Independent Free             | BS16 9NG |
| Vue                                  | Omers Private Equity         | Pubs & Full On   | Omers Private Equity         | BS15 9LA |
| Turmeric                             | Independent Free             | Restaurant       | Independent Free             | BS16 3BS |
| Aek-Boco Football Club               | Independent Free             | Registered Club  | Independent Free             | BS15 3RZ |
| Future Inn                           | Future Inns UK Ltd           | Pubs & Full On   | Future Inns UK Ltd           | BS 1 3EN |
| Bartender                            | Independent Free             | Pubs & Full On   | Independent Free             | BS 5 OHE |
| St Annes Bowls Club                  | Independent Free             | Registered Club  | Independent Free             | BS 4 4DS |
| Nazar                                | Independent Free             | Restaurant       | Independent Free             | BS16 3AA |
| Tikka Raaz                           | Independent Free             | Restaurant       | Independent Free             | BS16 5UJ |
| Tgi Fridays                          | TGI Fridays UK Limited       | Restaurant       | TGI Fridays UK Limited       | BS 1 3BD |
|                                      |                              |                  |                              |          |

| Year: | 2021 |
|-------|------|
|       |      |

| Licence Type     | Profile | Per 1000<br>Pop (Area) | Per 1000<br>Pop (Base) | Index | 0 | 100 | 200 |
|------------------|---------|------------------------|------------------------|-------|---|-----|-----|
| Pubs & Full On   | 93      | 50.2                   | 84.9                   | 59    |   |     |     |
| Proprietary Club | 6       | 3.2                    | 8.1                    | 40    |   |     |     |
| Registered Club  | 43      | 23.2                   | 29.9                   | 78    |   |     |     |
| Restaurant       | 38      | 20.5                   | 34.6                   | 59    |   |     |     |
| Residential      | 1       | 0.5                    | 3.5                    | 16    |   |     |     |

| Name                     | Description               | License Type     | Owner Name                | Postcode |
|--------------------------|---------------------------|------------------|---------------------------|----------|
| Kingswood Leisure Centre | Independent Free          | Proprietary Club | Independent Free          | BS16 4RH |
| Play Football            | Play Football             | Proprietary Club | Play Football             | BS 2 9NH |
| Cafe 501                 | Independent Free          | Pubs & Full On   | Independent Free          | BS16 5NX |
| Climbing Academy         | Independent Free          | Proprietary Club | Independent Free          | BS 5 0FD |
| Three Lions Of Punjab    | Independent Free          | Pubs & Full On   | Independent Free          | BS 5 7PU |
| Real Habesha Restaurant  | Independent Free          | Restaurant       | •                         | BS 5 0PU |
|                          | •                         |                  | Independent Free          |          |
| Grounded                 | Grounded                  | Restaurant       | Grounded                  | BS 5 9HT |
| Grace Field Carehome     | Independent Free          | Residential      | Independent Free          | BS16 5SE |
| Pizza Express            | Hony Capital              | Restaurant       | Hony Capital              | BS 1 3BX |
| Lock Up                  | Independent Free          | Pubs & Full On   | Independent Free          | BS 5 9HX |
| Grounded                 | Grounded                  | Restaurant       | Grounded                  | BS16 3UP |
| Zest                     | Independent Free          | Restaurant       | Independent Free          | BS15 3DG |
| Thali Cafe               | Bristol Thali Company Ltd | Restaurant       | Bristol Thali Company Ltd | BS 5 6JH |
| Mokka Lounge             | Independent Free          | Pubs & Full On   | Independent Free          | BS16 5UJ |
| Italian Kitchen          | Independent Free          | Restaurant       | Independent Free          | BS15 3DQ |
| Iron Grill Burgers       | Independent Free          | Restaurant       | Independent Free          | BS 5 6NA |
| Casa Brasil              | Casa Brasil Ltd           | Restaurant       | Casa Brasil Ltd           | BS 1 3BX |
| Snuffy Jacks             | Independent Free          | Pubs & Full On   | Independent Free          | BS16 3TE |
| Wooden Walls             | Independent Free          | Pubs & Full On   | Independent Free          | BS16 5NU |
| Tables                   | Independent Free          | Restaurant       | Independent Free          | BS15 8HU |
| Lyons Den Micropub       | Independent Free          | Pubs & Full On   | Independent Free          | BS15 8LJ |
| Bristol Spirit           | Independent Free          | Pubs & Full On   | Independent Free          | BS 5 9BQ |

# MAP OF AREA

© 2021 CACI Limited and all other applicable third party notices (CGA) can be found at www.caci.co.uk/copyrightnotices.pdf Source: OS Open Data 2018