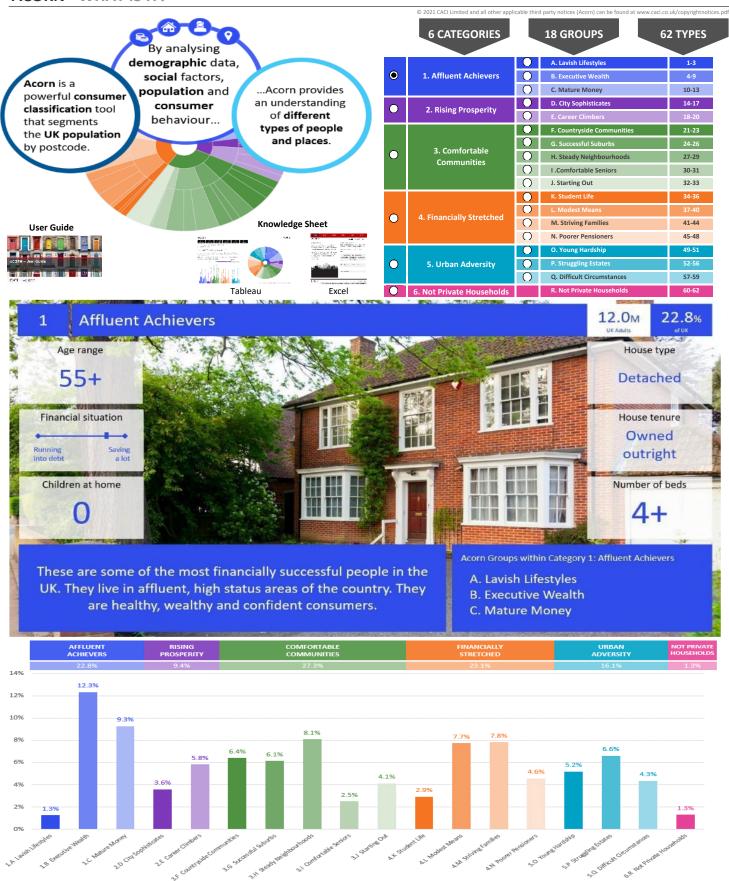

# acorn

| CATEGORY GROUP TYPE MAP WHAT IS ACORN? | CATEGORY | GROUP | ТҮРЕ | МАР | WHAT IS ACORN? |
|----------------------------------------|----------|-------|------|-----|----------------|
|----------------------------------------|----------|-------|------|-----|----------------|

ACORN - WHAT IS IT?

Powered by InSite

Page 11 of 11 04/12/2021

United Kingdom