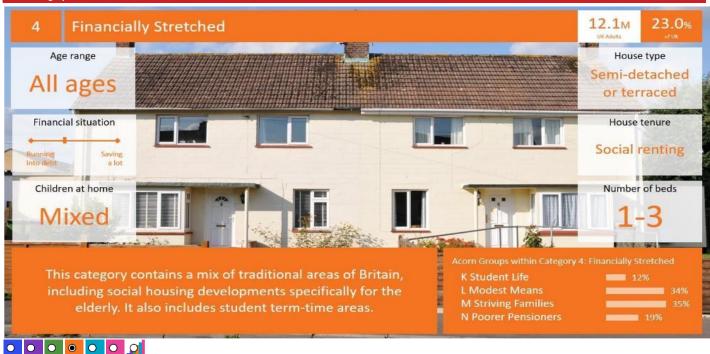

#### Year: 2021

| Acorn Cat  | egory D | escription              | Area Profile | % for Area | % for Base | Index 0 | 100 | 200 |
|------------|---------|-------------------------|--------------|------------|------------|---------|-----|-----|
| 0          | 1       | Affluent Achievers      | 0            | 0.0        | 22.0       | 0       |     |     |
| $\bigcirc$ | 2       | Rising Prosperity       | 2,968        | 38.4       | 10.1       | 379     |     |     |
| Ô          | 3       | Comfortable Communities | 0            | 0.0        | 26.2       | 0       |     |     |
| 0          | 4       | Financially Stretched   | 3,090        | 40.0       | 23.7       | 169     |     |     |
| Õ          | 5       | Urban Adversity         | 1,663        | 21.5       | 17.6       | 122     |     |     |
| 0          | 6       | Not Private Households  | 3            | 0.0        | 0.3        | 12      |     |     |
| O          | Graph   | 'n                      |              |            |            |         |     |     |

7,724

Total households

Acorn Category Pen Portrait