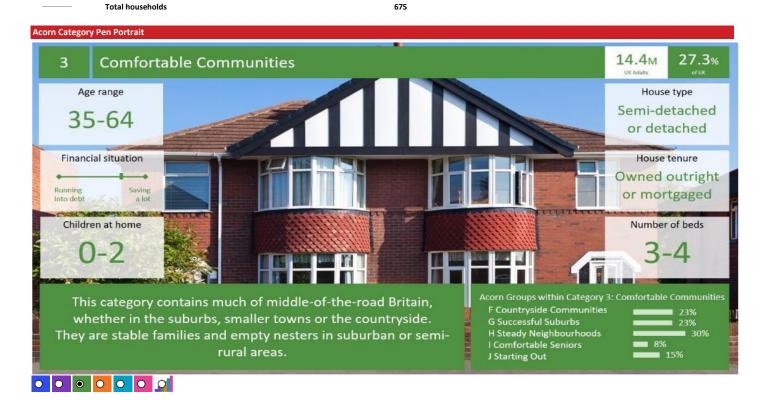

Base: 2021 Year:

| Acorn Category Description |       |                         | Area Profile | % for Area | % for Base | Index 0 | 100 | 200 |
|----------------------------|-------|-------------------------|--------------|------------|------------|---------|-----|-----|
| 0                          | 1     | Affluent Achievers      | 144          | 21.3       | 22.0       | 97      |     |     |
| Ŏ                          | 2     | Rising Prosperity       | 8            | 1.2        | 10.1       | 12      |     |     |
| <b>(</b>                   | 3     | Comfortable Communities | 454          | 67.3       | 26.2       | 256     |     |     |
| $\bigcirc$                 | 4     | Financially Stretched   | 62           | 9.2        | 23.7       | 39      |     |     |
| 0                          | 5     | Urban Adversity         | 7            | 1.0        | 17.6       | 6       |     |     |
| 0                          | 6     | Not Private Households  | 0            | 0.0        | 0.3        | 0       |     |     |
|                            | Graph | 1                       |              |            |            |         |     |     |