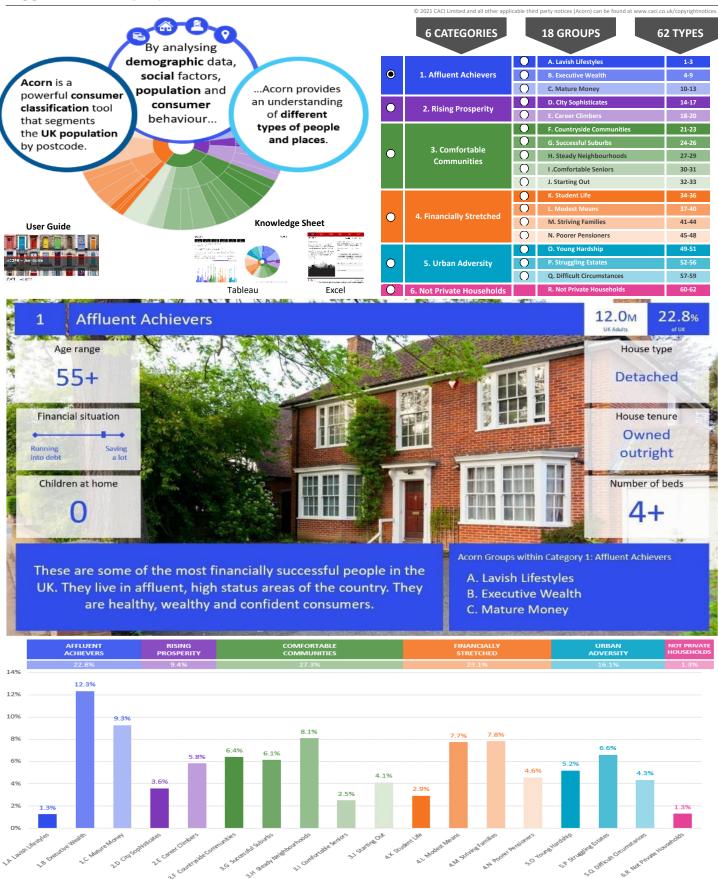

CATEGORY **GROUP** TYPE MAP WHAT IS ACORN?

CATEGORY GROUP TYPE MAP WHAT IS ACORN?

## **ACORN - WHAT IS IT?**

United Kingdom