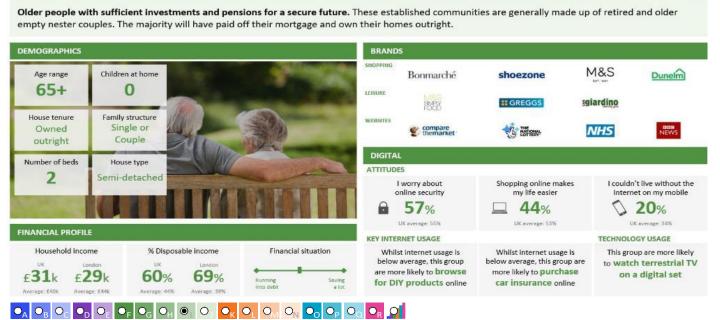

Base: Great Britain

Year: 2021

|              | iption                  | Area Profile | % for Area | % for Base | Index 0 | 100 |  |
|--------------|-------------------------|--------------|------------|------------|---------|-----|--|
| 1. Affluent  | Achievers               |              |            |            |         |     |  |
| 1.A          | Lavish Lifestyles       | 0            | 0.0        | 1.1        | 0       |     |  |
| 1.B          | Executive Wealth        | 3            | 0.4        | 11.2       | 4       |     |  |
| 1.C          | Mature Money            | 141          | 20.9       | 9.6        | 217     |     |  |
| 2. Rising Pr | osperity                |              |            |            |         |     |  |
| 2.D          | City Sophisticates      | 0            | 0.0        | 4.0        | 0       |     |  |
| 2.E          | Career Climbers         | 8            | 1.2        | 6.2        | 19      |     |  |
| 3. Comfort   | able Communities        |              |            |            |         |     |  |
| 3.F          | Countryside Communities | 71           | 10.5       | 5.7        | 183     |     |  |
| 3.G          | Successful Suburbs      | 5            | 0.7        | 5.9        | 13      |     |  |
| 3.H          | Steady Neighbourhoods   | 0            | 0.0        | 7.4        | 0       |     |  |
| 3.1          | Comfortable Seniors     | 378          | 56.0       | 2.9        | 1,928   |     |  |
| 3.J          | Starting Out            | 0            | 0.0        | 4.3        | 0       |     |  |
| 4. Financia  | lly Stretched           |              |            |            |         |     |  |
| 4.K          | Student Life            | 21           | 3.1        | 2.4        | 132     |     |  |
| 4.L          | Modest Means            | 32           | 4.7        | 7.9        | 60      |     |  |
| 4.M          | Striving Families       | 3            | 0.4        | 7.5        | 6       |     |  |
| 4.N          | Poorer Pensioners       | 6            | 0.9        | 5.9        | 15      |     |  |
| 5. Urban A   | dversity                |              |            |            |         |     |  |
| 5.0          | Young Hardship          | 7            | 1.0        | 6.1        | 17      |     |  |
| 5.P          | Struggling Estates      | 0            | 0.0        | 6.1        | 0       |     |  |
| 5.Q          | Difficult Circumstances | 0            | 0.0        | 5.3        | 0       |     |  |
| 6. Not Priv  | ate Households          |              |            |            |         |     |  |
| 6.R          | Not Private Households  | 0            | 0.0        | 0.3        | 0       |     |  |

#### Acorn Group Pen Portrait

Comfortable Seniors

1.3M UK Adults

acorn

CATEGORY GROUP TYPE MAP WHAT IS ACORN?