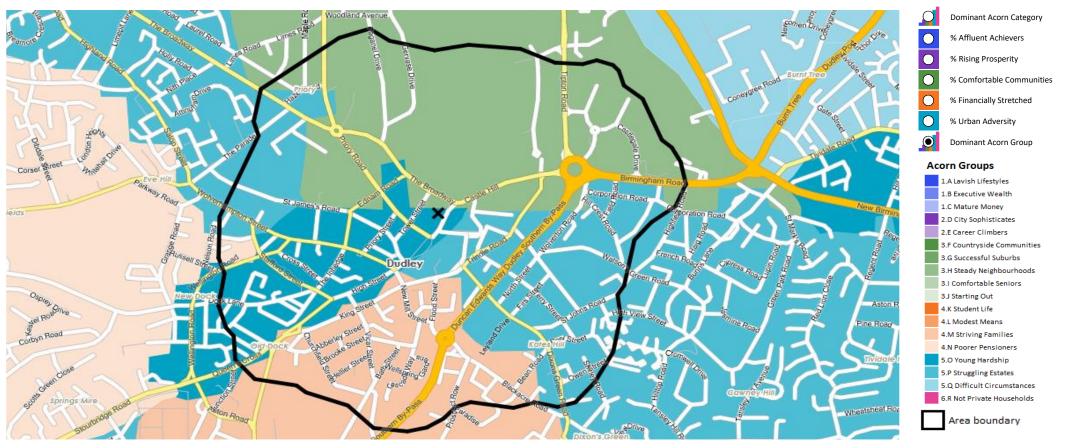

### **DOMINANT ACORN GROUP - HOUSEHOLDS**

Area: ATLT\_CastleDY1 1LQ (0.62 Mile contour)

© 2021 CACI Limited and all other applicable third party notices (Acorn) can be found at www.caci.co.uk/copyrightnotices.pdf

Source: OS Open Data 2018