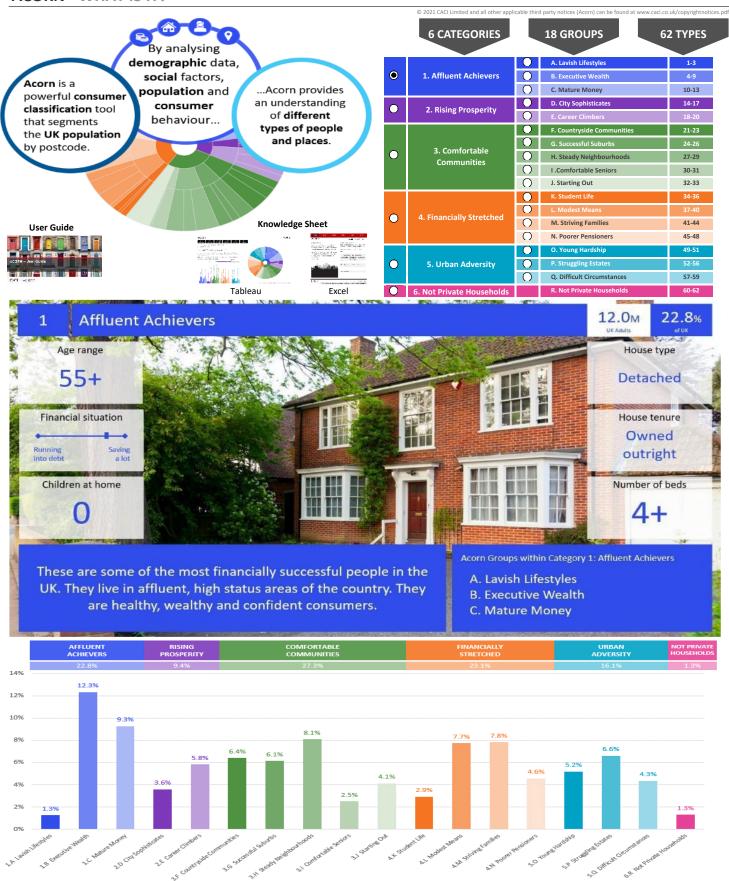

|                                    | 2,650                   |                                 |                                 |                       |                                                |





### **DOMINANT ACORN GROUP - HOUSEHOLDS**

Area: ATLT\_CastleDY1 1LQ (0.62 Mile contour)

© 2021 CACI Limited and all other applicable third party notices (Acorn) can be found at www.caci.co.uk/copyrightnotices.pdf

Source: OS Open Data 2018



# CACI

# acorn

| CATEGORY GROUP TYPE MAP WHAT IS ACORN? | CATEGORY | GROUP | ТҮРЕ | МАР | WHAT IS ACORN? |
|----------------------------------------|----------|-------|------|-----|----------------|
|----------------------------------------|----------|-------|------|-----|----------------|

ACORN - WHAT IS IT?



United Kingdom