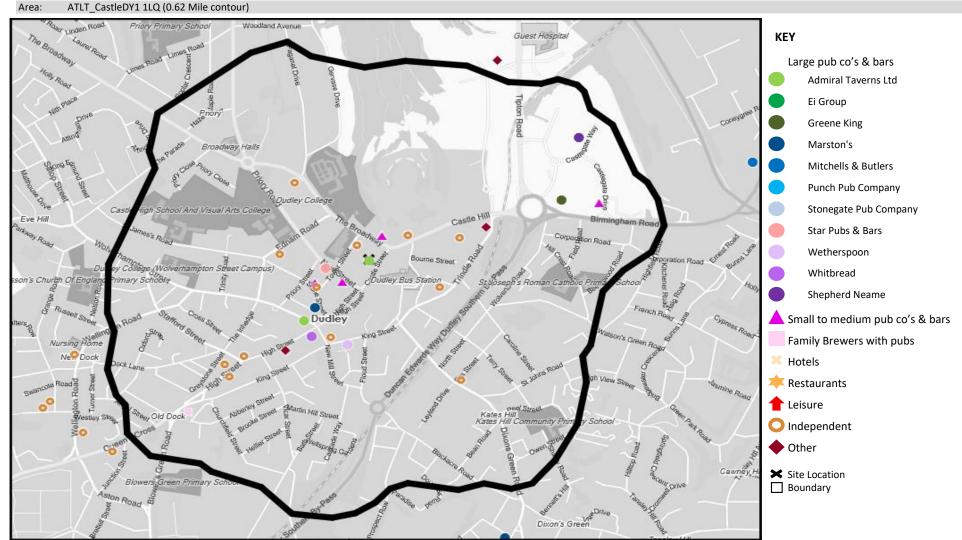

### **MAP OF AREA**

ATLT\_CastleDY1 1LQ (0.62 Mile contour)

Source: OS Open Data 2018

© 2021 CACI Limited and all other applicable third party notices (CGA) can be found at www.caci.co.uk/copyrightnotices.pdf

| Shrewsbury ArmsAdmiral Taverns LtdPubs & Full OnAdmiral Taverns LtdDV 1 1DACastleAdmiral Taverns LtdPubs & Full OnAdmiral Taverns LtdDV 1 1LQCourt HouseBlack Country AlesPubs & Full OnBlack Country AlesDV 1 1LUMalt ShovelIndependent FreePubs & Full OnStar Pubs & BarsDV 1 1LUMalt ShovelIndependent FreePubs & Full OnIndependent FreeDV 1 1NJGriffinMarston'sPubs & Full OnAmber TavernsDV 1 1NJGriffinMarston'sPubs & Full OnMarston'sDV 1 1NJGriffinMarston'sPubs & Full OnIndependent FreeDV 1 1NSFull MoonWetherspoonPubs & Full OnIndependent FreeDV 1 1NJThree CrownsIndependent FreePubs & Full OnIndependent FreeDV 1 1QTThree CrownsIndependent FreePubs & Full OnIndependent FreeDV 1 1QTThree CrownsIndependent FreePubs & Full OnHoldensDV 1 4QDStation Hotel"Other Small Retail GroupsPubs & Full OnHoldensDV 1 4QDStation Hotel"Other Small Retail GroupsPubs & Full OnStonegate Pub CompanyDV 2 AUYe Olde FoundaryStonegate Pub CompanyPubs & Full OnIndependent FreeDV 1 4ADDublinersIndependent FreeProprietary ClubIndependent FreeDV 1 4ADYe Olde FoundaryStonegate Pub CompanyPubs & Full OnMoldensDV 1 4ADDudley Zoo Service                                                                                                                                                           | Name                              | Description                | License Type     | Owner Name                 | Postcode |
|--------------------------------------------------------------------------------------------------------------------------------------------------------------------------------------------------------------------------------------------------------------------------------------------------------------------------------------------------------------------------------------------------------------------------------------------------------------------------------------------------------------------------------------------------------------------------------------------------------------------------------------------------------------------------------------------------------------------------------------------------------------------------------------------------------------------------------------------------------------------------------------------------------------------------------------------------------------------------------------------------------------------------------------------------------------------------------------------------------------------------------------------------------------------------------------------------------------------------------------------------------------------------------------------------------------------|-----------------------------------|----------------------------|------------------|----------------------------|----------|
| CastleAdmiral Taverns LtdPubs & Full OnAdmiral Taverns LtdD Y 1 1LQCourt HouseBlack Country AlesPubs & Full OnBlack Country AlesD Y 1 1LTOld PrioryStar Pubs & BarsPubs & Full OnStar Pubs & BarsD Y 1 1LUMalt ShovelIndependent FreePubs & Full OnAnder TavernsD Y 1 1NBSaracens HeadAmber TavernsPubs & Full OnAnder TavernsD Y 1 1NSGriffinMarston'sPubs & Full OnIndependent FreeD Y 1 1NSCafe GrandeIndependent FreePubs & Full OnIndependent FreeD Y 1 1NSLittle BarrelUnknownPubs & Full OnIndependent FreeD Y 1 1NSLittle BarrelUnknownPubs & Full OnIndependent FreeD Y 1 1QSLamp TavernBathamPubs & Full OnBathamD Y 1 2QSLamp TavernBathamPubs & Full OnHoldensD Y 1 4QDStation Hotel*Other Small Retail GroupsPubs & Full OnHoldensD Y 1 4QDVe Olde FoundaryStongate Pub CompanyPubs & Full OnHodeendent FreeD Y 1 AAPDublinersIndependent FreePubs & Full OnMidependent FreeD Y 1 AAPDudley Town HallIndependent FreePubs & Full OnMidependent FreeD Y 1 AAPDudley Town HallIndependent FreePubs & Full OnMidependent FreeD Y 1 AAPDudley Town HallIndependent FreePubs & Full OnMidependent FreeD Y 1 AAPEx-Servicemens ClubIndep                                                                                                                                                                    | Shrewsbury Arms                   | Admiral Taverns Ltd        | Pubs & Full On   | Admiral Taverns Ltd        | DY 1 1DA |
| Court HouseBlack Country AlesV1 Black Country AlesV1 11.1Old PrioryStar Pubs & BarsPubs & Full OnStar Pubs & BarsV1 11.UOld PrioryStar Pubs & BarsPubs & Full OnStar Pubs & BarsV1 11.UMalt ShovelIndependent FreePubs & Full OnAmber TavernsV1 11.NSaracens HeadAmber TavernsPubs & Full OnAmber TavernsV1 11.NSCafe GrandeIndependent FreePubs & Full OnMarston'sV1 11.NSCafe GrandeIndependent FreePubs & Full OnUnknownV1 11.PSLittle BarrelUnknownPubs & Full OnUnknownV1 11.PSLittle BarrelUnknownPubs & Full OnIndependent FreeV1 10.TSLamp TavernBathamPubs & Full OnBathamV1 10.TSFellowsHoldensPubs & Full OnHoldensV1 40.DStation Hotel*Other Small Retail GroupsPubs & Full OnHoldensV1 40.DJudiey Zoo ServicesIndependent FreePubs & Full OnIndependent FreeV1 11.TDudley Zoo ServicesIndependent FreePubs & Full OnIndependent FreeV1 27.NUVe Olde FoundaryStonegate Pub CompanyPubs & Full OnIndependent FreeV1 27.NUDudley Zoo ServicesIndependent FreePubs & Full OnIndependent FreeV1 41.PDudley Zoo ServicesIndependent FreePubs & Full OnIndependent FreeV1 41.PDudley Zoo ServicesIndependent FreePubs & Full OnI                                                                                                                                                                             | 1                                 | Admiral Taverns Ltd        | Pubs & Full On   | Admiral Taverns Ltd        |          |
| Old PrioryStar Pubs & BarsPubs & Full OnStar Pubs & BarsDY 1 1.UMalt ShovelIndependent FreePubs & Full OnIndependent FreeDY 1 1.NIGriffinMarston'sPubs & Full OnMarston'sDY 1 1.NIGriffinMarston'sPubs & Full OnMarston'sDY 1 1.NIGriffinMarston'sPubs & Full OnIndependent FreeDY 1 1.NSFull MoonWetherspoonPubs & Full OnIndependent FreeDY 1 1.PSLittle BarrelUnknownPubs & Full OnUnknownDY 1 1.PYFelrownsIndependent FreePubs & Full OnIndependent FreeDY 1 1.QTFelrowsBathamPubs & Full OnBathamDY 1 1.QTFelrowsHoldensPubs & Full OnIndependent FreeDY 1 4.QDStation Hotel*Other Small Retail GroupsPubs & Full OnIndependent FreeDY 1.4QDDublinersIndependent FreePubs & Full OnIndependent FreeDY 2.AUDudley Zoo ServicesIndependent FreePubs & Full OnIndependent FreeDY 1.4APEx-Servicemes ClubIndependent FreePubs & Full OnIndependent FreeDY 1.4APVillageKSL Capital PartnersPubs & Full OnIndependent FreeDY 1.4APVillageKSL Capital PartnersPubs & Full OnIndependent FreeDY 1.4APJudley Zoo ServicesIndependent FreePubs & Full OnIndependent FreeDY 1.4APVillageKSL Capital PartnersPubs & Full OnIndepende                                                                                                                                                                                      |                                   | Black Country Ales         | Pubs & Full On   | Black Country Ales         | - •      |
| Malt ShovelIndependent FreePubs & Full OnIndependent FreeDY 1 1NBSaracens HeadAmber TavernsPubs & Full OnAmber TavernsDY 1 1NJGriffinMarston'sPubs & Full OnIndependent FreeDY 1 1NSCafe GrandeIndependent FreePubs & Full OnIndependent FreeDY 1 1NSFull MoonWetherspoonPyt Dy & Full OnIndependent FreeDY 1 1PSLittle BarrelUnknownPubs & Full OnIndependent FreeDY 1 1QSThree CrownsIndependent FreePubs & Full OnIndependent FreeDY 1 4QDStation HotelNodensPubs & Full OnHoldensDY 1 4QDStation Hotel*Other Small Retail GroupsPubs & Full OnIndependent FreeDY 2 AUYe Olde FoundaryStonegate Pub CompanyPubs & Full OnIndependent FreeDY 1 APDDudley Town HallIndependent FreePubs & Full OnIndependent FreeDY 1 APDEx-Servicemens ClubIndependent FreeProprietary ClubIndependent FreeDY 1 4TADudley Zos ServicesIndependent FreePubs & Full OnIndependent FreeDY 1 4TASk Dgrand CabanaIndependent FreePubs & Full OnIndependent FreeDY 1 4TACastle GabnaIndependent FreePubs & Full OnIndependent FreeDY 1 4TACastle GabnaIndependent FreePubs & Full OnIndependent FreeDY 1 4TASk Dgrand CabanaIndependent FreePubs & Full OnIndependent FreeDY 1 4TA <t< td=""><td>Old Priory</td><td>,</td><td>Pubs &amp; Full On</td><td>,</td><td>DY 1 1LU</td></t<>                                                  | Old Priory                        | ,                          | Pubs & Full On   | ,                          | DY 1 1LU |
| Saracens HeadAmber TavernsPubs & Full OnAmber TavernsDY 1 1NJGriffinMarston'sPubs & Full OnMarston'sDY 1 1NSCafe GrandeIndependent FreePubs & Full OnIndependent FreeDY 1 1NSFull MoonWetherspoonPubs & Full OnUnknownDY 1 1PSLittle BarrelUnknownPubs & Full OnIndependent FreeDY 1 1SSLittle BarrelUnknownPubs & Full OnIndependent FreeDY 1 1QSJamp TavernBathamPubs & Full OnBathamDY 1 4QDStation Hotel*Other Small Retail GroupsPubs & Full OnHoldensDY 1 4QDVe Olde FoundaryStonegate Pub CompanyPubs & Full OnIndependent FreeDY 2 AVVe Olde FoundaryStonegate Pub CompanyPubs & Full OnIndependent FreeDY 1 4APDudley Zoo ServicesIndependent FreePubs & Full OnIndependent FreeDY 1 4APEx-Servicemens ClubIndependent FreePubs & Full OnIndependent FreeDY 1 4APSk Dgrand CabanaIndependent FreePubs & Full OnMitchells & ButlersDY 1 4APSk Dgrand CabanaIndependent FreePubs & Full OnIndependent FreeDY 1 4APCastle CasinoIndependent FreePubs & Full OnIndependent FreeDY 1 4TASk Dgrand CabanaIndependent FreePubs & Full OnIndependent FreeDY 1 4TANandosRestaurant GroupRestaurantRestaurant GroupDY 1 4TAShorkase CinemaNandos                                                                                                                                                                    | ,                                 | Independent Free           | Pubs & Full On   | Independent Free           | DY 1 1NB |
| Cafe GrandeIndependent FreePubs & Full OnIndependent FreeDY 1 1NSFull MoonWetherspoonPubs & Full OnWetherspoonDY 1 1PSLittle BarrelUnknownPubs & Full OnIndependent FreeDY 1 1QSThree CrownsIndependent FreePubs & Full OnBathamDY 1 1QSLamp TavernBathamPubs & Full OnBathamDY 1 1QTFellowsHoldensPubs & Full OnHoldensDY 1 4QTStation Hotel*Other Small Retail GroupsPubs & Full OnIndependent FreeDY 2 7AUVe Olde FoundaryStonegate Pub CompanyPubs & Full OnIndependent FreeDY 2 8NYDudley Town HallIndependent FreePubs & Full OnIndependent FreeDY 1 4RADudley Zoo ServicesIndependent FreeProprietary ClubIndependent FreeDY 1 4APEx-Servicemers ClubIndependent FreePubs & Full OnMitchells & ButlersDY 1 4TAVillageKSL Capital PartnersPubs & Full OnMitchells & ButlersDY 1 4TAVillageKSL Capital PartnersPubs & Full OnKSL Capital PartnersDY 1 4TAVillageKSL Capital PartnersPub X & Full OnIndependent FreeDY 1 4TACasite CasinoIndependent FreeProprietary ClubIndependent FreeDY 1 4TAAnadosNandos RestaurantsRestaurant GroupDY 1 4TANandosNational Amusements IncPub X & Full OnIndependent FreeDY 1 4TANandosNational Amusements Inc </td <td>Saracens Head</td> <td>•</td> <td>Pubs &amp; Full On</td> <td>•</td> <td>DY 1 1NJ</td>                                                             | Saracens Head                     | •                          | Pubs & Full On   | •                          | DY 1 1NJ |
| Full MoonWetherspoonPubs & Full OnWetherspoonDY 1 1PSLittle BarrelUnknownPubs & Full OnUnknownDY 1 1PYLittle BarrelUnknownPubs & Full OnIndependent FreeDY 1 1QTLamp TavernBathamPubs & Full OnBathamDY 1 1QTFellowsHoldensPubs & Full OnHoldensDY 1 4QDStation Hotel*Other Small Retail GroupsPubs & Full OnHoldensDY 1 4QDDubliersIndependent FreePubs & Full OnNoter Small Retail GroupsDY 2 RAVPuble Yown HallIndependent FreePubs & Full OnIndependent FreeDY 2 RAVDudley Town HallIndependent FreePubs & Full OnIndependent FreeDY 1 4APDudley Zoo ServicesIndependent FreePubs & Full OnMitchells & ButlersDY 1 4TRPulse X DiggerKSL Capital PartnersPubs & Full OnMitchells & ButlersDY 1 4TRVilageKSL Capital PartnersPubs & Full OnMitchells & ButlersDY 1 4TRSk Dgrand CabanaIndependent FreeProprietary ClubIndependent FreeDY 1 4TACasite CasinoIndependent FreeProprietary ClubIndependent FreeDY 1 4TAChiquitoRestaurant GroupRestaurantRestaurant GroupDY 1 4TAChiquitoRestaurant GroupRestaurantRestaurant GroupDY 1 4TAChiquitoRestaurant GroupRestaurantRestaurant GroupDY 1 4TAShowcase CinemaNational Amusements Inc<                                                                                                                                                                         | Griffin                           | Marston's                  | Pubs & Full On   | Marston's                  | DY 1 1NS |
| Full MoonWetherspoonPubs & Full OnWetherspoonDY 1 1PSLittle BarrelUnknownPubs & Full OnUnknownDY 1 1PYLittle BarrelUnknownPubs & Full OnIndependent FreeDY 1 1QTLamp TavernBathamPubs & Full OnBathamDY 1 1QTFellowsHoldensPubs & Full OnHoldensDY 1 4QDStation Hotel*Other Small Retail GroupsPubs & Full OnHoldensDY 1 4QDDubliersIndependent FreePubs & Full OnNoter Small Retail GroupsDY 2 RAVPuble Yown HallIndependent FreePubs & Full OnIndependent FreeDY 2 RAVDudley Town HallIndependent FreePubs & Full OnIndependent FreeDY 1 4APDudley Zoo ServicesIndependent FreePubs & Full OnMitchells & ButlersDY 1 4TRPulse X DiggerKSL Capital PartnersPubs & Full OnMitchells & ButlersDY 1 4TRVilageKSL Capital PartnersPubs & Full OnMitchells & ButlersDY 1 4TRSk Dgrand CabanaIndependent FreeProprietary ClubIndependent FreeDY 1 4TACasite CasinoIndependent FreeProprietary ClubIndependent FreeDY 1 4TAChiquitoRestaurant GroupRestaurantRestaurant GroupDY 1 4TAChiquitoRestaurant GroupRestaurantRestaurant GroupDY 1 4TAChiquitoRestaurant GroupRestaurantRestaurant GroupDY 1 4TAShowcase CinemaNational Amusements Inc<                                                                                                                                                                         | Cafe Grande                       | Independent Free           | Pubs & Full On   | Independent Free           | DY 1 1NS |
| Little BarrelUnknownPubs & Full OnUnknownDY 1 1PYThree CrownsIndependent FreePubs & Full OnIndependent FreeDY 1 1QSLamp TavernBathamPubs & Full OnBathamDY 1 1QTFellowsHoldensPubs & Full OnHoldensDY 1 4QDStation Hotel"Other Small Retail GroupsPubs & Full On"Other Small Retail GroupsDY 1 4QDVe Olde FoundaryStonegate Pub CompanyPubs & Full OnIndependent FreeDY 2 8NYDudley Town HallIndependent FreePubs & Full OnIndependent FreeDY 1 4APDudley Zoo ServicesIndependent FreePubs & Full OnIndependent FreeDY 1 4APDudley Zoo ServicesIndependent FreePubs & Full OnIndependent FreeDY 1 4APDudley Zoo ServicesIndependent FreePubs & Full OnMitchells & ButlersDY 1 4TAVillageKS Capital PartnersPubs & Full OnMitchells & ButlersDY 1 4TAVillageKS Capital PartnersPub & Full OnIndependent FreeDY 1 4TAVillageIndependent FreeProprietary ClubIndependent FreeDY 1 4TACastle CasinoIndependent FreePubs & Full OnIndependent FreeDY 1 4TACastle CasinoIndependent FreeProprietary ClubIndependent FreeDY 1 4TANandosNandos Restaurant GroupRestaurantRestaurant GroupDY 1 4TANandosNandos Restaurant GroupRestaurantRestaurant GroupDY 1 4TA                                                                                                                                                           | Full Moon                         | •                          | Pubs & Full On   | •                          | DY 1 1PS |
| Lamp TavernBathamPubs & Full OnBathamDY 1 1QTFellowsHoldensPubs & Full OnHoldensDY 1 4QDStation Hotel*Other Small Retail GroupsPubs & Full On*Other Small Retail GroupsDY 1 4QDDublinersIndependent FreePubs & Full Onindependent FreeDY 2 7AUYe Olde FoundaryStonegate Pub CompanyPubs & Full OnIndependent FreeDY 1 1ATDudley Town HallIndependent FreePubs & Full OnIndependent FreeDY 1 4APEx-Servicemens ClubIndependent FreeProprietary ClubIndependent FreeDY 2 7ATHarvester CastlegateMitchells & ButlersDY 1 4APDY 1 4APSk Dgrand CabanaIndependent FreePubs & Full OnMitchells & ButlersDY 1 4TAGastle CasinoIndependent FreeProprietary ClubIndependent FreeDY 1 4TACastle CasinoIndependent FreeProprietary ClubIndependent FreeDY 1 4TAAndosNandos RestaurantsRestaurantRestaurant GroupDY 1 4TAAndosNandos RestaurantsRestaurantNational Amusements IncDY 1 4TAShowcase CinemaNational Amusements IncPubs & Full OnNational Amusements IncDY 1 4TABandit QueenIndependent FreeProprietary ClubIndependent FreeDY 1 4TAChiquitoRestaurant GroupRestaurantNational Amusements IncDY 1 4TAChiquitoNational Amusements IncPubs & Full OnNational Amusements IncDY 1 4TA </td <td></td> <td></td> <td>Pubs &amp; Full On</td> <td>•</td> <td>DY 1 1PY</td>                                                |                                   |                            | Pubs & Full On   | •                          | DY 1 1PY |
| Lamp TavernBathamPubs & Full OnBathamDY 1 1QTFellowsHoldensPubs & Full OnHoldensDY 1 4QDStation Hotel*Other Small Retail GroupsPubs & Full On*Other Small Retail GroupsDY 1 4QDDublinersIndependent FreePubs & Full Onindependent FreeDY 2 7AUYe Olde FoundaryStonegate Pub CompanyPubs & Full OnIndependent FreeDY 1 1ATDudley Town HallIndependent FreePubs & Full OnIndependent FreeDY 1 4APEx-Servicemens ClubIndependent FreeProprietary ClubIndependent FreeDY 2 7ATHarvester CastlegateMitchells & ButlersDY 1 4APDY 1 4APSk Dgrand CabanaIndependent FreePubs & Full OnMitchells & ButlersDY 1 4TAGastle CasinoIndependent FreeProprietary ClubIndependent FreeDY 1 4TACastle CasinoIndependent FreeProprietary ClubIndependent FreeDY 1 4TAAndosNandos RestaurantsRestaurantRestaurant GroupDY 1 4TAAndosNandos RestaurantsRestaurantNational Amusements IncDY 1 4TAShowcase CinemaNational Amusements IncPubs & Full OnNational Amusements IncDY 1 4TABandit QueenIndependent FreeProprietary ClubIndependent FreeDY 1 4TAChiquitoRestaurant GroupRestaurantNational Amusements IncDY 1 4TAChiquitoNational Amusements IncPubs & Full OnNational Amusements IncDY 1 4TA </td <td>Three Crowns</td> <td>Independent Free</td> <td>Pubs &amp; Full On</td> <td>Independent Free</td> <td>DY 1 1QS</td>     | Three Crowns                      | Independent Free           | Pubs & Full On   | Independent Free           | DY 1 1QS |
| FellowsHoldensPubs & Full OnHoldensDY 1 4QDStation Hotel*0ther Small Retail GroupsPubs & Full On*0ther Small Retail GroupsDY 1 4RADublinersIndependent FreePubs & Full OnIndependent FreeDY 2 7AUYe Olde FoundaryStonegate Pub CompanyPubs & Full OnStonegate Pub CompanyDY 2 8NYDudley Town HallIndependent FreePubs & Full OnIndependent FreeDY 1 1HLDudley Zoo ServicesIndependent FreeProprietary ClubIndependent FreeDY 1 4APEx-Servicemens ClubIndependent FreePubs & Full OnMitchells & ButlersDY 1 4TAVillageKSL Capital PartnersPubs & Full OnKSL Capital PartnersDY 1 4TAVillageKSL Capital PartnersPubs & Full OnIndependent FreeDY 1 4TACastle CasinoIndependent FreeProprietary ClubIndependent FreeDY 1 4QQFrankie & BennysRestaurant GroupRestaurantRestaurant GroupDY 1 4TANandosNandos RestaurantsRestaurantRestaurant GroupDY 1 4TAShowcase CinemaNational Amusements IncPubs & Full OnIndependent FreeDY 2 8NZPremier InnWithread HotelsPubs & Full OnIndependent FreeDY 1 4TAGueen Mary RestaurantIndependent FreePubs & Full OnNational Amusements IncDY 1 4TABandit QueenIndependent FreePubs & Full OnIndependent FreeDY 2 8NZPremier InnWithread HotelsPubs & Full O                                                                                                                       | Lamp Tavern                       | •                          | Pubs & Full On   | •                          | DY 1 1QT |
| DublinersIndependent FreePubs & Full OnIndependent FreeDY 2 7AUYe Olde FoundaryStonegate Pub CompanyPubs & Full OnStonegate Pub CompanyDY 2 8NYDudley Town HallIndependent FreePubs & Full OnIndependent FreeDY 1 1HLDudley Zoo ServicesIndependent FreeProprietary ClubIndependent FreeDY 2 7BTHarvester CastlegateMitchells & ButlersPubs & Full OnMitchells & ButlersDY 1 4TAVillageKSL Capital PartnersPubs & Full OnMitchells & ButlersDY 1 4TAVillageIndependent FreePubs & Full OnIndependent FreeDY 1 4TAVillageKSL Capital PartnersPubs & Full OnIndependent FreeDY 1 4TACastle CasinoIndependent FreePubs & Full OnIndependent FreeDY 1 4TACastle CasinoIndependent FreeProprietary ClubIndependent FreeDY 1 4TAChiquitoRestaurant GroupRestaurantRestaurant GroupDY 1 4TANandosNandos RestaurantsRestaurantRestaurant GroupDY 1 4TAShowcase CinemaNational Amusements IncPubs & Full OnNational Amusements IncDY 1 4TABandit QueenIndependent FreePubs & Full OnIndependent FreeDY 1 4TAQueen Mary RestaurantIndependent FreePubs & Full OnMitbreadDY 1 4TAQueen Mary RestaurantIndependent FreePubs & Full OnIndependent FreeDY 1 4TAQueen Mary RestaurantIndependent FreePubs &                                                                                                                       | •                                 | Holdens                    | Pubs & Full On   | Holdens                    | DY 1 4QD |
| DublinersIndependent FreePubs & Full OnIndependent FreeDY 2 7AUYe Olde FoundaryStonegate Pub CompanyPubs & Full OnStonegate Pub CompanyDY 2 8NYDudley Town HallIndependent FreePubs & Full OnIndependent FreeDY 1 1HLDudley Zoo ServicesIndependent FreeProprietary ClubIndependent FreeDY 2 7BTHarvester CastlegateMitchells & ButlersPubs & Full OnMitchells & ButlersDY 1 4TAVillageKSL Capital PartnersPubs & Full OnMitchells & ButlersDY 1 4TAVillageIndependent FreePubs & Full OnIndependent FreeDY 1 4TAVillageKSL Capital PartnersPubs & Full OnIndependent FreeDY 1 4TACastle CasinoIndependent FreePubs & Full OnIndependent FreeDY 1 4TACastle CasinoIndependent FreeProprietary ClubIndependent FreeDY 1 4TAChiquitoRestaurant GroupRestaurantRestaurant GroupDY 1 4TANandosNandos RestaurantsRestaurantRestaurant GroupDY 1 4TAShowcase CinemaNational Amusements IncPubs & Full OnNational Amusements IncDY 1 4TABandit QueenIndependent FreePubs & Full OnIndependent FreeDY 1 4TAQueen Mary RestaurantIndependent FreePubs & Full OnMitbreadDY 1 4TAQueen Mary RestaurantIndependent FreePubs & Full OnIndependent FreeDY 1 4TAQueen Mary RestaurantIndependent FreePubs &                                                                                                                       | Station Hotel                     | *Other Small Retail Groups | Pubs & Full On   | *Other Small Retail Groups | DY 1 4RA |
| Dudley Town HallIndependent FreePubs & Full OnIndependent FreeDY 1 1HLDudley Zoo ServicesIndependent FreeProprietary ClubIndependent FreeDY 1 4APEx-Servicemens ClubIndependent FreeRegistered ClubIndependent FreeDY 2 7BTHarvester CastlegateMitchells & ButlersPubs & Full OnMitchells & ButlersDY 1 4TAVillageKSL Capital PartnersPubs & Full OnKSL Capital PartnersDY 1 4TBSk Dgrand CabanaIndependent FreePubs & Full OnIndependent FreeDY 1 4TGTenpinTenpin LtdProprietary ClubTenpin LtdDY 1 4TACastle CasinoIndependent FreeProprietary ClubIndependent FreeDY 1 4QQFrankie & BennysRestaurant GroupRestaurantRestaurant GroupDY 1 4TANandosNandos RestaurantsRestaurant GroupDY 1 4TAShowcase CinemaNational Amusements IncPubs & Full OnNational Amusements IncDY 1 4TAPremier InnWhitbread HotelsPubs & Full OnNational Amusements IncDY 1 4TAQueen Mary RestaurantIndependent FreePubs & Full OnNational Amusements IncDY 1 4TAQueen Mary RestaurantIndependent FreePubs & Full OnNational Amusements IncDY 1 4TAQueen Mary RestaurantIndependent FreePubs & Full OnNational Amusements IncDY 1 4TAQueen Mary RestaurantIndependent FreePubs & Full OnIndependent FreeDY 1 4TAQueen Mary Restaurant <t< td=""><td>Dubliners</td><td>•</td><td>Pubs &amp; Full On</td><td>•</td><td>DY 2 7AU</td></t<> | Dubliners                         | •                          | Pubs & Full On   | •                          | DY 2 7AU |
| Dudley Zoo ServicesIndependent FreeProprietary ClubIndependent FreeDY 1 4APEx-Servicemens ClubIndependent FreeRegistered ClubIndependent FreeDY 2 7BTHarvester CastlegateMitchells & ButlersPubs & Full OnMitchells & ButlersDY 1 4TAVillageKSL Capital PartnersPubs & Full OnKSL Capital PartnersDY 1 4TBSk Dgrand CabanaIndependent FreePubs & Full OnIndependent FreeDY 1 1QDTenpinTenpin LtdProprietary ClubTenpin LtdDY 1 4TACastle CasinoIndependent FreeProprietary ClubIndependent FreeDY 1 4QQFrankie & BennysRestaurant GroupRestaurant GroupDY 1 4TANandosNandos RestaurantsRestaurantRestaurant GroupDY 1 4TAShowcase CinemaNational Amusements IncPubs & Full OnNational Amusements IncDY 1 4TABandit QueenIndependent FreePubs & Full OnIndependent FreeDY 2 8NZPremier InnWhitbread HotelsPubs & Full OnIndependent FreeDY 1 4TAQueen Mary RestaurantIndependent FreePubs & Full OnIndependent FreeDY 1 4TAQueen Mary Restaurant And BarIndependent FreePubs & Full OnIndependent FreeDY 1 4TAOld GlasshouseIndependent FreePubs & Full OnIndependent FreeDY 1 4TABella ItaliaBig Table Group LtdRestaurantBig Table Group LtdDY 1 4TB                                                                                                                                                              | Ye Olde Foundary                  | Stonegate Pub Company      | Pubs & Full On   | Stonegate Pub Company      | DY 2 8NY |
| Ex-Servicemens ClubIndependent FreeRegistered ClubIndependent FreeDY 2 7BTHarvester CastlegateMitchells & ButlersPubs & Full OnMitchells & ButlersDY 1 4TAVillageKSL Capital PartnersPubs & Full OnKSL Capital PartnersDY 1 4TBSk Dgrand CabanaIndependent FreePubs & Full OnIndependent FreeDY 1 4TACastle CasinoIndependent FreeProprietary ClubTenpin LtdDY 1 4TACastle CasinoIndependent FreeProprietary ClubIndependent FreeDY 1 4TANandosRestaurant GroupRestaurantRestaurant GroupDY 1 4TANandosNandos RestaurantsRestaurantRestaurant GroupDY 1 4TAShowcase CinemaNational Amusements IncPubs & Full OnNational Amusements IncDY 1 4TABandit QueenIndependent FreeProprietary ClubIndependent FreeDY 2 8NZPremier InnWhitbread HotelsPubs & Full OnNational Amusements IncDY 1 4TAQueen Mary RestaurantIndependent FreePubs & Full OnIndependent FreeDY 2 8NZPremier InnWhitbread HotelsPubs & Full OnIndependent FreeDY 1 4QFTwice The SpiceIndependent FreeRestaurantIndependent FreeDY 1 4QFCharlton House Restaurant And BarIndependent FreeRestaurantIndependent FreeDY 1 4QFOld GlasshouseIndependent FreePubs & Full OnIndependent FreeDY 1 1UPOld GlasshouseIndependent Free                                                                                                                       | Dudley Town Hall                  | Independent Free           | Pubs & Full On   | Independent Free           | DY 1 1HL |
| Harvester CastlegateMitchells & ButlersPubs & Full OnMitchells & ButlersDY 1 4TAVillageKSL Capital PartnersPubs & Full OnKSL Capital PartnersDY 1 4TBSk Dgrand CabanaIndependent FreePubs & Full OnIndependent FreeDY 1 1QDTenpinTenpin LtdProprietary ClubTenpin LtdDY 1 4TACastle CasinoIndependent FreeProprietary ClubIndependent FreeDY 1 4QQFrankie & BennysRestaurant GroupRestaurantRestaurant GroupDY 1 4TANandosNandos RestaurantsRestaurantRestaurantsDY 1 4TAChiquitoRestaurant GroupRestaurantRestaurant GroupDY 1 4TAShowcase CinemaNational Amusements IncPubs & Full OnNational Amusements IncDY 1 4TABandit QueenIndependent FreeProprietary ClubIndependent FreeDY 2 8NZPremier InnWhitbread HotelsPubs & Full OnIndependent FreeDY 1 4TAQueen Mary RestaurantIndependent FreePubs & Full OnIndependent FreeDY 1 4TATwice The SpiceIndependent FreeRestaurantIndependent FreeDY 1 4TACharlton House Restaurant And BarIndependent FreePubs & Full OnIndependent FreeDY 1 4TAOld GlasshouseIndependent FreePubs & Full OnIndependent FreeDY 1 4TABella ItaliaBig Table Group LtdRestaurantBig Table Group LtdDY 1 4TB                                                                                                                                                                             | Dudley Zoo Services               | Independent Free           | Proprietary Club | Independent Free           | DY 1 4AP |
| VillageKSL Capital PartnersPubs & Full OnKSL Capital PartnersDY 1 4TBSk Dgrand CabanaIndependent FreePubs & Full OnIndependent FreeDY 1 1QDTenpinTenpin LtdProprietary ClubTenpin LtdDY 1 4TACastle CasinoIndependent FreeProprietary ClubIndependent FreeDY 1 4QQFrankie & BennysRestaurant GroupRestaurantRestaurant GroupDY 1 4TANandosNandos RestaurantsRestaurantRestaurant GroupDY 1 4TAChiquitoRestaurant GroupRestaurantRestaurant GroupDY 1 4TAShowcase CinemaNational Amusements IncPubs & Full OnNational Amusements IncDY 1 4TABandit QueenIndependent FreeProprietary ClubIndependent FreeDY 1 4TAQueen Mary RestaurantIndependent FreePubs & Full OnNational Amusements IncDY 1 4TAQueen Mary RestaurantIndependent FreePubs & Full OnIndependent FreeDY 1 4QCTwice The SpiceIndependent FreePubs & Full OnIndependent FreeDY 1 4QCCharlton House Restaurant And BarIndependent FreeRestaurantIndependent FreeDY 1 4TAOld GlasshouseIndependent FreePubs & Full OnIndependent FreeDY 1 1UDOld GlasshouseIndependent FreePubs & Full OnIndependent FreeDY 1 1LUOld GlasshouseBig Table Group LtdRestaurantBig Table Group LtdDY 1 4TB                                                                                                                                                                 | Ex-Servicemens Club               | Independent Free           | Registered Club  | Independent Free           | DY 2 7BT |
| Sk Dgrand CabanaIndependent FreePubs & Full OnIndependent FreeDY 1 1QDTenpinTenpin LtdProprietary ClubTenpin LtdDY 1 4TACastle CasinoIndependent FreeProprietary ClubIndependent FreeDY 1 4QQFrankie & BennysRestaurant GroupRestaurant GroupDY 1 4TANandosNandos RestaurantsRestaurantRestaurant GroupDY 1 4TAChiquitoRestaurant GroupRestaurantRestaurant GroupDY 1 4TAShowcase CinemaNational Amusements IncPubs & Full OnNational Amusements IncDY 1 4TABandit QueenIndependent FreeProprietary ClubIndependent FreeDY 1 4TAQueen Mary RestaurantIndependent FreePubs & Full OnNational Amusements IncDY 1 4TAQueen Mary RestaurantIndependent FreePubs & Full OnNitbreadDY 1 4TAQueen Mary RestaurantIndependent FreePubs & Full OnIndependent FreeDY 1 4QFTwice The SpiceIndependent FreeRestaurantIndependent FreeDY 1 4QFCharlton House Restaurant And BarIndependent FreeRestaurantIndependent FreeDY 1 1QPOld GlasshouseIndependent FreePubs & Full OnIndependent FreeDY 1 1LUOld GlasshouseIndependent FreePubs & Full OnIndependent FreeDY 1 1LUOld GlasshouseBig Table Group LtdRestaurantBig Table Group LtdDY 1 4TB                                                                                                                                                                                 | Harvester Castlegate              | Mitchells & Butlers        | Pubs & Full On   | Mitchells & Butlers        | DY 1 4TA |
| TenpinTenpin LtdProprietary ClubTenpin LtdDY 1 4TACastle CasinoIndependent FreeProprietary ClubIndependent FreeDY 1 4QQFrankie & BennysRestaurant GroupRestaurantRestaurant GroupDY 1 4TANandosNandos RestaurantsRestaurantNandos RestaurantsDY 1 4TAChiquitoRestaurant GroupRestaurantRestaurant GroupDY 1 4TAShowcase CinemaNational Amusements IncPubs & Full OnNational Amusements IncDY 1 4TABandit QueenIndependent FreeProprietary ClubIndependent FreeDY 2 8NZPremier InnWhitbread HotelsPubs & Full OnWhitbreadDY 1 4TAQueen Mary RestaurantIndependent FreePubs & Full OnIndependent FreeDY 1 4QCTwice The SpiceIndependent FreeRestaurantIndependent FreeDY 1 4QCCharlton House Restaurant And BarIndependent FreeRestaurantIndependent FreeDY 1 1LUOld GlasshouseIndependent FreePubs & Full OnIndependent FreeDY 1 1HABella ItaliaBig Table Group LtdRestaurantBig Table Group LtdDY 1 4TB                                                                                                                                                                                                                                                                                                                                                                                                            | Village                           | KSL Capital Partners       | Pubs & Full On   | KSL Capital Partners       | DY 1 4TB |
| Castle CasinoIndependent FreeProprietary ClubIndependent FreeDY 1 4QQFrankie & BennysRestaurant GroupRestaurant GroupRestaurantRestaurant GroupDY 1 4TANandosNandos RestaurantsRestaurantNandos RestaurantsDY 1 4TAChiquitoRestaurant GroupRestaurantRestaurant GroupDY 1 4TAShowcase CinemaNational Amusements IncPubs & Full OnNational Amusements IncDY 1 4TABandit QueenIndependent FreeProprietary ClubIndependent FreeDY 2 8NZPremier InnWhitbread HotelsPubs & Full OnWhitbreadDY 1 4TAQueen Mary RestaurantIndependent FreePubs & Full OnIndependent FreeDY 1 4QQTwice The SpiceIndependent FreeRestaurantIndependent FreeDY 1 4QQCharlton House Restaurant And BarIndependent FreeRestaurantIndependent FreeDY 1 1QPOld GlasshouseIndependent FreePubs & Full OnIndependent FreeDY 1 1HABella ItaliaBig Table Group LtdRestaurantBig Table Group LtdDY 1 4TB                                                                                                                                                                                                                                                                                                                                                                                                                                              | Sk Dgrand Cabana                  | Independent Free           | Pubs & Full On   | Independent Free           | DY 1 1QD |
| Frankie & BennysRestaurant GroupRestaurantRestaurantRestaurant GroupDY 1 4TANandosNandos RestaurantsRestaurantNandos RestaurantsDY 1 4TAChiquitoRestaurant GroupRestaurantRestaurantRestaurant GroupDY 1 4TAShowcase CinemaNational Amusements IncPubs & Full OnNational Amusements IncDY 1 4TABandit QueenIndependent FreeProprietary ClubIndependent FreeDY 2 8NZPremier InnWhitbread HotelsPubs & Full OnWhitbreadDY 1 4TAQueen Mary RestaurantIndependent FreePubs & Full OnIndependent FreeDY 1 4QFTwice The SpiceIndependent FreeRestaurantIndependent FreeDY 1 1QPCharlton House Restaurant And BarIndependent FreeRestaurantIndependent FreeDY 1 1LUOld GlasshouseIndependent FreePubs & Full OnIndependent FreeDY 1 1HABella ItaliaBig Table Group LtdRestaurantBig Table Group LtdDY 1 4TB                                                                                                                                                                                                                                                                                                                                                                                                                                                                                                               | Tenpin                            | Tenpin Ltd                 | Proprietary Club | Tenpin Ltd                 | DY 1 4TA |
| NandosNandos RestaurantsRestaurantNandos RestaurantsDY 1 4TAChiquitoRestaurant GroupRestaurantRestaurantRestaurant GroupDY 1 4TAShowcase CinemaNational Amusements IncPubs & Full OnNational Amusements IncDY 1 4TABandit QueenIndependent FreeProprietary ClubIndependent FreeDY 2 8NZPremier InnWhitbread HotelsPubs & Full OnWhitbreadDY 1 4TAQueen Mary RestaurantIndependent FreePubs & Full OnIndependent FreeDY 1 4TAQueen Mary RestaurantIndependent FreePubs & Full OnIndependent FreeDY 1 4TAQueen Mary RestaurantIndependent FreeRestaurantIndependent FreeDY 1 4TAQueen Mary RestaurantIndependent FreePubs & Full OnIndependent FreeDY 1 4TAQueen Mary RestaurantIndependent FreePubs & Full OnIndependent FreeDY 1 4QFTwice The SpiceIndependent FreeRestaurantIndependent FreeDY 1 1QPCharlton House Restaurant And BarIndependent FreeRestaurantIndependent FreeDY 1 1LUOld GlasshouseIndependent FreePubs & Full OnIndependent FreeDY 1 4TABella ItaliaBig Table Group LtdRestaurantBig Table Group LtdDY 1 4TB                                                                                                                                                                                                                                                                                   | Castle Casino                     | Independent Free           | Proprietary Club | Independent Free           | DY 1 4QQ |
| ChiquitoRestaurant GroupRestaurantRestaurantRestaurant GroupDY 1 4TAShowcase CinemaNational Amusements IncPubs & Full OnNational Amusements IncDY 1 4TABandit QueenIndependent FreeProprietary ClubIndependent FreeDY 2 8NZPremier InnWhitbread HotelsPubs & Full OnWhitbreadDY 1 4TAQueen Mary RestaurantIndependent FreePubs & Full OnIndependent FreeDY 1 4TAQueen Mary RestaurantIndependent FreePubs & Full OnIndependent FreeDY 1 4QFTwice The SpiceIndependent FreeRestaurantIndependent FreeDY 1 1QPCharlton House Restaurant And BarIndependent FreeRestaurantIndependent FreeDY 1 1LUOld GlasshouseIndependent FreePubs & Full OnIndependent FreeDY 1 1HABella ItaliaBig Table Group LtdRestaurantBig Table Group LtdDY 1 4TB                                                                                                                                                                                                                                                                                                                                                                                                                                                                                                                                                                            | Frankie & Bennys                  | Restaurant Group           | Restaurant       | Restaurant Group           | DY 1 4TA |
| Showcase CinemaNational Amusements IncPubs & Full OnNational Amusements IncDY 1 4TABandit QueenIndependent FreeProprietary ClubIndependent FreeDY 2 8NZPremier InnWhitbread HotelsPubs & Full OnWhitbreadDY 1 4TAQueen Mary RestaurantIndependent FreePubs & Full OnIndependent FreeDY 1 4QFTwice The SpiceIndependent FreeRestaurantIndependent FreeDY 1 1QPCharlton House Restaurant And BarIndependent FreeRestaurantIndependent FreeDY 1 1LUOld GlasshouseIndependent FreePubs & Full OnIndependent FreeDY 1 1HABella ItaliaBig Table Group LtdRestaurantBig Table Group LtdDY 1 4TB                                                                                                                                                                                                                                                                                                                                                                                                                                                                                                                                                                                                                                                                                                                           | Nandos                            | Nandos Restaurants         | Restaurant       | Nandos Restaurants         | DY 1 4TA |
| Bandit QueenIndependent FreeProprietary ClubIndependent FreeDY 2 8NZPremier InnWhitbread HotelsPubs & Full OnWhitbreadDY 1 4TAQueen Mary RestaurantIndependent FreePubs & Full OnIndependent FreeDY 1 4QFTwice The SpiceIndependent FreeRestaurantIndependent FreeDY 1 1QPCharlton House Restaurant And BarIndependent FreeRestaurantIndependent FreeDY 1 1LUOld GlasshouseIndependent FreePubs & Full OnIndependent FreeDY 1 1LHABella ItaliaBig Table Group LtdRestaurantBig Table Group LtdDY 1 4TB                                                                                                                                                                                                                                                                                                                                                                                                                                                                                                                                                                                                                                                                                                                                                                                                             | Chiquito                          | Restaurant Group           | Restaurant       | Restaurant Group           | DY 1 4TA |
| Premier InnWhitbread HotelsPubs & Full OnWhitbreadDY 1 4TAQueen Mary RestaurantIndependent FreePubs & Full OnIndependent FreeDY 1 4QFTwice The SpiceIndependent FreeRestaurantIndependent FreeDY 1 1QPCharlton House Restaurant And BarIndependent FreeRestaurantIndependent FreeDY 1 1LUOld GlasshouseIndependent FreePubs & Full OnIndependent FreeDY 1 1LUBella ItaliaBig Table Group LtdRestaurantBig Table Group LtdDY 1 4TB                                                                                                                                                                                                                                                                                                                                                                                                                                                                                                                                                                                                                                                                                                                                                                                                                                                                                  | Showcase Cinema                   | National Amusements Inc    | Pubs & Full On   | National Amusements Inc    | DY 1 4TA |
| Queen Mary RestaurantIndependent FreePubs & Full OnIndependent FreeDY 1 4QFTwice The SpiceIndependent FreeRestaurantIndependent FreeDY 1 1QPCharlton House Restaurant And BarIndependent FreeRestaurantIndependent FreeDY 1 1UPOld GlasshouseIndependent FreePubs & Full OnIndependent FreeDY 1 1LUBella ItaliaBig Table Group LtdRestaurantBig Table Group LtdDY 1 4TB                                                                                                                                                                                                                                                                                                                                                                                                                                                                                                                                                                                                                                                                                                                                                                                                                                                                                                                                            | Bandit Queen                      | Independent Free           | Proprietary Club | Independent Free           | DY 2 8NZ |
| Twice The SpiceIndependent FreeRestaurantIndependent FreeDY 1 1QPCharlton House Restaurant And BarIndependent FreeRestaurantIndependent FreeDY 1 1LUOld GlasshouseIndependent FreePubs & Full OnIndependent FreeDY 1 1HABella ItaliaBig Table Group LtdRestaurantBig Table Group LtdDY 1 4TB                                                                                                                                                                                                                                                                                                                                                                                                                                                                                                                                                                                                                                                                                                                                                                                                                                                                                                                                                                                                                       | Premier Inn                       | Whitbread Hotels           | Pubs & Full On   | Whitbread                  | DY 1 4TA |
| Charlton House Restaurant And BarIndependent FreeRestaurantIndependent FreeDY 1 1LUOld GlasshouseIndependent FreePubs & Full OnIndependent FreeDY 1 1HABella ItaliaBig Table Group LtdRestaurantBig Table Group LtdDY 1 4TB                                                                                                                                                                                                                                                                                                                                                                                                                                                                                                                                                                                                                                                                                                                                                                                                                                                                                                                                                                                                                                                                                        | Queen Mary Restaurant             | Independent Free           | Pubs & Full On   | Independent Free           | DY 1 4QF |
| Old GlasshouseIndependent FreePubs & Full OnIndependent FreeDY 1 1HABella ItaliaBig Table Group LtdRestaurantBig Table Group LtdDY 1 4TB                                                                                                                                                                                                                                                                                                                                                                                                                                                                                                                                                                                                                                                                                                                                                                                                                                                                                                                                                                                                                                                                                                                                                                           | Twice The Spice                   | Independent Free           | Restaurant       | Independent Free           | DY 1 1QP |
| Bella Italia     Big Table Group Ltd     Restaurant     Big Table Group Ltd     DY 1 4TB                                                                                                                                                                                                                                                                                                                                                                                                                                                                                                                                                                                                                                                                                                                                                                                                                                                                                                                                                                                                                                                                                                                                                                                                                           | Charlton House Restaurant And Bar | Independent Free           | Restaurant       | Independent Free           | DY 1 1LU |
|                                                                                                                                                                                                                                                                                                                                                                                                                                                                                                                                                                                                                                                                                                                                                                                                                                                                                                                                                                                                                                                                                                                                                                                                                                                                                                                    | Old Glasshouse                    | Independent Free           | Pubs & Full On   | Independent Free           | DY 1 1HA |
| Castle View Greene King Pubs & Full On Greene King DY 1 4RJ                                                                                                                                                                                                                                                                                                                                                                                                                                                                                                                                                                                                                                                                                                                                                                                                                                                                                                                                                                                                                                                                                                                                                                                                                                                        | Bella Italia                      | Big Table Group Ltd        | Restaurant       | Big Table Group Ltd        | DY 1 4TB |
|                                                                                                                                                                                                                                                                                                                                                                                                                                                                                                                                                                                                                                                                                                                                                                                                                                                                                                                                                                                                                                                                                                                                                                                                                                                                                                                    | Castle View                       | Greene King                | Pubs & Full On   | Greene King                | DY 1 4RJ |