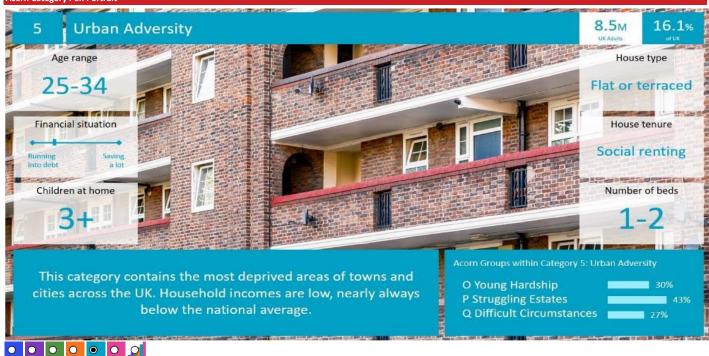

#### Acorn Group Pen Portrait

5

### O Young Hardship

People with a modest lifestyle who may be struggling in the economic climate. Younger people are more prevalent in these streets. Some might be first time buyers and it is usual for mortgages to have many years left to run.