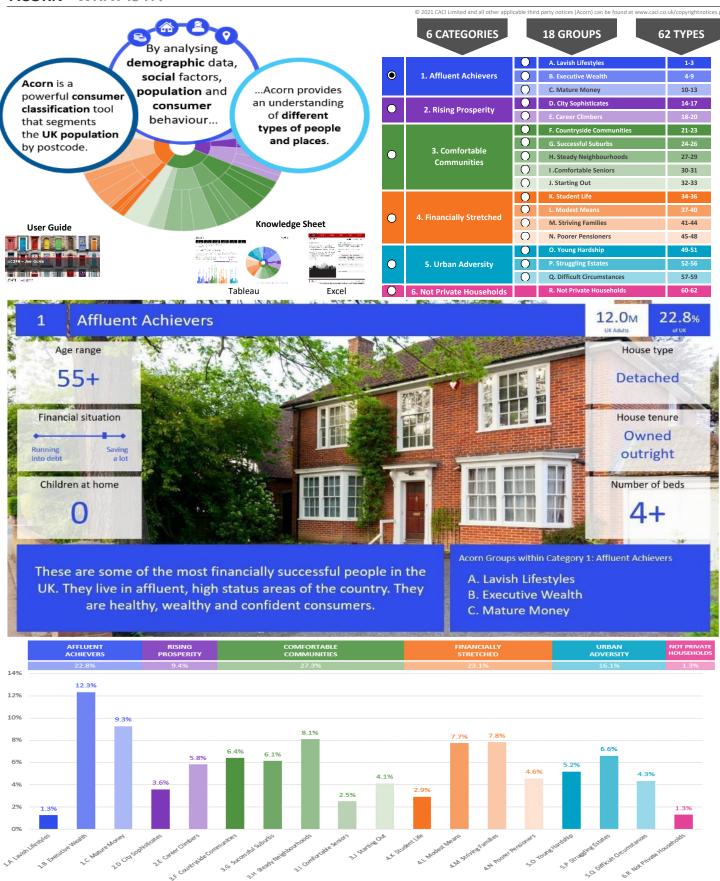

.R.62 Business areas without resident population                                                           | 138<br>0           | 0.2               | 0.3<br>0          | 76<br>0                |          |
|                                                     | Total households                                                                                                                                   | 65,594             |                   |                   |                        |          |





CATEGORY GROUP TYPE MAP WHAT IS ACORN?

### **DOMINANT ACORN GROUP - HOUSEHOLDS**

© 2021 CACI Limited and all other applicable third party notices (Acorn) can be found at www.caci.co.uk/copyrightnotices.pdf









CATEGORY GROUP TYPE MAP WHAT IS ACORN?

#### **ACORN - WHAT IS IT?**



United Kingdom