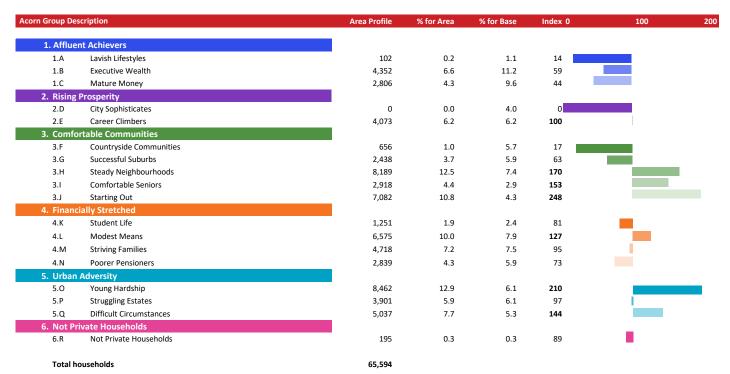

| Licence Type     | Profile | Per 1000<br>Pop (Area) | Per 1000<br>Pop (Base) | Index | 0 | 100 | 200 |
|------------------|---------|------------------------|------------------------|-------|---|-----|-----|
|                  |         |                        |                        |       |   |     |     |
| Pubs & Full On   | 107     | 70.2                   | 84.9                   | 83    |   |     |     |
| Proprietary Club | 18      | 11.8                   | 8.1                    | 145   |   |     |     |
| Registered Club  | 35      | 23.0                   | 29.9                   | 77    |   |     |     |
| Restaurant       | 51      | 33.5                   | 34.6                   | 97    |   | 1   |     |
| Residential      | 0       | 0.0                    | 3.5                    | 0     |   |     |     |

© 2021 CACI Limited and all other applicable third party notices (CGA) can be found at www.caci.co.uk/copyrightnotices.pdf

Area: ATLT\_Castle InnSN1 3LQ (15 min contour)

Base: Great Britain Year: 2021

| Licence Type     | Profile | Per 1000<br>Pop (Area) | Per 1000<br>Pop (Base) | Index | 0 | 100 | 200 |
|------------------|---------|------------------------|------------------------|-------|---|-----|-----|
| Pubs & Full On   | 107     | 70.2                   | 84.9                   | 83    |   |     |     |
| Proprietary Club | 18      | 11.8                   | 8.1                    | 145   |   |     |     |
| Registered Club  | 35      | 23.0                   | 29.9                   | 77    |   |     |     |
| Restaurant       | 51      | 33.5                   | 34.6                   | 97    |   | ī   |     |
| Residential      | 0       | 0.0                    | 3.5                    | 0     |   |     |     |

© 2021 CACI Limited and all other applicable third party notices (CGA) can be found at www.caci.co.uk/copyrightnotices.pdf

Area: ATLT\_Castle InnSN1 3LQ (15 min contour)

Great Britain 2021 Base: Year:

| Licence Type     | Profile | Per 1000<br>Pop (Area) | Per 1000<br>Pop (Base) | Index | 0 | 100 | 200 |
|------------------|---------|------------------------|------------------------|-------|---|-----|-----|
| Pubs & Full On   | 107     | 70.2                   | 84.9                   | 83    |   |     |     |
| Proprietary Club | 18      | 11.8                   | 8.1                    | 145   |   |     |     |
| Registered Club  | 35      | 23.0                   | 29.9                   | 77    |   |     |     |
| Restaurant       | 51      | 33.5                   | 34.6                   | 97    |   |     |     |
| Residential      | 0       | 0.0                    | 3.5                    | 0     |   |     |     |