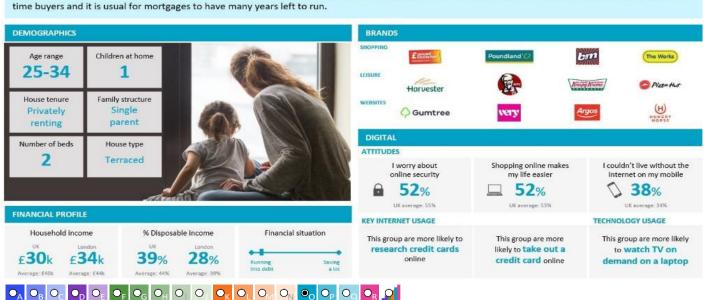

|     |
| 0         | 6       | Not Private Households  | 195          | 0.3        | 0.3        | 89      |     |     |
| O         | Graph   | 1                       |              |            |            |         |     |     |









CATEGORY GROUP TYPE MAP WHAT IS ACORN?

#### **ACORN GROUP PROFILE - HOUSEHOLDS**

© 2021 CACI Limited and all other applicable third party notices (Acorn) can be found at www.caci.co.uk/copyrightnotices.pdf

Area: ATLT\_Castle InnSN1 3LQ (15 min contour)
Base: Great Britain

Base: Great E Year: 2021





2.7M UK Adults 5.2%

People with a modest lifestyle who may be struggling in the economic climate. Younger people are more prevalent in these streets. Some might be first time buyers and it is usual for mortgages to have many years left to run.





CATEGORY GROUP TYPE MAP WHAT IS ACORN?

### **ACORN TYPE PROFILE - HOUSEHOLDS**

ATLT\_Castle InnSN1 3LQ (15 min contour) Base: Great Britain

© 2021 CACI Limited and all other applicable third party notices (Acorn) can be found at www.caci.co.uk/copyrightnotices.pdf





| ear: 2021                                           |                                                                                                                                                    |                    |                   |                   |                        | Pofile % |
|-----------------------------------------------------|----------------------------------------------------------------------------------------------------------------------------------------------------|-----------------