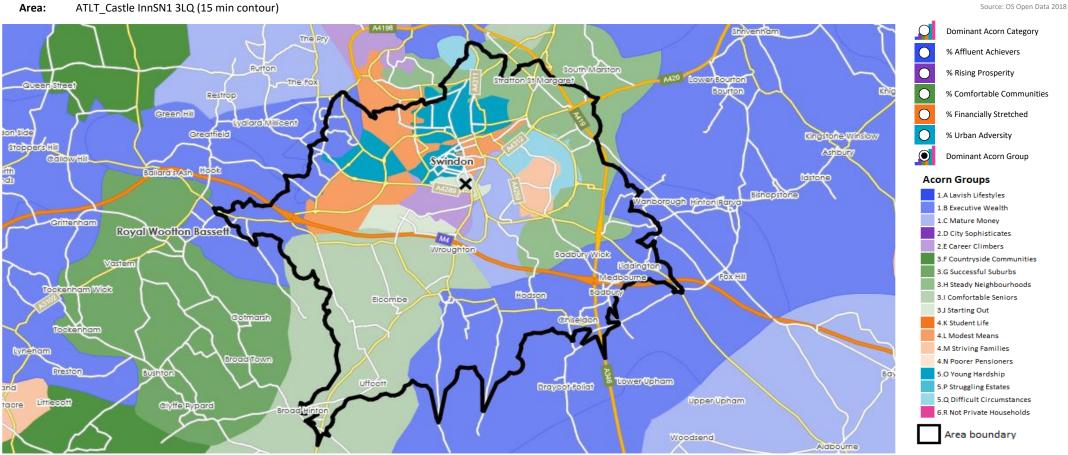

© 2021 CACI Limited and all other applicable third party notices (CGA) can be found at www.caci.co.uk/copyrightnotices.pdf

Area: ATLT\_Castle InnSN1 3LQ (15 min contour)
Base: Great Britain

Base: Great B Year: 2021

| Licence Type     | Profile | Per 1000<br>Pop (Area) | Per 1000<br>Pop (Base) | Index | 0 | 100 | 200 |
|------------------|---------|------------------------|------------------------|-------|---|-----|-----|
|                  |         |                        |                        |       |   |     |     |
| Pubs & Full On   | 107     | 70.2                   | 84.9                   | 83    |   |     |     |
| Proprietary Club | 18      | 11.8                   | 8.1                    | 145   |   |     |     |
| Registered Club  | 35      | 23.0                   | 29.9                   | 77    |   |     |     |
| Restaurant       | 51      | 33.5                   | 34.6                   | 97    |   | 1   |     |
| Residential      | 0       | 0.0                    | 3.5                    | 0     |   |     |     |