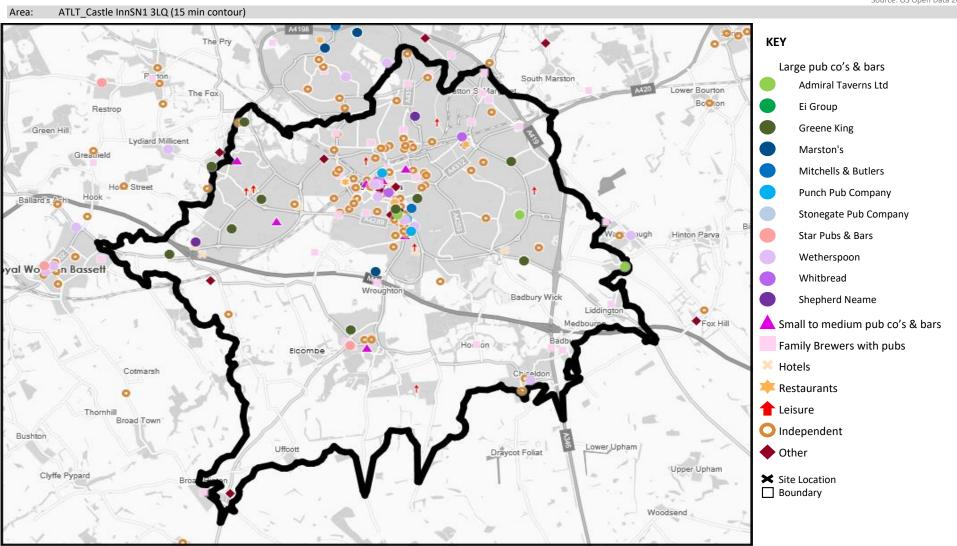

© 2021 CACI Limited and all other applicable third party notices (CGA) can be found at www.caci.co.uk/copyrightnotices.pdf

Area: ATLT\_Castle InnSN1 3LQ (15 min contour)
Base: Great Britain

Base: Great B Year: 2021

| Licence Type     | Profile | Per 1000<br>Pop (Area) | Per 1000<br>Pop (Base) | Index | 0 | 100 | 200 |
|------------------|---------|------------------------|------------------------|-------|---|-----|-----|
|                  |         |                        |                        |       |   |     |     |
| Pubs & Full On   | 107     | 70.2                   | 84.9                   | 83    |   |     |     |
| Proprietary Club | 18      | 11.8                   | 8.1                    | 145   |   |     |     |
| Registered Club  | 35      | 23.0                   | 29.9                   | 77    |   |     |     |
| Restaurant       | 51      | 33.5                   | 34.6                   | 97    |   | 1   |     |
| Residential      | 0       | 0.0                    | 3.5                    | 0     |   |     |     |