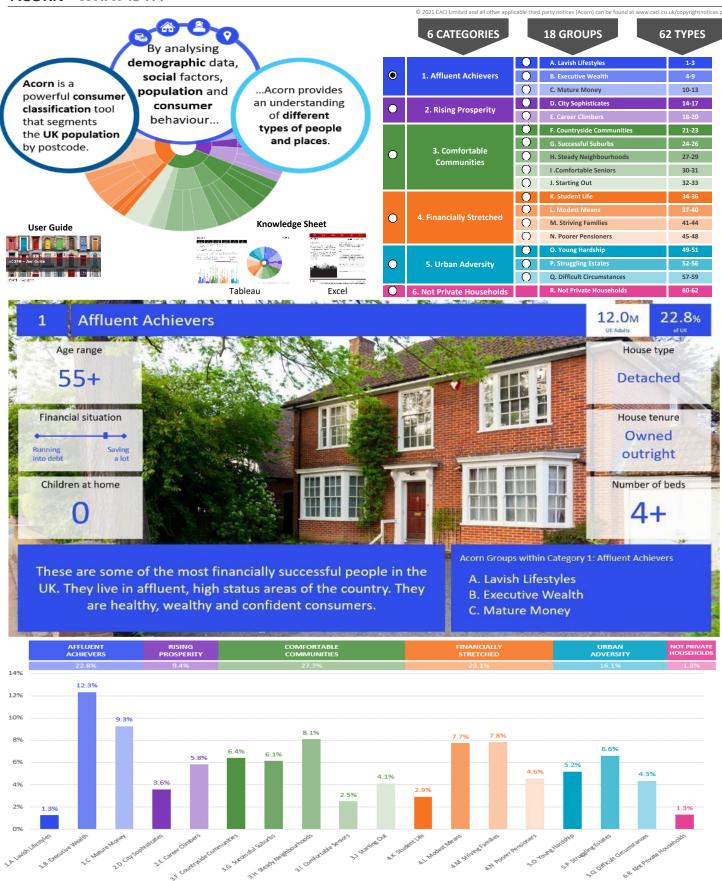

Base: 2021 Year:

| Acorn Category Description |       | Area Profile            | % for Area | % for Base | Index 0 | 100 | 200 |  |
|----------------------------|-------|-------------------------|------------|------------|---------|-----|-----|--|
| <b>O</b>                   | 1     | Affluent Achievers      | 5,769      | 19.7       | 22.0    | 89  |     |  |
| 0                          | 2     | Rising Prosperity       | 452        | 1.5        | 10.1    | 15  |     |  |
| <b>(</b>                   | 3     | Comfortable Communities | 10,730     | 36.6       | 26.2    | 139 |     |  |
| $\bigcirc$                 | 4     | Financially Stretched   | 8,000      | 27.3       | 23.7    | 115 |     |  |
| 0                          | 5     | Urban Adversity         | 4,262      | 14.5       | 17.6    | 82  |     |  |
|                            | 6     | Not Private Households  | 140        | 0.5        | 0.3     | 143 |     |  |
|                            | Graph |                         |            |            |         |     |     |  |