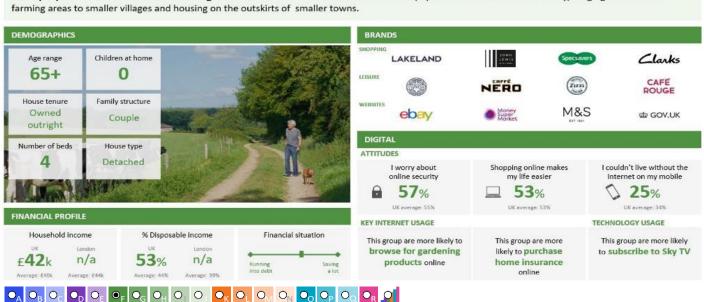

#### **Countryside Communities**

3.4M

Older people with leisure interests reflecting rural locations. These are areas of the lowest population densities in the country, ranging from remote farming areas to smaller villages and housing on the outskirts of smaller towns.