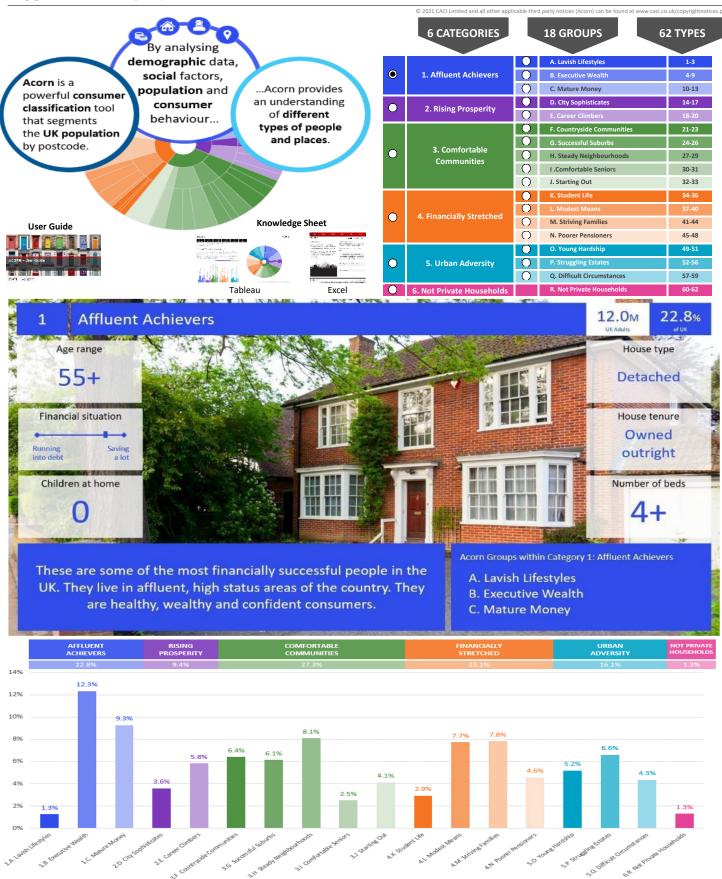

|           |                       |                                  | Total households                                                                                                            | 6,253                |                           |                          |                             |   |                    |





CATEGORY GROUP TYPE MAP WHAT IS ACORN?

## **DOMINANT ACORN GROUP - HOUSEHOLDS**

© 2021 CACI Limited and all other applicable third party notices (Acorn) can be found at www.caci.co.uk/copyrightnotices.pdf









CATEGORY GROUP TYPE MAP WHAT IS ACORN?

#### **ACORN - WHAT IS IT?**



United Kingdom