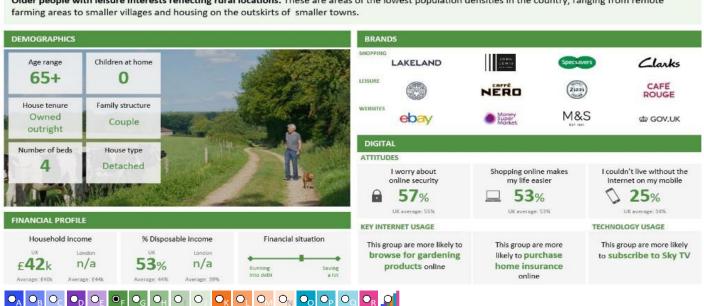

#### Countryside Communities

3.4<sub>M</sub>

Older people with leisure interests reflecting rural locations. These are areas of the lowest population densities in the country, ranging from remote

CATEGORY GROUP TYPE MAP WHAT IS ACORN?