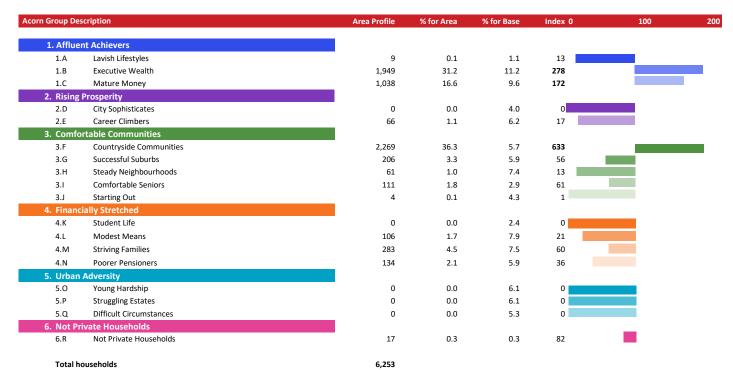

#### **ACORN GROUP PROFILE - HOUSEHOLDS**

© 2021 CACI Limited and all other applicable third party notices (Acorn) can be found at www.caci.co.uk/copyrightnotices.pdf

Area: ATLT\_Bull InnSY14 7BL (15 min contour) Great Britain

Base: Year: 2021