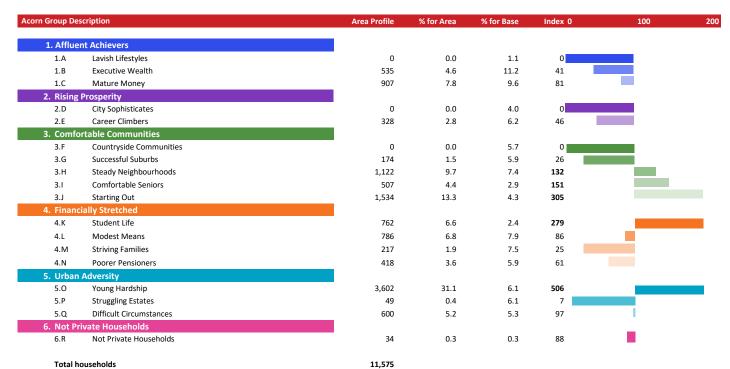

11,575

Acorn Category Pen Portrait 8.5<sub>M</sub> 16.1% **Urban Adversity** Age range House type 25-34 Flat or terraced Financial situation House tenure Social renting Children at home Number of beds This category contains the most deprived areas of towns and 30% cities across the UK. Household incomes are low, nearly always P Struggling Estates below the national average. Q Difficult Circumstances 00000