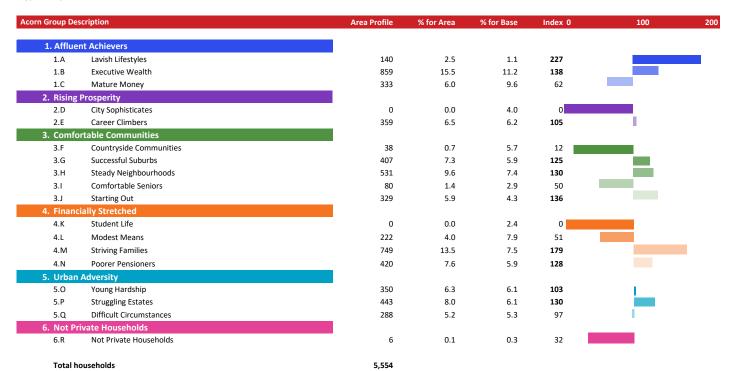

#### **ACORN GROUP PROFILE - HOUSEHOLDS**

© 2021 CACI Limited and all other applicable third party notices (Acorn) can be found at www.caci.co.uk/copyrightnotices.pdf

Area: ATLT\_Brewery ArmsCH4 8BJ (1 Mile contour)

Base: Great Britain

Base: Great F

### **ACORN TYPE PROFILE - HOUSEHOLDS**

Area: ATLT\_Brewery ArmsCH4 8BJ (1 Mile contour)

Great Britain

Base: Great Year: 2021

| Tura Dannistica                           |                                     |                                                                                                            | A               | 0/ 5              | 0/ 5 5            | 11                     | Profile % |
|-------------------------------------------|-------------------------------------|------------------------------------------------------------------------------------------------------------|-----------------|-------------------|-------------------|------------------------|-----------|
| orn Type Description                      |                                     |                                                                                                            | Area Profile    | % for Area        | % for Base        | Index                  | 0 100     |
| Affluent Achievers  1.A Lavish Lifestyles | 1.A.1 Exclusive                     | enclaves                                                                                                   | 0               | 0.0               | 0.1               | 0                      |           |
|                                           | 1.A.2 Metropo                       | litan money<br>use luxury                                                                                  | 0<br>140        | 0.0<br>2.5        | 0.2<br>0.9        | 0<br><b>288</b>        |           |
| 1.B Executive Wealth                      |                                     | h families                                                                                                 | 360             | 6.5               | 2.6               | 248                    |           |
|                                           | 1.B.6 Financial                     | countryside commuters<br>ly comfortable families<br>professionals                                          | 94<br>28<br>158 | 1.7<br>0.5<br>2.8 | 2.4<br>2.2<br>0.9 | 70<br>23<br><b>335</b> |           |
|                                           | 1.B.8 Prospero                      | us suburban families<br>edge of towners                                                                    | 213<br>6        | 3.8<br>0.1        | 1.5<br>1.6        | <b>250</b> 7           |           |
| 1.C Mature Money                          |                                     | ff villagers                                                                                               | 93              | 1.7               | 3.0               | 56                     | _         |
|                                           |                                     | uburbia, older people<br>ind empty nesters                                                                 | 157<br>51<br>32 | 2.8<br>0.9<br>0.6 | 2.9<br>2.5<br>1.3 | 99<br>37<br>44         |           |
| Rising Prosperity  D City Sophisticates   | 1.C.15 Opinarke                     | et downsizers                                                                                              | 32              | 0.6               | 1.5               | 44                     |           |
|                                           | 2.D.15 Younger                      | use cosmopolitans<br>professionals in smaller flats                                                        | 0               | 0.0<br>0.0        | 0.7<br>1.5        | 0                      |           |
|                                           | 2.D.16 Metropo<br>2.D.17 Socialisin | litan professionals<br>g young renters                                                                     | 0               | 0.0<br>0.0        | 0.8<br>1.0        | 0<br>0                 |           |
| 2.E Career Climbers                       |                                     | riven young families<br>e buyers in small, modern homes                                                    | 269<br>90       | 4.8<br>1.6        | 1.9<br>3.3        | <b>257</b><br>49       |           |
| Comfortable Communities                   | 2.E.20 Mixed m                      | etropolitan areas                                                                                          | 0               | 0.0               | 1.0               | 0                      |           |
| S.F Countryside Communities               | 3.F.21 Farms ar                     | nd cottages<br>uples and families in rural areas                                                           | 0               | 0.0               | 1.5               | 0                      |           |
| .G Successful Suburbs                     |                                     | ccupiers in small towns and villages                                                                       | 31<br>7         | 0.6<br>0.1        | 1.1<br>3.2        | 52<br>4                |           |
|                                           | 3.G.25 Larger fa                    | ably-off families in modern housing<br>mily homes, multi-ethnic areas                                      | 264<br>0        | 4.8<br>0.0        | 2.6<br>0.8        | <b>180</b><br>0        |           |
| .H Steady Neighbourhoods                  |                                     | ofessional families, owner occupied neighbourhoods                                                         | 143             | 2.6               | 2.4               | 106                    |           |
|                                           | 3.H.28 Owner o                      | rsenis, conventional attitudes<br>ccupied terraces, average income<br>ed suburbs, older families           | 313<br>0<br>218 | 5.6<br>0.0<br>3.9 | 3.4<br>1.6<br>2.3 | 164<br>0<br>168        |           |
| 3.1 Comfortable Seniors                   | 3.I.30 Older pe                     | ople, neat and tidy neighbourhoods                                                                         | 61              | 1.1               | 2.4               | 46                     | _         |
| 3.J Starting Out                          | •                                   | ngles in purpose-built accommodation I families in terraces, young children                                | 19<br>87        | 0.3<br>1.6        | 0.5<br>2.1        | 70<br>75               |           |
| Financially Stretched                     |                                     | nouses and starter homes                                                                                   | 242             | 4.4               | 2.3               | 194                    |           |
| .K Student Life                           |                                     | flats and halls of residence                                                                               | 0               | 0.0               | 0.4               | 0                      |           |
| 1.L Modest Means                          |                                     | ne terraces<br>I young people in flats and tenements                                                       | 0               | 0.0<br>0.0        | 0.3<br>1.7        | 0                      |           |
| AL MODEST MEANS                           |                                     | flats in suburban areas<br>led workers in traditional neighbourhoods                                       | 13<br>167       | 0.2<br>3.0        | 1.4<br>2.6        | 17<br><b>114</b>       |           |
|                                           | 4.L.39 Fading or                    | wner occupied terraces<br>upancy terraces, culturally diverse family areas                                 | 42<br>0         | 0.8<br>0.0        | 2.9<br>1.0        | 26<br>0                |           |
| M Striving Families                       |                                     | g semi-rural estates<br>g young families in post-war terraces                                              | 46<br>8         | 0.8<br>0.1        | 1.6<br>1.7        | 52<br>9                |           |
|                                           | 4.M.43 Families                     | restates, limited means                                                                                    | 616<br>79       | 11.1<br>1.4       | 2.1<br>2.2        | <b>534</b><br>65       |           |
| .N Poorer Pensioners                      | 4.N.45 Pensione                     | ers in social housing, semis and terraces                                                                  | 79              | 1.4               | 0.8               | 181                    |           |
|                                           | 4.N.47 Low inco                     | eople in social rented flats<br>me older people in smaller semis<br>ers and singles in social rented flats | 48<br>251<br>42 | 0.9<br>4.5<br>0.8 | 1.1<br>2.3<br>1.8 | 80<br><b>199</b><br>43 |           |
| Urban Adversity O Young Hardship          | 4.14.40                             | and singles in social reflect hats                                                                         |                 | 0.0               | 1.0               | 43                     |           |
|                                           | 5.0.50 Strugglin                    | milies in low cost private flats<br>g younger people in mixed tenure                                       | 129<br>209      | 2.3<br>3.8        | 2.1<br>1.7        | 108<br>216             |           |
| .P Struggling Estates                     |                                     | eople in small, low cost terraces amilies, many children, terraced housing                                 | 12<br>114       | 0.2<br>2.1        | 2.3<br>1.6        | 10<br><b>126</b>       |           |
|                                           | 5.P.53 Low inco<br>5.P.54 Multi-eth | me terraces<br>nnic, purpose-built estates                                                                 | 0               | 0.0<br>0.0        | 0.9<br>1.2        | 0                      |           |
| · · · ·                                   | 5.P.55 Deprived                     | and ethnically diverse in flats<br>me large families in social rented semis                                | 0<br>329        | 0.0<br>5.9        | 0.8<br>1.6        | 0<br><b>359</b>        |           |
| .Q Difficult Circumstances                |                                     | nted flats, families and single parents<br>nd young families, some receiving benefits                      | 0<br>99         | 0.0<br>1.8        | 1.5<br>1.8        | 0<br>99                |           |
| Not Private Households                    | 5.Q.59 Deprived                     | l areas and high-rise flats                                                                                | 189             | 3.4               | 2.0               | <b>167</b>             |           |
| 5.R Not Private Households                |                                     | ommunal population                                                                                         | 0               | 0.0               | 0.1               | 0                      |           |
|                                           |                                     | communal population<br>areas without resident population                                                   | 6<br>0          | 0.1<br>0          | 0.3<br>0          | 39<br>0                |           |
|                                           | Total ho                            | useholds                                                                                                   | 5,554           |                   |                   |                        |           |