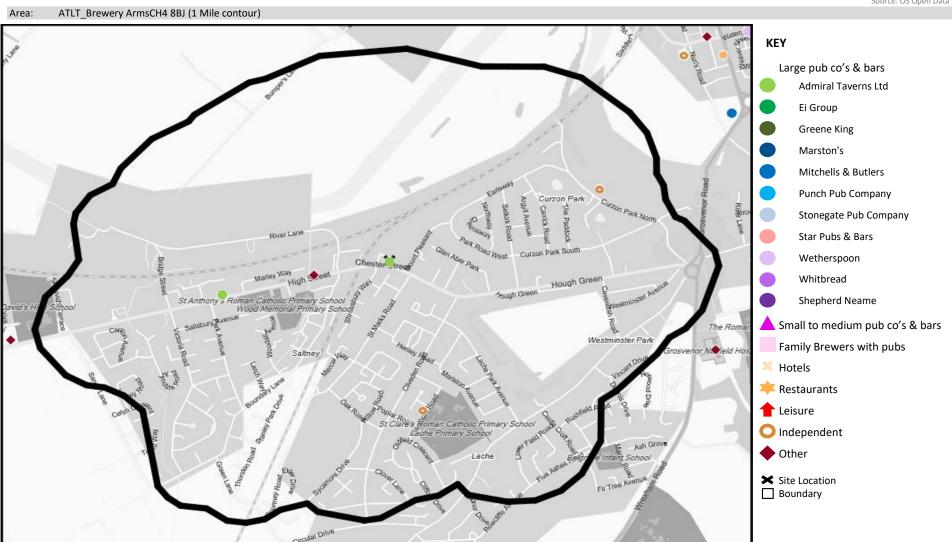

## **MAP OF AREA**

© 2021 CACI Limited and all other applicable third party notices (CGA) can be found at www.caci.co.uk/copyrightnotices.pdf

Source: OS Open Data 2018

| Name                                   | Description                | License Type    | Owner Name                 | Postcode |
|----------------------------------------|----------------------------|-----------------|----------------------------|----------|
| Brewery Arms                           | Admiral Taverns Ltd        | Pubs & Full On  | Admiral Taverns Ltd        | CH 4 8BJ |
| Anchor Hotel                           | *Other Small Retail Groups | Pubs & Full On  | *Other Small Retail Groups | CH 4 8SE |
| Chester Golf Club                      | Independent Free           | Registered Club | Independent Free           | CH 4 8AR |
| Corner Pin                             | Admiral Taverns Ltd        | Pubs & Full On  | Admiral Taverns Ltd        | CH 4 8SQ |
| Saltney Social Club                    | Independent Free           | Registered Club | Independent Free           | CH 4 8SQ |
| Lache & District Community Association | on Independent Free        | Registered Club | Independent Free           | CH 4 8HX |
| Bengal Tandoori                        | Independent Free           | Restaurant      | Independent Free           | CH 4 8BJ |