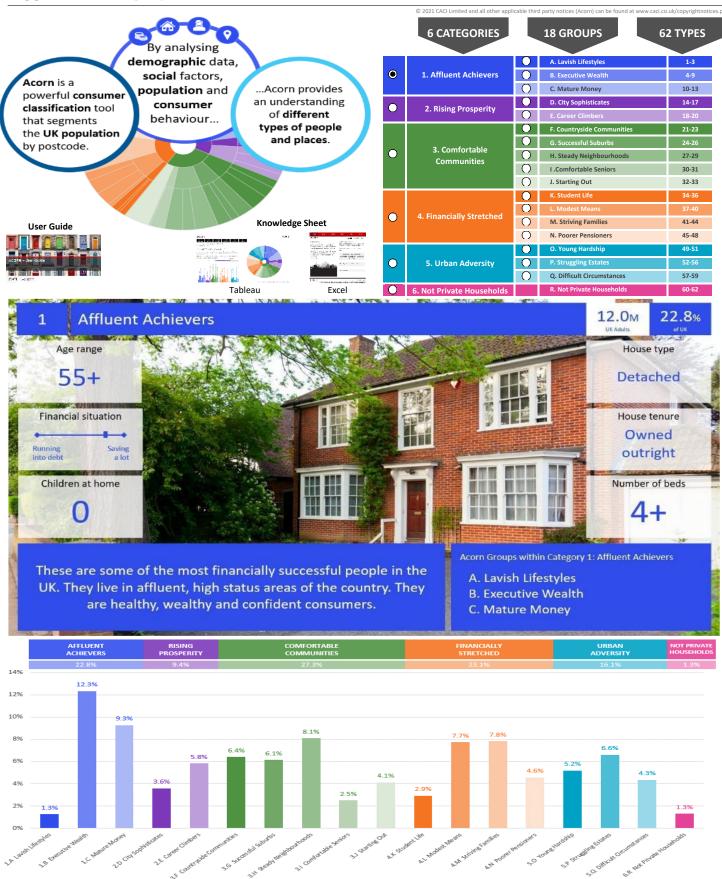

#### **ACORN - WHAT IS IT?**

United Kingdom

#### B Executive Wealth

6.5<sub>M</sub>

12.3%

High income people, successfully combining jobs and families. These are wealthy families living in larger detached or semi-detached properties either in the suburbs, the edge of towns or in semi-rural locations.