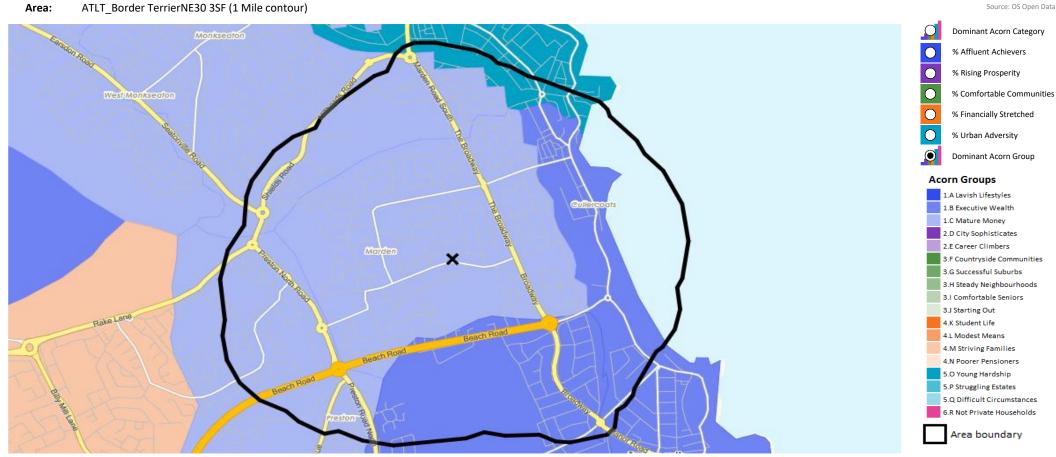

### **ACORN CATEGORY PROFILE - HOUSEHOLDS**

© 2021 CACI Limited and all other applicable third party notices (Acorn) can be found at www.caci.co.uk/copyrightnotices.c

Area: ATLT\_Border TerrierNE30 3SF (1 Mile contour)