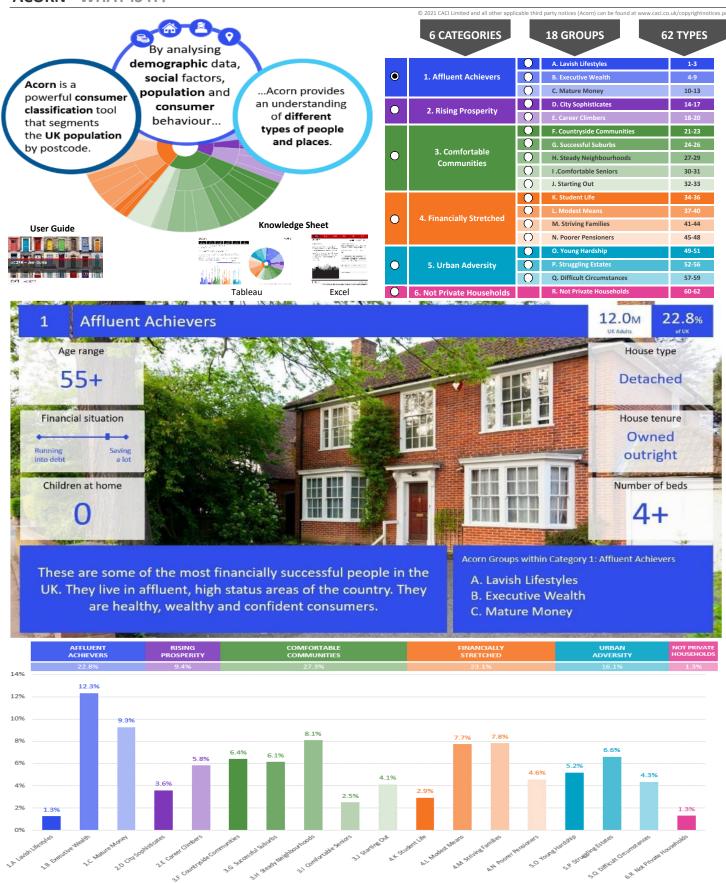

CATEGORY GROUP TYPE MAP WHAT IS ACORN?

### **ACORN CATEGORY PROFILE - HOUSEHOLDS**

© 2021 CACI Limited and all other applicable third party notices (Acorn) can be found at www.caci.co.uk/copyrightnotices.c

Area: ATLT\_Border TerrierNE30 3SF (1 Mile contour)

Base: Great Britain

Base: Great | Year: 2021

| Acorn Category Description |       |                         | Area Profile | % for Area | % for Base | Index 0 | 100 | 200 |
|----------------------------|-------|-------------------------|--------------|------------|------------|---------|-----|-----|
| <b>(</b>                   | 1     | Affluent Achievers      | 4,460        | 53.4       | 22.0       | 243     |     |     |
| 0                          | 2     | Rising Prosperity       | 379          | 4.5        | 10.1       | 45      |     |     |
| 0                          | 3     | Comfortable Communities | 1,825        | 21.9       | 26.2       | 83      |     |     |
| $\bigcirc$                 | 4     | Financially Stretched   | 1,449        | 17.4       | 23.7       | 73      |     |     |
| $\bigcirc$                 | 5     | Urban Adversity         | 229          | 2.7        | 17.6       | 16      |     |     |
|                            | 6     | Not Private Households  | 4            | 0.0        | 0.3        | 14      |     |     |
|                            | Graph | 1                       |              |            |            |         |     |     |

### **ACORN GROUP PROFILE - HOUSEHOLDS**

© 2021 CACI Limited and all other applicable third party notices (Acorn) can be found at www.caci.co.uk/copyrightnotices.pdf

Area: ATLT\_Border TerrierNE30 3SF (1 Mile contour)

Base: Great Britain

Base: Great | Year: 2021

Acorn Group Pen Portrait

**Mature Money** 

4.9M

9.3% of UK

Older, affluent people with the money and time to enjoy life. These people tend to be older empty nesters and retired couples. Many live in rural towns and villages, others live in the suburbs of larger towns. They are prosperous and live in larger detached or semi-detached houses or bungalows.