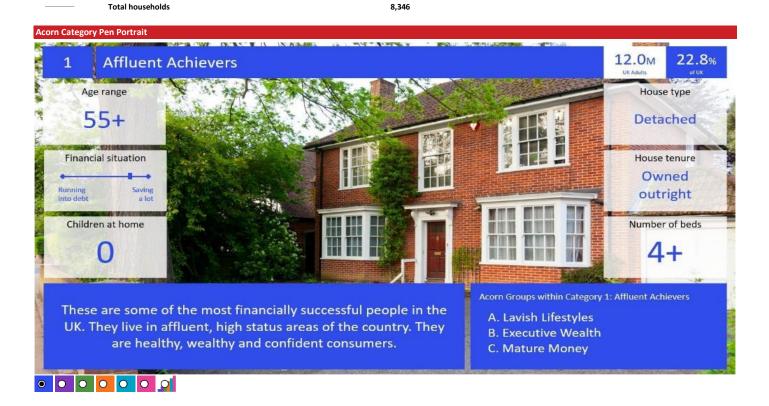

### **ACORN CATEGORY PROFILE - HOUSEHOLDS**

© 2021 CACI Limited and all other applicable third party notices (Acorn) can be found at www.caci.co.uk/copyrightnotices.c

Area: ATLT\_Border TerrierNE30 3SF (1 Mile contour)

Base: Great Britain

Base: Great | Year: 2021

| Acorn Category Description |       |                         | Area Profile | % for Area | % for Base | Index 0 | 100 | 200 |
|----------------------------|-------|-------------------------|--------------|------------|------------|---------|-----|-----|
| <b>(</b>                   | 1     | Affluent Achievers      | 4,460        | 53.4       | 22.0       | 243     |     |     |
| 0                          | 2     | Rising Prosperity       | 379          | 4.5        | 10.1       | 45      |     |     |
| 0                          | 3     | Comfortable Communities | 1,825        | 21.9       | 26.2       | 83      |     |     |
| $\bigcirc$                 | 4     | Financially Stretched   | 1,449        | 17.4       | 23.7       | 73      |     |     |
| $\bigcirc$                 | 5     | Urban Adversity         | 229          | 2.7        | 17.6       | 16      |     |     |
|                            | 6     | Not Private Households  | 4            | 0.0        | 0.3        | 14      |     |     |
|                            | Graph | 1                       |              |            |            |         |     |     |