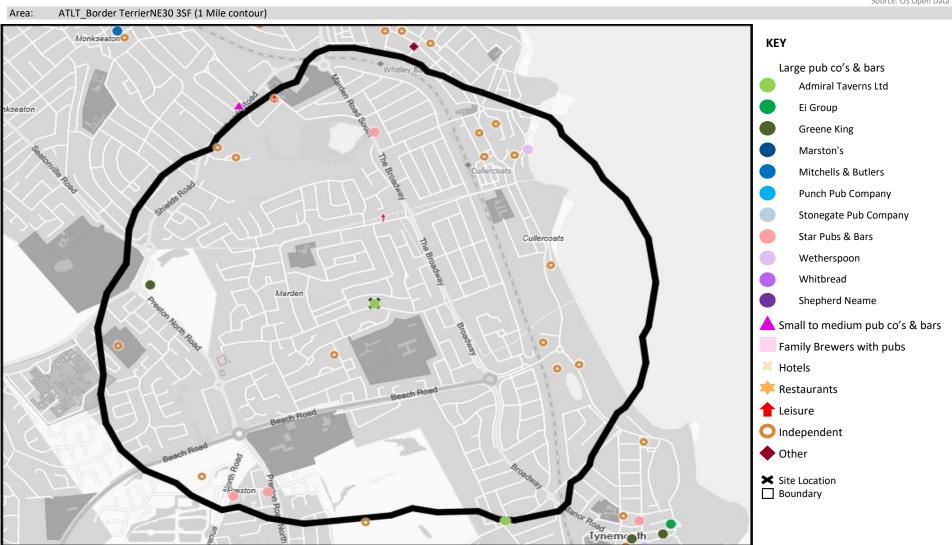

### **ACORN CATEGORY PROFILE - HOUSEHOLDS**

© 2021 CACI Limited and all other applicable third party notices (Acorn) can be found at www.caci.co.uk/copyrightnotices.c

Area: ATLT\_Border TerrierNE30 3SF (1 Mile contour)