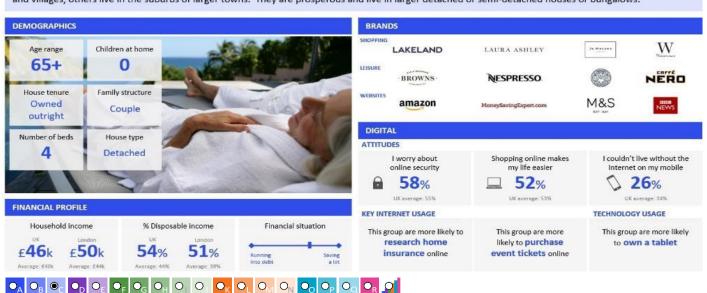

Base: Great Britain

Base: Great | Year: 2021

Acorn Group Pen Portrait

**Mature Money** 

4.9M

9.3% of UK

Older, affluent people with the money and time to enjoy life. These people tend to be older empty nesters and retired couples. Many live in rural towns and villages, others live in the suburbs of larger towns. They are prosperous and live in larger detached or semi-detached houses or bungalows.