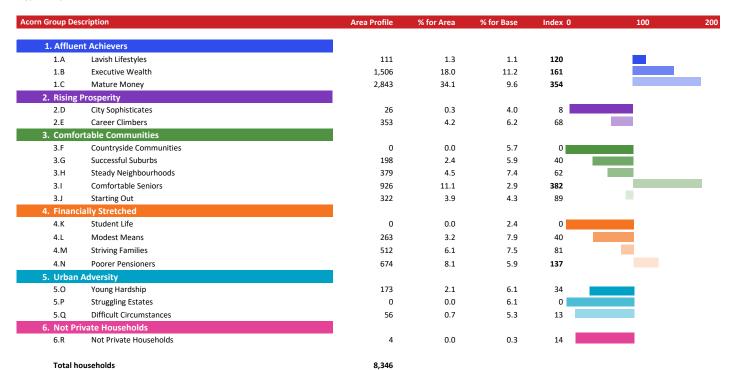

### **ACORN GROUP PROFILE - HOUSEHOLDS**

© 2021 CACI Limited and all other applicable third party notices (Acorn) can be found at www.caci.co.uk/copyrightnotices.pdf

Area: ATLT\_Border TerrierNE30 3SF (1 Mile contour)

Base: Great Britain

Base: Great | Year: 2021

Acorn Group Pen Portrait

**Mature Money** 

4.9M

9.3% of UK

Older, affluent people with the money and time to enjoy life. These people tend to be older empty nesters and retired couples. Many live in rural towns and villages, others live in the suburbs of larger towns. They are prosperous and live in larger detached or semi-detached houses or bungalows.