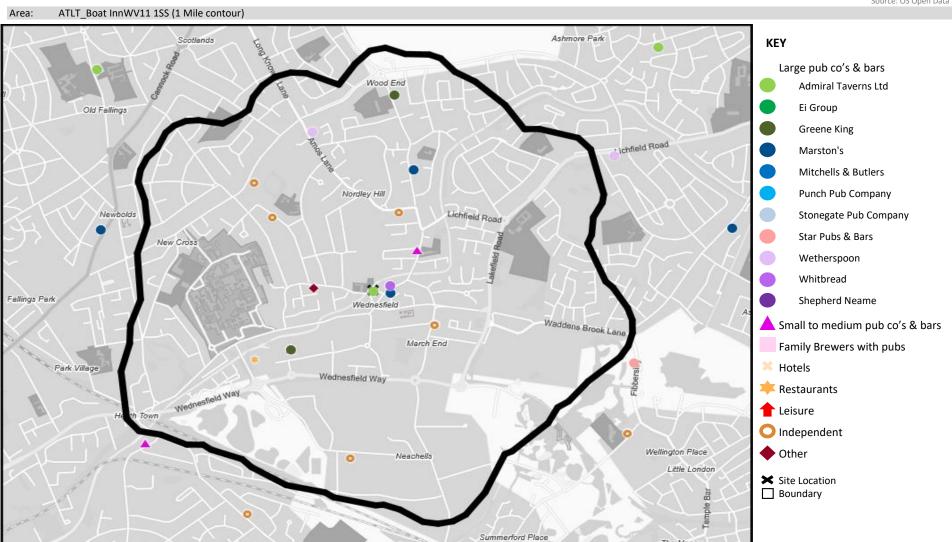

# **CGA LICENCED PREMISES**

© 2021 CACI Limited and all other applicable third party notices (CGA) can be found at www.caci.co.uk/copyrightnotices.pdf

Area: ATLT\_Boat InnWV11 1SS (1 Mile contour)
Base: Great Britain

Year: 2021

| Licence Type     | Profile | Per 1000<br>Pop (Area) | Per 1000<br>Pop (Base) | Index | 0 | 100 | 200 |
|------------------|---------|------------------------|------------------------|-------|---|-----|-----|
| Pubs & Full On   | 10      | 53.5                   | 84.9                   | 63    |   |     |     |
| Proprietary Club | 3       | 16.0                   | 8.1                    | 197   |   |     |     |
| Registered Club  | 4       | 21.4                   | 29.9                   | 72    |   |     |     |
| Restaurant       | 3       | 16.0                   | 34.6                   | 46    |   |     |     |
| Residential      | 0       | 0.0                    | 3.5                    | 0     |   |     |     |

| Name                               | Description                | License Type     | Owner Name                 | Postcode        |
|------------------------------------|----------------------------|------------------|----------------------------|-----------------|
| Red Lion                           | Stonegate Pub Company      | Pubs & Full On   | Stonegate Pub Company      | WV11 1LE        |
| Wednesfield Football Club          | Independent Free           | Registered Club  | Independent Free           | WV11 1NH        |
| Pheasant Inn                       | Greene King                | Pubs & Full On   | Greene King                | WV11 1YQ        |
| Star                               | *Other Small Retail Groups | Pubs & Full On   | *Other Small Retail Groups | WV11 1PE        |
| Royal British Legion Club          | Independent Free           | Registered Club  | Independent Free           | WV11 1SF        |
| Boat                               | Admiral Taverns Ltd        | Pubs & Full On   | Admiral Taverns Ltd        | WV11 1SS        |
| Angel Inn                          | Independent Free           | Pubs & Full On   | Independent Free           | WV11 1ST        |
| Royal Tiger                        | Wetherspoon                | Pubs & Full On   | Wetherspoon                | WV11 1ST        |
| Dog & Partridge                    | Marston's                  | Pubs & Full On   | Marston's                  | WV11 1SZ        |
| Vine Inn                           | Black Country Ales         | Pubs & Full On   | Black Country Ales         | WV11 1TN        |
| Wednesfield Conservative Club      | Independent Free           | Registered Club  | Independent Free           | WV11 3PR        |
| Midland Snooker Club               | Independent Free           | Proprietary Club | Independent Free           | WV11 3PR        |
| Wolverhampton United Football Club | Independent Free           | Registered Club  | Independent Free           | WV11 1HN        |
| Nickelodeon                        | Greene King                | Pubs & Full On   | Greene King                | WV11 1BP        |
| Bella Italia                       | Big Table Group Ltd        | Restaurant       | Big Table Group Ltd        | WV11 1BP        |
| Castle Inn                         | Marston's                  | Pubs & Full On   | Marston's                  | <b>WV11 1NW</b> |
| Hollywood Bowl                     | Original Bowling Company   | Proprietary Club | Original Bowling Company   | WV11 1BP        |
| Cosmo                              | Cosmo Group                | Restaurant       | Cosmo Group                | WV11 1BP        |
| Nandos                             | Nandos Restaurants         | Restaurant       | Nandos Restaurants         | WV11 1TZ        |
| Wolverhampton Swimming And Fitnes  | s Independent Free         | Proprietary Club | Independent Free           | WV13 3SW        |

## **MAP OF AREA**

© 2021 CACI Limited and all other applicable third party notices (CGA) can be found at www.caci.co.uk/copyrightnotices.pdf

Source: OS Open Data 2018