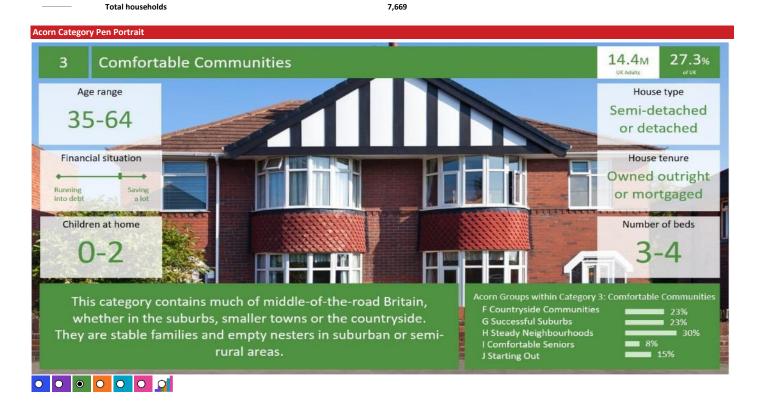

Acorn Group Pen Portrait

Steady Neighbourhoods

4.3M

8.1%

These working families form the bedrock of many towns across Britain. These home-owning families, often middle-aged, are living comfortably in suburban and urban locations.