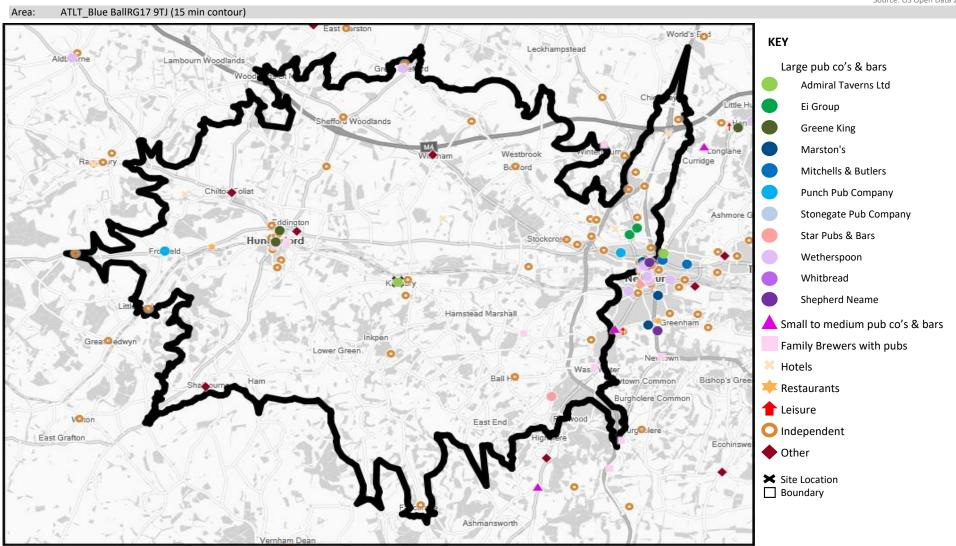

## **CGA LICENCED PREMISES**

© 2021 CACI Limited and all other applicable third party notices (CGA) can be found at www.caci.co.uk/copyrightnotices.pdf

Area: ATLT\_Blue BallRG17 9TJ (15 min contour)

Base: Great Britain Year: 2021

| Licence Type     | Profile | Per 1000<br>Pop (Area) | Per 1000<br>Pop (Base) | Index | 0 | 100 200 |
|------------------|---------|------------------------|------------------------|-------|---|---------|
| Pubs & Full On   | 48      | 168.3                  | 84.9                   | 198   |   |         |
| Proprietary Club | 2       | 7.0                    | 8.1                    | 86    |   |         |
| Registered Club  | 11      | 38.6                   | 29.9                   | 129   |   |         |
| Restaurant       | 10      | 35.1                   | 34.6                   | 101   |   |         |
| Residential      | 0       | 0.0                    | 3.5                    | 0     |   |         |

| Name                                  | Description                | License Type    | Owner Name                 | Postcode |
|---------------------------------------|----------------------------|-----------------|----------------------------|----------|
| Monument                              | Stonegate Pub Company      | Pubs & Full On  | Stonegate Pub Company      | RG14 1AN |
| Bacon Arms                            | Marston's                  | Pubs & Full On  | Marston's                  | RG14 1JB |
| Chequers                              | Independent Free           | Pubs & Full On  | Independent Free           | RG14 1JB |
| Cross Keys                            | Arkells                    | Pubs & Full On  | Arkells                    | RG14 1JX |
| Hare & Hounds Hotel                   | Independent Free           | Pubs & Full On  | Independent Free           | RG14 1QY |
| Hartley Arms                          | Ei Group                   | Pubs & Full On  | Ei Group                   | RG14 2LB |
| Craven Arms                           | Wadworth & Co Limited      | Pubs & Full On  | Wadworth & Co Limited      | RG20 0HG |
| Farkland Cricket Club                 | Independent Free           | Registered Club | Independent Free           | RG14 6TW |
| Woodpecker                            | Arkells                    | Pubs & Full On  | Arkells                    | RG20 OLU |
| Furze Bush Inn                        | Independent Free           | Pubs & Full On  | Independent Free           | RG20 0NQ |
| Crown & Garter                        | Independent Free           | Pubs & Full On  | Independent Free           | RG17 9QR |
| Blue Ball                             | Admiral Taverns Ltd        | Pubs & Full On  | Admiral Taverns Ltd        | RG17 9TJ |
| Kintbury Rangers Football Club        | Independent Free           | Registered Club | Independent Free           | RG17 9UA |
| Dundas Arms                           | Independent Free           | Pubs & Full On  | Independent Free           | RG17 9UT |
| Rampant Cat                           | Star Pubs & Bars           | Pubs & Full On  | Star Pubs & Bars           | RG20 9TP |
| Pheasant                              | Independent Free           | Pubs & Full On  | Independent Free           | RG17 7AA |
| Great Shefford Sports & Social Club   | Independent Free           | Registered Club | Independent Free           | RG17 7DR |
| Great Shefford                        | Stonegate Pub Company      | Pubs & Full On  | Stonegate Pub Company      | RG17 7DS |
| Blackbird                             | Independent Free           | Restaurant      | Independent Free           | RG20 8AQ |
| Doubletree By Hilton                  | Hilton Group               | Pubs & Full On  | Hilton Group               | RG20 8XY |
| Bell                                  | Independent Free           | Pubs & Full On  | Independent Free           | RG20 8DD |
| Woodspeen                             | Independent Free           | Pubs & Full On  | Independent Free           | RG20 8BN |
| Vineyard                              | Independent Free           | Pubs & Full On  | Independent Free           | RG20 8JU |
| Mercure Hotel                         | Accor Hotels               | Pubs & Full On  | Accor Hotels               | RG20 8NJ |
| Castle Inn                            | Ei Group                   | Pubs & Full On  | Ei Group                   | RG14 3AA |
| Donnington Valley Hotel & Golf Course | Independent Free           | Pubs & Full On  | Independent Free           | RG14 3AG |
| Hungerford Football Club              | Independent Free           | Registered Club | Independent Free           | RG17 0HY |
| Hungerford Cricket Club               | Independent Free           | Registered Club | Independent Free           | RG17 0AY |
| Three Swans                           | RedCat Pub Company         | Pubs & Full On  | RedCat Pub Company         | RG17 OLZ |
| Tutti Pole                            | Independent Free           | Restaurant      | Independent Free           | RG17 0DN |
| John O Gaunt                          | Independent Free           | Pubs & Full On  | Independent Free           | RG17 0EG |
| Bear Hotel                            | Greene King                | Pubs & Full On  | Greene King                | RG17 0EL |
| Borough Arms                          | Wadworth & Co Limited      | Pubs & Full On  | Wadworth & Co Limited      | RG17 0NA |
| Plume                                 | Greene King                | Pubs & Full On  | Greene King                | RG17 ONB |
| Tally Ho                              | Independent Free           | Pubs & Full On  | Independent Free           | RG17 OPP |
| Wheatsheaf                            | *Other Small Retail Groups | Pubs & Full On  | *Other Small Retail Groups | RG17 OTE |
| Palm                                  | Independent Free           | Restaurant      | Independent Free           | SN 8 3HT |
| Harrow Inn                            | Independent Free           | Pubs & Full On  | Independent Free           | SN 8 3JP |
| Pelican Inn                           | Punch Pub Company          | Pubs & Full On  | Punch Pub Company          | SN 8 3JY |
| Plough Inn                            | *Other Small Retail Groups | Pubs & Full On  | *Other Small Retail Groups | SN 8 3PT |
| Jack Russell                          | Independent Free           | Pubs & Full On  | Independent Free           | SP11 ODS |
| Starting Gate                         | Punch Pub Company          | Pubs & Full On  | Punch Pub Company          | RG14 1SG |
| Lion                                  | Wadworth & Co Limited      | Pubs & Full On  | Wadworth & Co Limited      | RG14 1BD |
| Royal British Legion Club             | Independent Free           | Registered Club | Independent Free           | RG14 1NP |
| Shaw Youth & Social Centre            | Independent Free           | Registered Club | Independent Free           | RG14 1LU |
| Watermill Restaurant                  | Independent Free           | Restaurant      | Independent Free           | RG20 8AE |
| Fox And Hounds                        | Independent Free           | Pubs & Full On  | Independent Free           | RG14 3AP |
| Railway Tavern                        | Fuller Smith & Turner      | Pubs & Full On  | Fuller Smith & Turner      | RG17 0DY |
| Red House                             | Independent Free           | Pubs & Full On  | Independent Free           | RG20 8LY |
| Deanwood Park Golf Club               | Independent Free           | Registered Club | Independent Free           | RG20 8JP |
| Moonlight Tandoori Restaurant         | Independent Free           | Restaurant      | Independent Free           | RG17 ONE |
| Downgate                              | Arkells                    | Pubs & Full On  | Arkells                    | RG17 0ED |
| Gurkha Chef                           | Independent Free           | Restaurant      | Independent Free           | RG14 1AU |
|                                       |                            |                 |                            |          |

# **CGA LICENCED PREMISES**

© 2021 CACI Limited and all other applicable third party notices (CGA) can be found at www.caci.co.uk/copyrightnotices.pdf

ATLT\_Blue BallRG17 9TJ (15 min contour) Area: Great Britain 2021 Base:

Year:

| Licence Type     | Profile | Per 1000<br>Pop (Area) | Per 1000<br>Pop (Base) | Index | 0 | 100 200 |
|------------------|---------|------------------------|------------------------|-------|---|---------|
| Pubs & Full On   | 48      | 168.3                  | 84.9                   | 198   |   |         |
| Proprietary Club | 2       | 7.0                    | 8.1                    | 86    |   |         |
| Registered Club  | 11      | 38.6                   | 29.9                   | 129   |   |         |
| Restaurant       | 10      | 35.1                   | 34.6                   | 101   |   | 1       |
| Residential      | 0       | 0.0                    | 3.5                    | 0     |   |         |

| Name                                | Description                 | License Type     | Owner Name                  | Postcode |
|-------------------------------------|-----------------------------|------------------|-----------------------------|----------|
| Hungerford Town Cricket Club        | Independent Free            | Registered Club  | Independent Free            | RG17 0AA |
| Donnington Valley Golf Club         | Independent Free            | Registered Club  | Independent Free            | RG14 3BG |
| Herongate Leisure                   | Independent Free            | Proprietary Club | Independent Free            | RG17 0YU |
| Littlecote House Hotel              | Warner Breaks               | Pubs & Full On   | Warner Breaks               | RG17 0SU |
| Cobbs Farm                          | Country Food & Dining       | Restaurant       | Country Food & Dining       | RG17 OSP |
| Hungerford Rugby Club               | Independent Free            | Registered Club  | Independent Free            | RG17 0AN |
| Travelodge                          | Dubai International Capital | Pubs & Full On   | Dubai International Capital | RG14 1JN |
| Arlington Arts                      | Independent Free            | Pubs & Full On   | Independent Free            | RG14 3BQ |
| Bowler's Arms                       | Independent Free            | Pubs & Full On   | Independent Free            | RG14 6TW |
| Valle D'oro Restaurant              | Independent Free            | Restaurant       | Independent Free            | RG14 1JG |
| Art Of Siam                         | Independent Free            | Restaurant       | Independent Free            | RG14 1AN |
| Welford Park Estate                 | Independent Free            | Pubs & Full On   | Independent Free            | RG20 8HU |
| Donnington Grove Hotel & Country Cl | ub Macdonald Hotels         | Pubs & Full On   | Macdonald Hotels            | RG14 2LA |
| Hungerford Garden Centre            | Unknown                     | Restaurant       | Unknown                     | RG17 OHE |
| Newbury Showground                  | Independent Free            | Pubs & Full On   | Independent Free            | RG18 9QZ |
| Hungerford Leisure Centre           | Independent Free            | Proprietary Club | Independent Free            | RG17 0AN |
| Premier Inn                         | Whitbread Hotels            | Pubs & Full On   | Whitbread                   | RG14 1EE |
| Five Bells                          | Innformal Brewery           | Pubs & Full On   | Innformal Brewery           | RG20 8HH |

### **MAP OF AREA**

© 2021 CACI Limited and all other applicable third party notices (CGA) can be found at www.caci.co.uk/copyrightnotices.pdf

Source: OS Open Data 2018