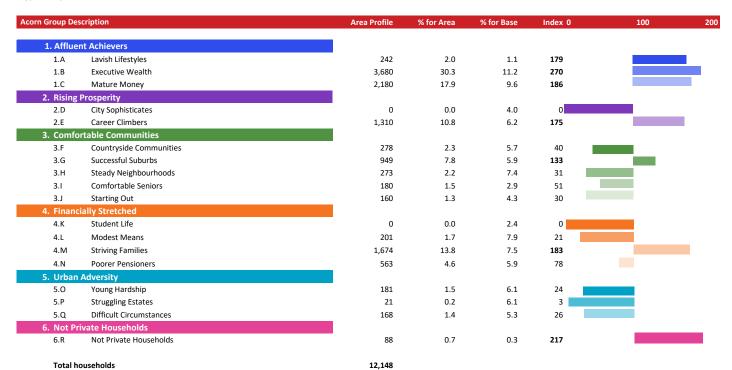

#### **ACORN GROUP PROFILE - HOUSEHOLDS**

© 2021 CACI Limited and all other applicable third party notices (Acorn) can be found at www.caci.co.uk/copyrightnotices.pdf

ATLT\_Blue BallRG17 9TJ (15 min contour) Great Britain

Base: Year: 2021

#### В **Executive Wealth**

6.5м

12.3%

High income people, successfully combining jobs and families. These are wealthy families living in larger detached or semi-detached properties either in

acorn

CATEGORY GROUP TYPE MAP WHAT IS ACORN?