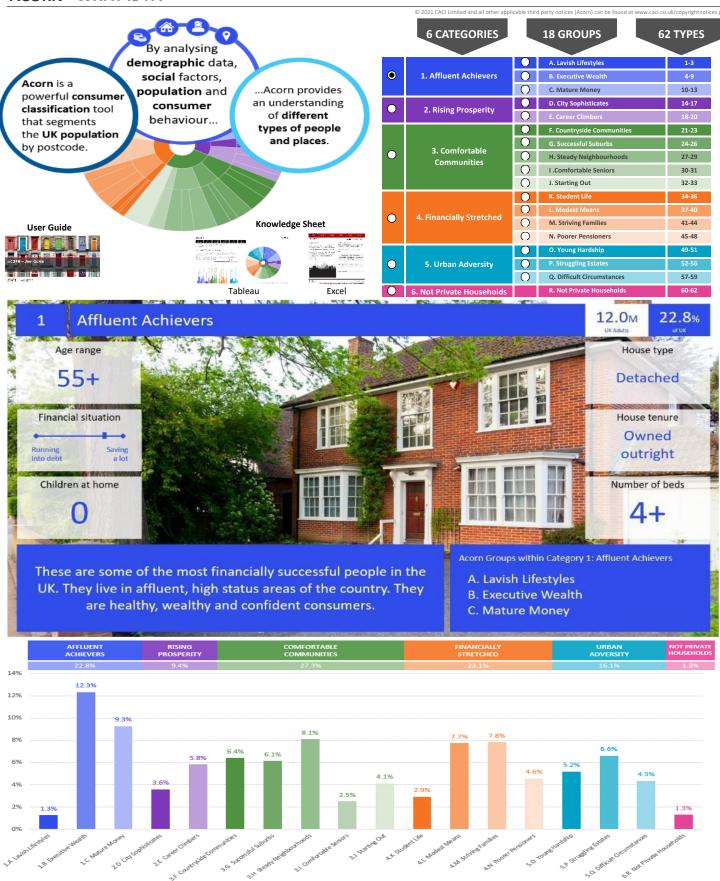

CATEGORY GROUP TYPE MAP WHAT IS ACORN?

#### **ACORN CATEGORY PROFILE - HOUSEHOLDS**

© 2021 CACI Limited and all other applicable third party notices (Acorn) can be found at www.caci.co.uk/copyrightnotices.p

Area: ATLT\_Blue BallRG17 9TJ (15 min contour)

Base: Great Britain Year: 2021

| Acorn Category Description |       |                         | Area Profile | % for Area | % for Base | Index 0 | 100 | 200 |
|----------------------------|-------|-------------------------|--------------|------------|------------|---------|-----|-----|
| <b>O</b>                   | 1     | Affluent Achievers      | 6,102        | 50.2       | 22.0       | 229     |     |     |
| <b>O</b>                   | 2     | Rising Prosperity       | 1,310        | 10.8       | 10.1       | 106     |     |     |
| 0                          | 3     | Comfortable Communities | 1,840        | 15.1       | 26.2       | 58      |     |     |
| $\bigcirc$                 | 4     | Financially Stretched   | 2,438        | 20.1       | 23.7       | 85      |     |     |
| $\bigcirc$                 | 5     | Urban Adversity         | 370          | 3.0        | 17.6       | 17      |     |     |
| 0                          | 6     | Not Private Households  | 88           | 0.7        | 0.3        | 217     |     |     |
| O                          | Grapi | h                       |              |            |            |         |     |     |

CATEGORY **GROUP** TYPE MAP WHAT IS ACORN?

#### **ACORN GROUP PROFILE - HOUSEHOLDS**

© 2021 CACI Limited and all other applicable third party notices (Acorn) can be found at www.caci.co.uk/copyrightnotices.pdf

ATLT\_Blue BallRG17 9TJ (15 min contour) Great Britain

Base: Year: 2021

#### В **Executive Wealth**

6.5м

12.3%

High income people, successfully combining jobs and families. These are wealthy families living in larger detached or semi-detached properties either in

acorn

CATEGORY GROUP TYPE MAP WHAT IS ACORN?

### **ACORN TYPE PROFILE - HOUSEHOLDS**

Area: ATLT\_Blue BallRG17 9TJ (15 min contour)

© 2021 CACI Limited and all other applicable third party notices (Acorn) can be found at www.caci.co.uk/copyrightnotices.pdf

Base: Great Britain

| According   Acco  | ase: Great Britain<br>ear: 2021 |                                          |                                                                                                                                      |                          |                           |                          |                              | Pofile % |
|-------------------------------------------------------------------------------------------------------------------------------------------------------------------------------------------------------------------------------------------------------------------------------------------------------------------------------------------------------------------------------------------------------------------------------------------------------------------------------------------------------------------------------------------------------------------------------------------------------------------------------------------------------------------------------------------------------------------------------------------------------------------------------------------------------------------------------------------------------------------------------------------------------------------------------------------------------------------------------------------------------------------------------------------------------------------------------------------------------------------------------------------------------------------------------------------------------------------------------------------------------------------------------------------------------------------------------------------------------------------------------------------------------------------------------------------------------------------------------------------------------------------------------------------------------------------------------------------------------------------------------------------------------------------------------------------------------------------------------------------------------------------------------------------------------------------------------------------------------------------------------------------------------------------------------------------------------------------------------------------------------------------------------------------------------------------------------------------------------------------------------|---------------------------------|------------------------------------------|--------------------------------------------------------------------------------------------------------------------------------------|--------------------------|---------------------------|--------------------------|------------------------------|----------|
| A Lichic Michigan   Security (Michigan   Michigan (Michigan )   A Lichic Michigan     | corn Type Description           |                                          |                                                                                                                                      | Area Profile             | % for Area                | % for Base               | Index                        | 0 100    |
| 1.1   1.2                                                                                                                                                                                                                                                                                                                                                                                                                                                                                                                                                                                                                                                                                                                                                                                                                                                                                                                                                                                                                                                                                                                                                                                                                                                                                                                                                                                                                                                                                                                                                                                                                                                                                                                                                                                                                                                                                                                                                                                                                                                                                                                     |                                 |                                          |                                                                                                                                      |                          |                           |                          |                              |          |
| 1.6.   Accept role families   1.5.   Accept role families   1.5.   Accept role families   1.5.   Accept role families   1.5.   Accept role families   1.7.   Accept role families   1.7.  | •                               | 1.A.2                                    | Metropolitan money                                                                                                                   | 0                        | 0.0                       | 0.2                      | 0                            |          |
| 1.1.   Settle of diagner   1.2.0   Settle of diagner   1  | 1.B Executive Wealth            | 1.B.5 V<br>1.B.6 F<br>1.B.7 A<br>1.B.8 F | Nealthy countryside commuters<br>inancially comfortable families<br>Kifluent professionals<br>Prosperous suburban families           | 2,167<br>171<br>64<br>65 | 17.8<br>1.4<br>0.5<br>0.5 | 2.4<br>2.2<br>0.9<br>1.5 | <b>740</b><br>64<br>62<br>35 | 4        |
| 2.0   Confortable Section   2.0   1.0   1.0   1.0   1.0   1.0   1.0   1.0   1.0   1.0   1.0   1.0   1.0   1.0   1.0   1.0   1.0   1.0   1.0   1.0   1.0   1.0   1.0   1.0   1.0   1.0   1.0   1.0   1.0   1.0   1.0   1.0   1.0   1.0   1.0   1.0   1.0   1.0   1.0   1.0   1.0   1.0   1.0   1.0   1.0   1.0   1.0   1.0   1.0   1.0   1.0   1.0   1.0   1.0   1.0   1.0   1.0   1.0   1.0   1.0   1.0   1.0   1.0   1.0   1.0   1.0   1.0   1.0   1.0   1.0   1.0   1.0   1.0   1.0   1.0   1.0   1.0   1.0   1.0   1.0   1.0   1.0   1.0   1.0   1.0   1.0   1.0   1.0   1.0   1.0   1.0   1.0   1.0   1.0   1.0   1.0   1.0   1.0   1.0   1.0   1.0   1.0   1.0   1.0   1.0   1.0   1.0   1.0   1.0   1.0   1.0   1.0   1.0   1.0   1.0   1.0   1.0   1.0   1.0   1.0   1.0   1.0   1.0   1.0   1.0   1.0   1.0   1.0   1.0   1.0   1.0   1.0   1.0   1.0   1.0   1.0   1.0   1.0   1.0   1.0   1.0   1.0   1.0   1.0   1.0   1.0   1.0   1.0   1.0   1.0   1.0   1.0   1.0   1.0   1.0   1.0   1.0   1.0   1.0   1.0   1.0   1.0   1.0   1.0   1.0   1.0   1.0   1.0   1.0   1.0   1.0   1.0   1.0   1.0   1.0   1.0   1.0   1.0   1.0   1.0   1.0   1.0   1.0   1.0   1.0   1.0   1.0   1.0   1.0   1.0   1.0   1.0   1.0   1.0   1.0   1.0   1.0   1.0   1.0   1.0   1.0   1.0   1.0   1.0   1.0   1.0   1.0   1.0   1.0   1.0   1.0   1.0   1.0   1.0   1.0   1.0   1.0   1.0   1.0   1.0   1.0   1.0   1.0   1.0   1.0   1.0   1.0   1.0   1.0   1.0   1.0   1.0   1.0   1.0   1.0   1.0   1.0   1.0   1.0   1.0   1.0   1.0   1.0   1.0   1.0   1.0   1.0   1.0   1.0   1.0   1.0   1.0   1.0   1.0   1.0   1.0   1.0   1.0   1.0   1.0   1.0   1.0   1.0   1.0   1.0   1.0   1.0   1.0   1.0   1.0   1.0   1.0   1.0   1.0   1.0   1.0   1.0   1.0   1.0   1.0   1.0   1.0   1.0   1.0   1.0   1.0   1.0   1.0   1.0   1.0   1.0   1.0   1.0   1.0   1.0   1.0   1.0   1.0   1.0   1.0   1.0   1.0   1.0   1.0   1.0   1.0   1.0   1.0   1.0   1.0   1.0   1.0   1.0   1.0   1.0   1.0   1.0   1.0   1.0   1.0   1.0   1.0   1.0   1.0   1.0   1.0   1.0   1.0   1.0   1.0   1.0   1.0   1.0   1.0   1.0   1.0     | ·                               | 1.C.10 E<br>1.C.11 S<br>1.C.12 F         | Better-off villagers<br>Settled suburbia, older people<br>Retired and empty nesters                                                  | 1,669<br>111<br>104      | 13.7<br>0.9<br>0.9        | 3.0<br>2.9<br>2.5        | <b>460</b><br>32<br>34       |          |
| 2.0.14   Townbounce cornopolitation   2.0.15   Townger printesionals in smaller flats   0                                                                                                                                                                                                                                                                                                                                                                                                                                                                                                                                                                                                                                                                                                                                                                                                                                                                                                                                                                                                                                                                                                                                                                                                                                                                                                                                                                                                                                                                                                                                                                                                                                                                                                                                                                                                                                                                                                                                                                                                                                     |                                 |                                          |                                                                                                                                      |                          |                           |                          |                              |          |
| 2.E.15   Careford when young families   637   5.2   1.9   279                                                                                                                                                                                                                                                                                                                                                                                                                                                                                                                                                                                                                                                                                                                                                                                                                                                                                                                                                                                                                                                                                                                                                                                                                                                                                                                                                                                                                                                                                                                                                                                                                                                                                                                                                                                                                                                                                                                                                                                                                                                                 |                                 | 2.D.15 Y<br>2.D.16 M                     | Younger professionals in smaller flats<br>Metropolitan professionals                                                                 | 0<br>0                   | 0.0<br>0.0                | 1.5<br>0.8               | 0<br>0                       |          |
| 3.5.2   Farms and cottages   3.5.2   Farms and cottages   3.5.2   Contrivide Communities in rural areas   3.5.2   Contrivide Couples and Iamilies in rural areas   3.5.2   Contrivide Couples and Iamilies in modern housing   3.5.2   Contrivide Couples is small towns and villages   221   1.8   3.2   5.7                                                                                                                                                                                                                                                                                                                                                                                                                                                                                                                                                                                                                                                                                                                                                                                                                                                                                                                                                                                                                                                                                                                                                                                                                                                                                                                                                                                                                                                                                                                                                                                                                                                                                                                                                                                                                 |                                 | 2.E.19 F                                 | irst time buyers in small, modern homes                                                                                              | 673                      | 5.5                       | 3.3                      | 169                          |          |
| 3.F.21   Farms and cottages                                                                                                                                                                                                                                                                                                                                                                                                                                                                                                                                                                                                                                                                                                                                                                                                                                                                                                                                                                                                                                                                                                                                                                                                                                                                                                                                                                                                                                                                                                                                                                                                                                                                                                                                                                                                                                                                                                                                                                                                                                                                                                   |                                 |                                          |                                                                                                                                      |                          |                           |                          |                              |          |
| 3.6.24   Comfortably-off families in modern housing   8.9                                                                                                                                                                                                                                                                                                                                                                                                                                                                                                                                                                                                                                                                                                                                                                                                                                                                                                                                                                                                                                                                                                                                                                                                                                                                                                                                                                                                                                                                                                                                                                                                                                                                                                                                                                                                                                                                                                                                                                                                                                                                     |                                 | 3.F.22 C                                 | Older couples and families in rural areas                                                                                            | 0                        | 0.0                       | 1.1                      | 0                            |          |
| 3.1.27   Suburban semis, conventional attitudes   31                                                                                                                                                                                                                                                                                                                                                                                                                                                                                                                                                                                                                                                                                                                                                                                                                                                                                                                                                                                                                                                                                                                                                                                                                                                                                                                                                                                                                                                                                                                                                                                                                                                                                                                                                                                                                                                                                                                                                                                                                                                                          | S.G. Successful Suburbs         | 3.G.25 L                                 | arger family homes, multi-ethnic areas                                                                                               | 0                        | 0.0                       | 0.8                      | 0                            |          |
| 3.1.30 Older people, neat and tidy neighbourhoods 3.1.31 Elderly singles in purpose-built accommodation 3.1.32 Educated families in terraces, young children 3.1.33 Smaller houses and starter homes 3.1.34 Student Life 4.1.35 Financially Stretched 4.1.35 Form-time terraces 4.1.36 Educated young people in flats and tenements 0 0 0.0 0.4 0 4.1.36 Educated young people in flats and tenements 0 0 0.0 0.3 0 4.1.37 Low cost flats in suburban areas 4.1.38 Semi-skilled workers in traditional neighbourhoods 3.1.38 Form-time terraces 4.1.39 Form-time terraces 0 0 0.0 0.3 0 7. 0 0.7 0 7. 0 0 0.7 0 7. 0 0 0.7 0 7. 0 0 0.7 0 7. 0 0 0.7 0 7. 0 0 0.7 0 7. 0 0 0.7 0 7. 0 0 0.7 0 7. 0 0 0.7 0 7. 0 0 0.7 0 7. 0 0 0.7 0 7. 0 0 0.7 0 7. 0 0 0.7 0 7. 0 0 0.7 0 7. 0 0 0.7 0 7. 0 0 0 0.7 0 7. 0 0 0 0.7 0 7. 0 0 0 0 0.7 0 7. 0 0 0 0 0 0 7. 0 0 0 0 0 0 7. 0 0 0 0 0 0 7. 0 0 0 0 0 0 7. 0 0 0 0 0 0 7. 0 0 0 0 0 0 7. 0 0 0 0 0 0 7. 0 0 0 0 0 0 7. 0 0 0 0 0 0 7. 0 0 0 0 0 0 7. 0 0 0 0 0 0 7. 0 0 0 0 0 0 7. 0 0 0 0 0 0 7. 0 0 0 0 0 0 7. 0 0 0 0 0 0 7. 0 0 0 0 0 0 7. 0 0 0 0 0 0 7. 0 0 0 0 0 0 7. 0 0 0 0 0 0 7. 0 0 0 0 0 0 7. 0 0 0 0 0 0 7. 0 0 0 0 0 7. 0 0 0 0 0 7. 0 0 0 0 0 7. 0 0 0 0 7. 0 0 0 0 0 7. 0 0 0 0 7. 0 0 0 0 7. 0 0 0 0 7. 0 0 0 0 7. 0 0 0 0 7. 0 0 0 0 7. 0 0 0 0 7. 0 0 0 7. 0 0 0 0 7. 0 0 0 7. 0 0 0 0 7. 0 0 0 7. 0 0 0 7. 0 0 0 7. 0 0 0 7. 0 0 0 7. 0 0 0 7. 0 0 0 7. 0 0 0 7. 0 0 0 7. 0 0 0 7. 0 0 0 7. 0 0 0 7. 0 0 0 7. 0 0 0 7. 0 0 0 7. 0 0 0 7. 0 0 0 7. 0 0 0 7. 0 0 0 7. 0 0 0 7. 0 0 0 7. 0 0 0 7. 0 0 0 7. 0 0 0 7. 0 0 0 7. 0 0 0 7. 0 0 0 7. 0 0 0 7. 0 0 0 7. 0 0 0 7. 0 0 0 7. 0 0 0 7. 0 0 0 7. 0 0 0 7. 0 0 0 7. 0 0 0 7. 0 0 0 7. 0 0 0 7. 0 0 0 7. 0 0 0 7. 0 0 0 7. 0 0 0 7. 0 0 0 7. 0 0 0 7. 0 0 0 7. 0 0 0 7. 0 0 0 7. 0 0 0 7. 0 0 0 7. 0 0 0 7. 0 0 0 7. 0 0 0 7. 0 0 0 7. 0 0 0 7. 0 0 0 7. 0 0 0 7. 0 0 0 7. 0 0 0 7. 0 0 0 7. 0 0 0 7. 0 0 0 7. 0 0 0 7. 0 0 0 7. 0 0 0 7. 0 0 0 7. 0 0 0 7. 0 0 0 7. 0 0 0 7. 0 0 0 7. 0 0 0 7. 0 0 0 7. 0 0 0 7. 0 0 0 7. 0 0 0 7. 0 0 0 7. 0 0 0 7. 0 0 0 7. 0 0 0 7. 0 0 0 7. 0 0 0 7. 0 0 0 7. 0 0 0 7. 0 | S.H Steady Neighbourhoods       | 3.H.28 C                                 | Owner occupied terraces, average income                                                                                              | 0                        | 0.0                       | 1.6                      | 0                            | =        |
| Striving Families                                                                                                                                                                                                                                                                                                                                                                                                                                                                                                                                                                                                                                                                                                                                                                                                                                                                                                                                                                                                                                                                                                                                                                                                                                                                                                                                                                                                                                                                                                                                                                                                                                                                                                                                                                                                                                                                                                                                                                                                                                                                                                             |                                 | 3.1.30                                   | Older people, neat and tidy neighbourhoods                                                                                           | 77                       | 0.6                       | 2.4                      | 26                           |          |
| ### Student Life  ### AK.34 Student flats and halls of residence                                                                                                                                                                                                                                                                                                                                                                                                                                                                                                                                                                                                                                                                                                                                                                                                                                                                                                                                                                                                                                                                                                                                                                                                                                                                                                                                                                                                                                                                                                                                                                                                                                                                                                                                                                                                                                                                                                                                                                                                                                                              |                                 |                                          |                                                                                                                                      |                          |                           |                          |                              |          |
| AL.37   Low cost flats in suburban areas   118   1.0                                                                                                                                                                                                                                                                                                                                                                                                                                                                                                                                                                                                                                                                                                                                                                                                                                                                                                                                                                                                                                                                                                                                                                                                                                                                                                                                                                                                                                                                                                                                                                                                                                                                                                                                                                                                                                                                                                                                                                                                                                                                          | 4.K Student Life                | 4.K.35 T                                 | erm-time terraces                                                                                                                    | 0                        | 0.0                       | 0.3                      | 0                            |          |
| A.M.41   Labouring semi-rural estates   1,420   11.7   1.6   732                                                                                                                                                                                                                                                                                                                                                                                                                                                                                                                                                                                                                                                                                                                                                                                                                                                                                                                                                                                                                                                                                                                                                                                                                                                                                                                                                                                                                                                                                                                                                                                                                                                                                                                                                                                                                                                                                                                                                                                                                                                              | 4.L Modest Means                | 4.L.38 S<br>4.L.39 F                     | emi-skilled workers in traditional neighbourhoods<br>ading owner occupied terraces                                                   | 83<br>0                  | 0.7<br>0.0                | 2.6<br>2.9               | 26<br>0                      | =        |
| A.N.45   Pensioners in social housing, semis and terraces   96   0.8   0.8   101                                                                                                                                                                                                                                                                                                                                                                                                                                                                                                                                                                                                                                                                                                                                                                                                                                                                                                                                                                                                                                                                                                                                                                                                                                                                                                                                                                                                                                                                                                                                                                                                                                                                                                                                                                                                                                                                                                                                                                                                                                              | .M Striving Families            | 4.M.41 L<br>4.M.42 S<br>4.M.43 F         |                                                                                                                                      | 1,420<br>99<br>143       | 11.7<br>0.8<br>1.2        | 1.6<br>1.7<br>2.1        | <b>732</b><br>49<br>57       |          |
| S.O. Young Hardship   S.O. 49   Young families in low cost private flats   156   1.3   2.1   60   5.0.50   Struggling younger people in mixed tenure   0   0.0   1.7   0   5.0.51   Young people in small, low cost terraces   25   0.2   2.3   9   5.P. Struggling Estates   S.P. 52   Poorer families, many children, terraced housing   5.P. 53   Low income terraces   0   0.0   0.9   0   0.0   0.9   0   0.0   0.9   0   0.0   0.9   0   0.0   0.0   0.9   0   0.0   0.0   0.0   0.0   0.0   0.0   0.0   0.0   0.0   0.0   0.0   0.0   0.0   0.0   0.0   0.0   0.0   0.0   0.0   0.0   0.0   0.0   0.0   0.0   0.0   0.0   0.0   0.0   0.0   0.0   0.0   0.0   0.0   0.0   0.0   0.0   0.0   0.0   0.0   0.0   0.0   0.0   0.0   0.0   0.0   0.0   0.0   0.0   0.0   0.0   0.0   0.0   0.0   0.0   0.0   0.0   0.0   0.0   0.0   0.0   0.0   0.0   0.0   0.0   0.0   0.0   0.0   0.0   0.0   0.0   0.0   0.0   0.0   0.0   0.0   0.0   0.0   0.0   0.0   0.0   0.0   0.0   0.0   0.0   0.0   0.0   0.0   0.0   0.0   0.0   0.0   0.0   0.0   0.0   0.0   0.0   0.0   0.0   0.0   0.0   0.0   0.0   0.0   0.0   0.0   0.0   0.0   0.0   0.0   0.0   0.0   0.0   0.0   0.0   0.0   0.0   0.0   0.0   0.0   0.0   0.0   0.0   0.0   0.0   0.0   0.0   0.0   0.0   0.0   0.0   0.0   0.0   0.0   0.0   0.0   0.0   0.0   0.0   0.0   0.0   0.0   0.0   0.0   0.0   0.0   0.0   0.0   0.0   0.0   0.0   0.0   0.0   0.0   0.0   0.0   0.0   0.0   0.0   0.0   0.0   0.0   0.0   0.0   0.0   0.0   0.0   0.0   0.0   0.0   0.0   0.0   0.0   0.0   0.0   0.0   0.0   0.0   0.0   0.0   0.0   0.0   0.0   0.0   0.0   0.0   0.0   0.0   0.0   0.0   0.0   0.0   0.0   0.0   0.0   0.0   0.0   0.0   0.0   0.0   0.0   0.0   0.0   0.0   0.0   0.0   0.0   0.0   0.0   0.0   0.0   0.0   0.0   0.0   0.0   0.0   0.0   0.0   0.0   0.0   0.0   0.0   0.0   0.0   0.0   0.0   0.0   0.0   0.0   0.0   0.0   0.0   0.0   0.0   0.0   0.0   0.0   0.0   0.0   0.0   0.0   0.0   0.0   0.0   0.0   0.0   0.0   0.0   0.0   0.0   0.0   0.0   0.0   0.0   0.0   0.0   0.0   0.0   0.0   0.0   0.0   0.0   0.0   0.0   0.0   0.0   0  | I.N Poorer Pensioners           | 4.N.45 F<br>4.N.46 E<br>4.N.47 L         | Pensioners in social housing, semis and terraces<br>Elderly people in social rented flats<br>ow income older people in smaller semis | 96<br>136<br>140         | 0.8<br>1.1<br>1.2         | 0.8<br>1.1<br>2.3        | <b>101 103</b> 51            |          |
| 5.0.49   Young families in low cost private flats   156   1.3   2.1   60                                                                                                                                                                                                                                                                                                                                                                                                                                                                                                                                                                                                                                                                                                                                                                                                                                                                                                                                                                                                                                                                                                                                                                                                                                                                                                                                                                                                                                                                                                                                                                                                                                                                                                                                                                                                                                                                                                                                                                                                                                                      |                                 |                                          |                                                                                                                                      |                          | •                         | -                        |                              |          |
| 5.P.52   Poorer families, many children, terraced housing   21   0.2   1.6   11                                                                                                                                                                                                                                                                                                                                                                                                                                                                                                                                                                                                                                                                                                                                                                                                                                                                                                                                                                                                                                                                                                                                                                                                                                                                                                                                                                                                                                                                                                                                                                                                                                                                                                                                                                                                                                                                                                                                                                                                                                               |                                 | 5.O.50 S                                 | Struggling younger people in mixed tenure                                                                                            | 0                        | 0.0                       | 1.7                      | 0                            |          |
| 1.5   1.5   1.5   1.5   1.5   1.5   1.5   1.5   1.5   1.5   1.5   1.5   1.5   1.5   1.5   1.5   1.5   1.5   1.5   1.5   1.5   1.5   1.5   1.5   1.5   1.5   1.5   1.5   1.5   1.5   1.5   1.5   1.5   1.5   1.5   1.5   1.5   1.5   1.5   1.5   1.5   1.5   1.5   1.5   1.5   1.5   1.5   1.5   1.5   1.5   1.5   1.5   1.5   1.5   1.5   1.5   1.5   1.5   1.5   1.5   1.5   1.5   1.5   1.5   1.5   1.5   1.5   1.5   1.5   1.5   1.5   1.5   1.5   1.5   1.5   1.5   1.5   1.5   1.5   1.5   1.5   1.5   1.5   1.5   1.5   1.5   1.5   1.5   1.5   1.5   1.5   1.5   1.5   1.5   1.5   1.5   1.5   1.5   1.5   1.5   1.5   1.5   1.5   1.5   1.5   1.5   1.5   1.5   1.5   1.5   1.5   1.5   1.5   1.5   1.5   1.5   1.5   1.5   1.5   1.5   1.5   1.5   1.5   1.5   1.5   1.5   1.5   1.5   1.5   1.5   1.5   1.5   1.5   1.5   1.5   1.5   1.5   1.5   1.5   1.5   1.5   1.5   1.5   1.5   1.5   1.5   1.5   1.5   1.5   1.5   1.5   1.5   1.5   1.5   1.5   1.5   1.5   1.5   1.5   1.5   1.5   1.5   1.5   1.5   1.5   1.5   1.5   1.5   1.5   1.5   1.5   1.5   1.5   1.5   1.5   1.5   1.5   1.5   1.5   1.5   1.5   1.5   1.5   1.5   1.5   1.5   1.5   1.5   1.5   1.5   1.5   1.5   1.5   1.5   1.5   1.5   1.5   1.5   1.5   1.5   1.5   1.5   1.5   1.5   1.5   1.5   1.5   1.5   1.5   1.5   1.5   1.5   1.5   1.5   1.5   1.5   1.5   1.5   1.5   1.5   1.5   1.5   1.5   1.5   1.5   1.5   1.5   1.5   1.5   1.5   1.5   1.5   1.5   1.5   1.5   1.5   1.5   1.5   1.5   1.5   1.5   1.5   1.5   1.5   1.5   1.5   1.5   1.5   1.5   1.5   1.5   1.5   1.5   1.5   1.5   1.5   1.5   1.5   1.5   1.5   1.5   1.5   1.5   1.5   1.5   1.5   1.5   1.5   1.5   1.5   1.5   1.5   1.5   1.5   1.5   1.5   1.5   1.5   1.5   1.5   1.5   1.5   1.5   1.5   1.5   1.5   1.5   1.5   1.5   1.5   1.5   1.5   1.5   1.5   1.5   1.5   1.5   1.5   1.5   1.5   1.5   1.5   1.5   1.5   1.5   1.5   1.5   1.5   1.5   1.5   1.5   1.5   1.5   1.5   1.5   1.5   1.5   1.5   1.5   1.5   1.5   1.5   1.5   1.5   1.5   1.5   1.5   1.5   1.5   1.5   1.5   1.5   1.5   1.5   1.5   1.5   1.5   1.5   1.5   1.5   1.5   | .r struggling Estates           | 5.P.53 L<br>5.P.54 M<br>5.P.55 D         | ow income terraces<br>Multi-ethnic, purpose-built estates<br>Deprived and ethnically diverse in flats                                | 0<br>0<br>0              | 0.0<br>0.0<br>0.0         | 0.9<br>1.2<br>0.8        | 0<br>0<br>0                  |          |
| 6.R. Not Private Households 6.R. 60 Active communal population 6.R. 61 Inactive communal population 6.R. 62 Business areas without resident population 78 0.6 0.3 233 6.R. 62 Business areas without resident population 0 0 0 0                                                                                                                                                                                                                                                                                                                                                                                                                                                                                                                                                                                                                                                                                                                                                                                                                                                                                                                                                                                                                                                                                                                                                                                                                                                                                                                                                                                                                                                                                                                                                                                                                                                                                                                                                                                                                                                                                              |                                 | 5.Q.57 S<br>5.Q.58 S                     | social rented flats, families and single parents<br>singles and young families, some receiving benefits                              | 157<br>0                 | 1.3<br>0.0                | 1.5<br>1.8               | 85<br>0                      | ===      |
|                                                                                                                                                                                                                                                                                                                                                                                                                                                                                                                                                                                                                                                                                                                                                                                                                                                                                                                                                                                                                                                                                                                                                                                                                                                                                                                                                                                                                                                                                                                                                                                                                                                                                                                                                                                                                                                                                                                                                                                                                                                                                                                               |                                 | 6.R.61 I                                 | nactive communal population                                                                                                          | 78                       | 0.6                       | 0.3                      | 233                          | _=       |
| Total households 12,148                                                                                                                                                                                                                                                                                                                                                                                                                                                                                                                                                                                                                                                                                                                                                                                                                                                                                                                                                                                                                                                                                                                                                                                                                                                                                                                                                                                                                                                                                                                                                                                                                                                                                                                                                                                                                                                                                                                                                                                                                                                                                                       |                                 |                                          | Fotal households                                                                                                                     |                          | U                         | U                        | U                            |          |

### **DOMINANT ACORN GROUP - HOUSEHOLDS**

 $@ \ 2021 \ CACI \ Limited \ and \ all \ other \ applicable \ third \ party \ notices \ (Acorn) \ can \ be \ found \ at \ www.caci.co.uk/copyright notices.pdf$ 

ATLT\_Blue BallRG17 9TJ (15 min contour) Source: OS Open Data 2018 Area: Dominant Acorn Category 0 % Affluent Achievers 0 % Rising Prosperity % Comfortable Communities 0 % Financially Stretched % Urban Adversity Dominant Acorn Group **Acorn Groups** lborough 1.A Lavish Lifestyles Hungerford 1.B Executive Wealth 1.C Mature Money Thatcham 2.D City Sophisticates Newbury × 2.E Career Climbers 3.F Countryside Communities 3.G Successful Suburbs 3.H Steady Neighbourhoods 3.I Comfortable Seniors 3.J Starting Out 4.K Student Life 4.L Modest Means 4.M Striving Families 4.N Poorer Pensioners 5.0 Young Hardship 5.P Struggling Estates 5.Q Difficult Circumstances 6.R Not Private Households Area boundary

#### **ACORN - WHAT IS IT?**

United Kingdom