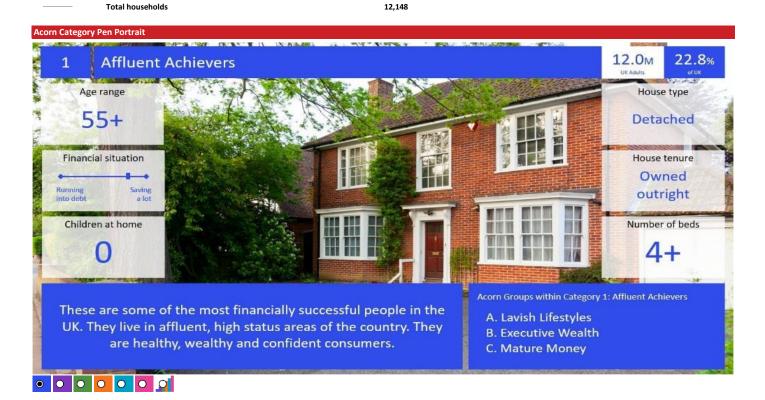

#### В **Executive Wealth**

6.5м

12.3%

High income people, successfully combining jobs and families. These are wealthy families living in larger detached or semi-detached properties either in

acorn

CATEGORY GROUP TYPE MAP WHAT IS ACORN?