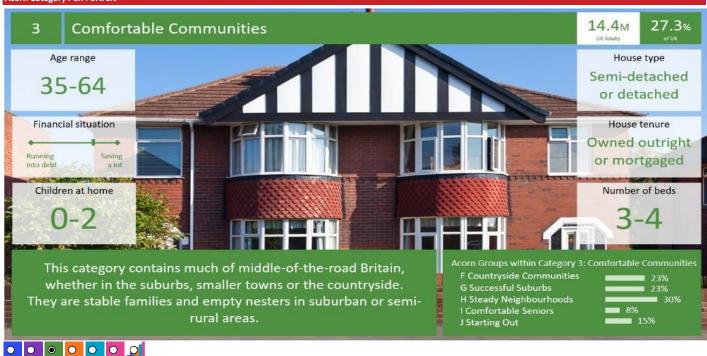

### **ACORN CATEGORY PROFILE - HOUSEHOLDS**

- Area: ATLT\_Barons Cross InnHR6 8RS (1 Mile contour)
- Base: Great Britain
- Year: 2021

| Acorn Cat  | tegory D | escription              | Area Profile | % for Area | % for Base | Index 0 | 100 | 200 |
|------------|----------|-------------------------|--------------|------------|------------|---------|-----|-----|
| O          | 1        | Affluent Achievers      | 828          | 29.3       | 22.0       | 133     |     |     |
| $\bigcirc$ | 2        | Rising Prosperity       | 3            | 0.1        | 10.1       | 1       |     |     |
| ٥          | 3        | Comfortable Communities | 902          | 31.9       | 26.2       | 122     |     |     |
| $\bigcirc$ | 4        | Financially Stretched   | 757          | 26.7       | 23.7       | 113     |     |     |
| Õ          | 5        | Urban Adversity         | 329          | 11.6       | 17.6       | 66      |     |     |
| 0          | 6        | Not Private Households  | 11           | 0.4        | 0.3        | 117     |     |     |
| Q          | Graph    | 'n                      |              |            |            |         |     |     |

2,830

Total households

Acorn Category Pen Portrait