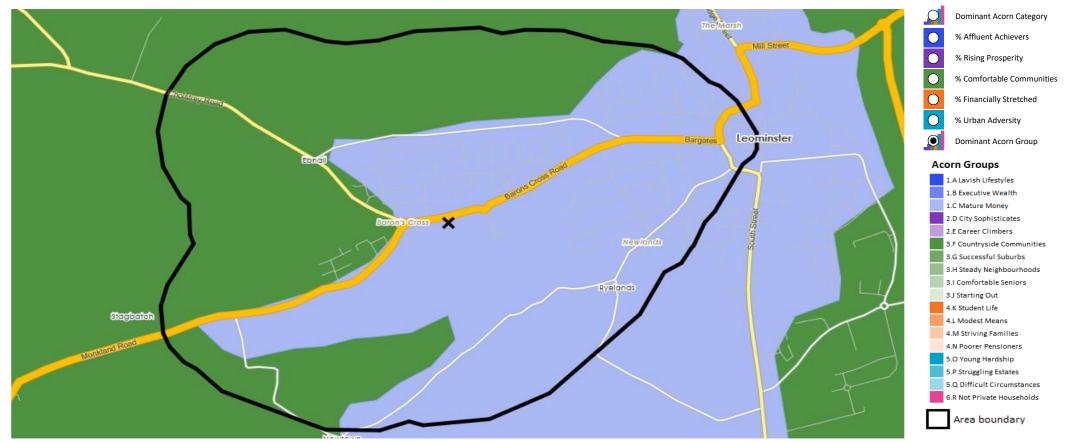

## MAP OF AREA

© 2021 CACI Limited and all other applicable third party notices (CGA) can be found at www.caci.co.uk/copyrightnotices.pdf Source: OS Open Data 2018

### **ACORN CATEGORY PROFILE - HOUSEHOLDS**

- Area: ATLT\_Barons Cross InnHR6 8RS (1 Mile contour)
- Base: Great Britain
- Year: 2021

| Acorn Cat  | tegory D | escription              | Area Profile | % for Area | % for Base | Index 0 | 100 | 200 |
|------------|----------|-------------------------|--------------|------------|------------|---------|-----|-----|
| O          | 1        | Affluent Achievers      | 828          | 29.3       | 22.0       | 133     |     |     |
| $\bigcirc$ | 2        | Rising Prosperity       | 3            | 0.1        | 10.1       | 1       |     |     |
| ٥          | 3        | Comfortable Communities | 902          | 31.9       | 26.2       | 122     |     |     |
| $\bigcirc$ | 4        | Financially Stretched   | 757          | 26.7       | 23.7       | 113     |     |     |
| Õ          | 5        | Urban Adversity         | 329          | 11.6       | 17.6       | 66      |     |     |
| 0          | 6        | Not Private Households  | 11           | 0.4        | 0.3        | 117     |     |     |
| Q          | Graph    | 'n                      |              |            |            |         |     |     |