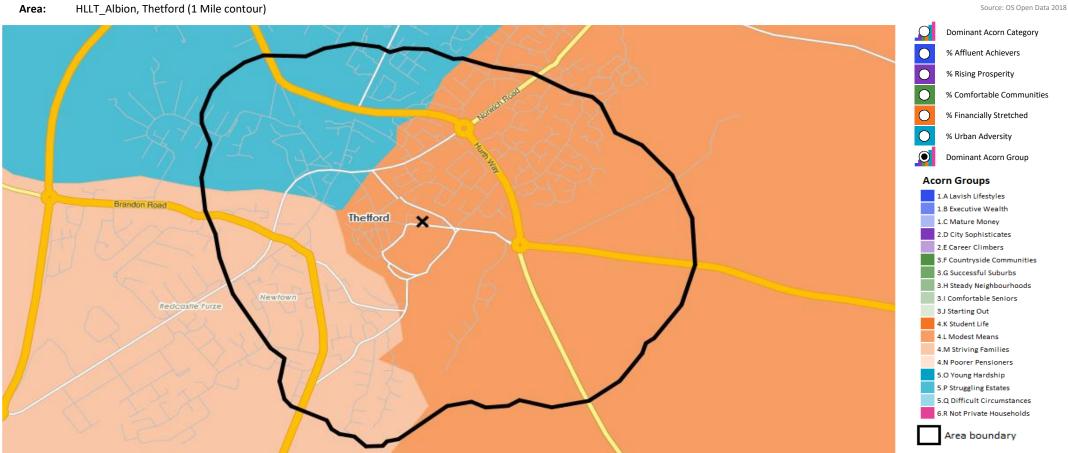

### **ACORN CATEGORY PROFILE - HOUSEHOLDS**

© 2021 CACI Limited and all other applicable third party notices (Acorn) can be found at www.caci.co.uk/copyrightnotices.pd

Area: HLLT\_Albion, Thetford (1 Mile contour)
Base: Great Britain

Base: Great E Year: 2021

| Acorn Cat  | Acorn Category Description |                         | Area Profile | % for Area | % for Base | Index 0 | 100 | 200 |
|------------|----------------------------|-------------------------|--------------|------------|------------|---------|-----|-----|
| 0          | 1                          | Affluent Achievers      | 723          | 12.1       | 22.0       | 55      |     |     |
| Ö          | 2                          | Rising Prosperity       | 191          | 3.2        | 10.1       | 31      |     |     |
| 0          | 3                          | Comfortable Communities | 1,581        | 26.4       | 26.2       | 101     |     |     |
| <b>(</b>   | 4                          | Financially Stretched   | 2,136        | 35.7       | 23.7       | 151     |     |     |
| <b>(</b> ) | 5                          | Urban Adversity         | 1,306        | 21.8       | 17.6       | 124     |     |     |
| 0          | 6                          | Not Private Households  | 42           | 0.7        | 0.3        | 211     |     |     |
| O          | Graph                      | 1                       |              |            |            |         |     |     |