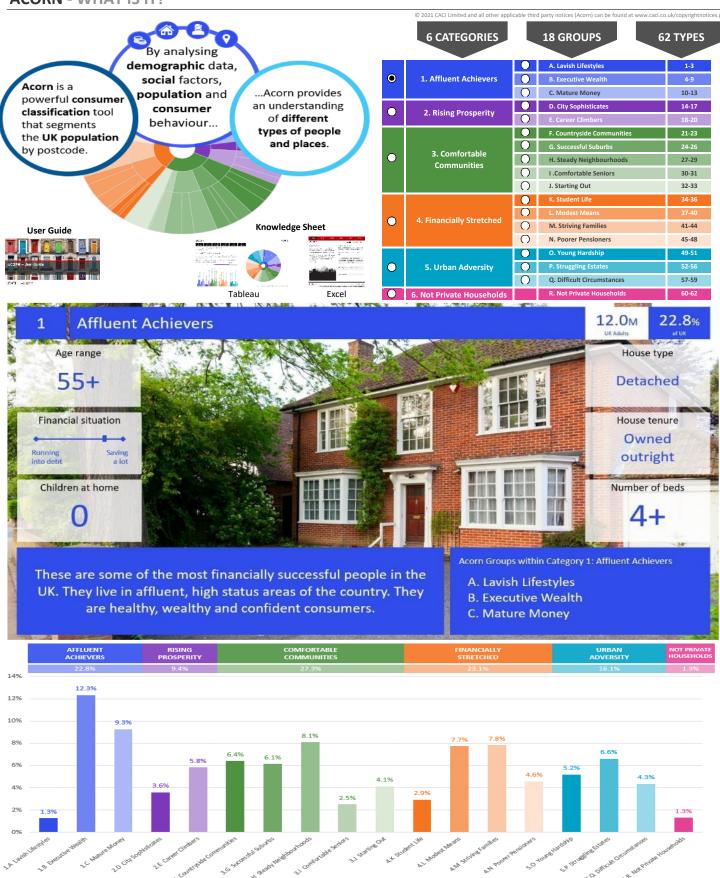

w.caci.co.uk/copyright notices.pdf$ 

Source: OS Open Data 2018 ATLT Adelphi Beer EngineBB1 1EZ (0.62 Mile contour) Area: Dominant Acorn Category 0 % Affluent Achievers 0 % Rising Prosperity % Comfortable Communities 0 % Financially Stretched 0 % Urban Adversity Blackburn 0 Dominant Acorn Group **Acorn Groups** 1.A Lavish Lifestyles 1.B Executive Wealth 1.C Mature Money 2.D City Sophisticates 2.E Career Climbers 3.F Countryside Communities 3.G Successful Suburbs 3.H Steady Neighbourhoods 3.I Comfortable Seniors 3.J Starting Out 4.K Student Life 4.L Modest Means 4.M Striving Families 4.N Poorer Pensioners 5.0 Young Hardship 5.P Struggling Estates 5.Q Difficult Circumstances 6.R Not Private Households Area boundary







CATEGORY GROUP TYPE MAP WHAT IS ACORN?

#### **ACORN - WHAT IS IT?**



United Kingdom