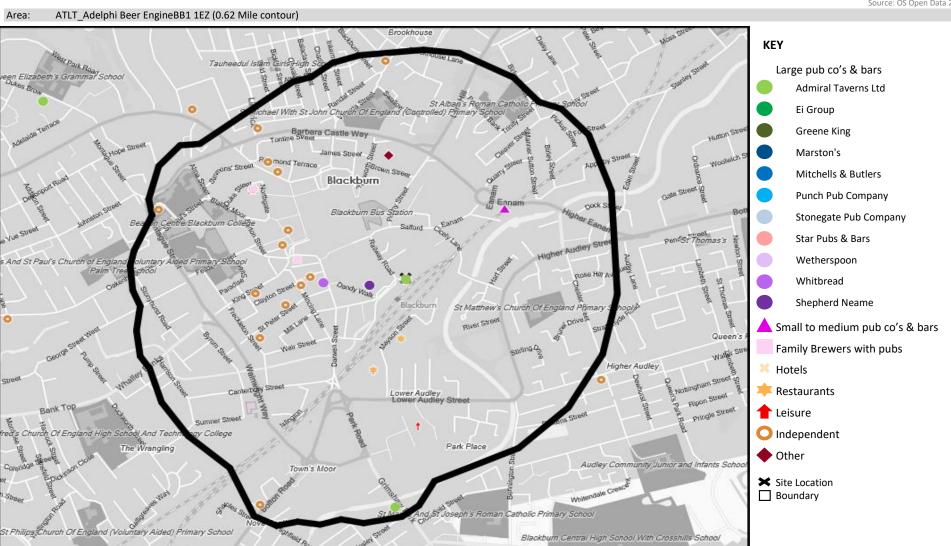

# **MAP OF AREA**

© 2021 CACI Limited and all other applicable third party notices (CGA) can be found at www.caci.co.uk/copyrightnotices.pdf

Source: OS Open Data 2018

**CATEGORY GROUP** TYPE MAP WHAT IS ACORN?

| Name                           | Description            | License Type     | Owner Name             | Postcode |
|--------------------------------|------------------------|------------------|------------------------|----------|
| Adelphi Hotel                  | Admiral Taverns Ltd    | Pubs & Full On   | Admiral Taverns Ltd    | BB 1 1EZ |
| Calypso Caribbean Restaurant   | Trust Inns Limited     | Restaurant       | Trust Inns Limited     | BB 1 5BY |
| Sir Charles Napier             | Independent Free       | Pubs & Full On   | Independent Free       | BB 1 8AA |
| Eastzeast                      | Independent Free       | Restaurant       | Independent Free       | BB 2 1AA |
| Blackburn Times                | Amber Taverns          | Pubs & Full On   | Amber Taverns          | BB 2 1AA |
| St Pauls Working Mens Club     | Independent Free       | Registered Club  | Independent Free       | BB 2 1EE |
| Postal Order                   | Wetherspoon            | Pubs & Full On   | Wetherspoon            | BB 2 2BY |
| Zy Bar                         | Independent Free       | Pubs & Full On   | Independent Free       | BB 2 2DE |
| Sun Inn                        | Daniel Thwaites plc    | Pubs & Full On   | Daniel Thwaites plc    | BB 2 2DQ |
| Bar Ibiza                      | Independent Free       | Pubs & Full On   | Independent Free       | BB 2 2EB |
| Clifton Arms                   | Admiral Taverns Ltd    | Pubs & Full On   | Admiral Taverns Ltd    | BB 2 3AG |
| Raj Indian Cuisine             | Independent Free       | Restaurant       | Independent Free       | BB 2 3PZ |
| New Railway Club               | Independent Free       | Registered Club  | Independent Free       | BB 2 2AL |
| St Peters Sports & Social Club | Independent Free       | Registered Club  | Independent Free       | BB 2 2HD |
| Cellar Bar                     | Independent Free       | Pubs & Full On   | Independent Free       | BB 2 2DH |
| Planet Ice                     | Arena Group            | Proprietary Club | Arena Group            | BB 2 3DY |
| Gala Bingo                     | Gala Group             | Proprietary Club | Gala Group             | BB 1 6AF |
| King Georges Hall              | Independent Free       | Pubs & Full On   | Independent Free       | BB 2 1AA |
| Vue                            | Omers Private Equity   | Pubs & Full On   | Omers Private Equity   | BB 1 1DG |
| Pizza Hut                      | Pizza Hut UK Ltd       | Restaurant       | Pizza Hut UK Ltd       | BB 1 1AQ |
| Steak & Burger Grill           | Independent Free       | Pubs & Full On   | Independent Free       | BB 1 7AR |
| Grapes                         | Daniel Thwaites plc    | Pubs & Full On   | Daniel Thwaites plc    | BB 2 1AA |
| Mushies                        | Independent Free       | Pubs & Full On   | Independent Free       | BB 2 1AA |
| Robertos                       | Independent Free       | Restaurant       | Independent Free       | BB 1 7AR |
| Khyber Restaurant & Takeaway   | Independent Free       | Restaurant       | Independent Free       | BB 1 6DX |
| Premier Inn                    | Whitbread Hotels       | Pubs & Full On   | Whitbread              | BB 1 1FB |
| Turtle Bay                     | Turtle Bay Restaurants | Restaurant       | Turtle Bay Restaurants | BB 1 1FB |
| Nandos                         | Nandos Restaurants     | Restaurant       | Nandos Restaurants     | BB 1 1DG |
| Cafe Northcote                 | Independent Free       | Restaurant       | Independent Free       | BB 1 1FB |
| Shh Bar                        | Independent Free       | Pubs & Full On   | Independent Free       | BB 2 1JL |
| Drummers Arms                  | Independent Free       | Pubs & Full On   | Independent Free       | BB 1 7DT |
| Firepit                        | Firepit TFP Ltd        | Restaurant       | Firepit TFP Ltd        | BB 1 1FB |
| Bees Knees                     | Independent Free       | Proprietary Club | Independent Free       | BB 2 1JX |
| Tenpin                         | Tenpin Ltd             | Proprietary Club | Tenpin Ltd             | BB 1 1DG |