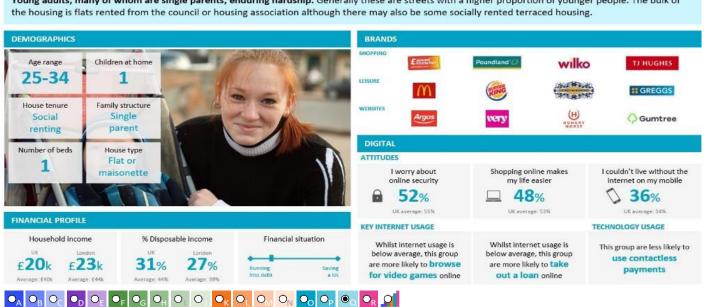

#### Acorn Group Pen Portrait

#### **Difficult Circumstances** Q

2.3<sub>M</sub>

4.3%

Young adults, many of whom are single parents, enduring hardship. Generally these are streets with a higher proportion of younger people. The bulk of